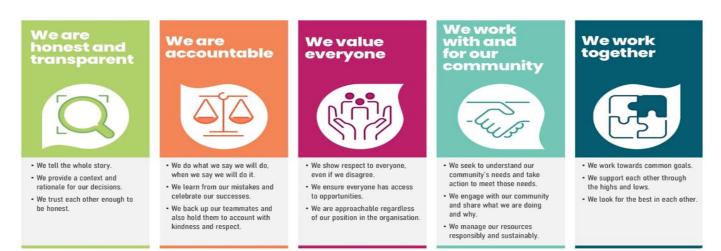

## **Volunteering Application Form**

Thank you for your interest in volunteering with the City of Ballarat!

To express your interest as a volunteer, please complete the enclosed Volunteer Form. Return the completed form and all supporting documents to your area of interest.