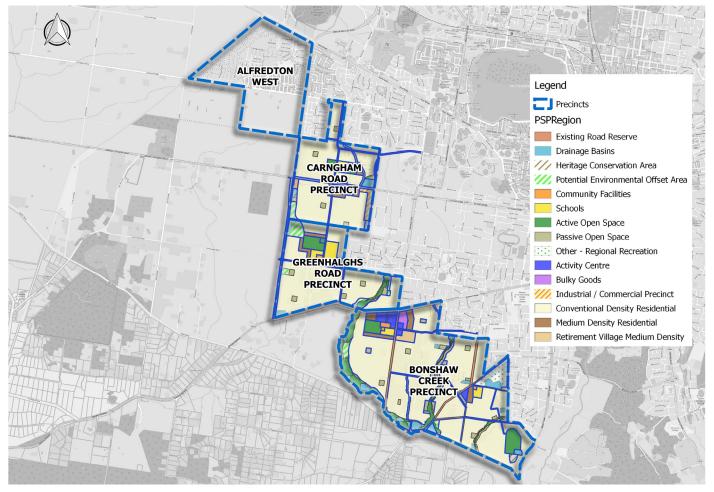

### **New Estates in the Ballarat West Growth Area**

| Estate name        | Address                             | Community Infrastructure<br>Levy to be paid by | Sub-Precinct           |
|--------------------|-------------------------------------|------------------------------------------------|------------------------|
| Lucas              | Dyson Dr/Cuthberts Rd, Lucas        | Developer                                      | Alfredton West (Lucas) |
| Lucas Grange       | Dyson Dr/Cuthberts Rd, Lucas        | Developer                                      | Alfredton West (Lucas) |
| Maple Lane         | Ballarat-Carngham Road              | Home Owner                                     | Alfredton              |
| DTC Edge           | Cherry Flat Rd, Smythes Creek       | Home Owner                                     | Bonshaw Creek          |
| Bonshaw Views      | Tait St, Sebastopol                 | Home Owner                                     | Bonshaw Creek          |
| Florian            | Tait St, Bonshaw                    | Home Owner                                     | Bonshaw Creek          |
| Newmarque          | Smythes Rd, Delacombe               | Home Owner                                     | Bonshaw Creek          |
| Pinnacle           | Glenelg Highway, Smythes Creek      | Developer                                      | Bonshaw Creek          |
| Ploughmans Arms    | Tait St/Ross Creek Rd, Bonshaw      | Home Owner                                     | Bonshaw Creek          |
| Richmond           | Smythes Road, Delacombe             | Home Owner                                     | Bonshaw Creek          |
| 86 Crown Street    | Crown St, Sebastopol                | Home Owner                                     | Bonshaw Creek          |
| 203 Smythes Creek  | Smythes Creek Rd, Delacombe         | Home Owner                                     | Bonshaw Creek          |
| Alexander          | Smythes Creek Rd, Delacombe         | Home Owner                                     | Bonshaw Creek          |
| Webb Road          | Webb Rd, Bonshaw                    | Home Owner                                     | Bonshaw Creek          |
| Alfredton Central  | Cuthberts Rd, Alfredton             | Home Owner                                     | Ballarat-Carngham Rd   |
| Alfredton Grove    | Ballarat-Carngham Rd, Alfredton     | Home Owner                                     | Ballarat-Carngham Rd   |
| Alluvium           | Ballarat-Carngham Rd, Winter Valley | Home Owner                                     | Ballarat-Carngham Rd   |
| Ballymanus         | Ballarat-Carngham Rd, Alfredton     | Home Owner                                     | Ballarat-Carngham Rd   |
| Champions          | Ballarat-Carngham Rd, Winter Valley | Home Owner                                     | Ballarat-Carngham Rd   |
| Enchanted          | Ballarat-Carngham Rd, Winter Valley | Home Owner                                     | Ballarat-Carngham Rd   |
| Michael Place      | Dyson Drive, Alfredton              | Home Owner                                     | Ballarat-Carngham Rd   |
| Providence         | Dyson Drive, Alfredton              | Home Owner                                     | Ballarat-Carngham Rd   |
| Winter Valley Rise | Ballarat-Carngham Rd, Winter Valley | Home Owner                                     | Ballarat-Carngham Rd   |
| Ballymanus         | Ballarat-Carngham Rd, Alfredton     | Home Owner                                     | Ballarat-Carngham Rd   |
| Allara             | Ballarat-Carngham Rd, Alfredton     | Home Owner                                     | Ballarat-Carngham Rd   |
| Carringum          | Ballarat-Carngham Rd, Winter Valley | Home Owner                                     | Ballarat-Carngham Rd   |
| ronbark            | Dyson Drive, Alfredton              | Home Owner                                     | Ballarat-Carngham Rd   |
| Winterfield        | Greenhalghs Rd, Winter Valley       | Developer                                      | Greenhalghs Rd         |
| Conroy's Green     | Greenhalghs Rd, Winter Valley       | Home Owner                                     | Greenhalghs Rd         |
| ALTO               | Wiltshire Lane, Winter Valley       | Home Owner                                     | Greenhalghs Rd         |