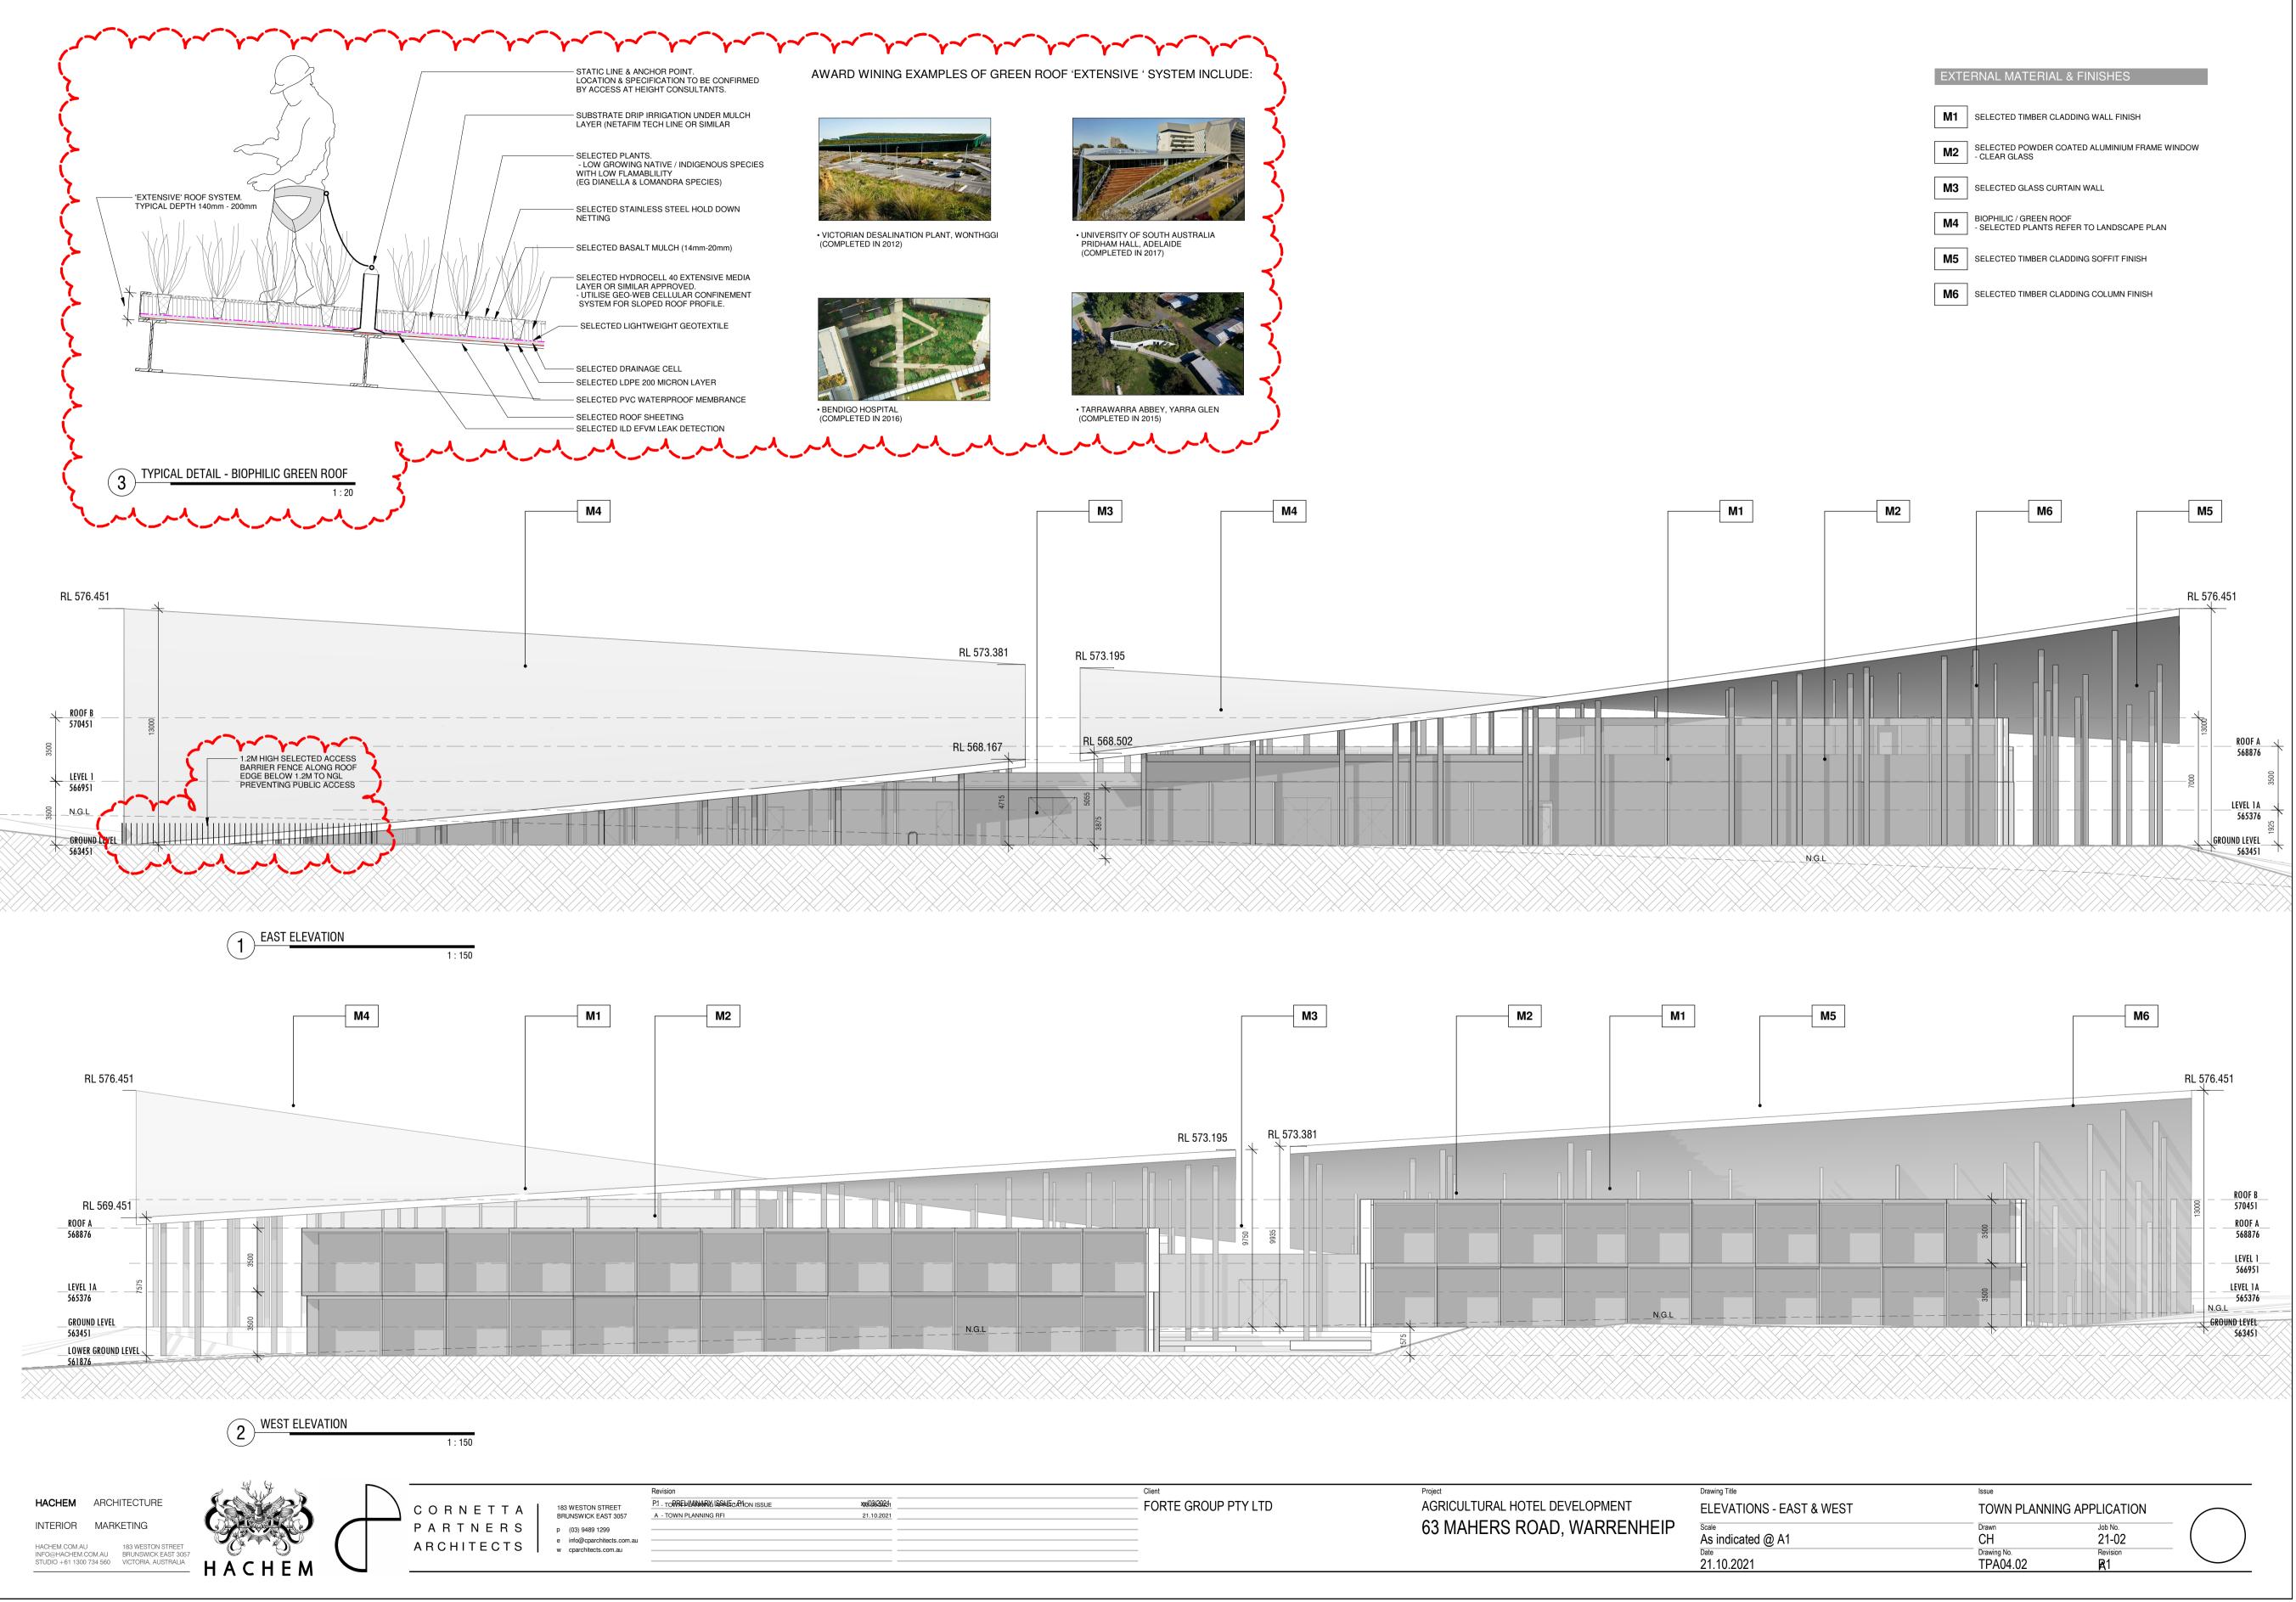

| EXTERNAL MATERIAL & FINISHES |                                                                |  |  |  |  |  |
|------------------------------|----------------------------------------------------------------|--|--|--|--|--|
|                              |                                                                |  |  |  |  |  |
| M1                           | SELECTED TIMBER CLADDING WALL FINISH                           |  |  |  |  |  |
|                              |                                                                |  |  |  |  |  |
| M2                           | SELECTED POWDER COATED ALUMINIUM FRAME WINDOW<br>- CLEAR GLASS |  |  |  |  |  |
|                              |                                                                |  |  |  |  |  |
| М3                           | SELECTED GLASS CURTAIN WALL                                    |  |  |  |  |  |
|                              | BIOPHILIC / GREEN BOOF                                         |  |  |  |  |  |
| M4                           | - SELECTED PLANTS REFER TO LANDSCAPE PLAN                      |  |  |  |  |  |
|                              | ]                                                              |  |  |  |  |  |
| M5                           | SELECTED TIMBER CLADDING SOFFIT FINISH                         |  |  |  |  |  |
|                              | ]                                                              |  |  |  |  |  |
| M6                           | SELECTED TIMBER CLADDING COLUMN FINISH                         |  |  |  |  |  |

|                                 | Client              | Project                                                      | Drawing Title              |
|---------------------------------|---------------------|--------------------------------------------------------------|----------------------------|
| <b>XX:03:2021</b><br>21.10.2021 | FORTE GROUP PTY LTD | AGRICULTURAL HOTEL DEVELOPMENT<br>63 MAHERS ROAD, WARRENHEIP | ELEVATIONS - EAST & WES    |
|                                 |                     |                                                              | Scale<br>As indicated @ A1 |
|                                 |                     |                                                              | Date<br>21.10.2021         |
|                                 |                     |                                                              |                            |

Job No. 21-02 Date 21.10.2021