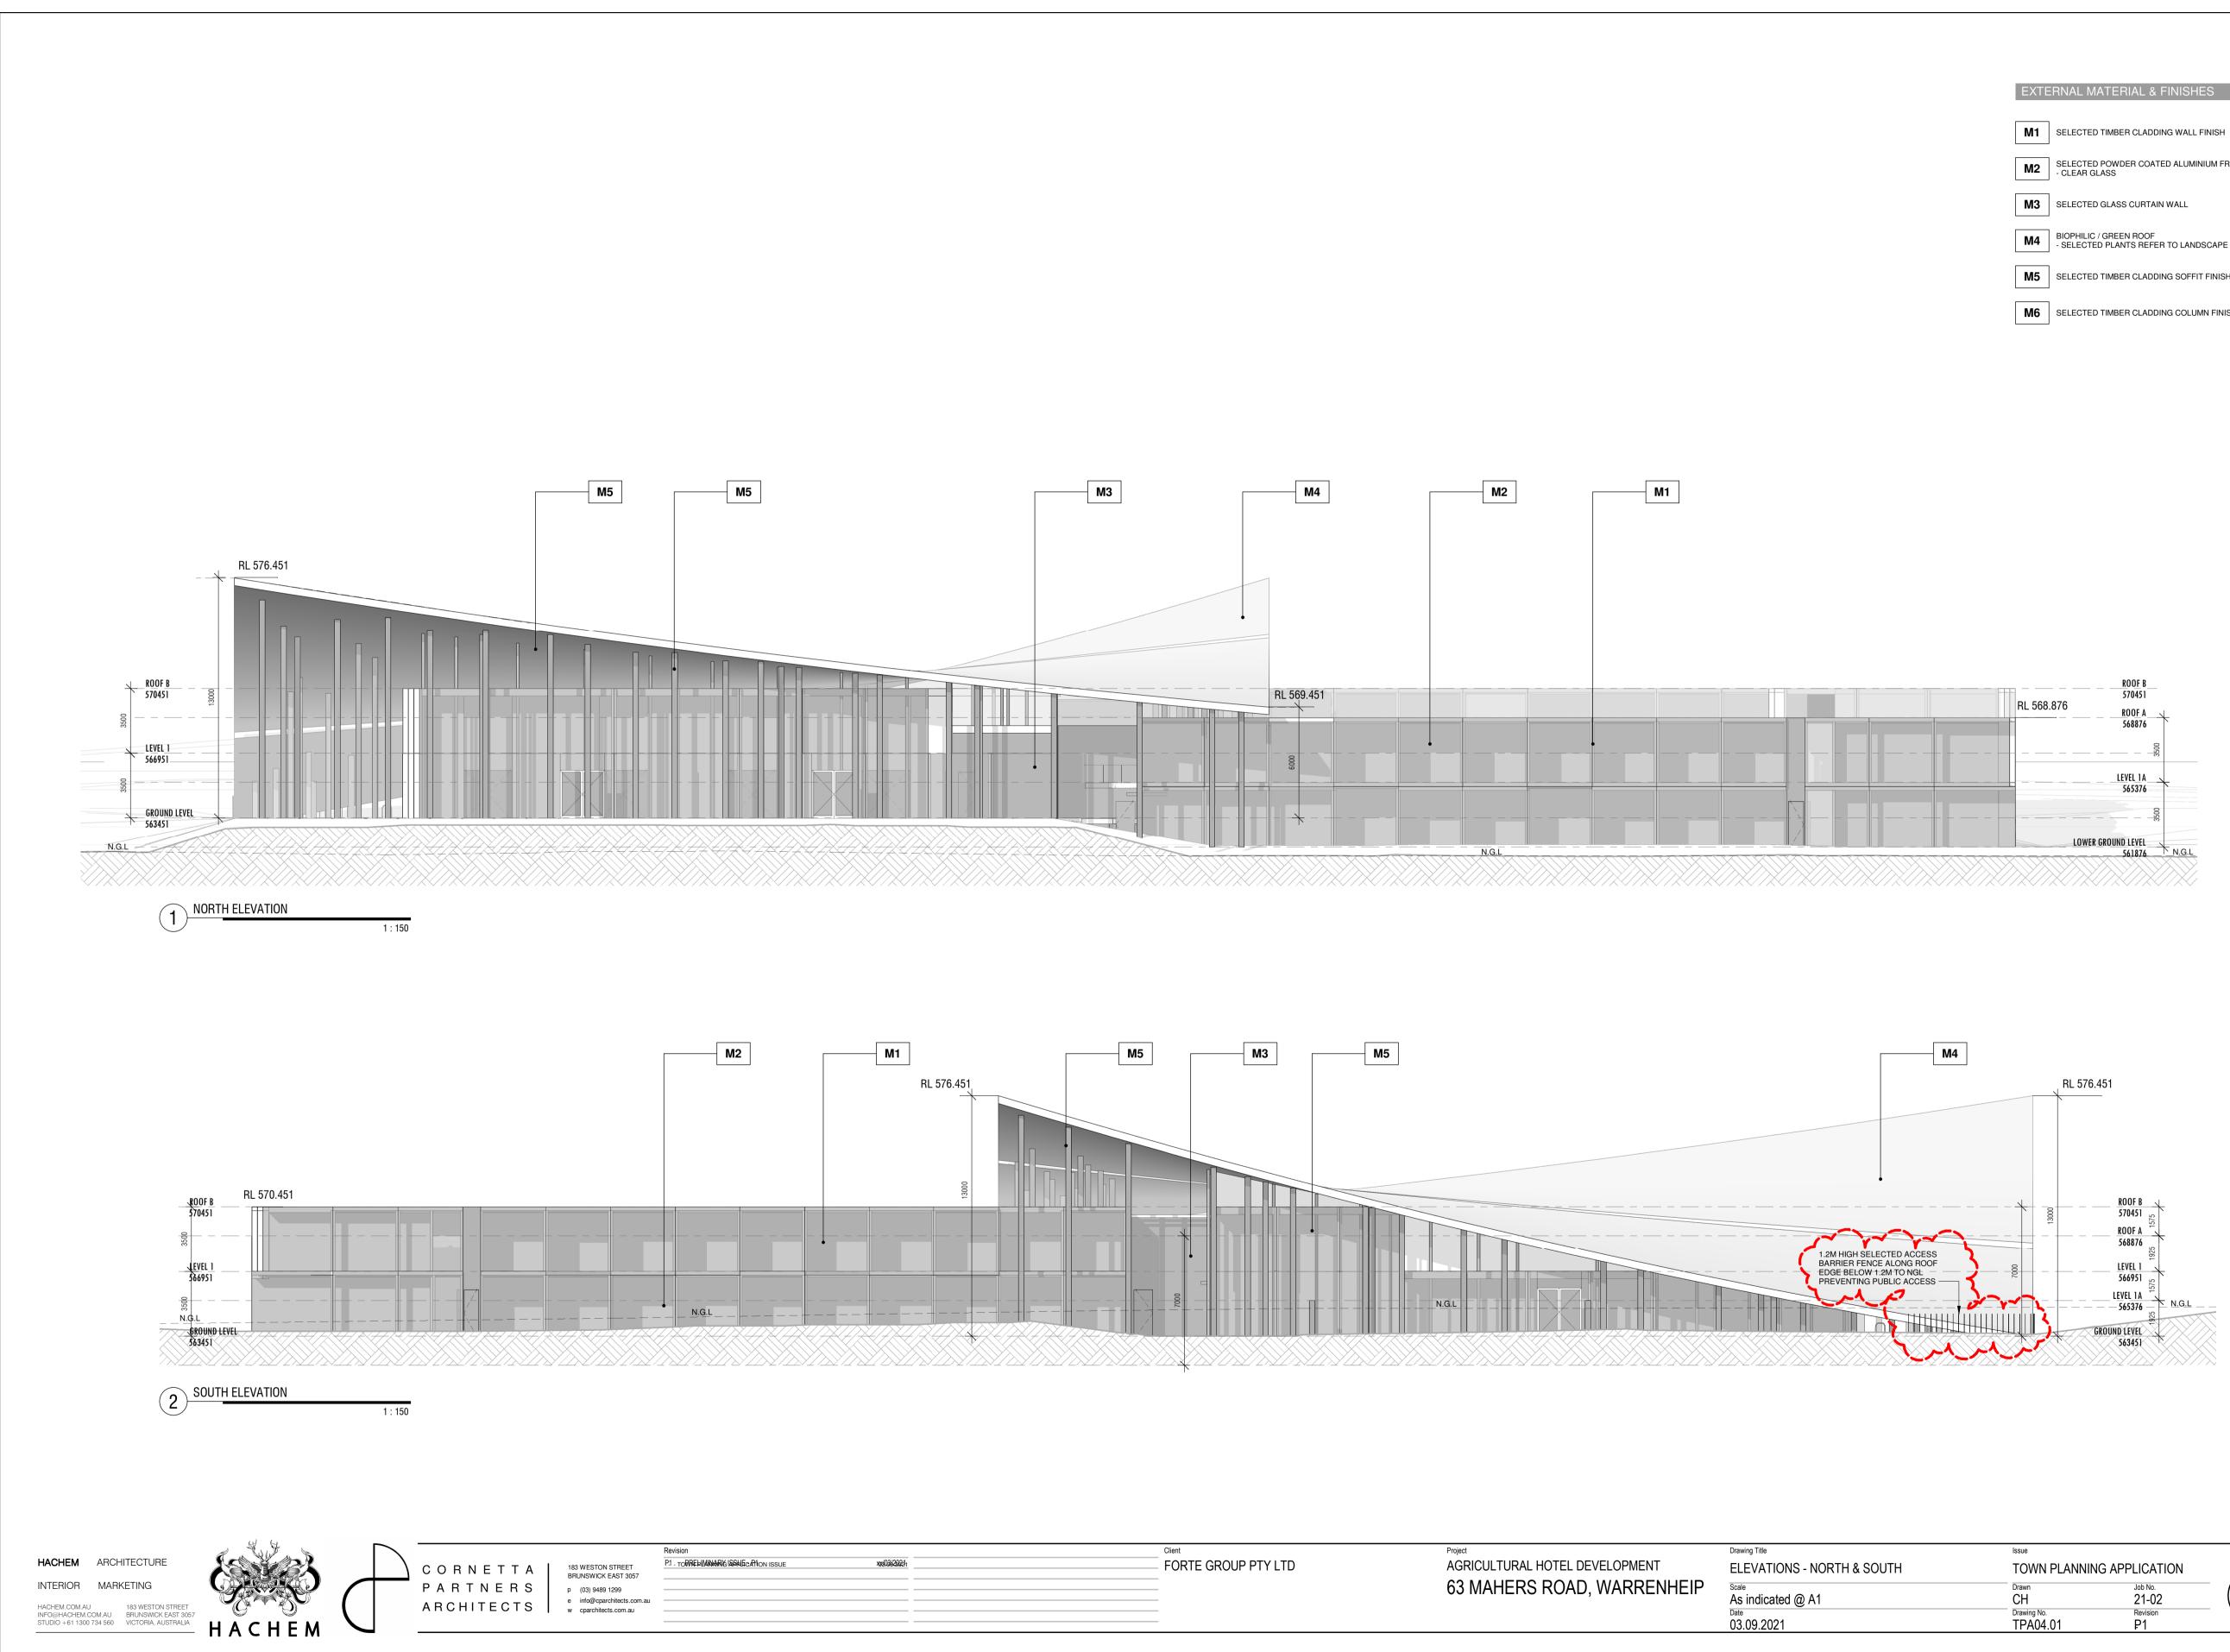

| XX\$(03\$29921 | Client<br>FORTE GROUP PTY LTD | AGRICULTURAL HOTEL DEVELOPMENT<br>63 MAHERS ROAD, WARRENHEIP | Drawing Title<br>ELEVATIONS - NORTH & SO         |
|----------------|-------------------------------|--------------------------------------------------------------|--------------------------------------------------|
|                |                               |                                                              | Scale<br>As indicated @ A1<br>Date<br>03.09.2021 |
|                |                               |                                                              |                                                  |

| EXTERNAL MATERIAL & FINISHES |                                                                |  |  |  |  |  |
|------------------------------|----------------------------------------------------------------|--|--|--|--|--|
|                              |                                                                |  |  |  |  |  |
| M1                           | SELECTED TIMBER CLADDING WALL FINISH                           |  |  |  |  |  |
|                              |                                                                |  |  |  |  |  |
| M2                           | SELECTED POWDER COATED ALUMINIUM FRAME WINDOW<br>- CLEAR GLASS |  |  |  |  |  |
|                              |                                                                |  |  |  |  |  |
| М3                           | SELECTED GLASS CURTAIN WALL                                    |  |  |  |  |  |
|                              | BIOPHILIC / GREEN BOOF                                         |  |  |  |  |  |
| M4                           | - SELECTED PLANTS REFER TO LANDSCAPE PLAN                      |  |  |  |  |  |
|                              | ]                                                              |  |  |  |  |  |
| M5                           | SELECTED TIMBER CLADDING SOFFIT FINISH                         |  |  |  |  |  |
|                              | ]                                                              |  |  |  |  |  |
| M6                           | SELECTED TIMBER CLADDING COLUMN FINISH                         |  |  |  |  |  |

|       | Issue                     |                         |          |
|-------|---------------------------|-------------------------|----------|
| SOUTH | TOWN PLANNING APPLICATION |                         | $\frown$ |
|       | Drawn<br>CH               | Job No.<br><b>21-02</b> |          |
|       | Drawing No.<br>TPA04.01   | Revision<br>P1          |          |
|       |                           |                         |          |