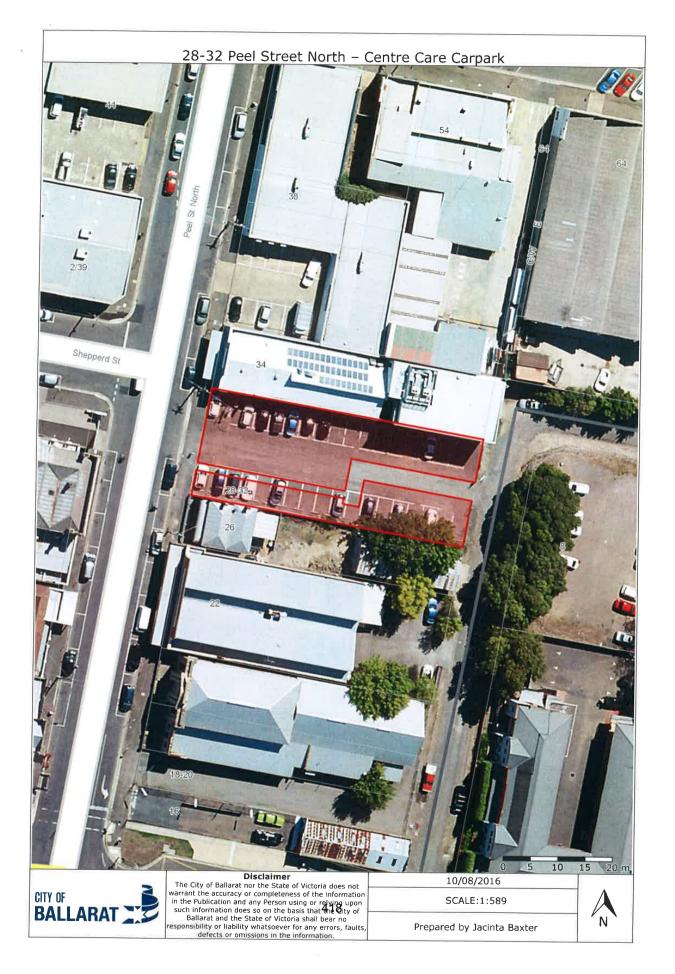

ce with section 223 of the *Local Government Act 1989*.

Following the statutory process being satisfied and if the assets are to be offered for sale a marketing strategy will be implemented.

#### CONSULTATION

Consultation has been undertaken with all relevant Council and Government departments. This recommended course of action is the initial phase of consultation with the community in relation to their views in respect to any potential sale of the identified assets.

#### **OFFICER' DECLARATIONS OF INTEREST**

Council Officers affirm that no direct or indirect interests need to be declared in relation to the matter of this Report.

#### **REFERENCE DOCUMENTS**

- Local Government Act 1989
- Valuation of Land Act 1960

### ATTACHMENTS

1. Asset Realisation [9.13.1]







415A





















## Council Meeting Agenda







## 9.10. TENDER 2020/21-166 NORTH BALLARAT SPORTS CLUB ROOF & A/C REPLACEMENT PROJECT

| Division:        | Infrastructure and Environment                |
|------------------|-----------------------------------------------|
| Director:        | Bridget Wetherall                             |
| Author/Position: | John McKenna – Facilities Management Contract |
|                  | Coordinator                                   |

## PURPOSE

- 1. The proposed project is in relation to the North Ballarat Sports Club / Mars Stadium Changeroom building, located at Mars Stadium, 725 Creswick Road, Wendouree.
- 2. The tendered scope of project works includes roof replacement, upgrade / replacement of air conditioning plant and associated works.
- 3. T