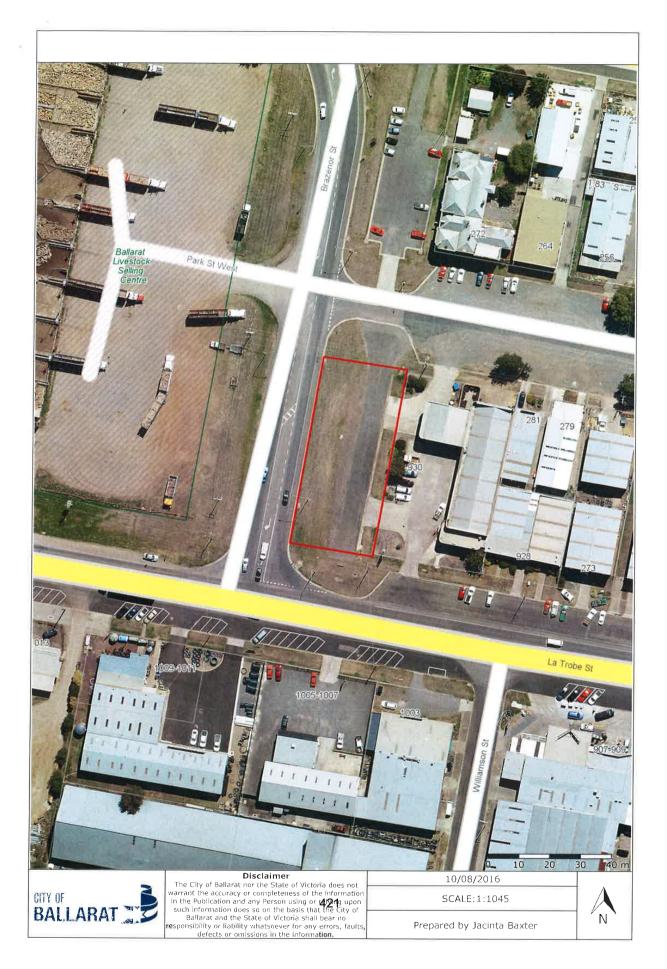

h section 223 of the *Local Government Act 1989*.

Following the statutory process being satisfied and if the assets are to be offered for sale a marketing strategy will be implemented.

#### CONSULTATION

Consultation has been undertaken with all relevant Council and Government departments. This recommended course of action is the initial phase of consultation with the community in relation to their views in respect to any potential sale of the identified assets.

#### **OFFICER' DECLARATIONS OF INTEREST**

Council Officers affirm that no direct or indirect interests need to be declared in relation to the matter of this Report.

#### **REFERENCE DOCUMENTS**

- Local Government Act 1989
- Valuation of Land Act 1960

### ATTACHMENTS

1. Asset Realisation [9.13.1]







415A





















## Council Meeting Agenda







## 9.10. TENDER 2020/21-166 NORTH BALLARAT SPORTS CLUB ROOF & A/C REPLACEMENT PROJECT

| Division:        | Infrastructure and Environment                |
|------------------|-----------------------------------------------|
| Director:        | Bridget Wetherall                             |
| Author/Position: | John McKenna – Facilities Management Contract |
|                  | Coordinator                                   |

## PURPOSE

- 1. The proposed project is in relation to the North Ballarat Sports Club / Mars Stadium Changeroom building, located at Mars Stadium, 725 Creswick Road, Wendouree.
- 2. The tendered scope of project works includes roof replacement, upgrade / replacement of air conditioning plant and associated works.
- 3. The pur