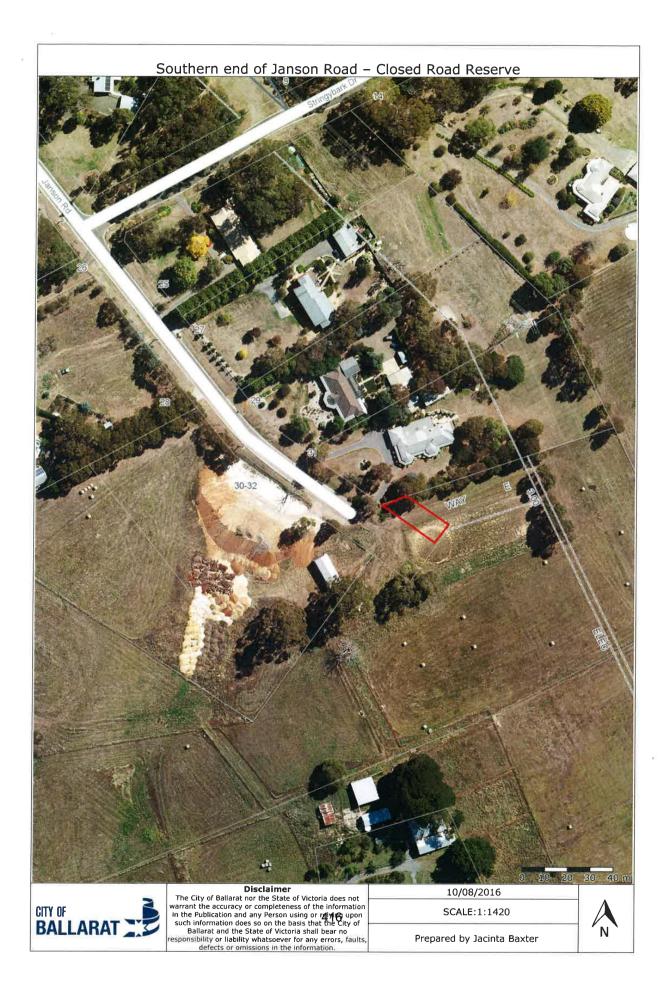

rdance with section 223 of the *Local Government Act 1989*.

Following the statutory process being satisfied and if the assets are to be offered for sale a marketing strategy will be implemented.

#### CONSULTATION

Consultation has been undertaken with all relevant Council and Government departments. This recommended course of action is the initial phase of consultation with the community in relation to their views in respect to any potential sale of the identified assets.

#### **OFFICER' DECLARATIONS OF INTEREST**

Council Officers affirm that no direct or indirect interests need to be declared in relation to the matter of this Report.

#### **REFERENCE DOCUMENTS**

- Local Government Act 1989
- Valuation of Land Act 1960

### ATTACHMENTS

1. Asset Realisation [9.13.1]







415A





















## Council Meeting Agenda







## 9.10. TENDER 2020/21-166 NORTH BALLARAT SPORTS CLUB ROOF & A/C REPLACEMENT PROJECT

| Division:        | Infrastructure and Environment                |
|------------------|-----------------------------------------------|
| Director:        | Bridget Wetherall                             |
| Author/Position: | John McKenna – Facilities Management Contract |
|                  | Coordinator                                   |

## PURPOSE

- 1. The proposed project is in relation to the North Ballarat Sports Club / Mars Stadium Changeroom building, located at Mars Stadium, 725 Creswick Road, Wendouree.
- 2. The tendered scope of project works includes roof replacement, upgrade / replacement of air conditioning plant and associated works.
-