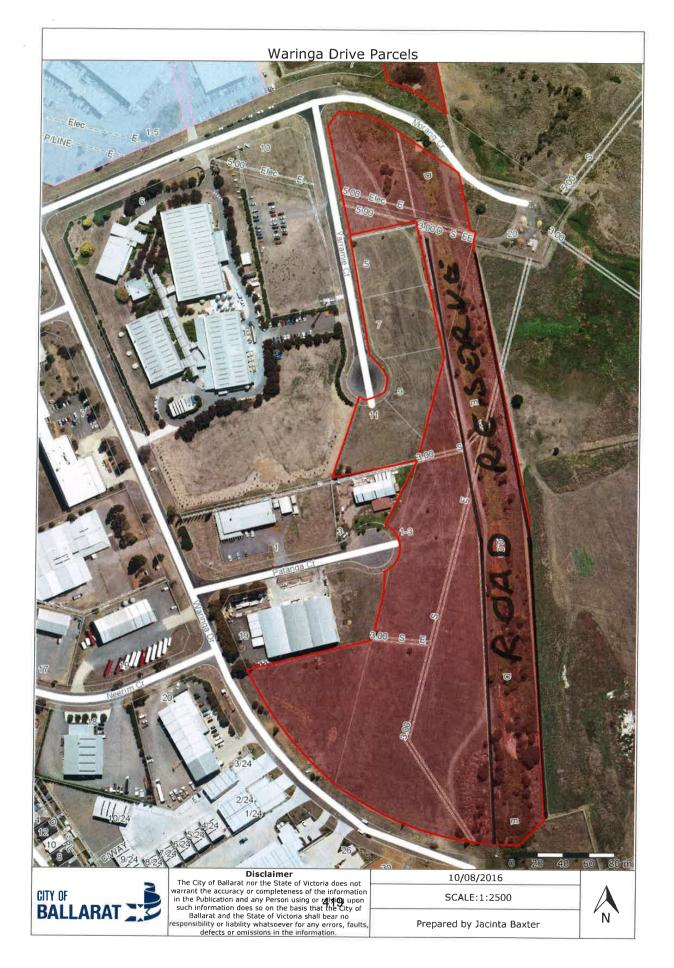

with section 223 of the *Local Government Act 1989*.

Following the statutory process being satisfied and if the assets are to be offered for sale a marketing strategy will be implemented.

#### CONSULTATION

Consultation has been undertaken with all relevant Council and Government departments. This recommended course of action is the initial phase of consultation with the community in relation to their views in respect to any potential sale of the identified assets.

#### **OFFICER' DECLARATIONS OF INTEREST**

Council Officers affirm that no direct or indirect interests need to be declared in relation to the matter of this Report.

#### **REFERENCE DOCUMENTS**

- Local Government Act 1989
- Valuation of Land Act 1960

### ATTACHMENTS

1. Asset Realisation [9.13.1]







415A





















## Council Meeting Agenda







## 9.10. TENDER 2020/21-166 NORTH BALLARAT SPORTS CLUB ROOF & A/C REPLACEMENT PROJECT

| Division:        | Infrastructure and Environment                |
|------------------|-----------------------------------------------|
| Director:        | Bridget Wetherall                             |
| Author/Position: | John McKenna – Facilities Management Contract |
|                  | Coordinator                                   |

## PURPOSE

- 1. The proposed project is in relation to the North Ballarat Sports Club / Mars Stadium Changeroom building, located at Mars Stadium, 725 Creswick Road, Wendouree.
- 2. The tendered scope of project works includes roof replacement, upgrade / replacement of air conditioning plant and associated works.
- 3. The