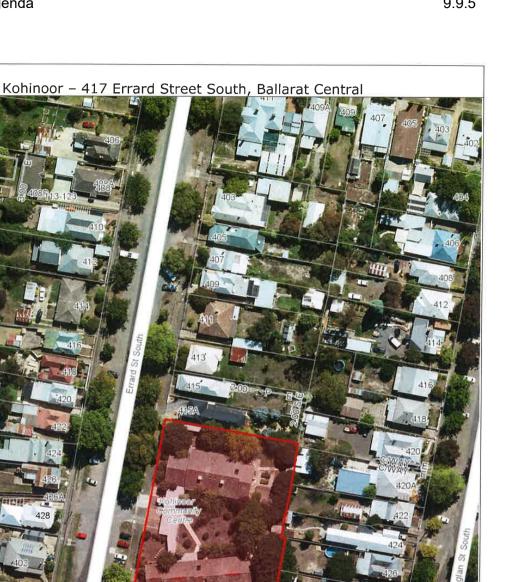

accordance with section 223 of the *Local Government Act 1989*.

Following the statutory process being satisfied and if the assets are to be offered for sale a marketing strategy will be implemented.

#### CONSULTATION

Consultation has been undertaken with all relevant Council and Government departments. This recommended course of action is the initial phase of consultation with the community in relation to their views in respect to any potential sale of the identified assets.

#### **OFFICER' DECLARATIONS OF INTEREST**

Council Officers affirm that no direct or indirect interests need to be declared in relation to the matter of this Report.

#### **REFERENCE DOCUMENTS**

- Local Government Act 1989
- Valuation of Land Act 1960

### ATTACHMENTS

1. Asset Realisation [9.13.1]







415A





















## Council Meeting Agenda







## 9.10. TENDER 2020/21-166 NORTH BALLARAT SPORTS CLUB ROOF & A/C REPLACEMENT PROJECT

| Division:        | Infrastructure and Environment                |
|------------------|-----------------------------------------------|
| Director:        | Bridget Wetherall                             |
| Author/Position: | John McKenna – Facilities Management Contract |
|                  | Coordinator                                   |

## PURPOSE

- 1. The proposed project is in relation to the North Ballarat Sports Club / Mars Stadium Changeroom building, located at Mars Stadium, 725 Creswick Road, Wendouree.
- 2. The tendered scope of project works includes roof replacement, upgrade / replacement of air conditioning plant and associated works