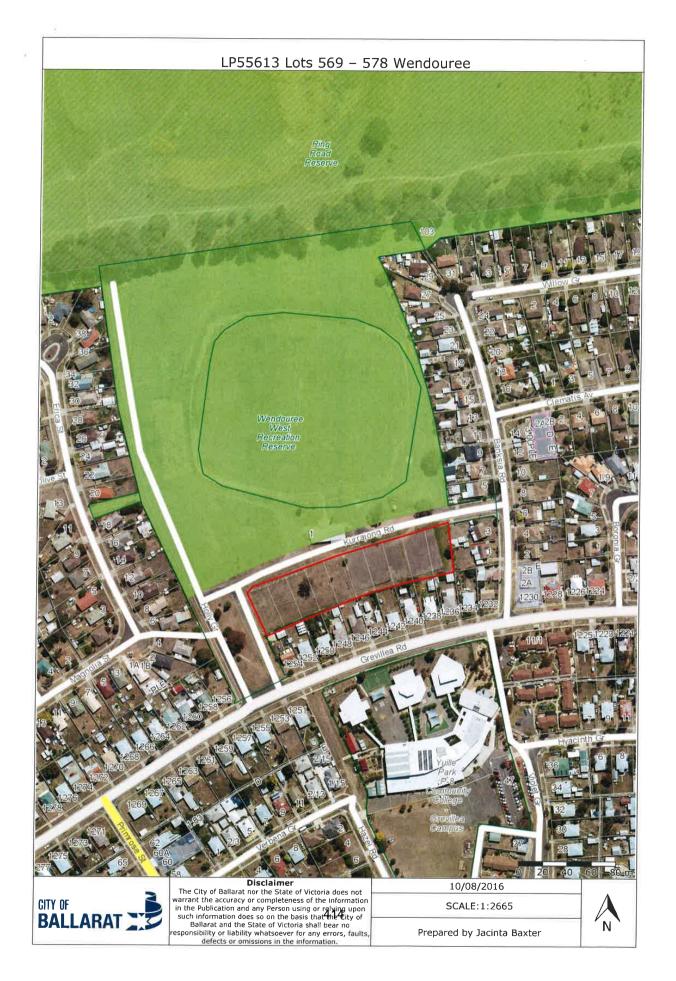

sset in accordance with section 223 of the *Local Government Act 1989*.

Following the statutory process being satisfied and if the assets are to be offered for sale a marketing strategy will be implemented.

#### CONSULTATION

Consultation has been undertaken with all relevant Council and Government departments. This recommended course of action is the initial phase of consultation with the community in relation to their views in respect to any potential sale of the identified assets.

#### **OFFICER' DECLARATIONS OF INTEREST**

Council Officers affirm that no direct or indirect interests need to be declared in relation to the matter of this Report.

#### **REFERENCE DOCUMENTS**

- Local Government Act 1989
- Valuation of Land Act 1960

### ATTACHMENTS

1. Asset Realisation [9.13.1]







415A





















## Council Meeting Agenda







## 9.10. TENDER 2020/21-166 NORTH BALLARAT SPORTS CLUB ROOF & A/C REPLACEMENT PROJECT

| Division:        | Infrastructure and Environment                |
|------------------|-----------------------------------------------|
| Director:        | Bridget Wetherall                             |
| Author/Position: | John McKenna – Facilities Management Contract |
|                  | Coordinator                                   |

## PURPOSE

- 1. The proposed project is in relation to the North Ballarat Sports Club / Mars Stadium Changeroom building, located at Mars Stadium, 725 Creswick Road, Wendouree.
- 2. The tendered scope of project works includes roof replacement, upgrade / replacement of air conditioning plant and associat