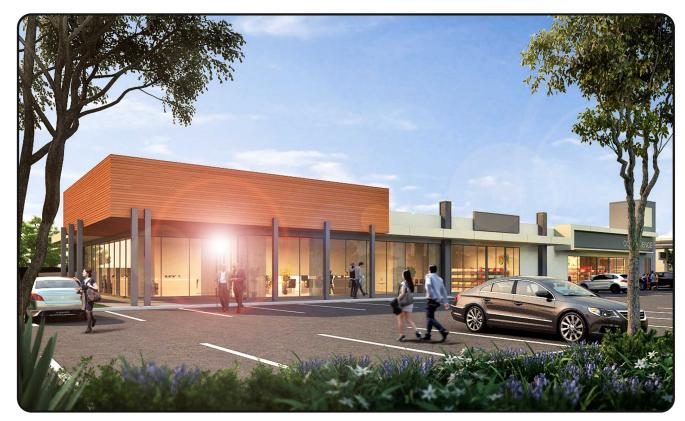

lack of lighting at night.

# Approx cost to Council to refurbish the lot

Given its size, our estimate is that it would cost The City of Ballarat in the range of \$700k - \$900k to completely refurbish and light up the lot.



# The vision

The objective of the purchase is to re-purpose and develop the lot into an economically active commercial site that will substantially benefit to the local amenity and community.

Upon successful acquisition of this lot, we are looking at bringing a significant investment to the area and introducing a range of blue chip, household name commercial tenants to the block. The new development will bring a high number of jobs, both during and post construction, as well as a new lease on life for a part of Ballarat that looks to be moving at a slower pace.



Ganache Property is currently negotiating (under NDA, for adjoining sites - see next page) with a few household name commercial tenants that have shown interest in setting up operations in the field of:

- supermarkets
- medical
- retail

The new life of the site, as a commercial development will bring a high level of benefits to the local amenity, economy and community.

A large part of the site will likely remain as a car park to service the new development too.

Example artist impression only.

# Ownership of surrounding landholding

Backed by it's great belief in the potential of the area Ganache Property has already made a substantial investment into the surrounding lots and is looking to further invest.

The areas highlighted in yellow \_\_\_\_\_\_ are already owned by Ganache Prop