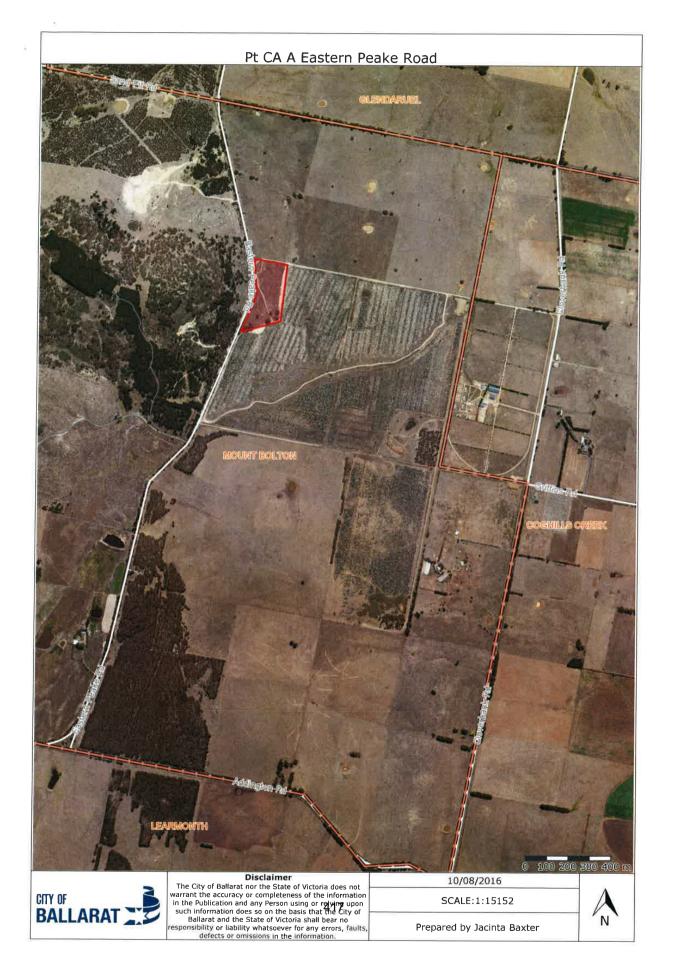

ance with section 223 of the *Local Government Act 1989*.

Following the statutory process being satisfied and if the assets are to be offered for sale a marketing strategy will be implemented.

#### CONSULTATION

Consultation has been undertaken with all relevant Council and Government departments. This recommended course of action is the initial phase of consultation with the community in relation to their views in respect to any potential sale of the identified assets.

#### **OFFICER' DECLARATIONS OF INTEREST**

Council Officers affirm that no direct or indirect interests need to be declared in relation to the matter of this Report.

#### **REFERENCE DOCUMENTS**

- Local Government Act 1989
- Valuation of Land Act 1960

### ATTACHMENTS

1. Asset Realisation [9.13.1]







415A





















## Council Meeting Agenda







## 9.10. TENDER 2020/21-166 NORTH BALLARAT SPORTS CLUB ROOF & A/C REPLACEMENT PROJECT

| Division:        | Infrastructure and Environment                |
|------------------|-----------------------------------------------|
| Director:        | Bridget Wetherall                             |
| Author/Position: | John McKenna – Facilities Management Contract |
|                  | Coordinator                                   |

## PURPOSE

- 1. The proposed project is in relation to the North Ballarat Sports Club / Mars Stadium Changeroom building, located at Mars Stadium, 725 Creswick Road, Wendouree.
- 2. The tendered scope of project works includes roof replacement, upgrade / replacement of air conditioning plant and associated works.
- 3.