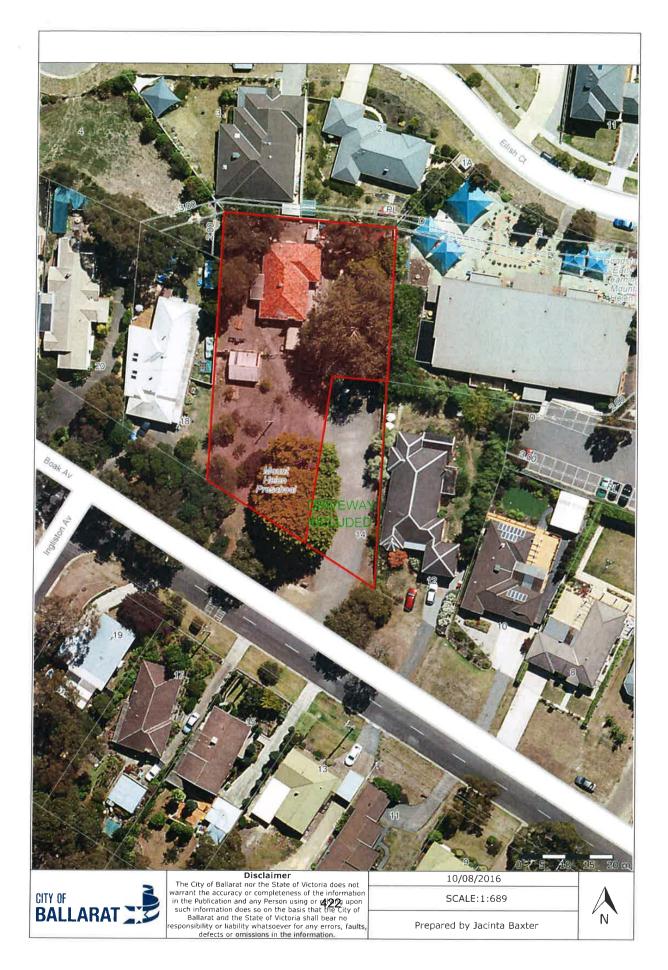

section 223 of the *Local Government Act 1989*.

Following the statutory process being satisfied and if the assets are to be offered for sale a marketing strategy will be implemented.

#### CONSULTATION

Consultation has been undertaken with all relevant Council and Government departments. This recommended course of action is the initial phase of consultation with the community in relation to their views in respect to any potential sale of the identified assets.

#### **OFFICER' DECLARATIONS OF INTEREST**

Council Officers affirm that no direct or indirect interests need to be declared in relation to the matter of this Report.

#### **REFERENCE DOCUMENTS**

- Local Government Act 1989
- Valuation of Land Act 1960

### ATTACHMENTS

1. Asset Realisation [9.13.1]







415A





















## Council Meeting Agenda







## 9.10. TENDER 2020/21-166 NORTH BALLARAT SPORTS CLUB ROOF & A/C REPLACEMENT PROJECT

| Division:        | Infrastructure and Environment                |
|------------------|-----------------------------------------------|
| Director:        | Bridget Wetherall                             |
| Author/Position: | John McKenna – Facilities Management Contract |
|                  | Coordinator                                   |

## PURPOSE

- 1. The proposed project is in relation to the North Ballarat Sports Club / Mars Stadium Changeroom building, located at Mars Stadium, 725 Creswick Road, Wendouree.
- 2. The tendered scope of project works includes roof replacement, upgrade / replacement of air conditioning plant and associated works.
- 3. The purpo