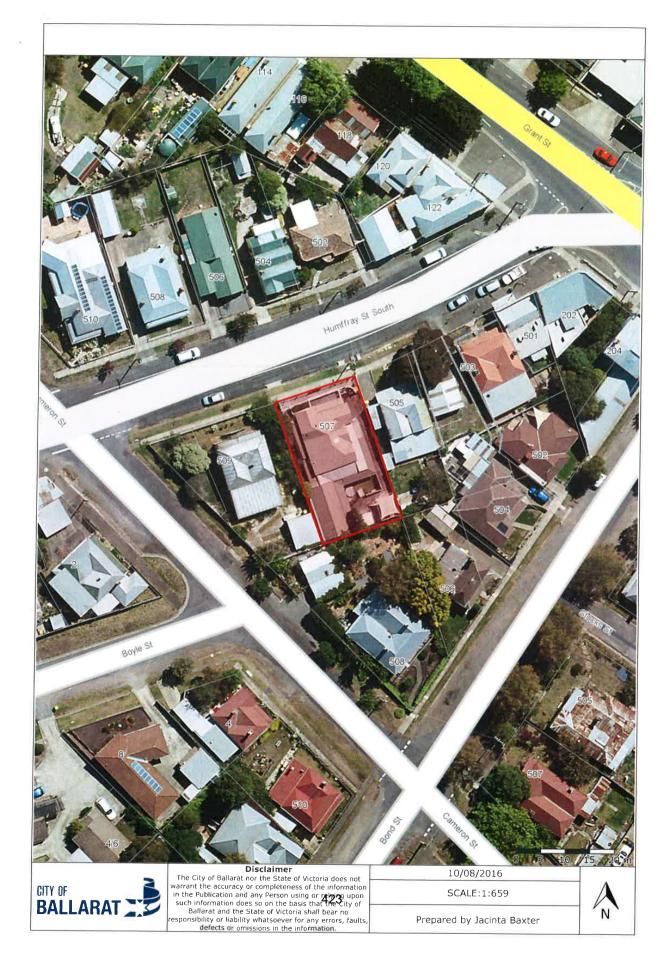

ction 223 of the *Local Government Act 1989*.

Following the statutory process being satisfied and if the assets are to be offered for sale a marketing strategy will be implemented.

#### CONSULTATION

Consultation has been undertaken with all relevant Council and Government departments. This recommended course of action is the initial phase of consultation with the community in relation to their views in respect to any potential sale of the identified assets.

#### **OFFICER' DECLARATIONS OF INTEREST**

Council Officers affirm that no direct or indirect interests need to be declared in relation to the matter of this Report.

#### **REFERENCE DOCUMENTS**

- Local Government Act 1989
- Valuation of Land Act 1960

### ATTACHMENTS

1. Asset Realisation [9.13.1]







415A





















## Council Meeting Agenda







## 9.10. TENDER 2020/21-166 NORTH BALLARAT SPORTS CLUB ROOF & A/C REPLACEMENT PROJECT

| Division:        | Infrastructure and Environment                |
|------------------|-----------------------------------------------|
| Director:        | Bridget Wetherall                             |
| Author/Position: | John McKenna – Facilities Management Contract |
|                  | Coordinator                                   |

## PURPOSE

- 1. The proposed project is in relation to the North Ballarat Sports Club / Mars Stadium Changeroom building, located at Mars Stadium, 725 Creswick Road, Wendouree.
- 2. The tendered scope of project works includes roof replacement, upgrade / replacement of air conditioning plant and associated works.
- 3. The purpose