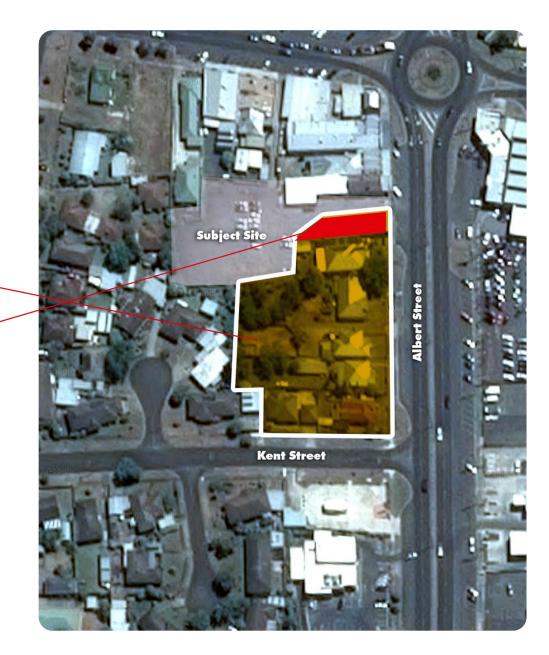

sites - see next page) with a few household name commercial tenants that have shown interest in setting up operations in the field of:

- supermarkets
- medical
- retail

The new life of the site, as a commercial development will bring a high level of benefits to the local amenity, economy and community.

A large part of the site will likely remain as a car park to service the new development too.

Example artist impression only.

# Ownership of surrounding landholding

Backed by it's great belief in the potential of the area Ganache Property has already made a substantial investment into the surrounding lots and is looking to further invest.

The areas highlighted in yellow \_\_\_\_\_\_ are already owned by Ganache Property

The areas highlighted in red have contract signed and secured.



# <u>Timeline</u>

Pending a successful acquisition of the site, we would be looking at developing the property (in stages or in full) by 2022-2023.

# <u>In closing</u>

We would invite the City of Ballarat to consider the positive contributions that this proposal would bring and suggest that it deems 12a Albert Street a surplus.

We would encourage a meeting with the City of Ballarat to further discuss the potential sale of 12a Albert Street Sebastopol for the purpose of commercial development.

Please contact: Velco Dojcinovski 0415 195 535 Ricky Marcelo 0414 353 507

velco@ganacheproperty.com.au





# 9.9. PROPOSED SALE 14 & 16 BOAK AVENUE, MOUNT HELEN

| Division:        | Infrastructure and Environment  |
|------------------|---------------------------------|
| Director:        |