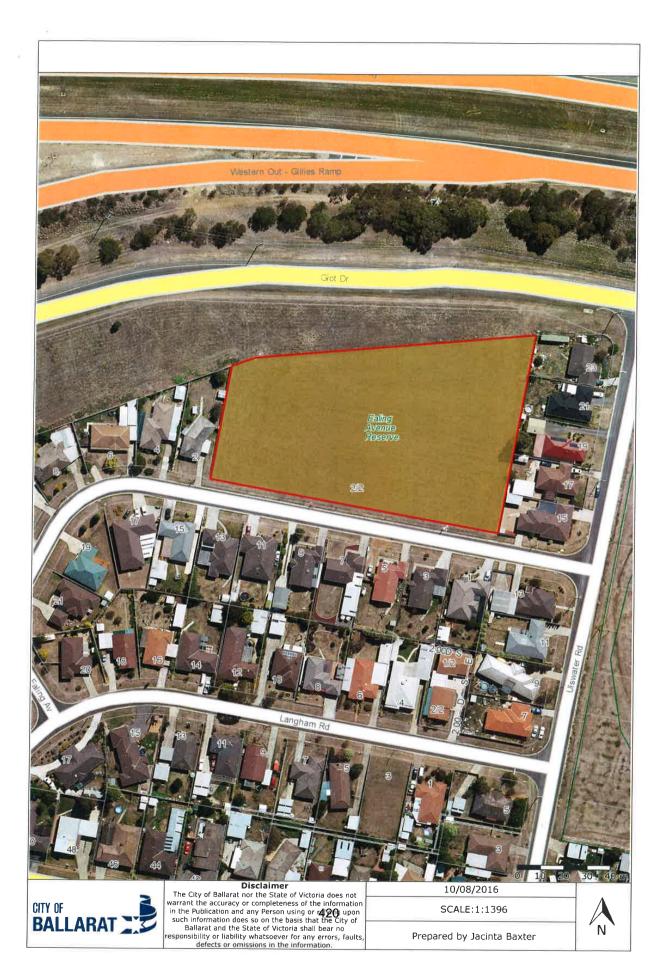

ith section 223 of the *Local Government Act 1989*.

Following the statutory process being satisfied and if the assets are to be offered for sale a marketing strategy will be implemented.

#### CONSULTATION

Consultation has been undertaken with all relevant Council and Government departments. This recommended course of action is the initial phase of consultation with the community in relation to their views in respect to any potential sale of the identified assets.

#### **OFFICER' DECLARATIONS OF INTEREST**

Council Officers affirm that no direct or indirect interests need to be declared in relation to the matter of this Report.

#### **REFERENCE DOCUMENTS**

- Local Government Act 1989
- Valuation of Land Act 1960

### ATTACHMENTS

1. Asset Realisation [9.13.1]







415A





















## Council Meeting Agenda







## 9.10. TENDER 2020/21-166 NORTH BALLARAT SPORTS CLUB ROOF & A/C REPLACEMENT PROJECT

| Division:        | Infrastructure and Environment                |
|------------------|-----------------------------------------------|
| Director:        | Bridget Wetherall                             |
| Author/Position: | John McKenna – Facilities Management Contract |
|                  | Coordinator                                   |

## PURPOSE

- 1. The proposed project is in relation to the North Ballarat Sports Club / Mars Stadium Changeroom building, located at Mars Stadium, 725 Creswick Road, Wendouree.
- 2. The tendered scope of project works includes roof replacement, upgrade / replacement of air conditioning plant and associated works.
- 3. The p