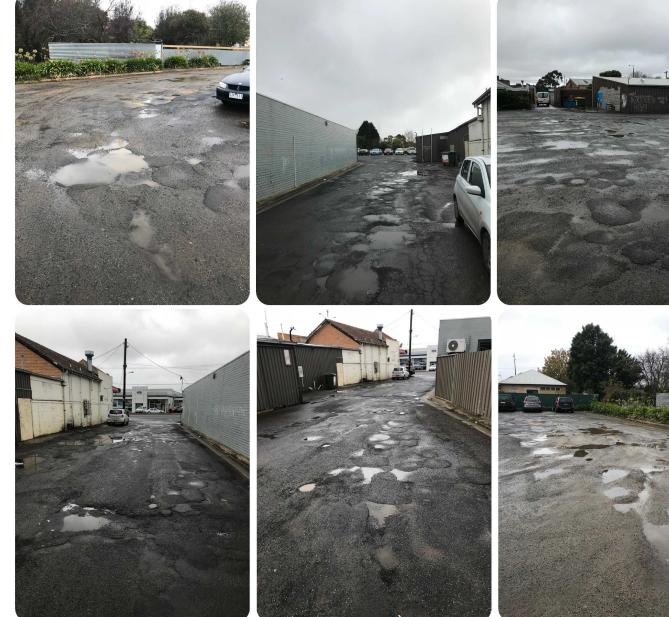

treet in Sebastopol.

This proposal is completely aligned with the Ballarat West Growth Area Plan and its objective is to help inject economic activity and commercial development in Sebastopol's main commercial centre.





# Council Meeting Agenda

# Current state of the lot

Photos taken during May 2018 illustrate the poor state of the lot at 12a Albert Street Sebastopol.

Based on recent visits the parking lot never seems to be utilised at more than 30-40% capacity, very often a lot less.

Additionally the lot presents a high liability with its uneven surfaces and lack of lighting at night.

# Approx cost to Council to refurbish the lot

Given its size, our estimate is that it would cost The City of Ballarat in the range of \$700k - \$900k to completely refurbish and light up the lot.



# The vision

The objective of the purchase is to re-purpose and develop the lot into an economically active commercial site that will substantially benefit to the local amenity and community.

Upon successful acquisition of this lot, we are looking at bringing a significant investment to the area and introducing a range of blue chip, household name commercial tenants to the block. The new development will bring a high number of jobs, both during and post construction, as well as a new lease on life for a part of Ballarat that looks to be moving at a slower pace.



Ganache Property is currently negotiating (under NDA, for adjoining sites - see next page) with a few household name commercial tenants that have shown interest in setting up operations in the field of:

- supermarkets
- medi