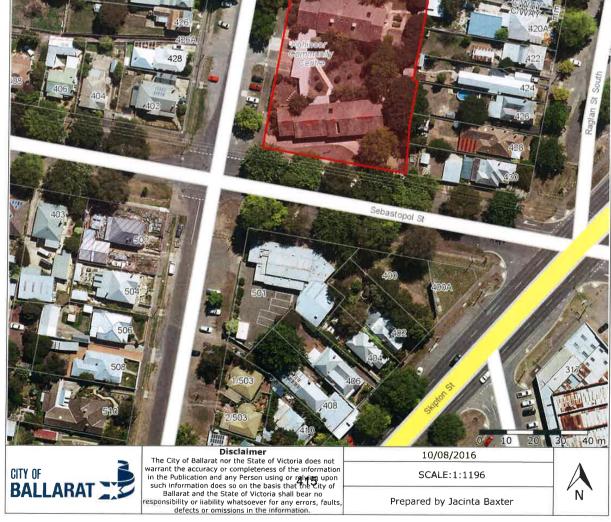

cordance with section 223 of the *Local Government Act 1989*.

Following the statutory process being satisfied and if the assets are to be offered for sale a marketing strategy will be implemented.

#### CONSULTATION

Consultation has been undertaken with all relevant Council and Government departments. This recommended course of action is the initial phase of consultation with the community in relation to their views in respect to any potential sale of the identified assets.

#### **OFFICER' DECLARATIONS OF INTEREST**

Council Officers affirm that no direct or indirect interests need to be declared in relation to the matter of this Report.

#### **REFERENCE DOCUMENTS**

- Local Government Act 1989
- Valuation of Land Act 1960

### ATTACHMENTS

1. Asset Realisation [9.13.1]







415A





















## Council Meeting Agenda







## 9.10. TENDER 2020/21-166 NORTH BALLARAT SPORTS CLUB ROOF & A/C REPLACEMENT PROJECT

| Division:        | Infrastructure and Environment                |
|------------------|-----------------------------------------------|
| Director:        | Bridget Wetherall                             |
| Author/Position: | John McKenna – Facilities Management Contract |
|                  | Coordinator                                   |

## PURPOSE

- 1. The proposed project is in relation to the North Ballarat Sports Club / Mars Stadium Changeroom building, located at Mars Stadium, 725 Creswick Road, Wendouree.
- 2. The tendered scope of project works includes roof replacement, upgrade / replacement of air conditioning plant and associated works.