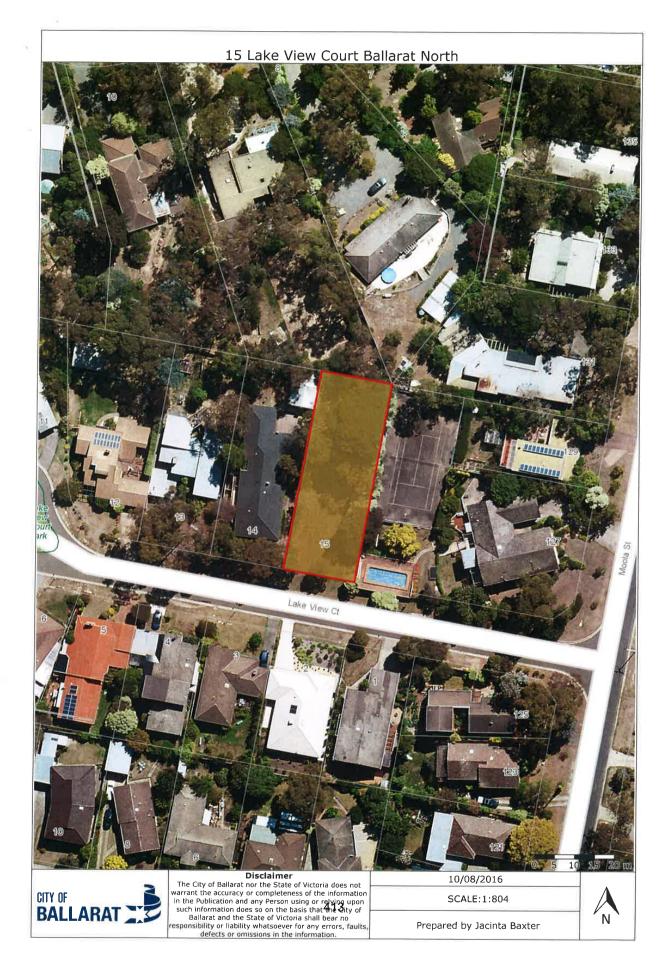

asset in accordance with section 223 of the *Local Government Act 1989*.

Following the statutory process being satisfied and if the assets are to be offered for sale a marketing strategy will be implemented.

#### CONSULTATION

Consultation has been undertaken with all relevant Council and Government departments. This recommended course of action is the initial phase of consultation with the community in relation to their views in respect to any potential sale of the identified assets.

#### **OFFICER' DECLARATIONS OF INTEREST**

Council Officers affirm that no direct or indirect interests need to be declared in relation to the matter of this Report.

#### **REFERENCE DOCUMENTS**

- Local Government Act 1989
- Valuation of Land Act 1960

### ATTACHMENTS

1. Asset Realisation [9.13.1]







415A





















## Council Meeting Agenda







## 9.10. TENDER 2020/21-166 NORTH BALLARAT SPORTS CLUB ROOF & A/C REPLACEMENT PROJECT

| Division:        | Infrastructure and Environment                |
|------------------|-----------------------------------------------|
| Director:        | Bridget Wetherall                             |
| Author/Position: | John McKenna – Facilities Management Contract |
|                  | Coordinator                                   |

## PURPOSE

- 1. The proposed project is in relation to the North Ballarat Sports Club / Mars Stadium Changeroom building, located at Mars Stadium, 725 Creswick Road, Wendouree.
- 2. The tendered scope of project works includes roof replacement, upgrade / replacement of air conditioning plant and associ