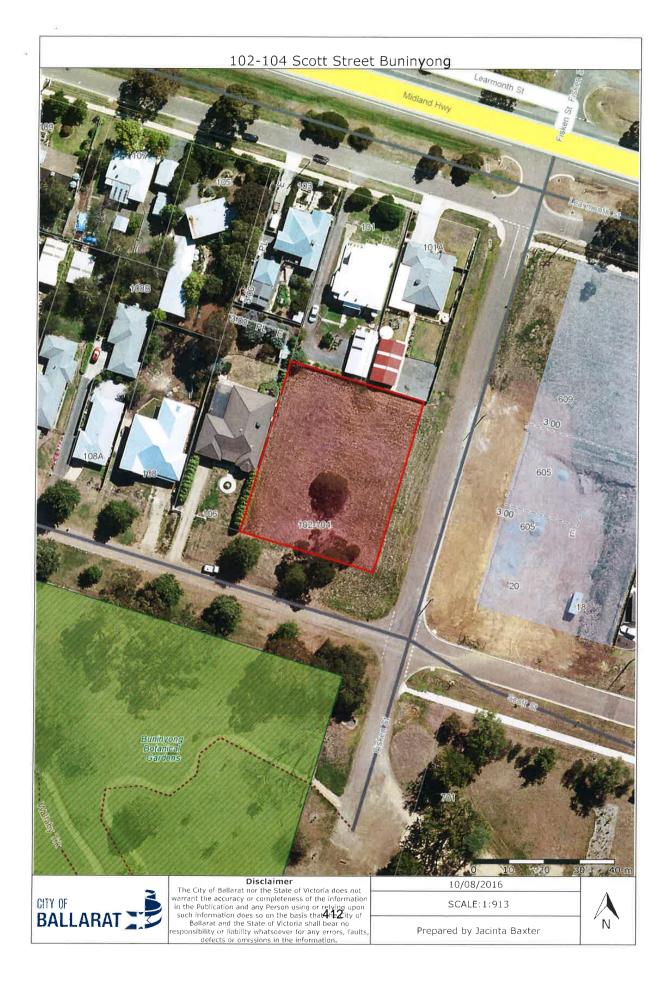

he asset in accordance with section 223 of the *Local Government Act 1989*.

Following the statutory process being satisfied and if the assets are to be offered for sale a marketing strategy will be implemented.

#### CONSULTATION

Consultation has been undertaken with all relevant Council and Government departments. This recommended course of action is the initial phase of consultation with the community in relation to their views in respect to any potential sale of the identified assets.

#### **OFFICER' DECLARATIONS OF INTEREST**

Council Officers affirm that no direct or indirect interests need to be declared in relation to the matter of this Report.

#### **REFERENCE DOCUMENTS**

- Local Government Act 1989
- Valuation of Land Act 1960

### ATTACHMENTS

1. Asset Realisation [9.13.1]







415A





















## Council Meeting Agenda







## 9.10. TENDER 2020/21-166 NORTH BALLARAT SPORTS CLUB ROOF & A/C REPLACEMENT PROJECT

| Division:        | Infrastructure and Environment                |
|------------------|-----------------------------------------------|
| Director:        | Bridget Wetherall                             |
| Author/Position: | John McKenna – Facilities Management Contract |
|                  | Coordinator                                   |

## PURPOSE

- 1. The proposed project is in relation to the North Ballarat Sports Club / Mars Stadium Changeroom building, located at Mars Stadium, 725 Creswick Road, Wendouree.
- 2. The tendered scope of project works includes roof replacement, upgrade / replacement of air conditioning plant and asso