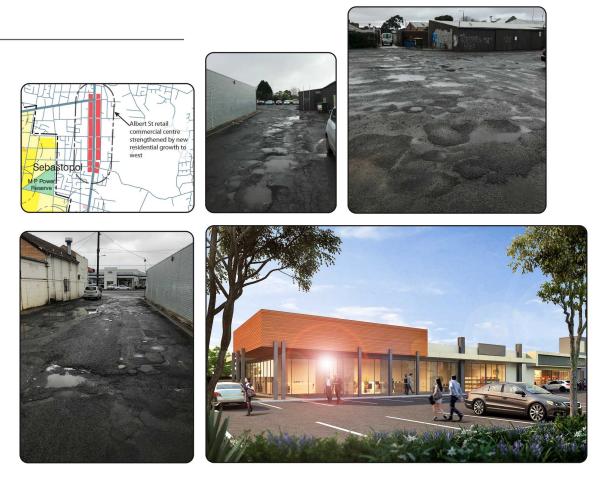

g lots and is looking to further invest.

The areas highlighted in yellow \_\_\_\_\_\_ are already owned by Ganache Property

The areas highlighted in red have contract signed and secured.



# <u>Timeline</u>

Pending a successful acquisition of the site, we would be looking at developing the property (in stages or in full) by 2022-2023.

# <u>In closing</u>

We would invite the City of Ballarat to consider the positive contributions that this proposal would bring and suggest that it deems 12a Albert Street a surplus.

We would encourage a meeting with the City of Ballarat to further discuss the potential sale of 12a Albert Street Sebastopol for the purpose of commercial development.

Please contact: Velco Dojcinovski 0415 195 535 Ricky Marcelo 0414 353 507

velco@ganacheproperty.com.au





# 9.9. PROPOSED SALE 14 & 16 BOAK AVENUE, MOUNT HELEN

| Division:        | Infrastructure and Environment  |
|------------------|---------------------------------|
| Director:        | Bridget Wetherall               |
| Author/Position: | Linda Skewes – Property Officer |

# PURPOSE

- 1. This report recommends Council review and consider the disposal of the land known as 14 Boak Avenue and 16 Boak Avenue, Mount Helen, with consideration to submissions received in relation to Planning Application PLP/2020/348.
- 2. This land was considered surplus by Council (R464/17) in 2017 but given the delay in the disposal process being completed and several objections to the site being received following a planning application process, it is recommended that Council again consider its decision.