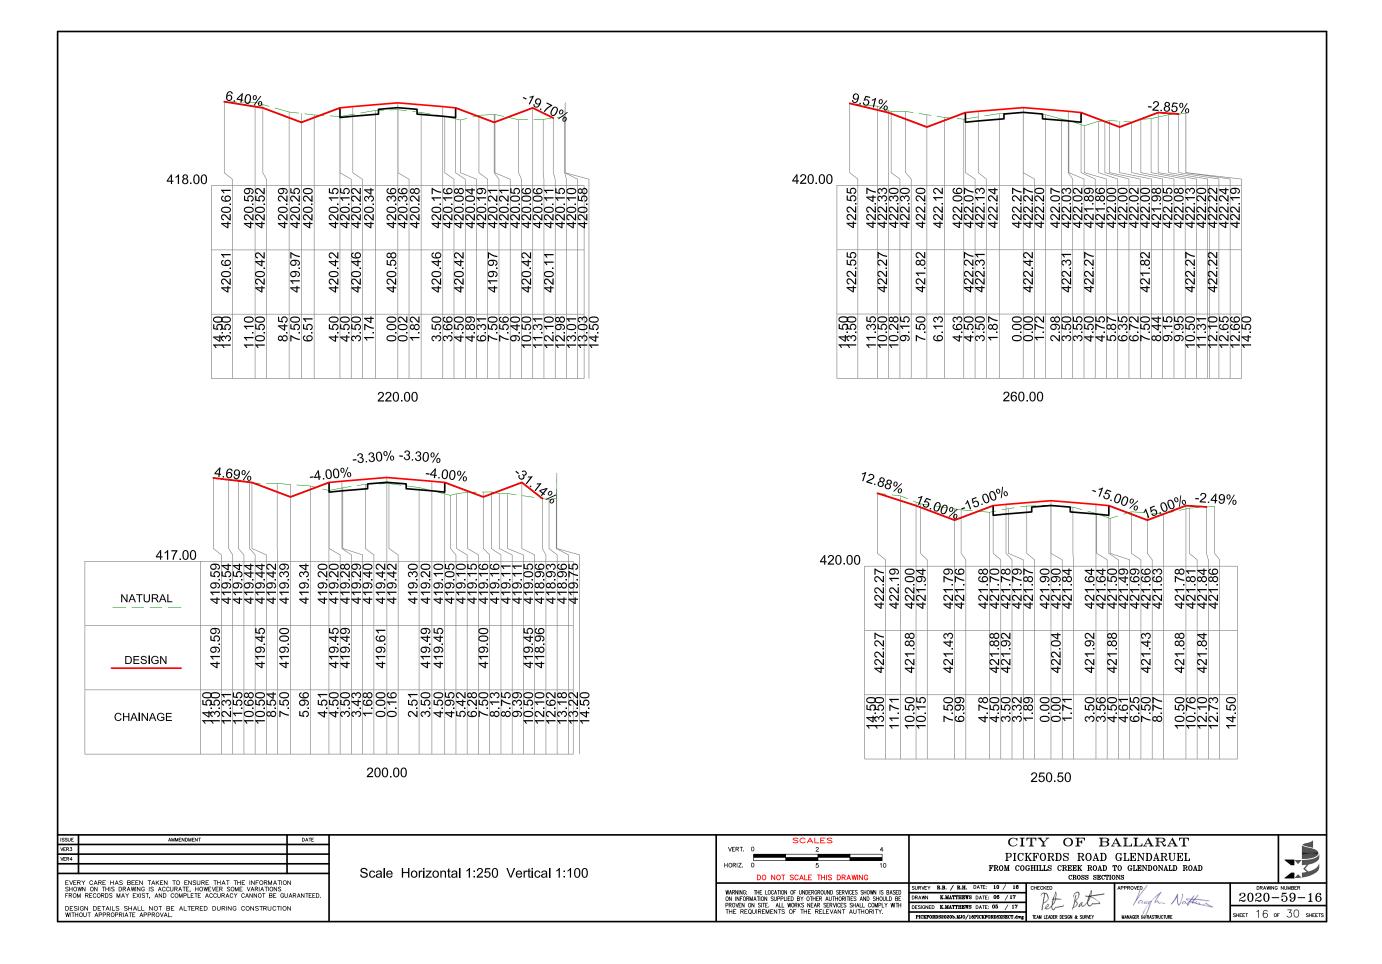

#### DRAWING # 2020 - 39

| SHEET # | CONTENTS                                            |
|---------|-----------------------------------------------------|
| 1       | LAYOUT PLAN - DESIGN LEGEND                         |
| 2       | DESIGN PLAN                                         |
| 3       | DESIGN PLAN                                         |
| 4       | DESIGN PLAN                                         |
| 5       | KERB LONGITUDINAL SECTIONS                          |
| 6       | KERB LONGITUDINAL SECTIONS                          |
| 7       | SERVICE ROAD CROSS SECTIONS                         |
| 8       | SERVICE ROAD CROSS SECTIONS                         |
| 9       | SERVICE ROAD CROSS SECTIONS                         |
| 10      | SERVICE ROAD CROSS SECTIONS                         |
| 11      | INGLIS STREET CROSS SECTIONS                        |
| 12      | KERB LONGITUDINAL SECTIONS                          |
| 13      | KERB LONGITUDINAL SECTIONS                          |
| 14      | TYPICAL ROAD CROSS SECTIONS                         |
| 15      | DRAINAGE LONGITUDINAL SECTIONS                      |
| 16      | DRAINAGE LONGITUDINAL SECTIONS                      |
| 17      | PIT SCHEDULE - DESIGN KERB & ROAD PAVEMENT PROFILES |
| 18      | SET OUT PLAN - SIGNAGE & LINEMARKING PLAN           |
| 19      | SET OUT DATA                                        |