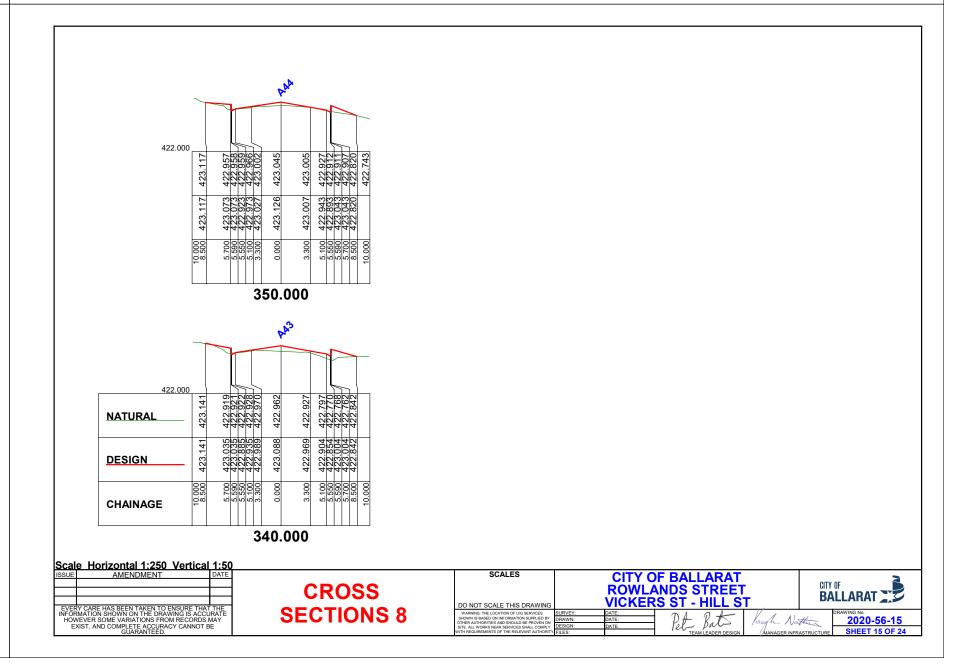

# LEARMONTH STREET SOUTH SERVICE ROAD RECONSTRUCTION BUNINYONG

**INGLIS STREET TO CORNISH STREET** 

## **CONSTRUCTION DRAWINGS**

#### DRAWING # 2020 - 39

| SHEET # | CONTENTS                                            |
|---------|-----------------------------------------------------|
| 1       | LAYOUT PLAN - DESIGN LEGEND                         |
| 2       | DESIGN PLAN                                         |
| 3       | DESIGN PLAN                                         |
| 4       | DESIGN PLAN                                         |
| 5       | KERB LONGITUDINAL SECTIONS                          |
| 6       | KERB LONGITUDINAL SECTIONS                          |
| 7       | SERVICE ROAD CROSS SECTIONS                         |
| 8       | SERVICE ROAD CROSS SECTIONS                         |
| 9       | SERVICE ROAD CROSS SECTIONS                         |
| 10      | SERVICE ROAD CROSS SECTIONS                         |
| 11      | INGLIS STREET CROSS SECTIONS                        |
| 12      | KERB LONGITUDINAL SECTIONS                          |
| 13      | KERB LONGITUDINAL SECTIONS                          |
| 14      | TYPICAL ROAD CROSS SECTIONS                         |
| 15      | DRAINAGE LONGITUDINAL SECTIONS                      |
| 16      | DRAINAGE LONGITUDINAL SECTIONS                      |
| 17      | PIT SCHEDULE - DESIGN KERB & ROAD PAVEMENT PROFILES |
| 18      | SET OUT PLAN - SIGNAGE & LINEMARKING PLAN           |
| 19      | SET OUT DATA                                        |