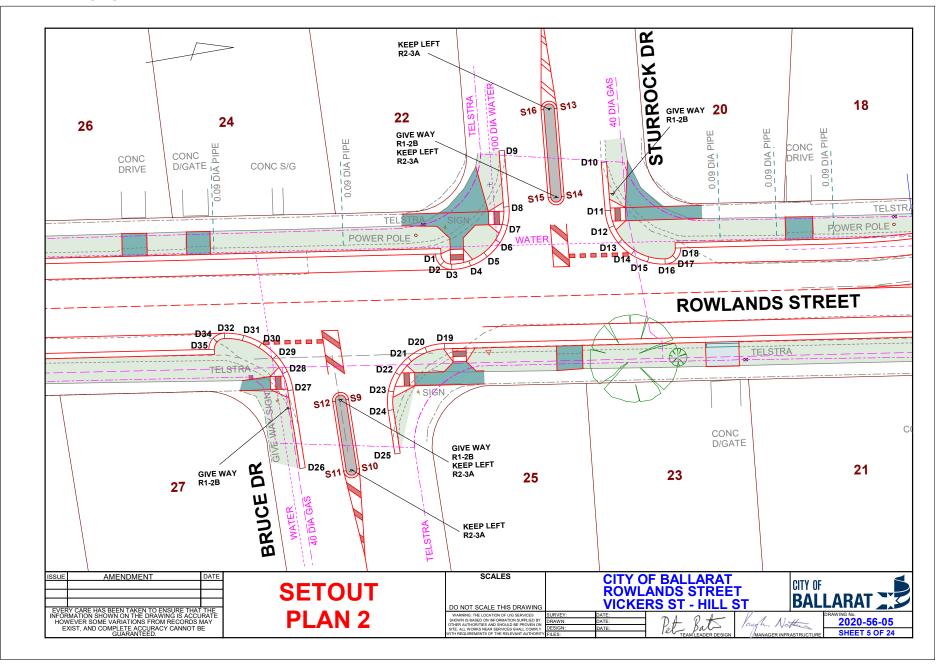

#### DRAWING # 2020 - 39

| SHEET # | CONTENTS                                            |
|---------|-----------------------------------------------------|
| 1       | LAYOUT PLAN - DESIGN LEGEND                         |
| 2       | DESIGN PLAN                                         |
| 3       | DESIGN PLAN                                         |
| 4       | DESIGN PLAN                                         |
| 5       | KERB LONGITUDINAL SECTIONS                          |
| 6       | KERB LONGITUDINAL SECTIONS                          |
| 7       | SERVICE ROAD CROSS SECTIONS                         |
| 8       | SERVICE ROAD CROSS SECTIONS                         |
| 9       | SERVICE ROAD CROSS SECTIONS                         |
| 10      | SERVICE ROAD CROSS SECTIONS                         |
| 11      | INGLIS STREET CROSS SECTIONS                        |
| 12      | KERB LONGITUDINAL SECTIONS                          |
| 13      | KERB LONGITUDINAL SECTIONS                          |
| 14      | TYPICAL ROAD CROSS SECTIONS                         |
| 15      | DRAINAGE LONGITUDINAL SECTIONS                      |
| 16      | DRAINAGE LONGITUDINAL SECTIONS                      |
| 17      | PIT SCHEDULE - DESIGN KERB & ROAD PAVEMENT PROFILES |
| 18      | SET OUT PLAN - SIGNAGE & LINEMARKING PLAN           |
| 19      | SET OUT DATA                                        |