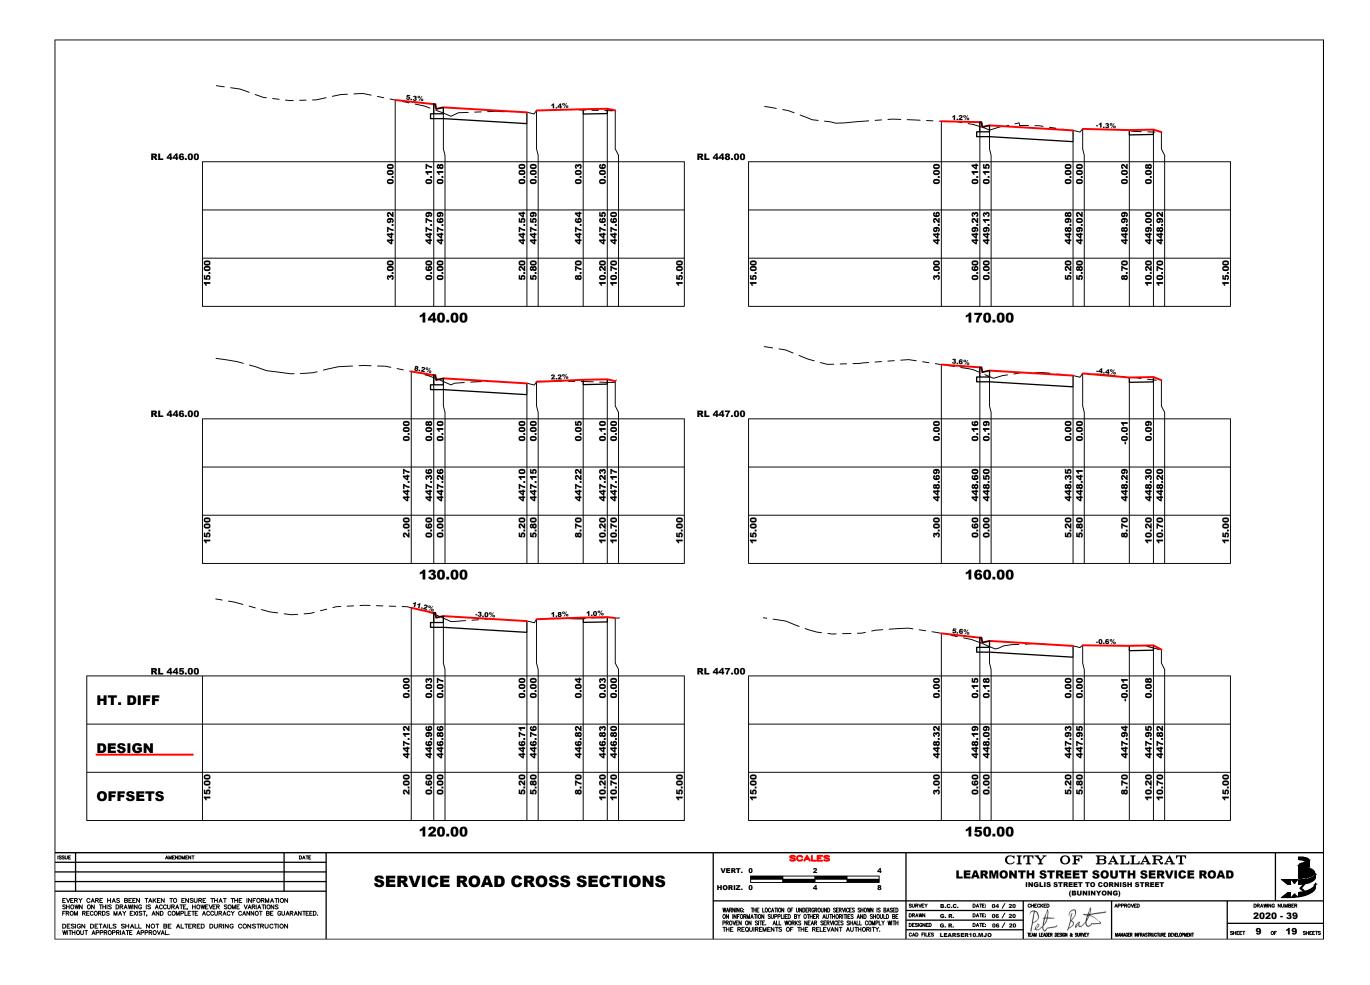

#### 9.2. TENDER 2020/21-41 LEARMONTH STREET

| Division:        | Infrastructure & Environment                  |
|------------------|-----------------------------------------------|
| Director:        | Bridget Wetherall                             |
| Author/Position: | Robin Hand – Contracts Administration Officer |

#### PURPOSE

- 1. To award Contract 2020/21-41 'Learmonth Street South Service Road Reconstruction (Inglis Street to Cornish Street)' to Butler Excavations Pty Ltd for a total tendered price of \$312,206.66 (ex GST).
- 2. The scope of this contract involves the reconstruction of the service road and footpath on the south side of Learmonth Street, Buninyong between Inglis Street and Cornish Street.

#### BACKGROUND

- 3. The service road on the south side of Learmonth Street, Buninyong between Inglis Street and Cornish Street is currently an unsealed accessway with concrete kerb & channel fronting the residential properties. As part of the 2020/21 Capital Works Program this project has been recognised as needing upgrade. The service road will be reconstructed including sealing the pavement, construction of underground drainage and concrete kerb & channel on both sides of the road. The project will also include the construction of the footpath which is a missing link in the network.
- 4. The project involves several components of work which were identified during the design stage including the following:
  - earthworks;
  - drainage construction;
  - kerb & channel reconstruction;
  - road pavement construction;
  - asphalt road surfacing;
  - concrete driveway construction;
  - footpath & kerb ramp construction;
  - asphalt footpath construction;
  - lawn nature strip reinstatement;
  - line marking;
  - raised pavement markers;
  - signage, and ancillary works
- 5. The prioritisation of this project and the extent of works was determined by using a weighted scoring methodology. This weighting is based off specific scoring criteria as set out below:
  - Sustainable Service Asset Management Plan requirement (whole of life), requirement for urgent treatment, service level not up to standard for application;
  - Safety Safety hazard reduction;
  - Financial benefit Reduced costs, return on investment, generates revenue;
  - Hierarchy Level Level of Importance in network;

#### **ATTACHMENTS**

- 1. Governance Review [9.2.1 2 pages]
- 2. Contract 202021-41 Construction Drawings [9.2.2 20 pages]

#### DRAWING # 2020 - 39

| SHEET # | CONTENTS                                            |
|---------|-----------------------------------------------------|
| 1       | LAYOUT PLAN - DESIGN LEGEND                         |
| 2       | DESIGN PLAN                                         |
| 3       | DESIGN PLAN                                         |
| 4       | DESIGN PLAN                                         |
| 5       | KERB LONGITUDINAL SECTIONS                          |
| 6       | KERB LONGITUDINAL SECTIONS                          |
| 7       | SERVICE ROAD CROSS SECTIONS                         |
| 8       | SERVICE ROAD CROSS SECTIONS                         |
| 9       | SERVICE ROAD CROSS SECTIONS                         |
| 10      | SERVICE ROAD CROSS SECTIONS                         |
| 11      | INGLIS STREET CROSS SECTIONS                        |
| 12      | KERB LONGITUDINAL SECTIONS                          |
| 13      | KERB LONGITUDINAL SECTIONS                          |
| 14      | TYPICAL ROAD CROSS SECTIONS                         |
| 15      | DRAINAGE LONGITUDINAL SECTIONS                      |
| 16      | DRAINAGE LONGITUDINAL SECTIONS                      |
| 17      | PIT SCHEDULE - DESIGN KERB & ROAD PAVEMENT PROFILES |
| 18      | SET OUT PLAN - SIGNAGE & LINEMARKING PLAN           |
| 19      | SET OUT DATA                                        |