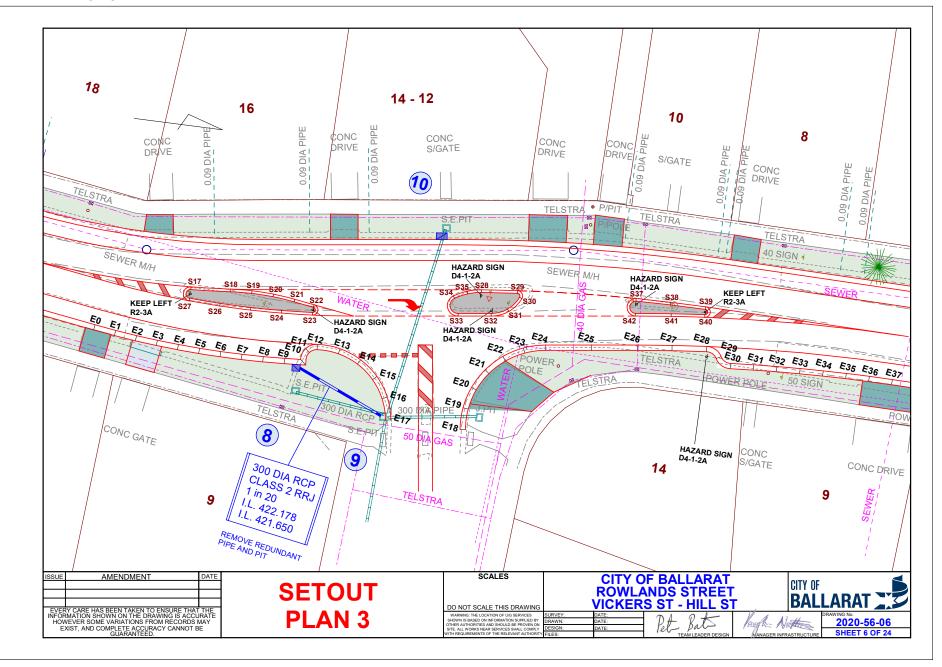

#### DRAWING # 2020 - 39

| SHEET # | CONTENTS                                            |
|---------|-----------------------------------------------------|
| 1       | LAYOUT PLAN - DESIGN LEGEND                         |
| 2       | DESIGN PLAN                                         |
| 3       | DESIGN PLAN                                         |
| 4       | DESIGN PLAN                                         |
| 5       | KERB LONGITUDINAL SECTIONS                          |
| 6       | KERB LONGITUDINAL SECTIONS                          |
| 7       | SERVICE ROAD CROSS SECTIONS                         |
| 8       | SERVICE ROAD CROSS SECTIONS                         |
| 9       | SERVICE ROAD CROSS SECTIONS                         |
| 10      | SERVICE ROAD CROSS SECTIONS                         |
| 11      | INGLIS STREET CROSS SECTIONS                        |
| 12      | KERB LONGITUDINAL SECTIONS                          |
| 13      | KERB LONGITUDINAL SECTIONS                          |
| 14      | TYPICAL ROAD CROSS SECTIONS                         |
| 15      | DRAINAGE LONGITUDINAL SECTIONS                      |
| 16      | DRAINAGE LONGITUDINAL SECTIONS                      |
| 17      | PIT SCHEDULE - DESIGN KERB & ROAD PAVEMENT PROFILES |
| 18      | SET OUT PLAN - SIGNAGE & LINEMARKING PLAN           |
| 19      | SET OUT DATA                                        |