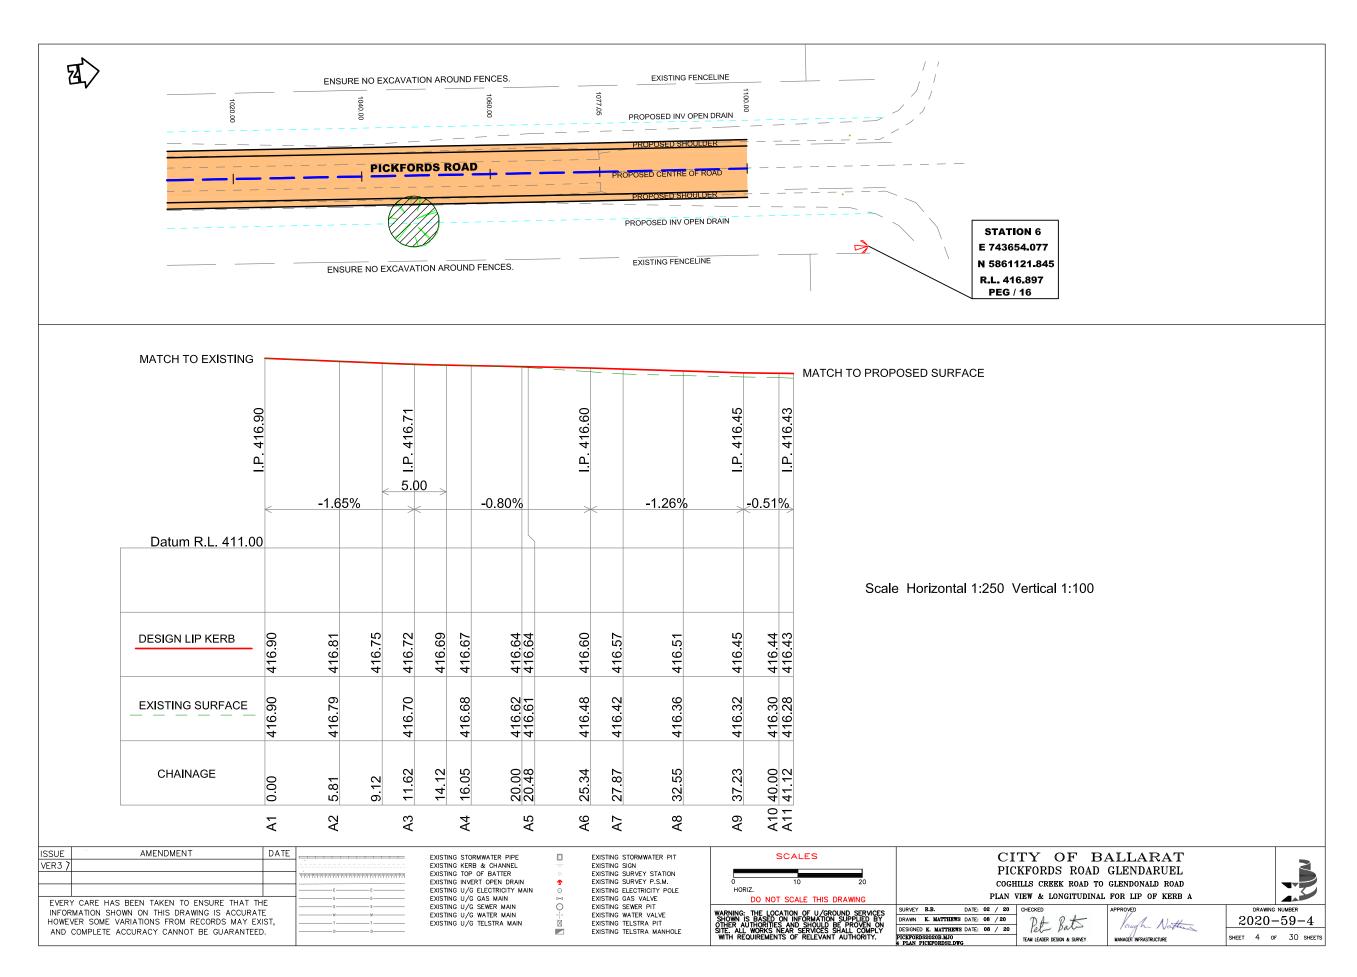

# LEARMONTH STREET SOUTH SERVICE ROAD RECONSTRUCTION BUNINYONG

**INGLIS STREET TO CORNISH STREET** 

## **CONSTRUCTION DRAWINGS**

#### DRAWING # 2020 - 39

| SHEET # | CONTENTS                                            |
|---------|-----------------------------------------------------|
| 1       | LAYOUT PLAN - DESIGN LEGEND                         |
| 2       | DESIGN PLAN                                         |
| 3       | DESIGN PLAN                                         |
| 4       | DESIGN PLAN                                         |
| 5       | KERB LONGITUDINAL SECTIONS                          |
| 6       | KERB LONGITUDINAL SECTIONS                          |
| 7       | SERVICE ROAD CROSS SECTIONS                         |
| 8       | SERVICE ROAD CROSS SECTIONS                         |
| 9       | SERVICE ROAD CROSS SECTIONS                         |
| 10      | SERVICE ROAD CROSS SECTIONS                         |
| 11      | INGLIS STREET CROSS SECTIONS                        |
| 12      | KERB LONGITUDINAL SECTIONS                          |
| 13      | KERB LONGITUDINAL SECTIONS                          |
| 14      | TYPICAL ROAD CROSS SECTIONS                         |
| 15      | DRAINAGE LONGITUDINAL SECTIONS                      |
| 16      | DRAINAGE LONGITUDINAL SECTIONS                      |
| 17      | PIT SCHEDULE - DESIGN KERB & ROAD PAVEMENT PROFILES |
| 18      | SET OUT PLAN - SIGNAGE & LINEMARKING PLAN           |
| 19      | SET OUT DATA                                        |

LOCALITY PLAN

|                                                                                                                     |                  |              |                |              |              |              |              |              |        |              |              | 1            |              |              |              |                 |              |              |              |                                |                |              |              |              |              |              |              |              |                                 |              |               |             |             |
|---------------------------------------------------------------------------------------------------------------------|------------------|--------------|----------------|--------------|--------------|--------------|--------------|--------------|--------|--------------|--------------|--------------|--------------|--------------|--------------|-----------------|--------------|--------------|--------------|--------------------------------|----------------|--------------|--------------|--------------|--------------|--------------|--------------|--------------|---------------------------------|--------------|---------------|-------------|-------------|
|                                                                                                                     |                  |              |                |              |              |              |              |              |        |              |              |              |              |              |              |                 |              |              |              |                                |                |              |              |              |              |              |              |              |                                 |              |               |             |             |
|                                                                                                                     |                  |              |                |              |              |              |              |              |        |              |              |              |              |              |              |                 |              |              |              |                                |                |              |              |              |              |              |              |              |                                 |              |               |             |             |
|                                                                                                                     |                  | <u>4.12%</u> | <u>2.24%</u> ; | <u>2.35%</u> | <u>3.36%</u> | <u>3.36%</u> | <u>3.91%</u> | <b>4.94%</b> | 5.52%  | <u>5.53%</u> | <u>5.53%</u> | <u>5.49%</u> | <u>6.24%</u> | <u>6.21%</u> | <u>6.29%</u> | <u>6.27%</u>    | <u>z.11%</u> | <u>7.41%</u> | <u>7.85%</u> | <u>7.80%</u>                   | <u>5.72%</u> ; | <u>5.72%</u> | <u>4.55%</u> | <b>4.41%</b> | <u>3.98%</u> | <u>3.96%</u> | <u>4.21%</u> | <u>4.46%</u> | <u>į.02%3.</u>                  | <u>.92%4</u> | <u>.13%4</u>  | <u>.12%</u> | <u>5.92</u> |
| Datum R.L. 436.00                                                                                                   |                  |              |                |              |              |              |              |              |        |              |              |              |              |              |              |                 |              |              |              |                                |                |              |              |              |              |              |              |              |                                 |              | $\rightarrow$ | $\square$   | <u> </u>    |
| CUT / FILL                                                                                                          | +0.03            | +0.26        | +0.31          | +0.40        | +0.33        | +0.26        | +0.18        | +0.14        | +0.18  | +0.18        | +0.13        | +0.08        | +0.13        | +0.11        | 60'0+        | +0.07           | +0.07        | +0.12        | +0.16        | +0.17                          | +0.14          | +0.13        | +0.10        | +0.07        | +0.08        | +0.10        | +0.13        | +0.18        | +0.18                           | +0.18        | +0.18         | +0.19       |             |
| <u>DESIGN LIP KER</u> B                                                                                             |                  |              |                | 441.20       |              | _            | 441.73       | 441.98       | 442.26 | 442.53       | 81           | 08           | _            | 443.71       | 444.02       |                 | 444.69       |              |              | 445.84                         | 446.13         | 446.41       | 446.64       | 446.86       | 447.06       |              | 447.47       |              | 447.89                          | 448.09       | 448.30        | 448.50      |             |
| EXIST SURFACE                                                                                                       | 440.73<br>440.73 | 440.71       | 440.78         | 440.80       | 441.04       | 441.27       | 441.55       | 441.84       | 442.08 | 442.35       | 442.68       |              | 443.27       | 443.60       | 443.93       | 4 2             | 444.62       | 4            | 445.30       | 445.67                         | 445.99         | 446.29       | 446.54       | 446.80       | 446.98       | 447.16       | 447.34       |              | 447.71                          | 447.91       | 448.11        | 448.31      |             |
| CHAINAGE                                                                                                            | 0.00<br>5.00     | 10.00        |                | 20.00        | 25.00        |              | 35.00        | 40.00        | 45.00  |              | 55.00        |              | 65.00        | 70.00        | 75.00        |                 |              | 00'06        |              |                                | 105.00         | 110.00       | 115.00       | 120.00       | 125.00       |              | 135.00       | 140.00       | 145.00                          | 150.00       | 155.00        | 160.00      |             |
| SET OUT POINT                                                                                                       | C1               | D1           | D2             | D3           | 4            | D5           | D5           | D7           | D8     | 6 <b>0</b>   | D10          | D11          | D12          | D13          | D14          | D15             | D16          | D17          | D18          | D19                            | D20            | D21          | D22          | D23          | D24          | D25          | D26          | D27          | D28                             | D29          | D30           | D31         |             |
| KERB D                                                                                                              |                  |              | •              |              |              |              |              |              |        |              |              |              |              |              |              |                 |              |              |              |                                |                |              |              |              |              |              |              |              |                                 |              |               |             |             |
| AMENDMENT                                                                                                           |                  |              | DATE           |              | к            | ERB          | LO           | NGI          | TUD    | DINA         |              | ЕСТ          | ION          | S            |              | VERT.<br>HORIZ. |              | SCA          | 4<br>20      | -                              | 8<br>40        |              | LE           |              | <b>NTH</b>   | STRE         | ET S         |              | LARA<br>  <b>SERV</b><br>street |              | <b>toad</b>   | 1           |             |
| ARE HAS BEEN TAKEN TO ENSURE THAT<br>I THIS DRAWING IS ACCURATE, HOWEVER SO<br>ORDS MAY EXIST, AND COMPLETE ACCURAC | THE INFOR        | MATION       |                |              |              |              |              |              |        |              |              |              |              |              |              | WARNING         | THE LOCAT    | ion of under | CROUND SER   | vices shown i<br>Ities and sho |                | SURVEY       |              | DATE: 04 /   | 20 CHE       | ECKED        | Bat          | APPROV       | Ð                               |              | <u> </u>      | DRA<br>20   | RAWING NU   |