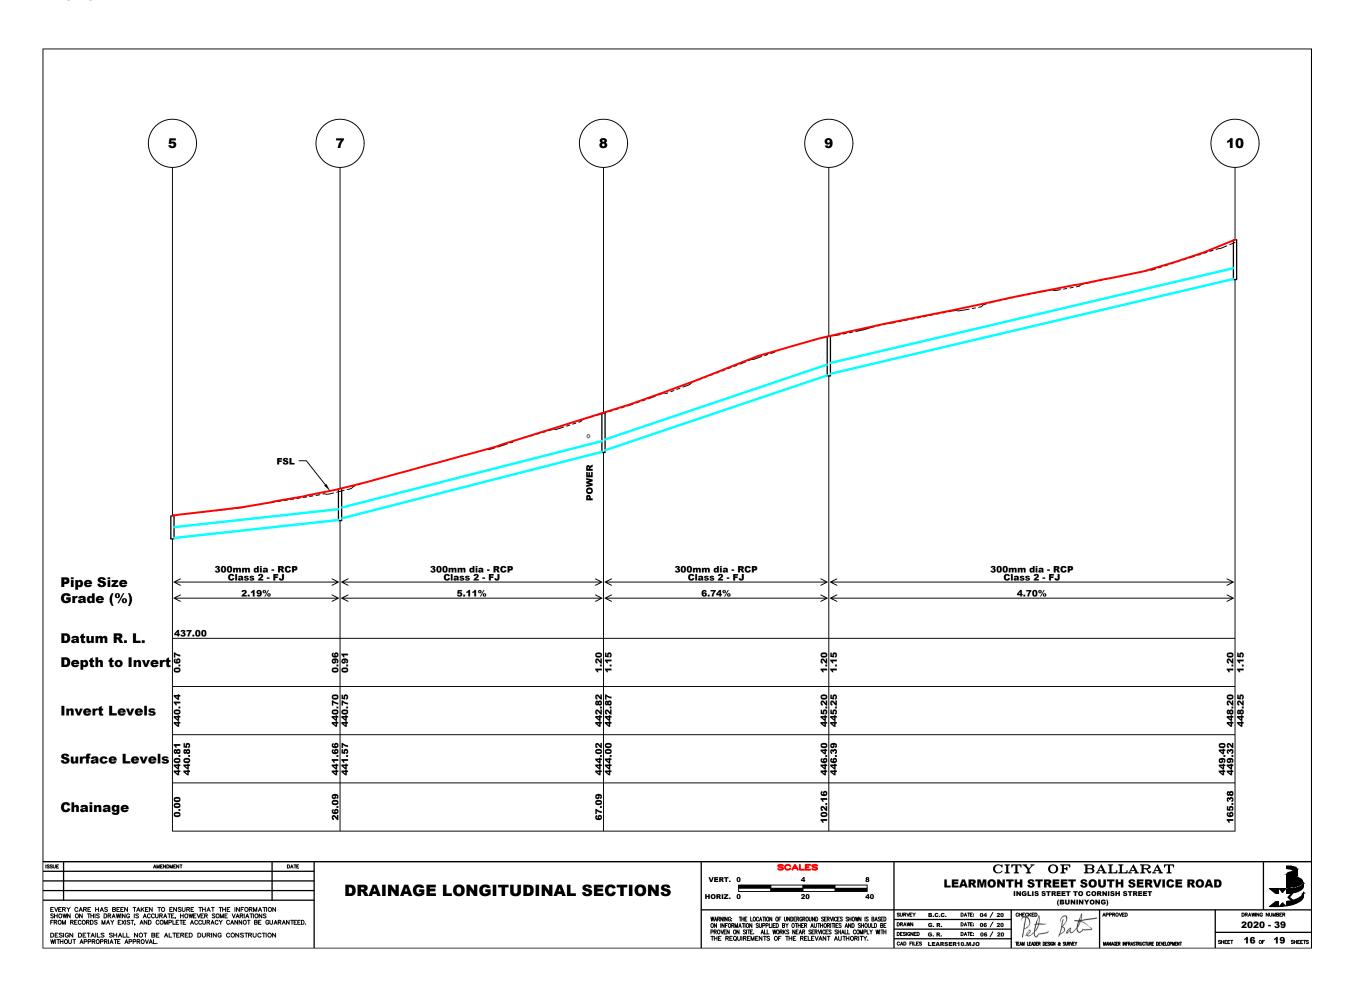

#### DRAWING # 2020 - 39

| SHEET # | CONTENTS                                            |
|---------|-----------------------------------------------------|
| 1       | LAYOUT PLAN - DESIGN LEGEND                         |
| 2       | DESIGN PLAN                                         |
| 3       | DESIGN PLAN                                         |
| 4       | DESIGN PLAN                                         |
| 5       | KERB LONGITUDINAL SECTIONS                          |
| 6       | KERB LONGITUDINAL SECTIONS                          |
| 7       | SERVICE ROAD CROSS SECTIONS                         |
| 8       | SERVICE ROAD CROSS SECTIONS                         |
| 9       | SERVICE ROAD CROSS SECTIONS                         |
| 10      | SERVICE ROAD CROSS SECTIONS                         |
| 11      | INGLIS STREET CROSS SECTIONS                        |
| 12      | KERB LONGITUDINAL SECTIONS                          |
| 13      | KERB LONGITUDINAL SECTIONS                          |
| 14      | TYPICAL ROAD CROSS SECTIONS                         |
| 15      | DRAINAGE LONGITUDINAL SECTIONS                      |
| 16      | DRAINAGE LONGITUDINAL SECTIONS                      |
| 17      | PIT SCHEDULE - DESIGN KERB & ROAD PAVEMENT PROFILES |
| 18      | SET OUT PLAN - SIGNAGE & LINEMARKING PLAN           |
| 19      | SET OUT DATA                                        |