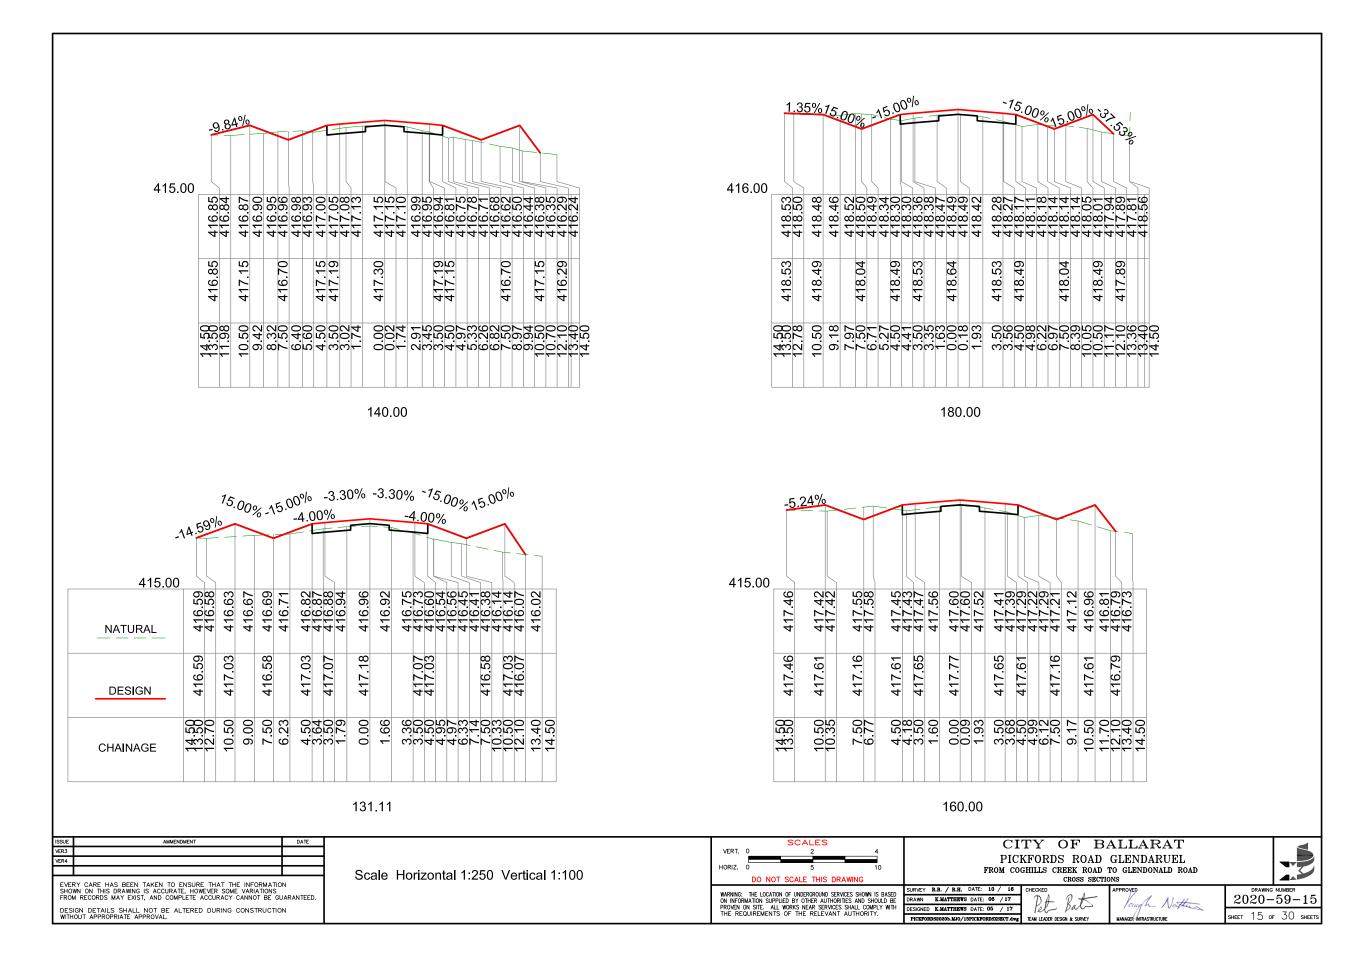

#### DRAWING # 2020 - 39

| SHEET # | CONTENTS                                            |
|---------|-----------------------------------------------------|
| 1       | LAYOUT PLAN - DESIGN LEGEND                         |
| 2       | DESIGN PLAN                                         |
| 3       | DESIGN PLAN                                         |
| 4       | DESIGN PLAN                                         |
| 5       | KERB LONGITUDINAL SECTIONS                          |
| 6       | KERB LONGITUDINAL SECTIONS                          |
| 7       | SERVICE ROAD CROSS SECTIONS                         |
| 8       | SERVICE ROAD CROSS SECTIONS                         |
| 9       | SERVICE ROAD CROSS SECTIONS                         |
| 10      | SERVICE ROAD CROSS SECTIONS                         |
| 11      | INGLIS STREET CROSS SECTIONS                        |
| 12      | KERB LONGITUDINAL SECTIONS                          |
| 13      | KERB LONGITUDINAL SECTIONS                          |
| 14      | TYPICAL ROAD CROSS SECTIONS                         |
| 15      | DRAINAGE LONGITUDINAL SECTIONS                      |
| 16      | DRAINAGE LONGITUDINAL SECTIONS                      |
| 17      | PIT SCHEDULE - DESIGN KERB & ROAD PAVEMENT PROFILES |
| 18      | SET OUT PLAN - SIGNAGE & LINEMARKING PLAN           |
| 19      | SET OUT DATA                                        |

LOCALITY PLAN

|                                                                                                                     |                  |              |                |              |              |              |              |              |        |              |              | 1            |              |              |              |                 |              |              |              |                                |                |              |              |              |              |              |              |              |                                 |              |               |             |             |
|---------------------------------------------------------------------------------------------------------------------|------------------|--------------|----------------|--------------|--------------|--------------|--------------|--------------|--------|--------------|--------------|--------------|--------------|--------------|--------------|-----------------|--------------|--------------|--------------|--------------------------------|----------------|--------------|--------------|--------------|--------------|--------------|--------------|--------------|---------------------------------|--------------|---------------|-------------|-------------|
|                                                                                                                     |                  |              |                |              |              |              |              |              |        |              |              |              |              |              |              |                 |              |              |              |                                |                |              |              |              |              |              |              |              |                                 |              |               |             |             |
|                                                                                                                     |                  |              |                |              |              |              |              |              |        |              |              |              |              |              |              |                 |              |              |              |                                |                |              |              |              |              |              |              |              |                                 |              |               |             |             |
|                                                                                                                     |                  | <u>4.12%</u> | <u>2.24%</u> ; | <u>2.35%</u> | <u>3.36%</u> | <u>3.36%</u> | <u>3.91%</u> | <b>4.94%</b> | 5.52%  | <u>5.53%</u> | <u>5.53%</u> | <u>5.49%</u> | <u>6.24%</u> | <u>6.21%</u> | <u>6.29%</u> | <u>6.27%</u>    | <u>z.11%</u> | <u>7.41%</u> | <u>7.85%</u> | <u>7.80%</u>                   | <u>5.72%</u> ; | <u>5.72%</u> | <u>4.55%</u> | <b>4.41%</b> | <u>3.98%</u> | <u>3.96%</u> | <u>4.21%</u> | <u>4.46%</u> | <u>į.02%3.</u>                  | <u>.92%4</u> | <u>.13%4</u>  | <u>.12%</u> | <u>5.92</u> |
| Datum R.L. 436.00                                                                                                   |                  |              |                |              |              |              |              |              |        |              |              |              |              |              |              |                 |              |              |              |                                |                |              |              |              |              |              |              |              |                                 |              | $\rightarrow$ | $\square$   | <u> </u>    |
| CUT / FILL                                                                                                          | +0.03            | +0.26        | +0.31          | +0.40        | +0.33        | +0.26        | +0.18        | +0.14        | +0.18  | +0.18        | +0.13        | +0.08        | +0.13        | +0.11        | 60'0+        | +0.07           | +0.07        | +0.12        | +0.16        | +0.17                          | +0.14          | +0.13        | +0.10        | +0.07        | +0.08        | +0.10        | +0.13        | +0.18        | +0.18                           | +0.18        | +0.18         | +0.19       |             |
| <u>DESIGN LIP KER</u> B                                                                                             |                  |              |                | 441.20       |              | _            | 441.73       | 441.98       | 442.26 | 442.53       | 81           | 08           | _            | 443.71       | 444.02       |                 | 444.69       |              |              | 445.84                         | 446.13         | 446.41       | 446.64       | 446.86       | 447.06       |              | 447.47       |              | 447.89                          | 448.09       | 448.30        | 448.50      |             |
| EXIST SURFACE                                                                                                       | 440.73<br>440.73 | 440.71       | 440.78         | 440.80       | 441.04       | 441.27       | 441.55       | 441.84       | 442.08 | 442.35       | 442.68       |              | 443.27       | 443.60       | 443.93       | 4 2             | 444.62       | 4            | 445.30       | 445.67                         | 445.99         | 446.29       | 446.54       | 446.80       | 446.98       | 447.16       | 447.34       |              | 447.71                          | 447.91       | 448.11        | 448.31      |             |
| CHAINAGE                                                                                                            | 0.00<br>5.00     | 10.00        |                | 20.00        | 25.00        |              | 35.00        | 40.00        | 45.00  |              | 55.00        |              | 65.00        | 70.00        | 75.00        |                 |              | 00'06        |              |                                | 105.00         | 110.00       | 115.00       | 120.00       | 125.00       |              | 135.00       | 140.00       | 145.00                          | 150.00       | 155.00        | 160.00      |             |
| SET OUT POINT                                                                                                       | C1               | D1           | D2             | D3           | 4            | D5           | D5           | D7           | D8     | 6 <b>0</b>   | D10          | D11          | D12          | D13          | D14          | D15             | D16          | D17          | D18          | D19                            | D20            | D21          | D22          | D23          | D24          | D25          | D26          | D27          | D28                             | D29          | D30           | D31         |             |
| KERB D                                                                                                              |                  |              | •              |              |              |              |              |              |        |              |              |              |              |              |              |                 |              |              |              |                                |                |              |              |              |              |              |              |              |                                 |              |               |             |             |
| AMENDMENT                                                                                                           |                  |              | DATE           |              | к            | ERB          | LO           | NGI          | TUD    | DINA         |              | ЕСТ          | ION          | S            |              | VERT.<br>HORIZ. |              | SCA          | 4<br>20      | -                              | 8<br>40        |              | LE           |              | <b>NTH</b>   | STRE         | ET S         |              | LARA<br>  <b>SERV</b><br>street |              | <b>toad</b>   | 1           |             |
| ARE HAS BEEN TAKEN TO ENSURE THAT<br>I THIS DRAWING IS ACCURATE, HOWEVER SO<br>ORDS MAY EXIST, AND COMPLETE ACCURAC | THE INFOR        | MATION       |                |              |              |              |              |              |        |              |              |              |              |              |              | WARNING         | THE LOCAT    | ion of under | CROUND SER   | vices shown i<br>Ities and sho |                | SURVEY       |              | DATE: 04 /   | 20 CHE       | ECKED        | Bat          | APPROV       | Ð                               |              | <u> </u>      | DRA<br>20   | RAWING NU   |