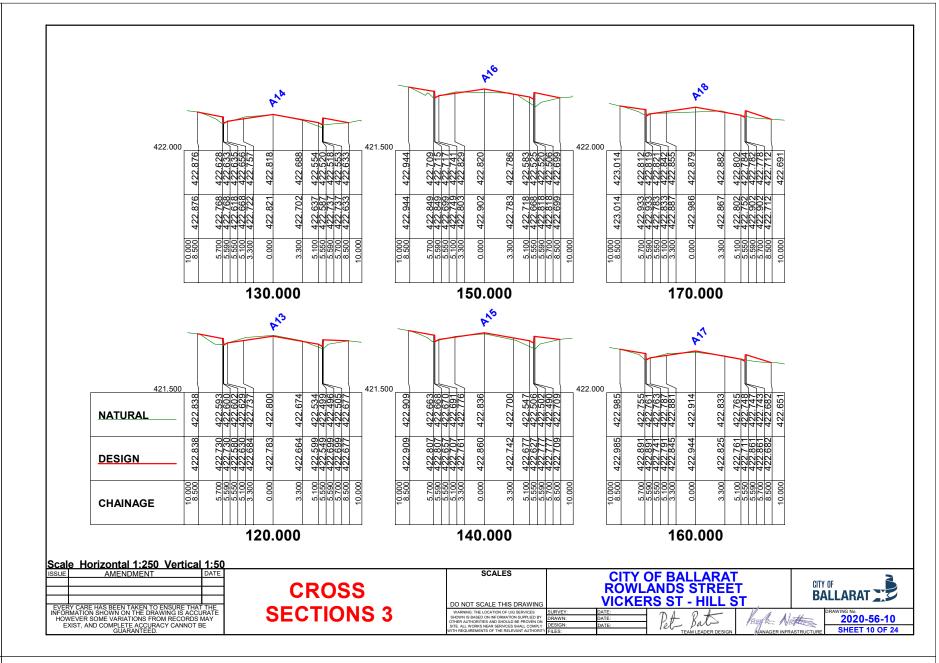

#### DRAWING # 2020 - 39

| SHEET # | CONTENTS                                            |
|---------|-----------------------------------------------------|
| 1       | LAYOUT PLAN - DESIGN LEGEND                         |
| 2       | DESIGN PLAN                                         |
| 3       | DESIGN PLAN                                         |
| 4       | DESIGN PLAN                                         |
| 5       | KERB LONGITUDINAL SECTIONS                          |
| 6       | KERB LONGITUDINAL SECTIONS                          |
| 7       | SERVICE ROAD CROSS SECTIONS                         |
| 8       | SERVICE ROAD CROSS SECTIONS                         |
| 9       | SERVICE ROAD CROSS SECTIONS                         |
| 10      | SERVICE ROAD CROSS SECTIONS                         |
| 11      | INGLIS STREET CROSS SECTIONS                        |
| 12      | KERB LONGITUDINAL SECTIONS                          |
| 13      | KERB LONGITUDINAL SECTIONS                          |
| 14      | TYPICAL ROAD CROSS SECTIONS                         |
| 15      | DRAINAGE LONGITUDINAL SECTIONS                      |
| 16      | DRAINAGE LONGITUDINAL SECTIONS                      |
| 17      | PIT SCHEDULE - DESIGN KERB & ROAD PAVEMENT PROFILES |
| 18      | SET OUT PLAN - SIGNAGE & LINEMARKING PLAN           |
| 19      | SET OUT DATA                                        |