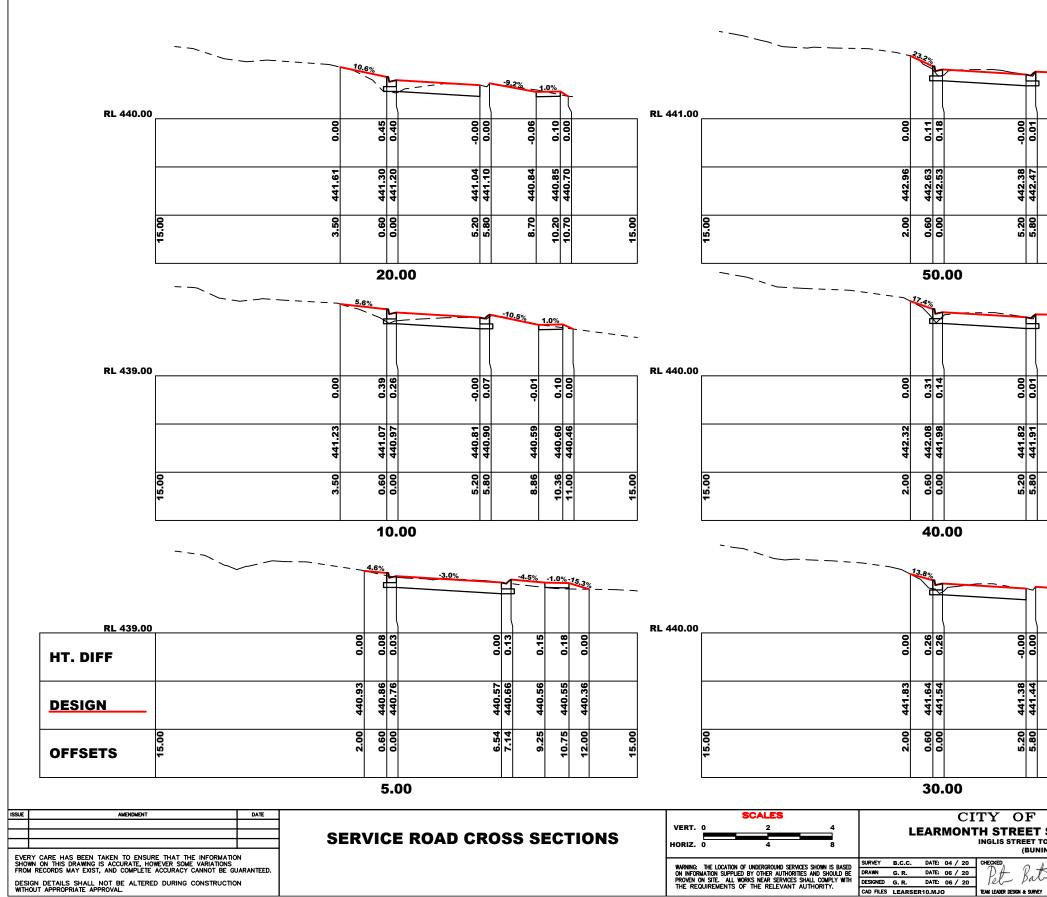

#### 9.2. TENDER 2020/21-41 LEARMONTH STREET

| Division:        | Infrastructure & Environment                  |
|------------------|-----------------------------------------------|
| Director:        | Bridget Wetherall                             |
| Author/Position: | Robin Hand – Contracts Administration Officer |

#### PURPOSE

- 1. To award Contract 2020/21-41 'Learmonth Street South Service Road Reconstruction (Inglis Street to Cornish Street)' to Butler Excavations Pty Ltd for a total tendered price of \$312,206.66 (ex GST).
- 2. The scope of this contract involves the reconstruction of the service road and footpath on the south side of Learmonth Street, Buninyong between Inglis Street and Cornish Street.

#### BACKGROUND

- 3. The service road on the south side of Learmonth Street, Buninyong between Inglis Street and Cornish Street is currently an unsealed accessway with concrete kerb & channel fronting the residential properties. As part of the 2020/21 Capital Works Program this project has been recognised as needing upgrade. The service road will be reconstructed including sealing the pavement, construction of underground drainage and concrete kerb & channel on both sides of the road. The project will also include the construction of the footpath which is a missing link in the network.
- 4. The project involves several components of work which were identified during the design stage including the following:
  - earthworks;
  - drainage construction;
  - kerb & channel reconstruction;
  - road pavement construction;
  - asphalt road surfacing;
  - concrete driveway construction;
  - footpath & kerb ramp construction;
  - asphalt footpath construction;
  - lawn nature strip reinstatement;
  - line marking;
  - raised pavement markers;
  - signage, and ancillary works
- 5. The prioritisation of this project and the extent of works was determined by using a weighted scoring methodology. This weighting is based off specific scoring criteria as set out below:
  - Sustainable Service Asset Management Plan requirement (whole of life), requirement for urgent treatment, service level not up to standard for application;
  - Safety Safety hazard reduction;
  - Financial benefit Reduced costs, return on investment, generates revenue;
  - Hierarchy Level Level of Importance in network;

#### **ATTACHMENTS**

- 1. Governance Review [9.2.1 2 pages]
- 2. Contract 202021-41 Construction Drawings [9.2.2 20 pages]

#### DRAWING # 2020 - 39

| SHEET # | CONTENTS                                            |
|---------|-----------------------------------------------------|
| 1       | LAYOUT PLAN - DESIGN LEGEND                         |
| 2       | DESIGN PLAN                                         |
| 3       | DESIGN PLAN                                         |
| 4       | DESIGN PLAN                                         |
| 5       | KERB LONGITUDINAL SECTIONS                          |
| 6       | KERB LONGITUDINAL SECTIONS                          |
| 7       | SERVICE ROAD CROSS SECTIONS                         |
| 8       | SERVICE ROAD CROSS SECTIONS                         |
| 9       | SERVICE ROAD CROSS SECTIONS                         |
| 10      | SERVICE ROAD CROSS SECTIONS                         |
| 11      | INGLIS STREET CROSS SECTIONS                        |
| 12      | KERB LONGITUDINAL SECTIONS                          |
| 13      | KERB LONGITUDINAL SECTIONS                          |
| 14      | TYPICAL ROAD CROSS SECTIONS                         |
| 15      | DRAINAGE LONGITUDINAL SECTIONS                      |
| 16      | DRAINAGE LONGITUDINAL SECTIONS                      |
| 17      | PIT SCHEDULE - DESIGN KERB & ROAD PAVEMENT PROFILES |
| 18      | SET OUT PLAN - SIGNAGE & LINEMARKING PLAN           |
| 19      | SET OUT DATA                                        |