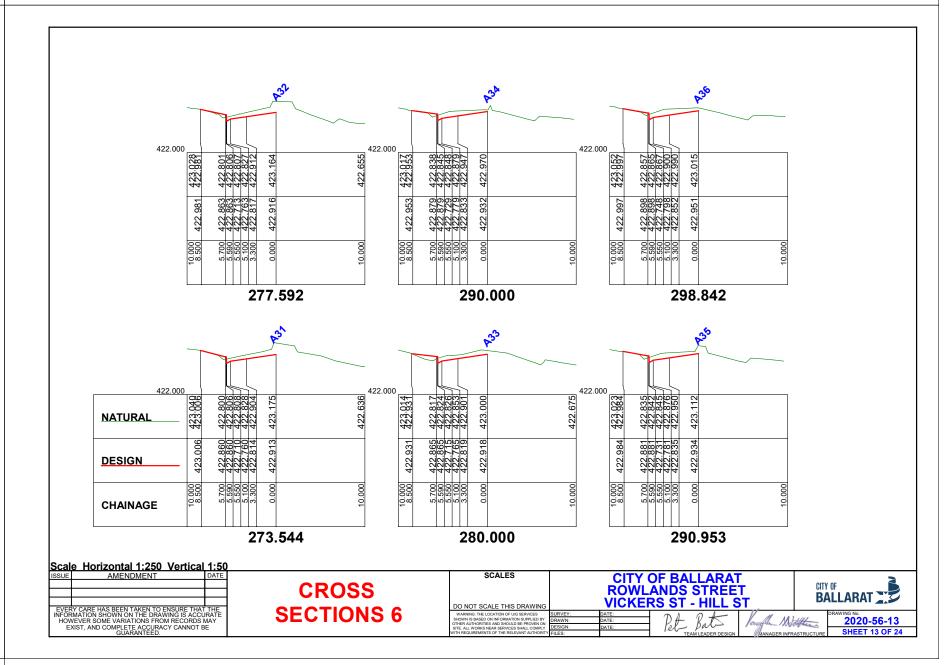

# LEARMONTH STREET SOUTH SERVICE ROAD RECONSTRUCTION BUNINYONG

**INGLIS STREET TO CORNISH STREET** 

## **CONSTRUCTION DRAWINGS**

#### DRAWING # 2020 - 39

| SHEET # | CONTENTS                                            |
|---------|-----------------------------------------------------|
| 1       | LAYOUT PLAN - DESIGN LEGEND                         |
| 2       | DESIGN PLAN                                         |
| 3       | DESIGN PLAN                                         |
| 4       | DESIGN PLAN                                         |
| 5       | KERB LONGITUDINAL SECTIONS                          |
| 6       | KERB LONGITUDINAL SECTIONS                          |
| 7       | SERVICE ROAD CROSS SECTIONS                         |
| 8       | SERVICE ROAD CROSS SECTIONS                         |
| 9       | SERVICE ROAD CROSS SECTIONS                         |
| 10      | SERVICE ROAD CROSS SECTIONS                         |
| 11      | INGLIS STREET CROSS SECTIONS                        |
| 12      | KERB LONGITUDINAL SECTIONS                          |
| 13      | KERB LONGITUDINAL SECTIONS                          |
| 14      | TYPICAL ROAD CROSS SECTIONS                         |
| 15      | DRAINAGE LONGITUDINAL SECTIONS                      |
| 16      | DRAINAGE LONGITUDINAL SECTIONS                      |
| 17      | PIT SCHEDULE - DESIGN KERB & ROAD PAVEMENT PROFILES |
| 18      | SET OUT PLAN - SIGNAGE & LINEMARKING PLAN           |
| 19      | SET OUT DATA                                        |