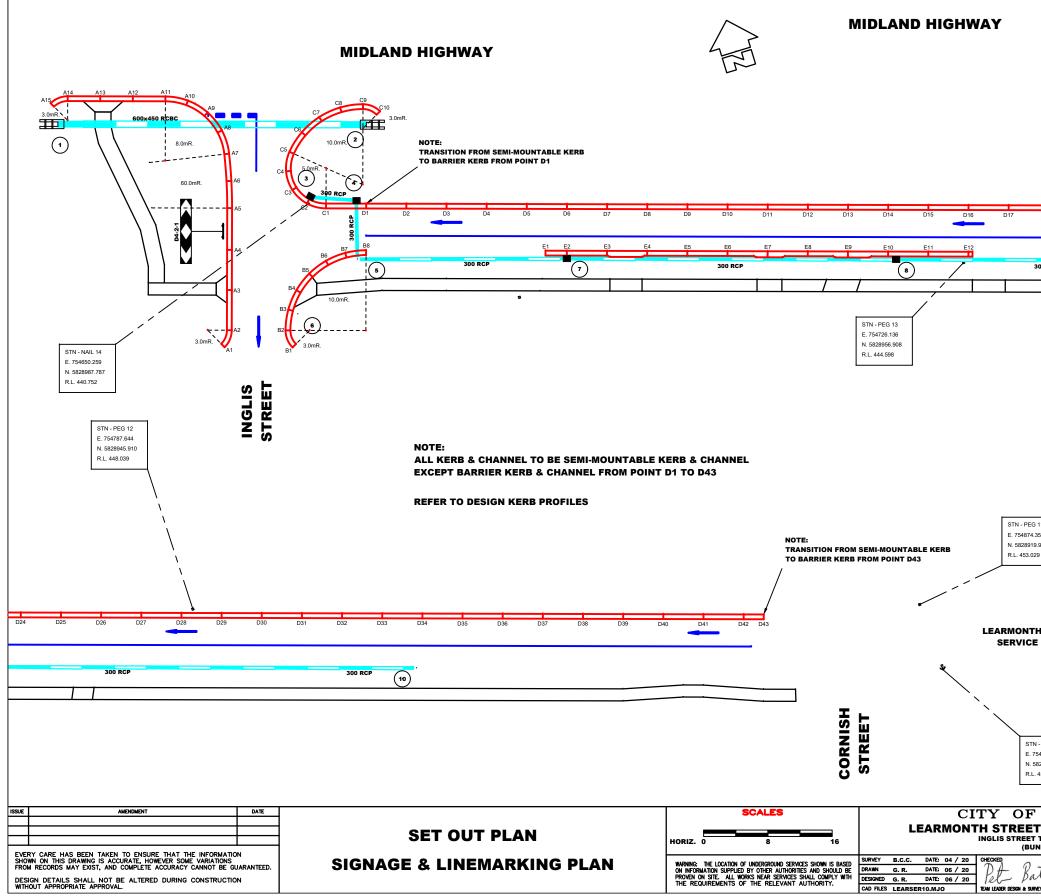

#### DRAWING # 2020 - 39

| SHEET # | CONTENTS                                            |
|---------|-----------------------------------------------------|
| 1       | LAYOUT PLAN - DESIGN LEGEND                         |
| 2       | DESIGN PLAN                                         |
| 3       | DESIGN PLAN                                         |
| 4       | DESIGN PLAN                                         |
| 5       | KERB LONGITUDINAL SECTIONS                          |
| 6       | KERB LONGITUDINAL SECTIONS                          |
| 7       | SERVICE ROAD CROSS SECTIONS                         |
| 8       | SERVICE ROAD CROSS SECTIONS                         |
| 9       | SERVICE ROAD CROSS SECTIONS                         |
| 10      | SERVICE ROAD CROSS SECTIONS                         |
| 11      | INGLIS STREET CROSS SECTIONS                        |
| 12      | KERB LONGITUDINAL SECTIONS                          |
| 13      | KERB LONGITUDINAL SECTIONS                          |
| 14      | TYPICAL ROAD CROSS SECTIONS                         |
| 15      | DRAINAGE LONGITUDINAL SECTIONS                      |
| 16      | DRAINAGE LONGITUDINAL SECTIONS                      |
| 17      | PIT SCHEDULE - DESIGN KERB & ROAD PAVEMENT PROFILES |
| 18      | SET OUT PLAN - SIGNAGE & LINEMARKING PLAN           |
| 19      | SET OUT DATA                                        |