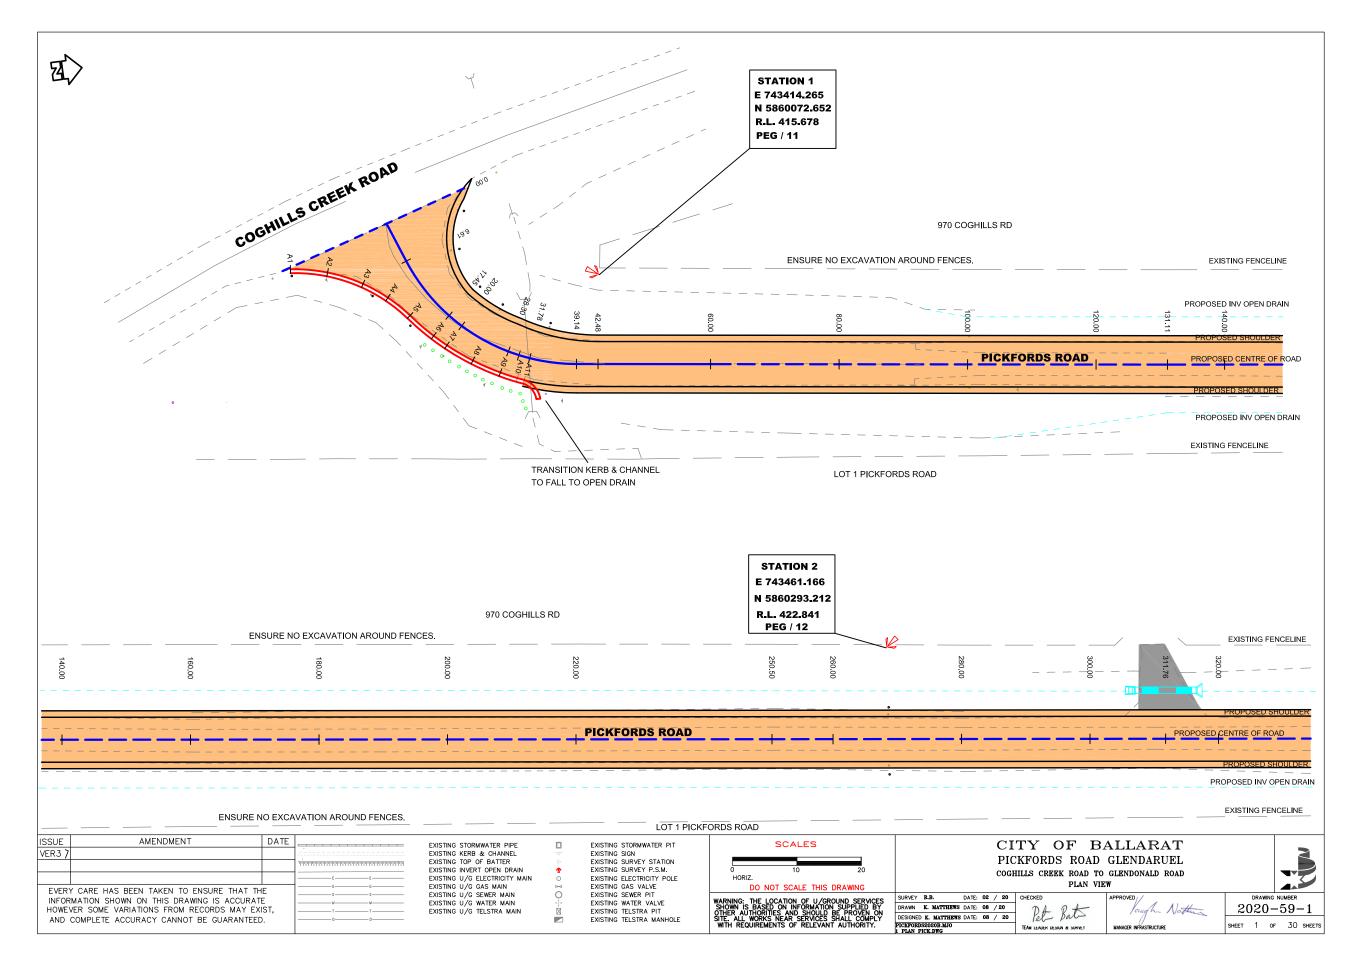

|









| 1(         | 046 COGHILLS CREEK ROAD                  |                     |          |
|------------|------------------------------------------|---------------------|----------|
|            |                                          |                     |          |
|            | 840.0                                    |                     | 860.0    |
|            |                                          |                     |          |
|            |                                          | DSED CENTRE         |          |
|            |                                          | POSED SHOU          |          |
|            |                                          |                     |          |
|            |                                          | DSED INV