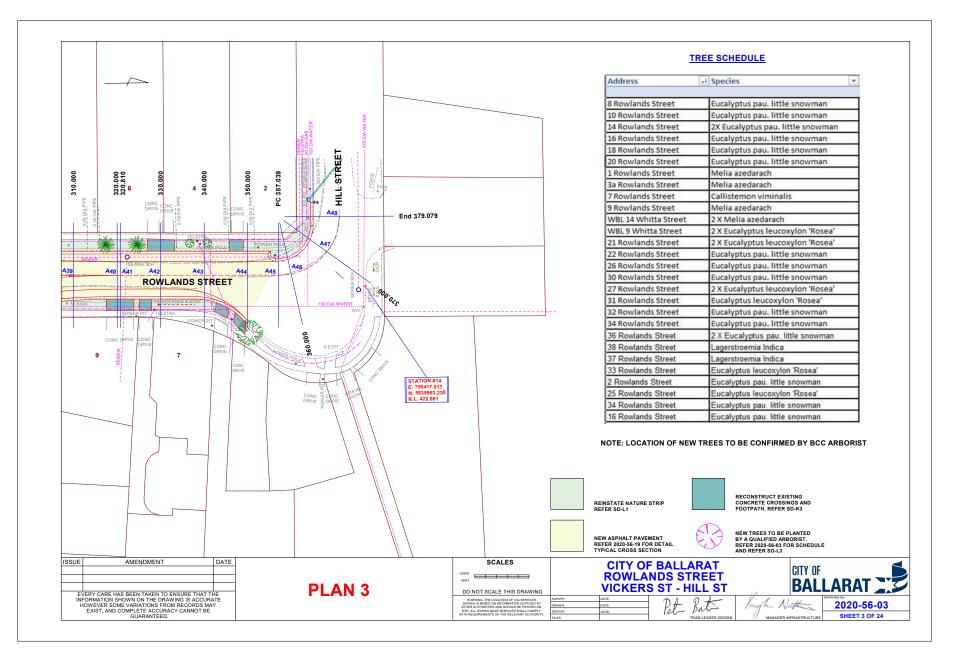

# LEARMONTH STREET SOUTH SERVICE ROAD RECONSTRUCTION BUNINYONG

**INGLIS STREET TO CORNISH STREET** 

## **CONSTRUCTION DRAWINGS**

#### DRAWING # 2020 - 39

| SHEET # | CONTENTS                                            |
|---------|-----------------------------------------------------|
| 1       | LAYOUT PLAN - DESIGN LEGEND                         |
| 2       | DESIGN PLAN                                         |
| 3       | DESIGN PLAN                                         |
| 4       | DESIGN PLAN                                         |
| 5       | KERB LONGITUDINAL SECTIONS                          |
| 6       | KERB LONGITUDINAL SECTIONS                          |
| 7       | SERVICE ROAD CROSS SECTIONS                         |
| 8       | SERVICE ROAD CROSS SECTIONS                         |
| 9       | SERVICE ROAD CROSS SECTIONS                         |
| 10      | SERVICE ROAD CROSS SECTIONS                         |
| 11      | INGLIS STREET CROSS SECTIONS                        |
| 12      | KERB LONGITUDINAL SECTIONS                          |
| 13      | KERB LONGITUDINAL SECTIONS                          |
| 14      | TYPICAL ROAD CROSS SECTIONS                         |
| 15      | DRAINAGE LONGITUDINAL SECTIONS                      |
| 16      | DRAINAGE LONGITUDINAL SECTIONS                      |
| 17      | PIT SCHEDULE - DESIGN KERB & ROAD PAVEMENT PROFILES |
| 18      | SET OUT PLAN - SIGNAGE & LINEMARKING PLAN           |
| 19      | SET OUT DATA                                        |