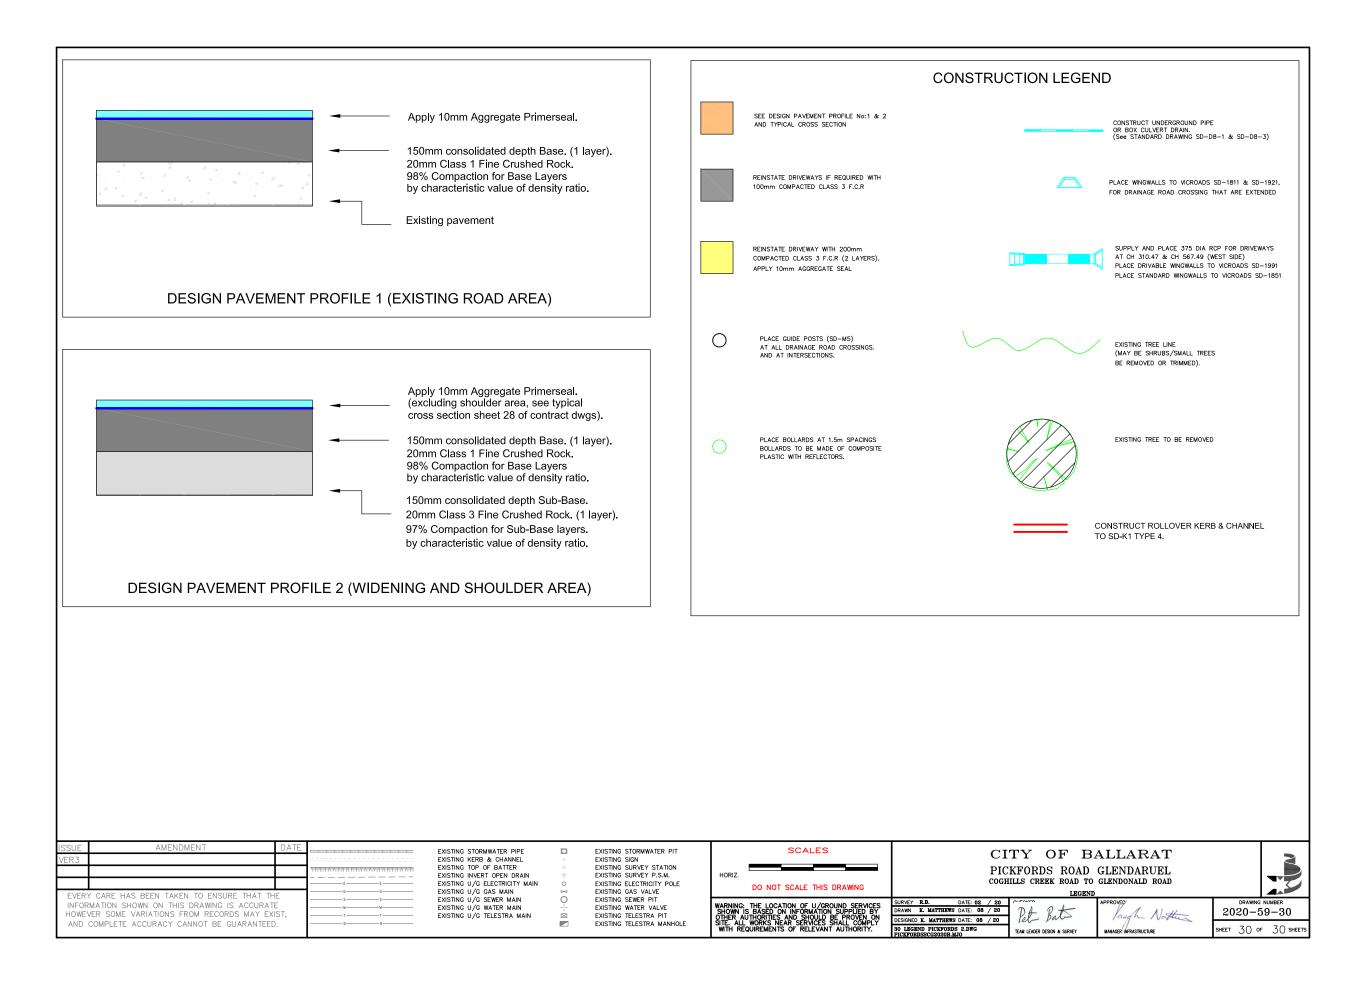

| DONALD ROA    | D FROM COGHILLS<br>D | 460.00                                                                                                                                       | 743513.746                                                                       |                                                                                                        | 426.31                                                 |                                                                         | SETOU                                                                          | T DATA FOR                                            | LIP OF KERB (A)                                  | ΑΤ ΡΙϹΚϜΟ             | RDS ROAD AND             |           |







## 9.4. TENDER 2020/21-107 ROWLANDS STREET

| Division:        | Infrastructure & Environment                  |
|------------------|-----------------------------------------------|
| Director:        | Bridget Wetherall                             |
| Author/Position: | Robin Hand – Contracts Administration Officer |

# PURPOSE

- 1. To award Contract 2020/21-107 'Road reconstruction and associated works in Rowlands Street' to Streebson Pty Ltd t/a Ballarat Excavation & Transport for a total tendered price of \$616,623.08 (ex GST).
- 2. The scope of this contract involves the reconstruction of Rowlands Street, Sebastopol between Vickers Street and Hill Street. This project will see the existing shoulders constructed including new concrete kerb and channel, underground drainage improve