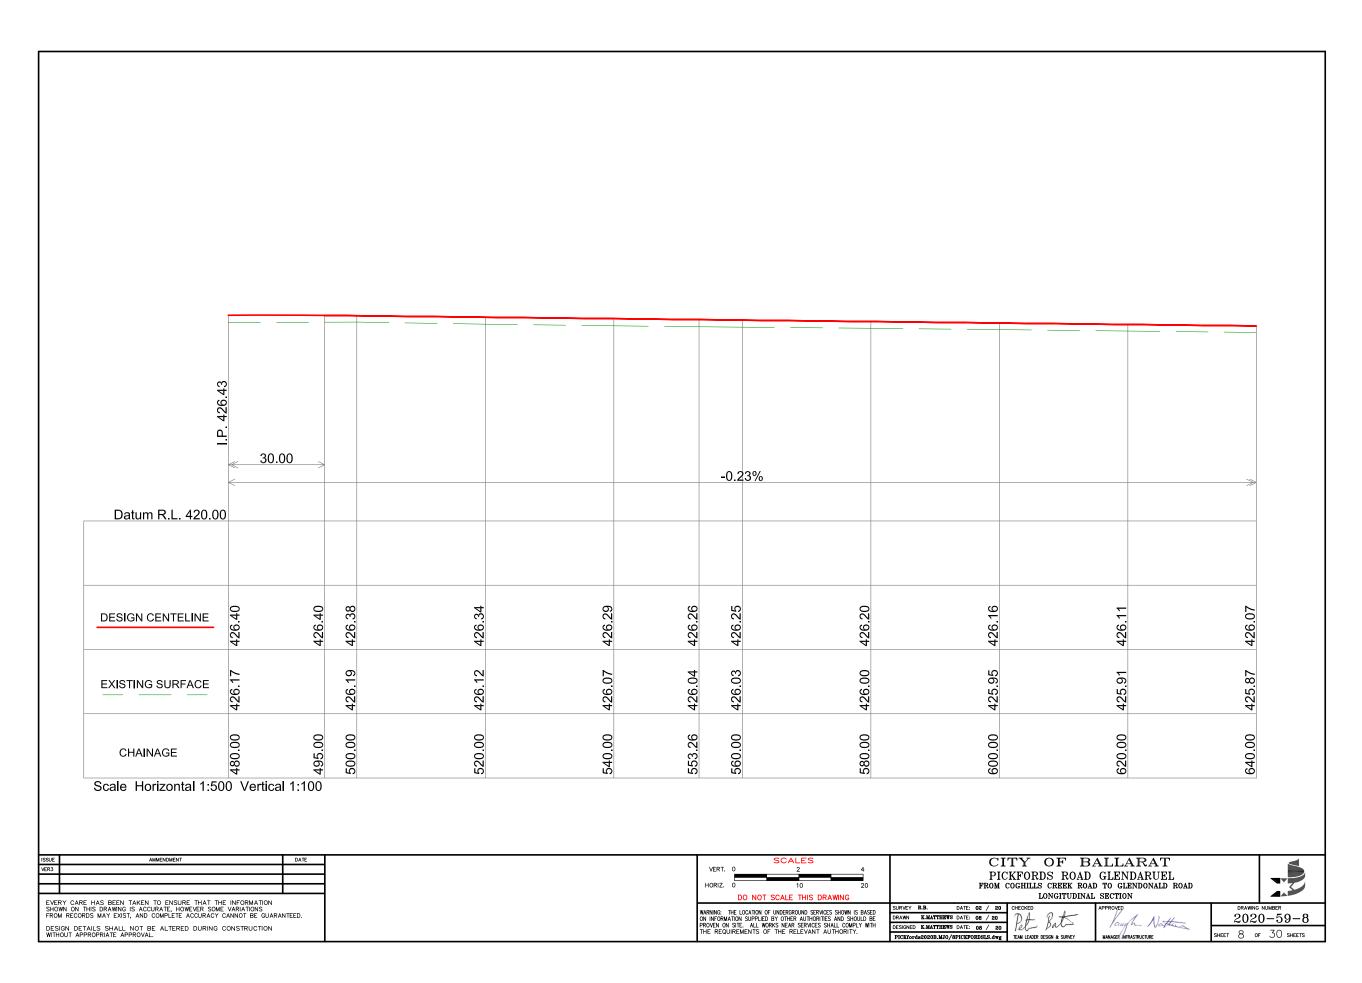

# LEARMONTH STREET SOUTH SERVICE ROAD RECONSTRUCTION BUNINYONG

**INGLIS STREET TO CORNISH STREET** 

## **CONSTRUCTION DRAWINGS**

#### DRAWING # 2020 - 39

| SHEET # | CONTENTS                                            |
|---------|-----------------------------------------------------|
| 1       | LAYOUT PLAN - DESIGN LEGEND                         |
| 2       | DESIGN PLAN                                         |
| 3       | DESIGN PLAN                                         |
| 4       | DESIGN PLAN                                         |
| 5       | KERB LONGITUDINAL SECTIONS                          |
| 6       | KERB LONGITUDINAL SECTIONS                          |
| 7       | SERVICE ROAD CROSS SECTIONS                         |
| 8       | SERVICE ROAD CROSS SECTIONS                         |
| 9       | SERVICE ROAD CROSS SECTIONS                         |
| 10      | SERVICE ROAD CROSS SECTIONS                         |
| 11      | INGLIS STREET CROSS SECTIONS                        |
| 12      | KERB LONGITUDINAL SECTIONS                          |
| 13      | KERB LONGITUDINAL SECTIONS                          |
| 14      | TYPICAL ROAD CROSS SECTIONS                         |
| 15      | DRAINAGE LONGITUDINAL SECTIONS                      |
| 16      | DRAINAGE LONGITUDINAL SECTIONS                      |
| 17      | PIT SCHEDULE - DESIGN KERB & ROAD PAVEMENT PROFILES |
| 18      | SET OUT PLAN - SIGNAGE & LINEMARKING PLAN           |
| 19      | SET OUT DATA                                        |

LOCALITY PLAN

|                                                                                                                     |                  |              |                |              |              |              |              |              |        |              |              | 1            |              |              |              |                 |              |              |              |                                |                |              |              |              |              |              |              |              |                                 |              |               |             |             |
|---------------------------------------------------------------------------------------------------------------------|------------------|--------------|----------------|--------------|--------------|--------------|--------------|--------------|--------|--------------|--------------|--------------|--------------|--------------|--------------|-----------------|--------------|--------------|--------------|--------------------------------|----------------|--------------|--------------|--------------|--------------|--------------|--------------|--------------|---------------------------------|--------------|---------------|-------------|-------------|
|                                                                                                                     |                  |              |                |              |              |              |              |              |        |              |              |              |              |              |              |                 |              |              |              |                                |                |              |              |              |              |              |              |              |                                 |              |               |             |             |
|                                                                                                                     |                  |              |                |              |              |              |              |              |        |              |              |              |              |              |              |                 |              |              |              |                                |                |              |              |              |              |              |              |              |                                 |              |               |             |             |
|                                                                                                                     |                  | <u>4.12%</u> | <u>2.24%</u> ; | <u>2.35%</u> | <u>3.36%</u> | <u>3.36%</u> | <u>3.91%</u> | <b>4.94%</b> | 5.52%  | <u>5.53%</u> | <u>5.53%</u> | <u>5.49%</u> | <u>6.24%</u> | <u>6.21%</u> | <u>6.29%</u> | <u>6.27%</u>    | <u>z.11%</u> | <u>7.41%</u> | <u>7.85%</u> | <u>7.80%</u>                   | <u>5.72%</u> ; | <u>5.72%</u> | <u>4.55%</u> | <b>4.41%</b> | <u>3.98%</u> | <u>3.96%</u> | <u>4.21%</u> | <u>4.46%</u> | <u>į.02%3.</u>                  | <u>.92%4</u> | <u>.13%4</u>  | <u>.12%</u> | <u>5.92</u> |
| Datum R.L. 436.00                                                                                                   |                  |              |                |              |              |              |              |              |        |              |              |              |              |              |              |                 |              |              |              |                                |                |              |              |              |              |              |              |              |                                 |              | $\rightarrow$ | $\square$   | <u> </u>    |
| CUT / FILL                                                                                                          | +0.03            | +0.26        | +0.31          | +0.40        | +0.33        | +0.26        | +0.18        | +0.14        | +0.18  | +0.18        | +0.13        | +0.08        | +0.13        | +0.11        | 60'0+        | +0.07           | +0.07        | +0.12        | +0.16        | +0.17                          | +0.14          | +0.13        | +0.10        | +0.07        | +0.08        | +0.10        | +0.13        | +0.18        | +0.18                           | +0.18        | +0.18         | +0.19       |             |
| <u>DESIGN LIP KER</u> B                                                                                             |                  |              |                | 441.20       |              | _            | 441.73       | 441.98       | 442.26 | 442.53       | 81           | 08           | _            | 443.71       | 444.02       |                 | 444.69       |              |              | 445.84                         | 446.13         | 446.41       | 446.64       | 446.86       | 447.06       |              | 447.47       |              | 447.89                          | 448.09       | 448.30        | 448.50      |             |
| EXIST SURFACE                                                                                                       | 440.73<br>440.73 | 440.71       | 440.78         | 440.80       | 441.04       | 441.27       | 441.55       | 441.84       | 442.08 | 442.35       | 442.68       |              | 443.27       | 443.60       | 443.93       | 4 2             | 444.62       | 4            | 445.30       | 445.67                         | 445.99         | 446.29       | 446.54       | 446.80       | 446.98       | 447.16       | 447.34       |              | 447.71                          | 447.91       | 448.11        | 448.31      |             |
| CHAINAGE                                                                                                            | 0.00<br>5.00     | 10.00        |                | 20.00        | 25.00        |              | 35.00        | 40.00        | 45.00  |              | 55.00        |              | 65.00        | 70.00        | 75.00        |                 |              | 00'06        |              |                                | 105.00         | 110.00       | 115.00       | 120.00       | 125.00       |              | 135.00       | 140.00       | 145.00                          | 150.00       | 155.00        | 160.00      |             |
| SET OUT POINT                                                                                                       | C1               | D1           | D2             | D3           | 4            | D5           | D5           | D7           | D8     | 6 <b>0</b>   | D10          | D11          | D12          | D13          | D14          | D15             | D16          | D17          | D18          | D19                            | D20            | D21          | D22          | D23          | D24          | D25          | D26          | D27          | D28                             | D29          | D30           | D31         |             |
| KERB D                                                                                                              |                  |              | •              |              |              |              |              |              |        |              |              |              |              |              |              |                 |              |              |              |                                |                |              |              |              |              |              |              |              |                                 |              |               |             |             |
| AMENDMENT                                                                                                           |                  |              | DATE           |              | к            | ERB          | LO           | NGI          | TUD    | DINA         |              | ЕСТ          | ION          | S            |              | VERT.<br>HORIZ. |              | SCA          | 4<br>20      | -                              | 8<br>40        |              | LE           |              | <b>NTH</b>   | STRE         | ET S         |              | LARA<br>  <b>SERV</b><br>street |              | <b>toad</b>   | 1           |             |
| ARE HAS BEEN TAKEN TO ENSURE THAT<br>I THIS DRAWING IS ACCURATE, HOWEVER SO<br>ORDS MAY EXIST, AND COMPLETE ACCURAC | THE INFOR        | MATION       |                |              |              |              |              |              |        |              |              |              |              |              |              | WARNING         | THE LOCAT    | ion of under | CROUND SER   | vices shown i<br>Ities and sho |                | SURVEY       |              | DATE: 04 /   | 20 CHE       | ECKED        | Bat          | APPROV       | Ð                               |              | <u> </u>      | DRA<br>20   | RAWING NU   |