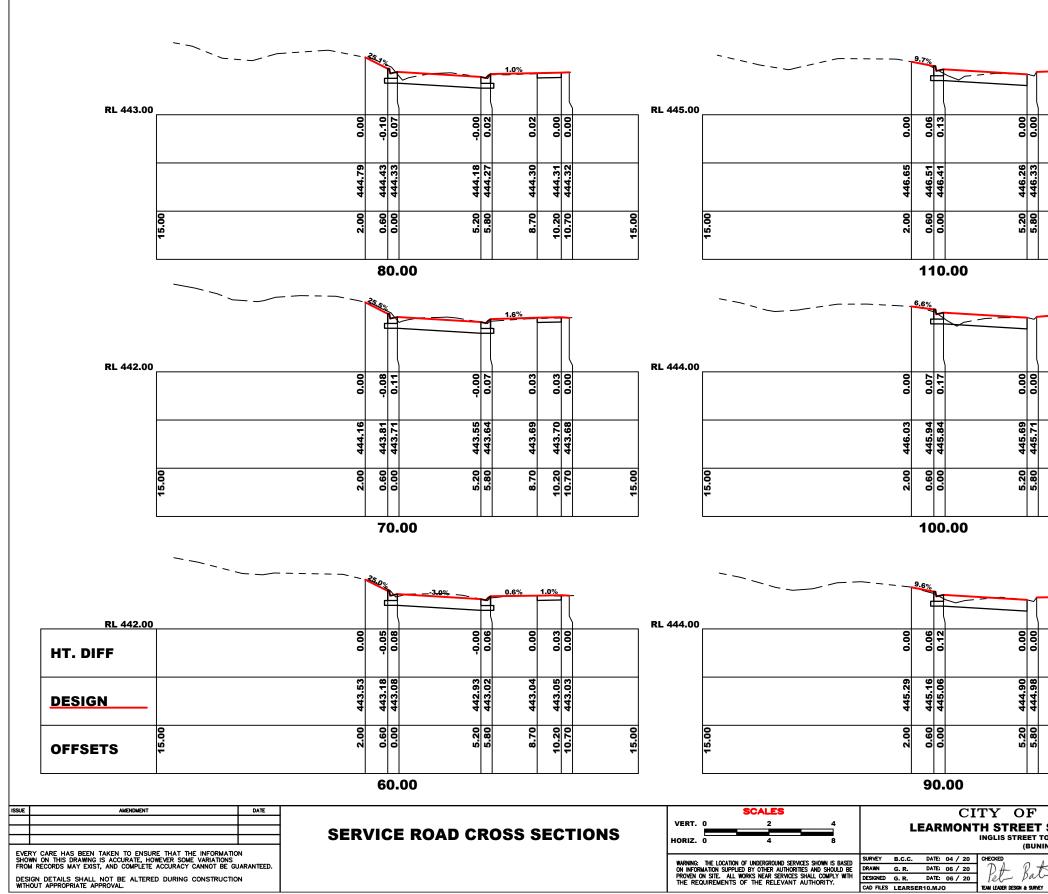

#### 9.2. TENDER 2020/21-41 LEARMONTH STREET

| Division:        | Infrastructure & Environment                  |
|------------------|-----------------------------------------------|
| Director:        | Bridget Wetherall                             |
| Author/Position: | Robin Hand – Contracts Administration Officer |

#### PURPOSE

- 1. To award Contract 2020/21-41 'Learmonth Street South Service Road Reconstruction (Inglis Street to Cornish Street)' to Butler Excavations Pty Ltd for a total tendered price of \$312,206.66 (ex GST).
- 2. The scope of this contract involves the reconstruction of the service road and footpath on the south side of Learmonth Street, Buninyong between Inglis Street and Cornish Street.

#### BACKGROUND

- 3. The service road on the south side of Learmonth Street, Buninyong between Inglis Street and Cornish Street is currently an unsealed accessway with concrete kerb & channel fronting the residential properties. As part of the 2020/21 Capital Works Program this project has been recognised as needing upgrade. The service road will be reconstructed including sealing the pavement, construction of underground drainage and concrete kerb & channel on both sides of the road. The project will also include the construction of the footpath which is a missing link in the network.
- 4. The project involves several components of work which were identified during the design stage including the following:
  - earthworks;
  - drainage construction;
  - kerb & channel reconstruction;
  - road pavement construction;
  - asphalt road surfacing;
  - concrete driveway construction;
  - footpath & kerb ramp construction;
  - asphalt footpath construction;
  - lawn nature strip reinstatement;
  - line marking;
  - raised pavement markers;
  - signage, and ancillary works
- 5. The prioritisation of this project and the extent of works was determined by using a weighted scoring methodology. This weighting is based off specific scoring criteria as set out below:
  - Sustainable Service Asset Management Plan requirement (whole of life), requirement for urgent treatment, service level not up to standard for application;
  - Safety Safety hazard reduction;
  - Financial benefit Reduced costs, return on investment, generates revenue;
  - Hierarchy Level Level of Importance in network;

#### **ATTACHMENTS**

- 1. Governance Review [9.2.1 2 pages]
- 2. Contract 202021-41 Construction Drawings [9.2.2 20 pages]

#### DRAWING # 2020 - 39

| SHEET # | CONTENTS                                            |
|---------|-----------------------------------------------------|
| 1       | LAYOUT PLAN - DESIGN LEGEND                         |
| 2       | DESIGN PLAN                                         |
| 3       | DESIGN PLAN                                         |
| 4       | DESIGN PLAN                                         |
| 5       | KERB LONGITUDINAL SECTIONS                          |
| 6       | KERB LONGITUDINAL SECTIONS                          |
| 7       | SERVICE ROAD CROSS SECTIONS                         |
| 8       | SERVICE ROAD CROSS SECTIONS                         |
| 9       | SERVICE ROAD CROSS SECTIONS                         |
| 10      | SERVICE ROAD CROSS SECTIONS                         |
| 11      | INGLIS STREET CROSS SECTIONS                        |
| 12      | KERB LONGITUDINAL SECTIONS                          |
| 13      | KERB LONGITUDINAL SECTIONS                          |
| 14      | TYPICAL ROAD CROSS SECTIONS                         |
| 15      | DRAINAGE LONGITUDINAL SECTIONS                      |
| 16      | DRAINAGE LONGITUDINAL SECTIONS                      |
| 17      | PIT SCHEDULE - DESIGN KERB & ROAD PAVEMENT PROFILES |
| 18      | SET OUT PLAN - SIGNAGE & LINEMARKING PLAN           |
| 19      | SET OUT DATA                                        |