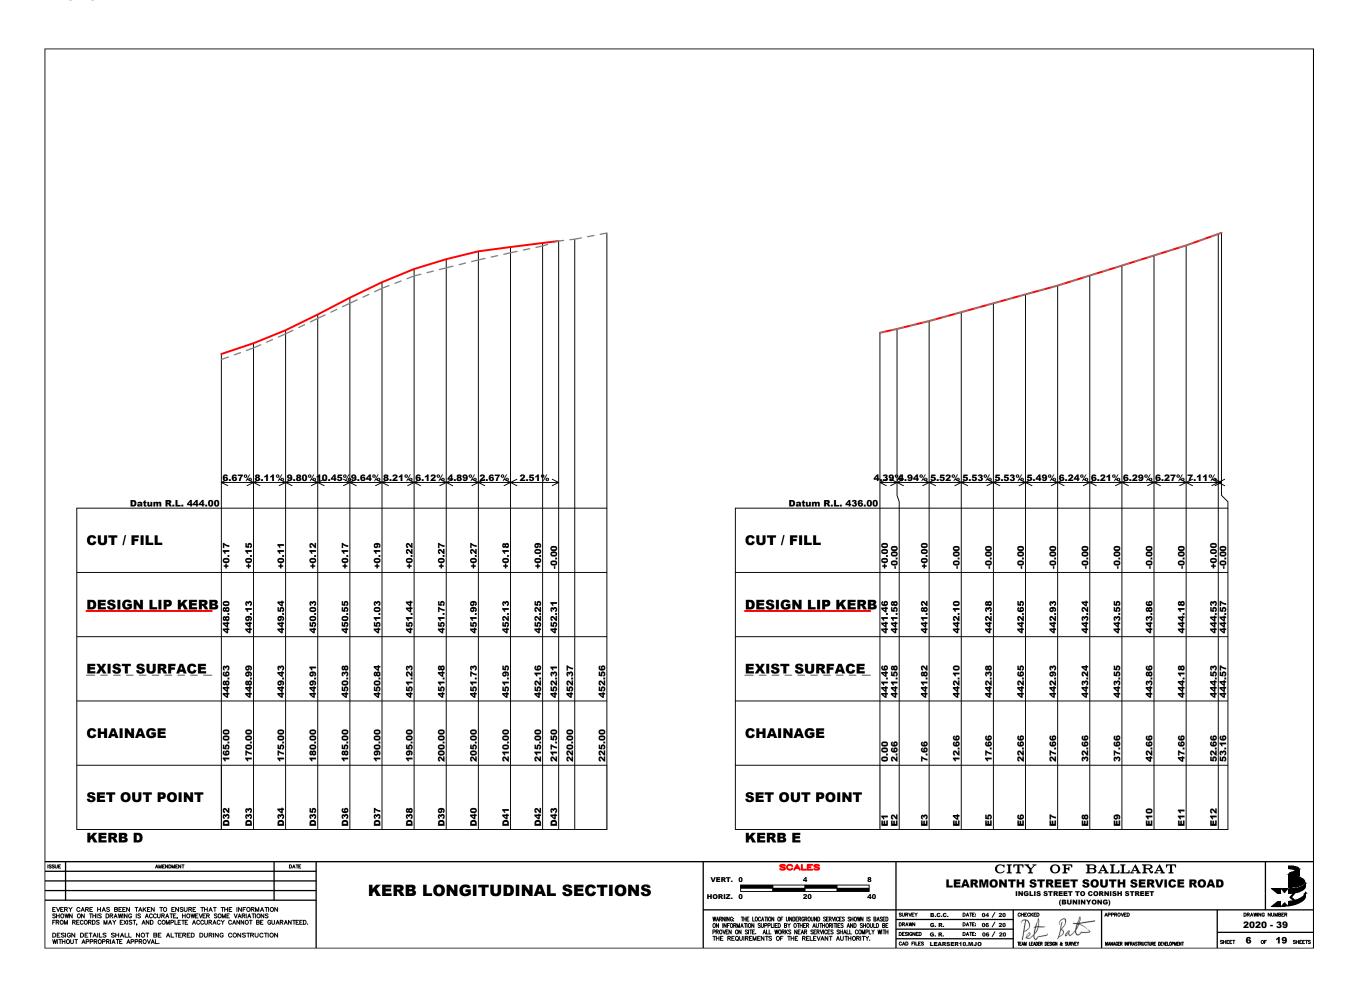

#### DRAWING # 2020 - 39

| SHEET # | CONTENTS                                            |
|---------|-----------------------------------------------------|
| 1       | LAYOUT PLAN - DESIGN LEGEND                         |
| 2       | DESIGN PLAN                                         |
| 3       | DESIGN PLAN                                         |
| 4       | DESIGN PLAN                                         |
| 5       | KERB LONGITUDINAL SECTIONS                          |
| 6       | KERB LONGITUDINAL SECTIONS                          |
| 7       | SERVICE ROAD CROSS SECTIONS                         |
| 8       | SERVICE ROAD CROSS SECTIONS                         |
| 9       | SERVICE ROAD CROSS SECTIONS                         |
| 10      | SERVICE ROAD CROSS SECTIONS                         |
| 11      | INGLIS STREET CROSS SECTIONS                        |
| 12      | KERB LONGITUDINAL SECTIONS                          |
| 13      | KERB LONGITUDINAL SECTIONS                          |
| 14      | TYPICAL ROAD CROSS SECTIONS                         |
| 15      | DRAINAGE LONGITUDINAL SECTIONS                      |
| 16      | DRAINAGE LONGITUDINAL SECTIONS                      |
| 17      | PIT SCHEDULE - DESIGN KERB & ROAD PAVEMENT PROFILES |
| 18      | SET OUT PLAN - SIGNAGE & LINEMARKING PLAN           |
| 19      | SET OUT DATA                                        |

LOCALITY PLAN

|                                                                                                                     |                  |              |                |              |              |              |              |              |        |              |              | 1            |              |              |              |                 |              |              |              |                                |                |              |              |              |              |              |              |              |                                 |              |               |             |             |
|---------------------------------------------------------------------------------------------------------------------|------------------|--------------|----------------|--------------|--------------|--------------|--------------|--------------|--------|--------------|--------------|--------------|--------------|--------------|--------------|-----------------|--------------|--------------|--------------|--------------------------------|----------------|--------------|--------------|--------------|--------------|--------------|--------------|--------------|---------------------------------|--------------|---------------|-------------|-------------|
|                                                                                                                     |                  |              |                |              |              |              |              |              |        |              |              |              |              |              |              |                 |              |              |              |                                |                |              |              |              |              |              |              |              |                                 |              |               |             |             |
|                                                                                                                     |                  |              |                |              |              |              |              |              |        |              |              |              |              |              |              |                 |              |              |              |                                |                |              |              |              |              |              |              |              |                                 |              |               |             |             |
|                                                                                                                     |                  | <u>4.12%</u> | <u>2.24%</u> ; | <u>2.35%</u> | <u>3.36%</u> | <u>3.36%</u> | <u>3.91%</u> | <b>4.94%</b> | 5.52%  | <u>5.53%</u> | <u>5.53%</u> | <u>5.49%</u> | <u>6.24%</u> | <u>6.21%</u> | <u>6.29%</u> | <u>6.27%</u>    | <u>z.11%</u> | <u>7.41%</u> | <u>7.85%</u> | <u>7.80%</u>                   | <u>5.72%</u> ; | <u>5.72%</u> | <u>4.55%</u> | <b>4.41%</b> | <u>3.98%</u> | <u>3.96%</u> | <u>4.21%</u> | <u>4.46%</u> | <u>į.02%3.</u>                  | <u>.92%4</u> | <u>.13%4</u>  | <u>.12%</u> | <u>5.92</u> |
| Datum R.L. 436.00                                                                                                   |                  |              |                |              |              |              |              |              |        |              |              |              |              |              |              |                 |              |              |              |                                |                |              |              |              |              |              |              |              |                                 |              | $\rightarrow$ | $\square$   | <u> </u>    |
| CUT / FILL                                                                                                          | +0.03            | +0.26        | +0.31          | +0.40        | +0.33        | +0.26        | +0.18        | +0.14        | +0.18  | +0.18        | +0.13        | +0.08        | +0.13        | +0.11        | 60'0+        | +0.07           | +0.07        | +0.12        | +0.16        | +0.17                          | +0.14          | +0.13        | +0.10        | +0.07        | +0.08        | +0.10        | +0.13        | +0.18        | +0.18                           | +0.18        | +0.18         | +0.19       |             |
| <u>DESIGN LIP KER</u> B                                                                                             |                  |              |                | 441.20       |              | _            | 441.73       | 441.98       | 442.26 | 442.53       | 81           | 08           | _            | 443.71       | 444.02       |                 | 444.69       |              |              | 445.84                         | 446.13         | 446.41       | 446.64       | 446.86       | 447.06       |              | 447.47       |              | 447.89                          | 448.09       | 448.30        | 448.50      |             |
| EXIST SURFACE                                                                                                       | 440.73<br>440.73 | 440.71       | 440.78         | 440.80       | 441.04       | 441.27       | 441.55       | 441.84       | 442.08 | 442.35       | 442.68       |              | 443.27       | 443.60       | 443.93       | 4 2             | 444.62       | 4            | 445.30       | 445.67                         | 445.99         | 446.29       | 446.54       | 446.80       | 446.98       | 447.16       | 447.34       |              | 447.71                          | 447.91       | 448.11        | 448.31      |             |
| CHAINAGE                                                                                                            | 0.00<br>5.00     | 10.00        |                | 20.00        | 25.00        |              | 35.00        | 40.00        | 45.00  |              | 55.00        |              | 65.00        | 70.00        | 75.00        |                 |              | 00'06        |              |                                | 105.00         | 110.00       | 115.00       | 120.00       | 125.00       |              | 135.00       | 140.00       | 145.00                          | 150.00       | 155.00        | 160.00      |             |
| SET OUT POINT                                                                                                       | C1               | D1           | D2             | D3           | 4            | D5           | D5           | D7           | D8     | 6 <b>0</b>   | D10          | D11          | D12          | D13          | D14          | D15             | D16          | D17          | D18          | D19                            | D20            | D21          | D22          | D23          | D24          | D25          | D26          | D27          | D28                             | D29          | D30           | D31         |             |
| KERB D                                                                                                              |                  |              | •              |              |              |              |              |              |        |              |              |              |              |              |              |                 |              |              |              |                                |                |              |              |              |              |              |              |              |                                 |              |               |             |             |
| AMENDMENT                                                                                                           |                  |              | DATE           |              | к            | ERB          | LO           | NGI          | TUD    | DINA         |              | ЕСТ          | ION          | S            |              | VERT.<br>HORIZ. |              | SCA          | 4<br>20      | -                              | 8<br>40        |              | LE           |              | <b>NTH</b>   | STRE         | ET S         |              | LARA<br>  <b>SERV</b><br>street |              | <b>toad</b>   | 1           |             |
| ARE HAS BEEN TAKEN TO ENSURE THAT<br>I THIS DRAWING IS ACCURATE, HOWEVER SO<br>ORDS MAY EXIST, AND COMPLETE ACCURAC | THE INFOR        | MATION       |                |              |              |              |              |              |        |              |              |              |              |              |              | WARNING         | THE LOCAT    | ion of under | CROUND SER   | vices shown i<br>Ities and sho |                | SURVEY       |              | DATE: 04 /   | 20 CHE       | ECKED        | Bat          | APPROV       | Ð                               |              | <u> </u>      | DRA<br>20   | RAWING NU   |