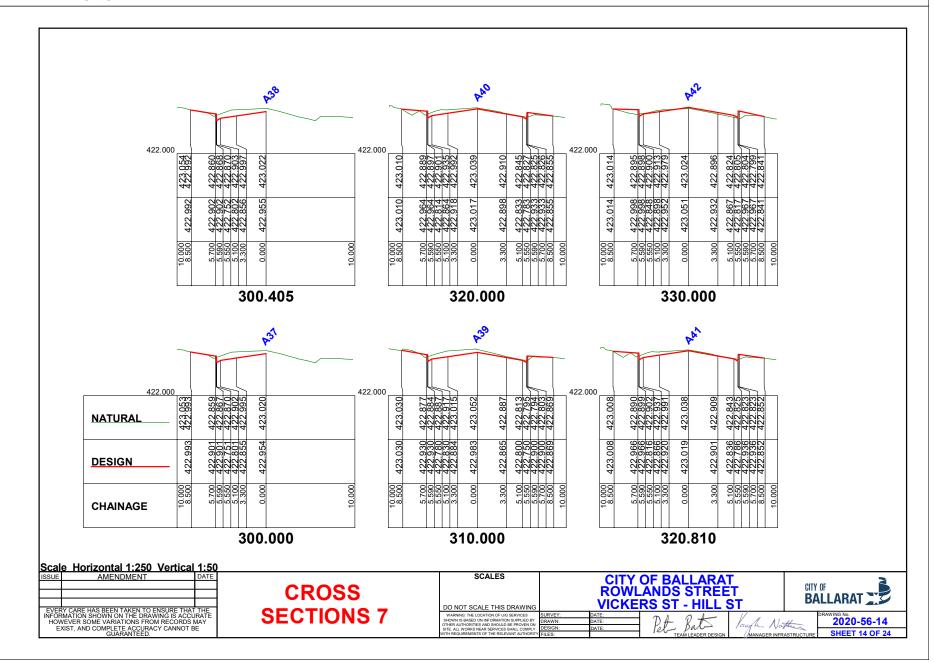

# LEARMONTH STREET SOUTH SERVICE ROAD RECONSTRUCTION BUNINYONG

**INGLIS STREET TO CORNISH STREET** 

## **CONSTRUCTION DRAWINGS**

#### DRAWING # 2020 - 39

| SHEET # | CONTENTS                                            |
|---------|-----------------------------------------------------|
| 1       | LAYOUT PLAN - DESIGN LEGEND                         |
| 2       | DESIGN PLAN                                         |
| 3       | DESIGN PLAN                                         |
| 4       | DESIGN PLAN                                         |
| 5       | KERB LONGITUDINAL SECTIONS                          |
| 6       | KERB LONGITUDINAL SECTIONS                          |
| 7       | SERVICE ROAD CROSS SECTIONS                         |
| 8       | SERVICE ROAD CROSS SECTIONS                         |
| 9       | SERVICE ROAD CROSS SECTIONS                         |
| 10      | SERVICE ROAD CROSS SECTIONS                         |
| 11      | INGLIS STREET CROSS SECTIONS                        |
| 12      | KERB LONGITUDINAL SECTIONS                          |
| 13      | KERB LONGITUDINAL SECTIONS                          |
| 14      | TYPICAL ROAD CROSS SECTIONS                         |
| 15      | DRAINAGE LONGITUDINAL SECTIONS                      |
| 16      | DRAINAGE LONGITUDINAL SECTIONS                      |
| 17      | PIT SCHEDULE - DESIGN KERB & ROAD PAVEMENT PROFILES |
| 18      | SET OUT PLAN - SIGNAGE & LINEMARKING PLAN           |
| 19      | SET OUT DATA                                        |