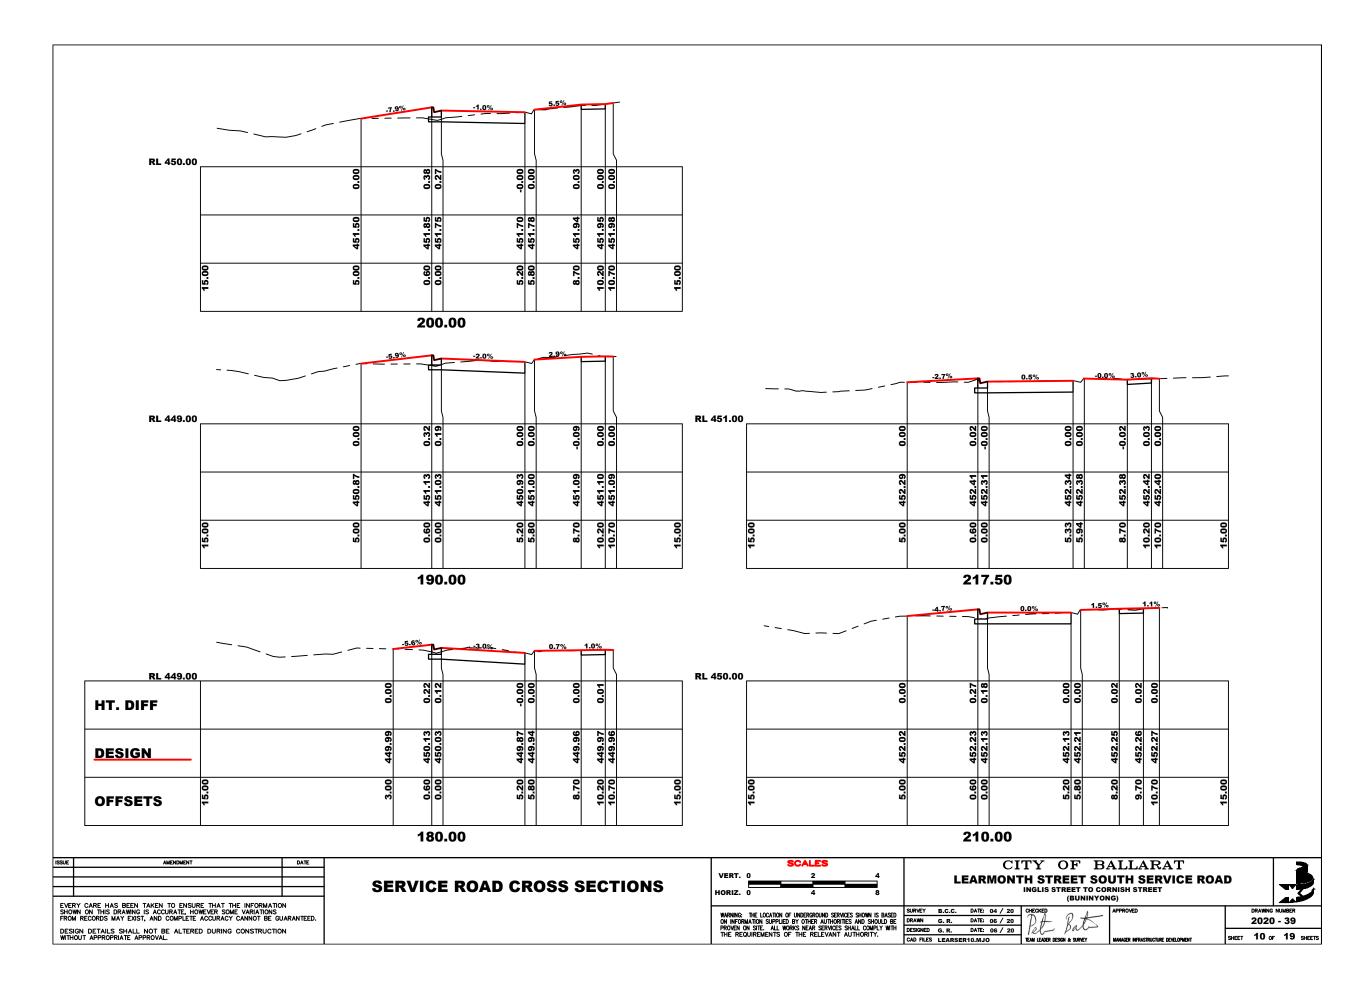

#### 9.2. TENDER 2020/21-41 LEARMONTH STREET

| Division:        | Infrastructure & Environment                  |
|------------------|-----------------------------------------------|
| Director:        | Bridget Wetherall                             |
| Author/Position: | Robin Hand – Contracts Administration Officer |

#### PURPOSE

- 1. To award Contract 2020/21-41 'Learmonth Street South Service Road Reconstruction (Inglis Street to Cornish Street)' to Butler Excavations Pty Ltd for a total tendered price of \$312,206.66 (ex GST).
- 2. The scope of this contract involves the reconstruction of the service road and footpath on the south side of Learmonth Street, Buninyong between Inglis Street and Cornish Street.

#### BACKGROUND

- 3. The service road on the south side of Learmonth Street, Buninyong between Inglis Street and Cornish Street is currently an unsealed accessway with concrete kerb & channel fronting the residential properties. As part of the 2020/21 Capital Works Program this project has been recognised as needing upgrade. The service road will be reconstructed including sealing the pavement, construction of underground drainage and concrete kerb & channel on both sides of the road. The project will also include the construction of the footpath which is a missing link in the network.
- 4. The project involves several components of work which were identified during the design stage including the following:
  - earthworks;
  - drainage construction;
  - kerb & channel reconstruction;
  - road pavement construction;
  - asphalt road surfacing;
  - concrete driveway construction;
  - footpath & kerb ramp construction;
  - asphalt footpath construction;
  - lawn nature strip reinstatement;
  - line marking;
  - raised pavement markers;
  - signage, and ancillary works
- 5. The prioritisation of this project and the extent of works was determined by using a weighted scoring methodology. This weighting is based off specific scoring criteria as set out below:
  - Sustainable Service Asset Management Plan requirement (whole of life), requirement for urgent treatment, service level not up to standard for application;
  - Safety Safety hazard reduction;
  - Financial benefit Reduced costs, return on investment, generates revenue;
  - Hierarchy Level Level of Importance in network;

#### **ATTACHMENTS**

- 1. Governance Review [9.2.1 2 pages]
- 2. Contract 202021-41 Construction Drawings [9.2.2 20 pages]

#### DRAWING # 2020 - 39

| SHEET # | CONTENTS                                            |
|---------|-----------------------------------------------------|
| 1       | LAYOUT PLAN - DESIGN LEGEND                         |
| 2       | DESIGN PLAN                                         |
| 3       | DESIGN PLAN                                         |
| 4       | DESIGN PLAN                                         |
| 5       | KERB LONGITUDINAL SECTIONS                          |
| 6       | KERB LONGITUDINAL SECTIONS                          |
| 7       | SERVICE ROAD CROSS SECTIONS                         |
| 8       | SERVICE ROAD CROSS SECTIONS                         |
| 9       | SERVICE ROAD CROSS SECTIONS                         |
| 10      | SERVICE ROAD CROSS SECTIONS                         |
| 11      | INGLIS STREET CROSS SECTIONS                        |
| 12      | KERB LONGITUDINAL SECTIONS                          |
| 13      | KERB LONGITUDINAL SECTIONS                          |
| 14      | TYPICAL ROAD CROSS SECTIONS                         |
| 15      | DRAINAGE LONGITUDINAL SECTIONS                      |
| 16      | DRAINAGE LONGITUDINAL SECTIONS                      |
| 17      | PIT SCHEDULE - DESIGN KERB & ROAD PAVEMENT PROFILES |
| 18      | SET OUT PLAN - SIGNAGE & LINEMARKING PLAN           |
| 19      | SET OUT DATA                                        |