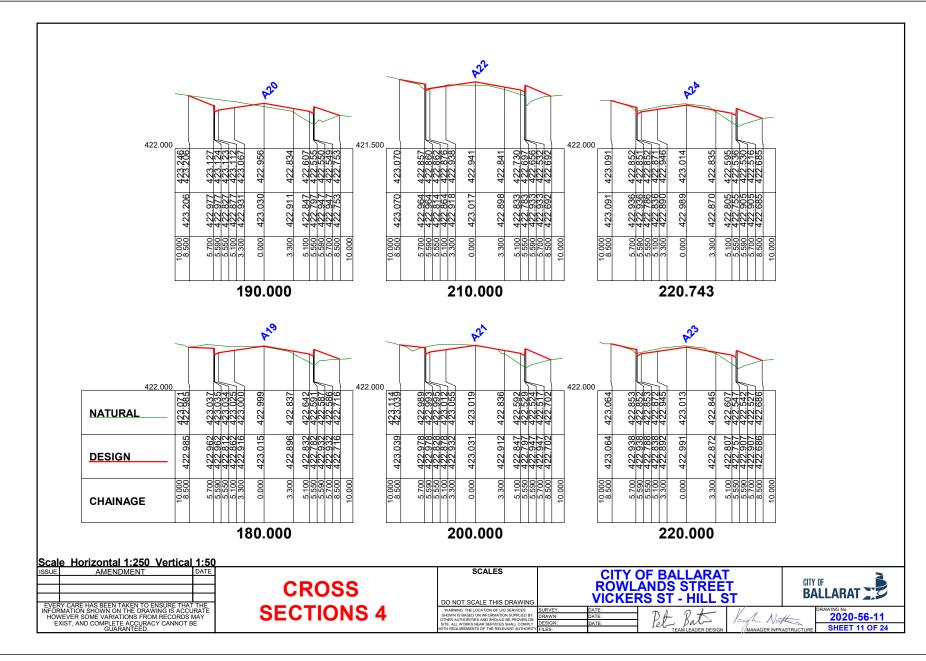

#### DRAWING # 2020 - 39

| SHEET # | CONTENTS                                            |
|---------|-----------------------------------------------------|
| 1       | LAYOUT PLAN - DESIGN LEGEND                         |
| 2       | DESIGN PLAN                                         |
| 3       | DESIGN PLAN                                         |
| 4       | DESIGN PLAN                                         |
| 5       | KERB LONGITUDINAL SECTIONS                          |
| 6       | KERB LONGITUDINAL SECTIONS                          |
| 7       | SERVICE ROAD CROSS SECTIONS                         |
| 8       | SERVICE ROAD CROSS SECTIONS                         |
| 9       | SERVICE ROAD CROSS SECTIONS                         |
| 10      | SERVICE ROAD CROSS SECTIONS                         |
| 11      | INGLIS STREET CROSS SECTIONS                        |
| 12      | KERB LONGITUDINAL SECTIONS                          |
| 13      | KERB LONGITUDINAL SECTIONS                          |
| 14      | TYPICAL ROAD CROSS SECTIONS                         |
| 15      | DRAINAGE LONGITUDINAL SECTIONS                      |
| 16      | DRAINAGE LONGITUDINAL SECTIONS                      |
| 17      | PIT SCHEDULE - DESIGN KERB & ROAD PAVEMENT PROFILES |
| 18      | SET OUT PLAN - SIGNAGE & LINEMARKING PLAN           |
| 19      | SET OUT DATA                                        |