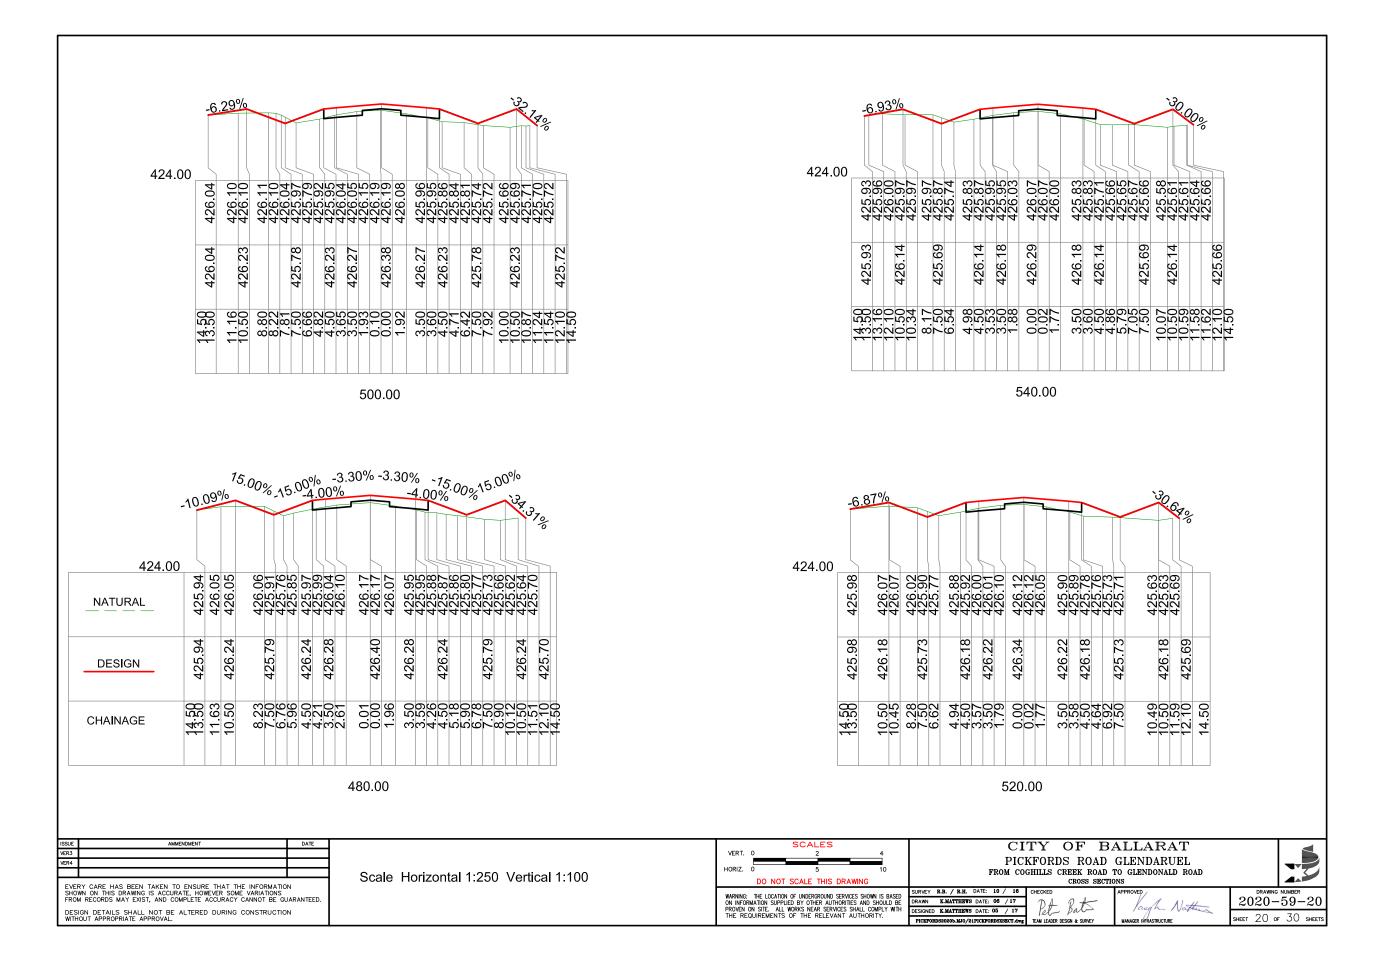

# LEARMONTH STREET SOUTH SERVICE ROAD RECONSTRUCTION BUNINYONG

**INGLIS STREET TO CORNISH STREET** 

## **CONSTRUCTION DRAWINGS**

#### DRAWING # 2020 - 39

| SHEET # | CONTENTS                                            |
|---------|-----------------------------------------------------|
| 1       | LAYOUT PLAN - DESIGN LEGEND                         |
| 2       | DESIGN PLAN                                         |
| 3       | DESIGN PLAN                                         |
| 4       | DESIGN PLAN                                         |
| 5       | KERB LONGITUDINAL SECTIONS                          |
| 6       | KERB LONGITUDINAL SECTIONS                          |
| 7       | SERVICE ROAD CROSS SECTIONS                         |
| 8       | SERVICE ROAD CROSS SECTIONS                         |
| 9       | SERVICE ROAD CROSS SECTIONS                         |
| 10      | SERVICE ROAD CROSS SECTIONS                         |
| 11      | INGLIS STREET CROSS SECTIONS                        |
| 12      | KERB LONGITUDINAL SECTIONS                          |
| 13      | KERB LONGITUDINAL SECTIONS                          |
| 14      | TYPICAL ROAD CROSS SECTIONS                         |
| 15      | DRAINAGE LONGITUDINAL SECTIONS                      |
| 16      | DRAINAGE LONGITUDINAL SECTIONS                      |
| 17      | PIT SCHEDULE - DESIGN KERB & ROAD PAVEMENT PROFILES |
| 18      | SET OUT PLAN - SIGNAGE & LINEMARKING PLAN           |
| 19      | SET OUT DATA                                        |

LOCALITY PLAN

|                                                                                                                     |                  |              |                |              |              |              |              |              |        |              |              | 1            |              |              |              |                 |              |              |              |                                |                |              |              |              |              |              |              |              |                                 |              |               |             |             |
|---------------------------------------------------------------------------------------------------------------------|------------------|--------------|----------------|--------------|--------------|--------------|--------------|--------------|--------|--------------|--------------|--------------|--------------|--------------|--------------|-----------------|--------------|--------------|--------------|--------------------------------|----------------|--------------|--------------|--------------|--------------|--------------|--------------|--------------|---------------------------------|--------------|---------------|-------------|-------------|
|                                                                                                                     |                  |              |                |              |              |              |              |              |        |              |              |              |              |              |              |                 |              |              |              |                                |                |              |              |              |              |              |              |              |                                 |              |               |             |             |
|                                                                                                                     |                  |              |                |              |              |              |              |              |        |              |              |              |              |              |              |                 |              |              |              |                                |                |              |              |              |              |              |              |              |                                 |              |               |             |             |
|                                                                                                                     |                  | <u>4.12%</u> | <u>2.24%</u> ; | <u>2.35%</u> | <u>3.36%</u> | <u>3.36%</u> | <u>3.91%</u> | <b>4.94%</b> | 5.52%  | <u>5.53%</u> | <u>5.53%</u> | <u>5.49%</u> | <u>6.24%</u> | <u>6.21%</u> | <u>6.29%</u> | <u>6.27%</u>    | <u>z.11%</u> | <u>7.41%</u> | <u>7.85%</u> | <u>7.80%</u>                   | <u>5.72%</u> ; | <u>5.72%</u> | <u>4.55%</u> | <b>4.41%</b> | <u>3.98%</u> | <u>3.96%</u> | <u>4.21%</u> | <u>4.46%</u> | <u>į.02%3.</u>                  | <u>.92%4</u> | <u>.13%4</u>  | <u>.12%</u> | <u>5.92</u> |
| Datum R.L. 436.00                                                                                                   |                  |              |                |              |              |              |              |              |        |              |              |              |              |              |              |                 |              |              |              |                                |                |              |              |              |              |              |              |              |                                 |              | $\rightarrow$ | $\square$   | <u> </u>    |
| CUT / FILL                                                                                                          | +0.03            | +0.26        | +0.31          | +0.40        | +0.33        | +0.26        | +0.18        | +0.14        | +0.18  | +0.18        | +0.13        | +0.08        | +0.13        | +0.11        | 60'0+        | +0.07           | +0.07        | +0.12        | +0.16        | +0.17                          | +0.14          | +0.13        | +0.10        | +0.07        | +0.08        | +0.10        | +0.13        | +0.18        | +0.18                           | +0.18        | +0.18         | +0.19       |             |
| <u>DESIGN LIP KER</u> B                                                                                             |                  |              |                | 441.20       |              | _            | 441.73       | 441.98       | 442.26 | 442.53       | 81           | 08           | _            | 443.71       | 444.02       |                 | 444.69       |              |              | 445.84                         | 446.13         | 446.41       | 446.64       | 446.86       | 447.06       |              | 447.47       |              | 447.89                          | 448.09       | 448.30        | 448.50      |             |
| EXIST SURFACE                                                                                                       | 440.73<br>440.73 | 440.71       | 440.78         | 440.80       | 441.04       | 441.27       | 441.55       | 441.84       | 442.08 | 442.35       | 442.68       |              | 443.27       | 443.60       | 443.93       | 4 2             | 444.62       | 4            | 445.30       | 445.67                         | 445.99         | 446.29       | 446.54       | 446.80       | 446.98       | 447.16       | 447.34       |              | 447.71                          | 447.91       | 448.11        | 448.31      |             |
| CHAINAGE                                                                                                            | 0.00<br>5.00     | 10.00        |                | 20.00        | 25.00        |              | 35.00        | 40.00        | 45.00  |              | 55.00        |              | 65.00        | 70.00        | 75.00        |                 |              | 00'06        |              |                                | 105.00         | 110.00       | 115.00       | 120.00       | 125.00       |              | 135.00       | 140.00       | 145.00                          | 150.00       | 155.00        | 160.00      |             |
| SET OUT POINT                                                                                                       | C1               | D1           | D2             | D3           | 4            | D5           | D5           | D7           | D8     | 6 <b>0</b>   | D10          | D11          | D12          | D13          | D14          | D15             | D16          | D17          | D18          | D19                            | D20            | D21          | D22          | D23          | D24          | D25          | D26          | D27          | D28                             | D29          | D30           | D31         |             |
| KERB D                                                                                                              |                  |              | •              |              |              |              |              |              |        |              |              |              |              |              |              |                 |              |              |              |                                |                |              |              |              |              |              |              |              |                                 |              |               |             |             |
| AMENDMENT                                                                                                           |                  |              | DATE           |              | к            | ERB          | LO           | NGI          | TUD    | DINA         |              | ЕСТ          | ION          | S            |              | VERT.<br>HORIZ. |              | SCA          | 4<br>20      | -                              | 8<br>40        |              | LE           |              | <b>NTH</b>   | STRE         | ET S         |              | LARA<br>  <b>SERV</b><br>street |              | <b>toad</b>   | 1           |             |
| ARE HAS BEEN TAKEN TO ENSURE THAT<br>I THIS DRAWING IS ACCURATE, HOWEVER SO<br>ORDS MAY EXIST, AND COMPLETE ACCURAC | THE INFOR        | MATION       |                |              |              |              |              |              |        |              |              |              |              |              |              | WARNING         | THE LOCAT    | ion of under | CROUND SER   | vices shown i<br>Ities and sho |                | SURVEY       |              | DATE: 04 /   | 20 CHE       | ECKED        | Bat          | APPROV       | Ð                               |              | <u> </u>      | DRA<br>20   | RAWING NU   |