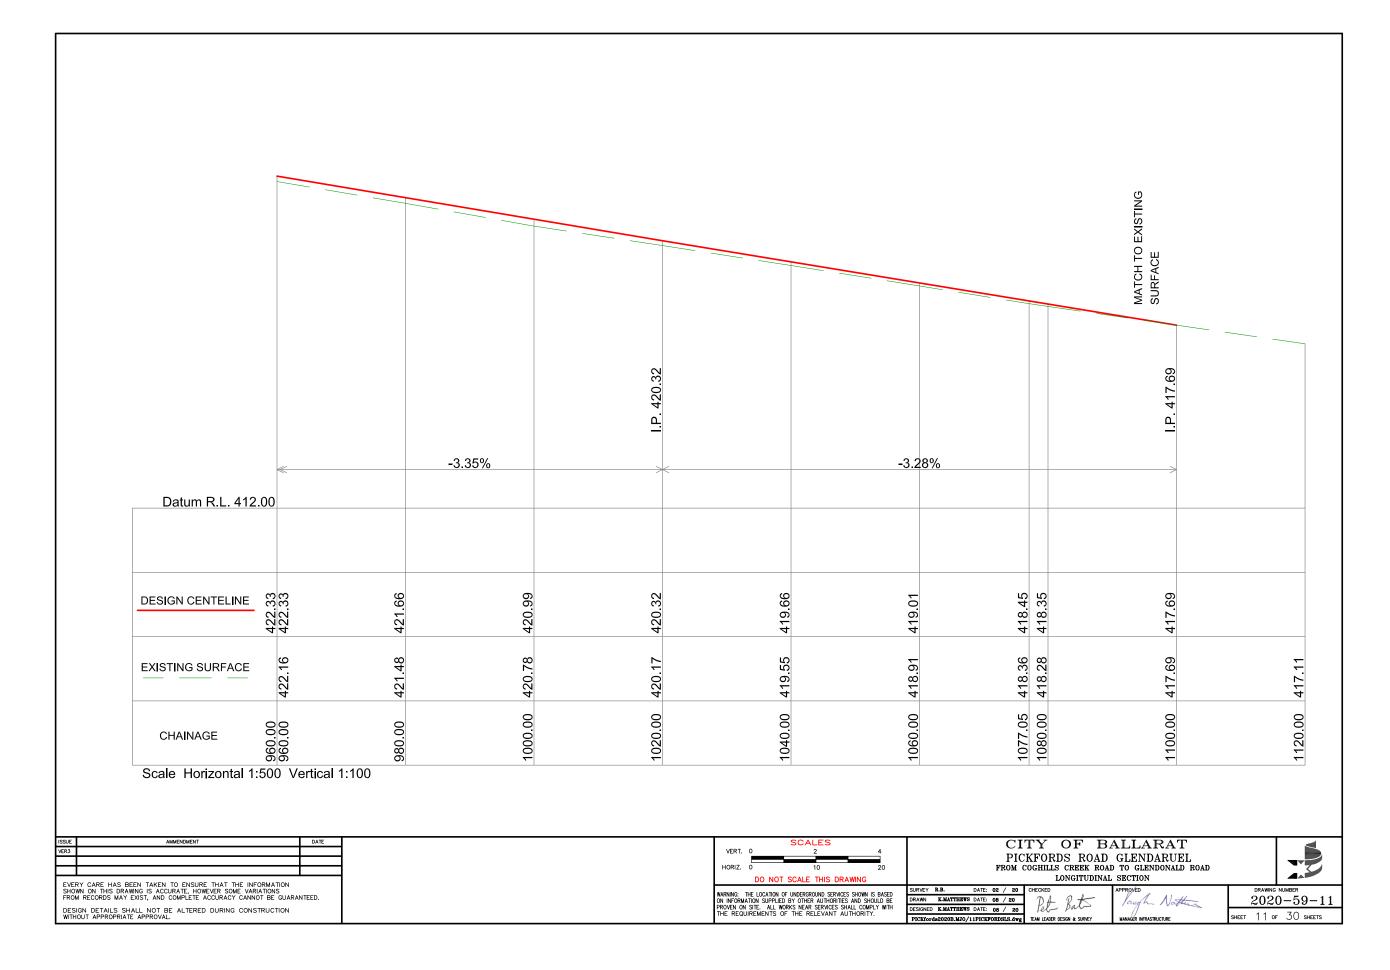

# LEARMONTH STREET SOUTH SERVICE ROAD RECONSTRUCTION BUNINYONG

**INGLIS STREET TO CORNISH STREET** 

## **CONSTRUCTION DRAWINGS**

#### DRAWING # 2020 - 39

| SHEET # | CONTENTS                                            |
|---------|-----------------------------------------------------|
| 1       | LAYOUT PLAN - DESIGN LEGEND                         |
| 2       | DESIGN PLAN                                         |
| 3       | DESIGN PLAN                                         |
| 4       | DESIGN PLAN                                         |
| 5       | KERB LONGITUDINAL SECTIONS                          |
| 6       | KERB LONGITUDINAL SECTIONS                          |
| 7       | SERVICE ROAD CROSS SECTIONS                         |
| 8       | SERVICE ROAD CROSS SECTIONS                         |
| 9       | SERVICE ROAD CROSS SECTIONS                         |
| 10      | SERVICE ROAD CROSS SECTIONS                         |
| 11      | INGLIS STREET CROSS SECTIONS                        |
| 12      | KERB LONGITUDINAL SECTIONS                          |
| 13      | KERB LONGITUDINAL SECTIONS                          |
| 14      | TYPICAL ROAD CROSS SECTIONS                         |
| 15      | DRAINAGE LONGITUDINAL SECTIONS                      |
| 16      | DRAINAGE LONGITUDINAL SECTIONS                      |
| 17      | PIT SCHEDULE - DESIGN KERB & ROAD PAVEMENT PROFILES |
| 18      | SET OUT PLAN - SIGNAGE & LINEMARKING PLAN           |
| 19      | SET OUT DATA                                        |

LOCALITY PLAN

|                                                                                                                     |                  |              |                |              |              |              |              |              |        |              |              | 1            |              |              |              |                 |              |              |              |                                |                |              |              |              |              |              |              |              |                                 |              |               |             |             |
|---------------------------------------------------------------------------------------------------------------------|------------------|--------------|----------------|--------------|--------------|--------------|--------------|--------------|--------|--------------|--------------|--------------|--------------|--------------|--------------|-----------------|--------------|--------------|--------------|--------------------------------|----------------|--------------|--------------|--------------|--------------|--------------|--------------|--------------|---------------------------------|--------------|---------------|-------------|-------------|
|                                                                                                                     |                  |              |                |              |              |              |              |              |        |              |              |              |              |              |              |                 |              |              |              |                                |                |              |              |              |              |              |              |              |                                 |              |               |             |             |
|                                                                                                                     |                  |              |                |              |              |              |              |              |        |              |              |              |              |              |              |                 |              |              |              |                                |                |              |              |              |              |              |              |              |                                 |              |               |             |             |
|                                                                                                                     |                  | <u>4.12%</u> | <u>2.24%</u> ; | <u>2.35%</u> | <u>3.36%</u> | <u>3.36%</u> | <u>3.91%</u> | <b>4.94%</b> | 5.52%  | <u>5.53%</u> | <u>5.53%</u> | <u>5.49%</u> | <u>6.24%</u> | <u>6.21%</u> | <u>6.29%</u> | <u>6.27%</u>    | <u>z.11%</u> | <u>7.41%</u> | <u>7.85%</u> | <u>7.80%</u>                   | <u>5.72%</u> ; | <u>5.72%</u> | <u>4.55%</u> | <b>4.41%</b> | <u>3.98%</u> | <u>3.96%</u> | <u>4.21%</u> | <u>4.46%</u> | <u>į.02%3.</u>                  | <u>.92%4</u> | <u>.13%4</u>  | <u>.12%</u> | <u>5.92</u> |
| Datum R.L. 436.00                                                                                                   |                  |              |                |              |              |              |              |              |        |              |              |              |              |              |              |                 |              |              |              |                                |                |              |              |              |              |              |              |              |                                 |              | $\rightarrow$ | $\square$   | <u> </u>    |
| CUT / FILL                                                                                                          | +0.03            | +0.26        | +0.31          | +0.40        | +0.33        | +0.26        | +0.18        | +0.14        | +0.18  | +0.18        | +0.13        | +0.08        | +0.13        | +0.11        | 60'0+        | +0.07           | +0.07        | +0.12        | +0.16        | +0.17                          | +0.14          | +0.13        | +0.10        | +0.07        | +0.08        | +0.10        | +0.13        | +0.18        | +0.18                           | +0.18        | +0.18         | +0.19       |             |
| <u>DESIGN LIP KER</u> B                                                                                             |                  |              |                | 441.20       |              | _            | 441.73       | 441.98       | 442.26 | 442.53       | 81           | 08           | _            | 443.71       | 444.02       |                 | 444.69       |              |              | 445.84                         | 446.13         | 446.41       | 446.64       | 446.86       | 447.06       |              | 447.47       |              | 447.89                          | 448.09       | 448.30        | 448.50      |             |
| EXIST SURFACE                                                                                                       | 440.73<br>440.73 | 440.71       | 440.78         | 440.80       | 441.04       | 441.27       | 441.55       | 441.84       | 442.08 | 442.35       | 442.68       |              | 443.27       | 443.60       | 443.93       | 4 2             | 444.62       | 4            | 445.30       | 445.67                         | 445.99         | 446.29       | 446.54       | 446.80       | 446.98       | 447.16       | 447.34       |              | 447.71                          | 447.91       | 448.11        | 448.31      |             |
| CHAINAGE                                                                                                            | 0.00<br>5.00     | 10.00        |                | 20.00        | 25.00        |              | 35.00        | 40.00        | 45.00  |              | 55.00        |              | 65.00        | 70.00        | 75.00        |                 |              | 00'06        |              |                                | 105.00         | 110.00       | 115.00       | 120.00       | 125.00       |              | 135.00       | 140.00       | 145.00                          | 150.00       | 155.00        | 160.00      |             |
| SET OUT POINT                                                                                                       | C1               | D1           | D2             | D3           | 4            | D5           | D5           | D7           | D8     | 6 <b>0</b>   | D10          | D11          | D12          | D13          | D14          | D15             | D16          | D17          | D18          | D19                            | D20            | D21          | D22          | D23          | D24          | D25          | D26          | D27          | D28                             | D29          | D30           | D31         |             |
| KERB D                                                                                                              |                  |              | •              |              |              |              |              |              |        |              |              |              |              |              |              |                 |              |              |              |                                |                |              |              |              |              |              |              |              |                                 |              |               |             |             |
| AMENDMENT                                                                                                           |                  |              | DATE           |              | к            | ERB          | LO           | NGI          | TUD    | DINA         |              | ЕСТ          | ION          | S            |              | VERT.<br>HORIZ. |              | SCA          | 4<br>20      | -                              | 8<br>40        |              | LE           |              | <b>NTH</b>   | STRE         | ET S         |              | LARA<br>  <b>SERV</b><br>street |              | <b>toad</b>   | 1           |             |
| ARE HAS BEEN TAKEN TO ENSURE THAT<br>I THIS DRAWING IS ACCURATE, HOWEVER SO<br>ORDS MAY EXIST, AND COMPLETE ACCURAC | THE INFOR        | MATION       |                |              |              |              |              |              |        |              |              |              |              |              |              | WARNING         | THE LOCAT    | ion of under | CROUND SER   | vices shown i<br>Ities and sho |                | SURVEY       |              | DATE: 04 /   | 20 CHE       | ECKED        | Bat          | APPROV       | Ð                               |              | <u> </u>      | DRA<br>20   | RAWING NU   |