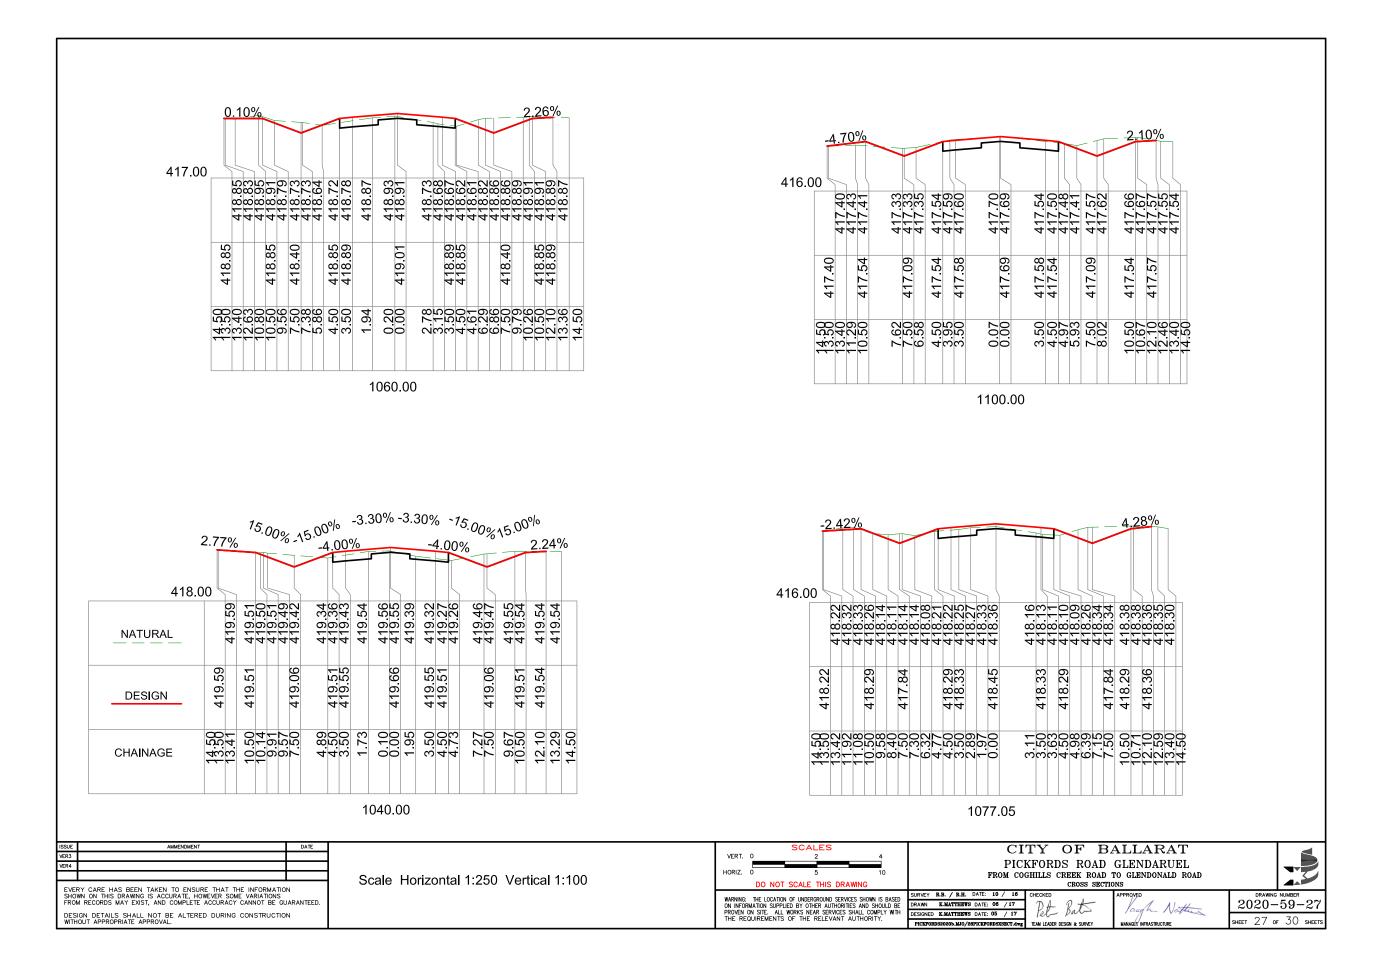

# LEARMONTH STREET SOUTH SERVICE ROAD RECONSTRUCTION BUNINYONG

**INGLIS STREET TO CORNISH STREET** 

## **CONSTRUCTION DRAWINGS**

#### DRAWING # 2020 - 39

| SHEET # | CONTENTS                                            |
|---------|-----------------------------------------------------|
| 1       | LAYOUT PLAN - DESIGN LEGEND                         |
| 2       | DESIGN PLAN                                         |
| 3       | DESIGN PLAN                                         |
| 4       | DESIGN PLAN                                         |
| 5       | KERB LONGITUDINAL SECTIONS                          |
| 6       | KERB LONGITUDINAL SECTIONS                          |
| 7       | SERVICE ROAD CROSS SECTIONS                         |
| 8       | SERVICE ROAD CROSS SECTIONS                         |
| 9       | SERVICE ROAD CROSS SECTIONS                         |
| 10      | SERVICE ROAD CROSS SECTIONS                         |
| 11      | INGLIS STREET CROSS SECTIONS                        |
| 12      | KERB LONGITUDINAL SECTIONS                          |
| 13      | KERB LONGITUDINAL SECTIONS                          |
| 14      | TYPICAL ROAD CROSS SECTIONS                         |
| 15      | DRAINAGE LONGITUDINAL SECTIONS                      |
| 16      | DRAINAGE LONGITUDINAL SECTIONS                      |
| 17      | PIT SCHEDULE - DESIGN KERB & ROAD PAVEMENT PROFILES |
| 18      | SET OUT PLAN - SIGNAGE & LINEMARKING PLAN           |
| 19      | SET OUT DATA                                        |