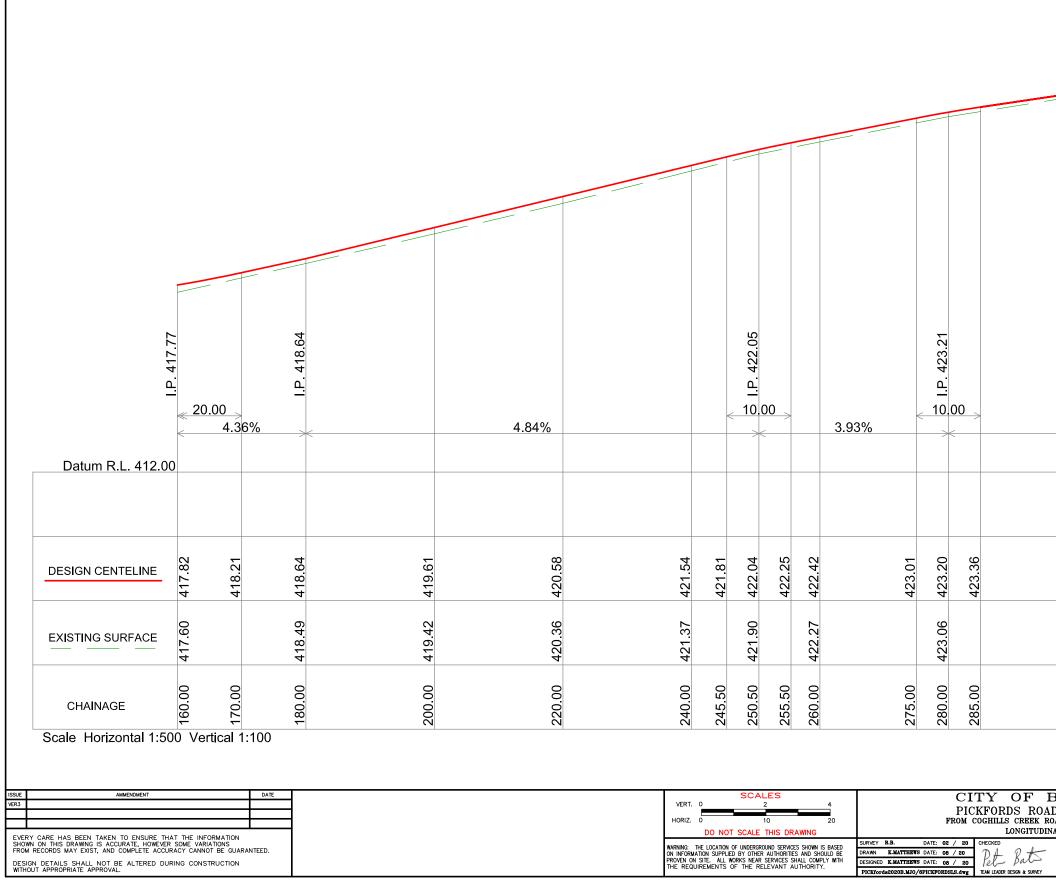

# LEARMONTH STREET SOUTH SERVICE ROAD RECONSTRUCTION BUNINYONG

**INGLIS STREET TO CORNISH STREET** 

## **CONSTRUCTION DRAWINGS**

#### DRAWING # 2020 - 39

| SHEET # | CONTENTS                                            |
|---------|-----------------------------------------------------|
| 1       | LAYOUT PLAN - DESIGN LEGEND                         |
| 2       | DESIGN PLAN                                         |
| 3       | DESIGN PLAN                                         |
| 4       | DESIGN PLAN                                         |
| 5       | KERB LONGITUDINAL SECTIONS                          |
| 6       | KERB LONGITUDINAL SECTIONS                          |
| 7       | SERVICE ROAD CROSS SECTIONS                         |
| 8       | SERVICE ROAD CROSS SECTIONS                         |
| 9       | SERVICE ROAD CROSS SECTIONS                         |
| 10      | SERVICE ROAD CROSS SECTIONS                         |
| 11      | INGLIS STREET CROSS SECTIONS                        |
| 12      | KERB LONGITUDINAL SECTIONS                          |
| 13      | KERB LONGITUDINAL SECTIONS                          |
| 14      | TYPICAL ROAD CROSS SECTIONS                         |
| 15      | DRAINAGE LONGITUDINAL SECTIONS                      |
| 16      | DRAINAGE LONGITUDINAL SECTIONS                      |
| 17      | PIT SCHEDULE - DESIGN KERB & ROAD PAVEMENT PROFILES |
| 18      | SET OUT PLAN - SIGNAGE & LINEMARKING PLAN           |
| 19      | SET OUT DATA                                        |