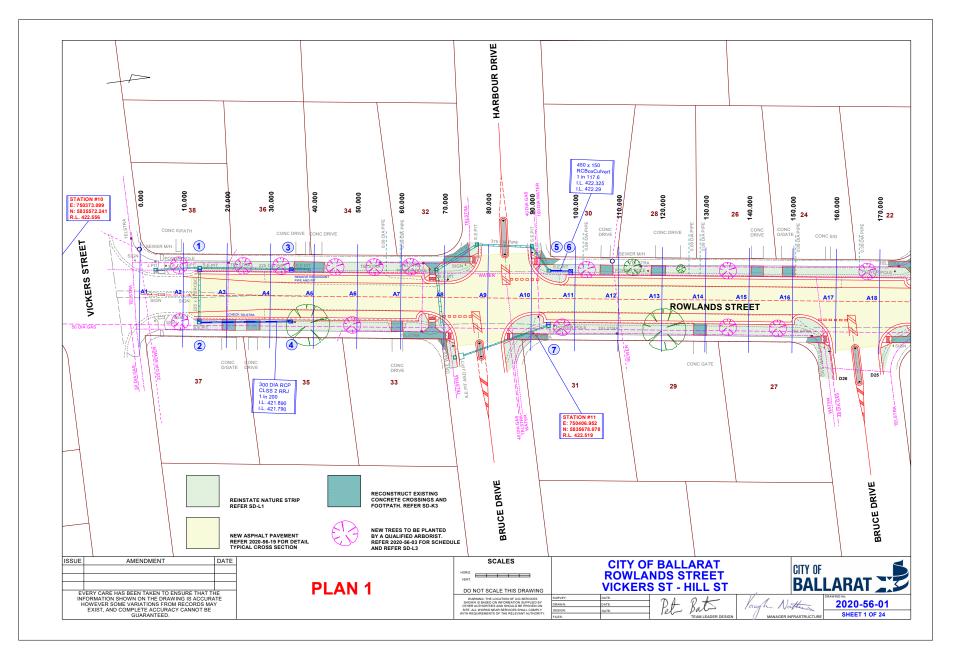

# LEARMONTH STREET SOUTH SERVICE ROAD RECONSTRUCTION BUNINYONG

**INGLIS STREET TO CORNISH STREET** 

## **CONSTRUCTION DRAWINGS**

#### DRAWING # 2020 - 39

| SHEET # | CONTENTS                                            |
|---------|-----------------------------------------------------|
| 1       | LAYOUT PLAN - DESIGN LEGEND                         |
| 2       | DESIGN PLAN                                         |
| 3       | DESIGN PLAN                                         |
| 4       | DESIGN PLAN                                         |
| 5       | KERB LONGITUDINAL SECTIONS                          |
| 6       | KERB LONGITUDINAL SECTIONS                          |
| 7       | SERVICE ROAD CROSS SECTIONS                         |
| 8       | SERVICE ROAD CROSS SECTIONS                         |
| 9       | SERVICE ROAD CROSS SECTIONS                         |
| 10      | SERVICE ROAD CROSS SECTIONS                         |
| 11      | INGLIS STREET CROSS SECTIONS                        |
| 12      | KERB LONGITUDINAL SECTIONS                          |
| 13      | KERB LONGITUDINAL SECTIONS                          |
| 14      | TYPICAL ROAD CROSS SECTIONS                         |
| 15      | DRAINAGE LONGITUDINAL SECTIONS                      |
| 16      | DRAINAGE LONGITUDINAL SECTIONS                      |
| 17      | PIT SCHEDULE - DESIGN KERB & ROAD PAVEMENT PROFILES |
| 18      | SET OUT PLAN - SIGNAGE & LINEMARKING PLAN           |
| 19      | SET OUT DATA                                        |