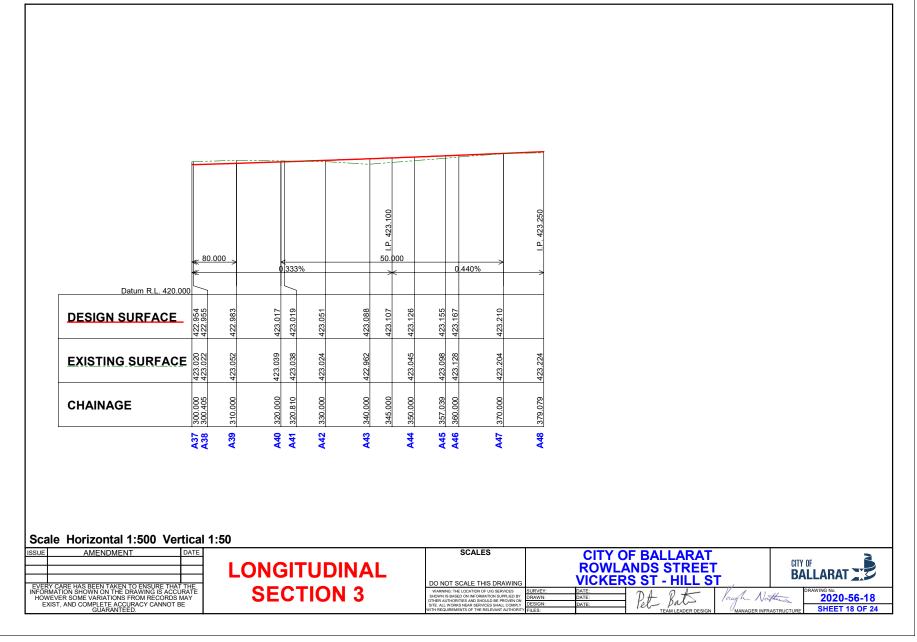

# LEARMONTH STREET SOUTH SERVICE ROAD RECONSTRUCTION BUNINYONG

**INGLIS STREET TO CORNISH STREET** 

## **CONSTRUCTION DRAWINGS**

#### DRAWING # 2020 - 39

| SHEET # | CONTENTS                                            |
|---------|-----------------------------------------------------|
| 1       | LAYOUT PLAN - DESIGN LEGEND                         |
| 2       | DESIGN PLAN                                         |
| 3       | DESIGN PLAN                                         |
| 4       | DESIGN PLAN                                         |
| 5       | KERB LONGITUDINAL SECTIONS                          |
| 6       | KERB LONGITUDINAL SECTIONS                          |
| 7       | SERVICE ROAD CROSS SECTIONS                         |
| 8       | SERVICE ROAD CROSS SECTIONS                         |
| 9       | SERVICE ROAD CROSS SECTIONS                         |
| 10      | SERVICE ROAD CROSS SECTIONS                         |
| 11      | INGLIS STREET CROSS SECTIONS                        |
| 12      | KERB LONGITUDINAL SECTIONS                          |
| 13      | KERB LONGITUDINAL SECTIONS                          |
| 14      | TYPICAL ROAD CROSS SECTIONS                         |
| 15      | DRAINAGE LONGITUDINAL SECTIONS                      |
| 16      | DRAINAGE LONGITUDINAL SECTIONS                      |
| 17      | PIT SCHEDULE - DESIGN KERB & ROAD PAVEMENT PROFILES |
| 18      | SET OUT PLAN - SIGNAGE & LINEMARKING PLAN           |
| 19      | SET OUT DATA                                        |