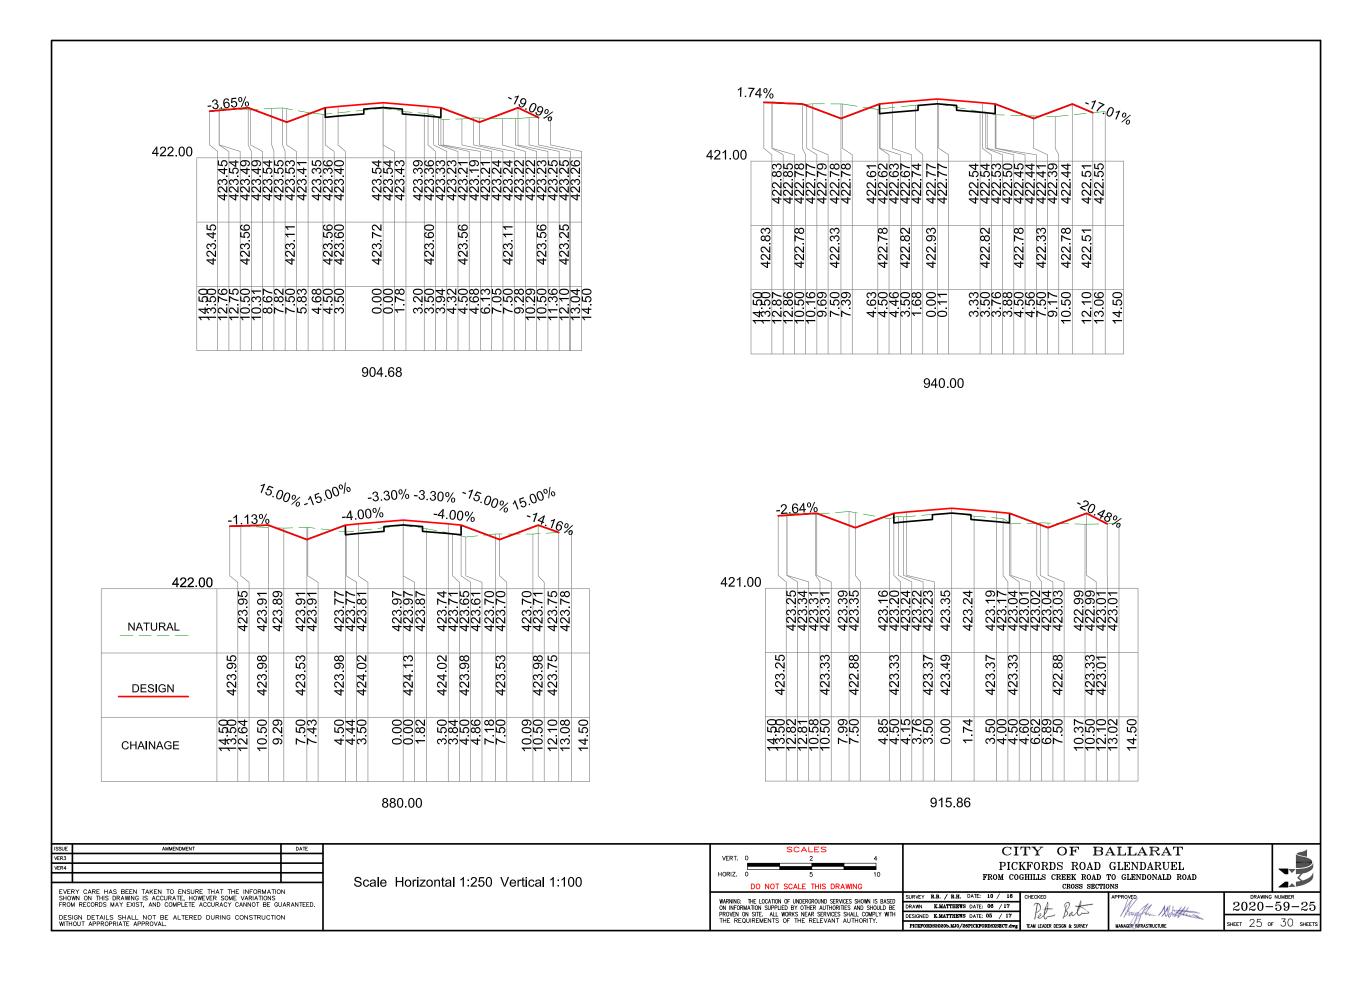

# LEARMONTH STREET SOUTH SERVICE ROAD RECONSTRUCTION BUNINYONG

**INGLIS STREET TO CORNISH STREET** 

## **CONSTRUCTION DRAWINGS**

#### DRAWING # 2020 - 39

| SHEET # | CONTENTS                                            |
|---------|-----------------------------------------------------|
| 1       | LAYOUT PLAN - DESIGN LEGEND                         |
| 2       | DESIGN PLAN                                         |
| 3       | DESIGN PLAN                                         |
| 4       | DESIGN PLAN                                         |
| 5       | KERB LONGITUDINAL SECTIONS                          |
| 6       | KERB LONGITUDINAL SECTIONS                          |
| 7       | SERVICE ROAD CROSS SECTIONS                         |
| 8       | SERVICE ROAD CROSS SECTIONS                         |
| 9       | SERVICE ROAD CROSS SECTIONS                         |
| 10      | SERVICE ROAD CROSS SECTIONS                         |
| 11      | INGLIS STREET CROSS SECTIONS                        |
| 12      | KERB LONGITUDINAL SECTIONS                          |
| 13      | KERB LONGITUDINAL SECTIONS                          |
| 14      | TYPICAL ROAD CROSS SECTIONS                         |
| 15      | DRAINAGE LONGITUDINAL SECTIONS                      |
| 16      | DRAINAGE LONGITUDINAL SECTIONS                      |
| 17      | PIT SCHEDULE - DESIGN KERB & ROAD PAVEMENT PROFILES |
| 18      | SET OUT PLAN - SIGNAGE & LINEMARKING PLAN           |
| 19      | SET OUT DATA                                        |