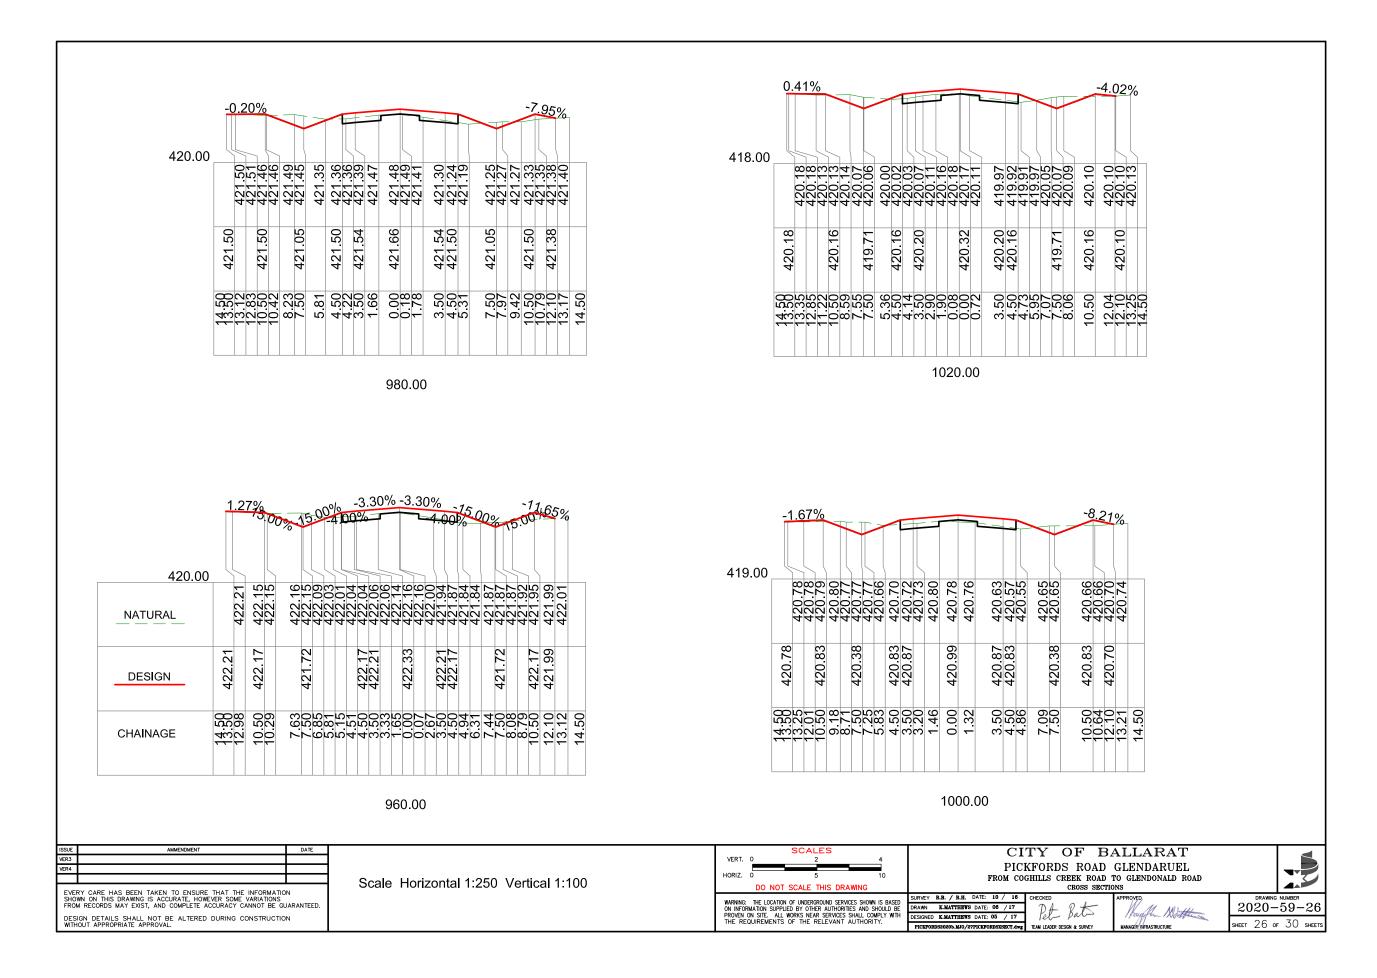

# LEARMONTH STREET SOUTH SERVICE ROAD RECONSTRUCTION BUNINYONG

**INGLIS STREET TO CORNISH STREET** 

## **CONSTRUCTION DRAWINGS**

#### DRAWING # 2020 - 39

| SHEET # | CONTENTS                                            |
|---------|-----------------------------------------------------|
| 1       | LAYOUT PLAN - DESIGN LEGEND                         |
| 2       | DESIGN PLAN                                         |
| 3       | DESIGN PLAN                                         |
| 4       | DESIGN PLAN                                         |
| 5       | KERB LONGITUDINAL SECTIONS                          |
| 6       | KERB LONGITUDINAL SECTIONS                          |
| 7       | SERVICE ROAD CROSS SECTIONS                         |
| 8       | SERVICE ROAD CROSS SECTIONS                         |
| 9       | SERVICE ROAD CROSS SECTIONS                         |
| 10      | SERVICE ROAD CROSS SECTIONS                         |
| 11      | INGLIS STREET CROSS SECTIONS                        |
| 12      | KERB LONGITUDINAL SECTIONS                          |
| 13      | KERB LONGITUDINAL SECTIONS                          |
| 14      | TYPICAL ROAD CROSS SECTIONS                         |
| 15      | DRAINAGE LONGITUDINAL SECTIONS                      |
| 16      | DRAINAGE LONGITUDINAL SECTIONS                      |
| 17      | PIT SCHEDULE - DESIGN KERB & ROAD PAVEMENT PROFILES |
| 18      | SET OUT PLAN - SIGNAGE & LINEMARKING PLAN           |
| 19      | SET OUT DATA                                        |