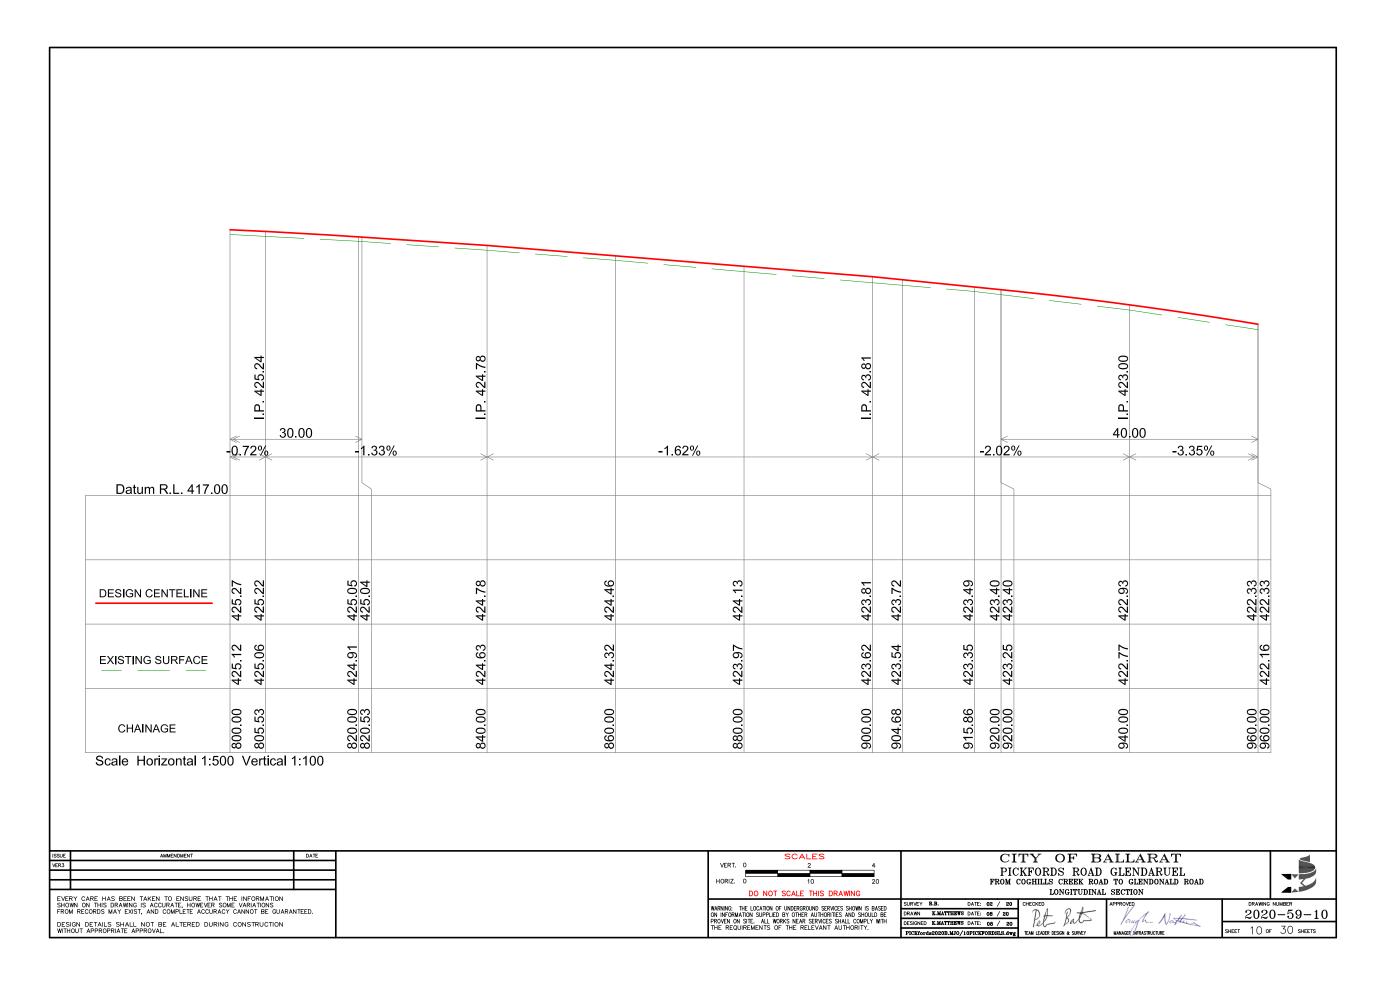

# LEARMONTH STREET SOUTH SERVICE ROAD RECONSTRUCTION BUNINYONG

**INGLIS STREET TO CORNISH STREET** 

## **CONSTRUCTION DRAWINGS**

#### DRAWING # 2020 - 39

| SHEET # | CONTENTS                                            |
|---------|-----------------------------------------------------|
| 1       | LAYOUT PLAN - DESIGN LEGEND                         |
| 2       | DESIGN PLAN                                         |
| 3       | DESIGN PLAN                                         |
| 4       | DESIGN PLAN                                         |
| 5       | KERB LONGITUDINAL SECTIONS                          |
| 6       | KERB LONGITUDINAL SECTIONS                          |
| 7       | SERVICE ROAD CROSS SECTIONS                         |
| 8       | SERVICE ROAD CROSS SECTIONS                         |
| 9       | SERVICE ROAD CROSS SECTIONS                         |
| 10      | SERVICE ROAD CROSS SECTIONS                         |
| 11      | INGLIS STREET CROSS SECTIONS                        |
| 12      | KERB LONGITUDINAL SECTIONS                          |
| 13      | KERB LONGITUDINAL SECTIONS                          |
| 14      | TYPICAL ROAD CROSS SECTIONS                         |
| 15      | DRAINAGE LONGITUDINAL SECTIONS                      |
| 16      | DRAINAGE LONGITUDINAL SECTIONS                      |
| 17      | PIT SCHEDULE - DESIGN KERB & ROAD PAVEMENT PROFILES |
| 18      | SET OUT PLAN - SIGNAGE & LINEMARKING PLAN           |
| 19      | SET OUT DATA                                        |

LOCALITY PLAN

|                                                                                                                     |                  |              |                |              |              |              |              |              |        |              |              | 1            |              |              |              |                 |              |              |              |                                |                |              |              |              |              |              |              |              |                                 |              |               |             |             |
|---------------------------------------------------------------------------------------------------------------------|------------------|--------------|----------------|--------------|--------------|--------------|--------------|--------------|--------|--------------|--------------|--------------|--------------|--------------|--------------|-----------------|--------------|--------------|--------------|--------------------------------|----------------|--------------|--------------|--------------|--------------|--------------|--------------|--------------|---------------------------------|--------------|---------------|-------------|-------------|
|                                                                                                                     |                  |              |                |              |              |              |              |              |        |              |              |              |              |              |              |                 |              |              |              |                                |                |              |              |              |              |              |              |              |                                 |              |               |             |             |
|                                                                                                                     |                  |              |                |              |              |              |              |              |        |              |              |              |              |              |              |                 |              |              |              |                                |                |              |              |              |              |              |              |              |                                 |              |               |             |             |
|                                                                                                                     |                  | <u>4.12%</u> | <u>2.24%</u> ; | <u>2.35%</u> | <u>3.36%</u> | <u>3.36%</u> | <u>3.91%</u> | <b>4.94%</b> | 5.52%  | <u>5.53%</u> | <u>5.53%</u> | <u>5.49%</u> | <u>6.24%</u> | <u>6.21%</u> | <u>6.29%</u> | <u>6.27%</u>    | <u>z.11%</u> | <u>7.41%</u> | <u>7.85%</u> | <u>7.80%</u>                   | <u>5.72%</u> ; | <u>5.72%</u> | <u>4.55%</u> | <b>4.41%</b> | <u>3.98%</u> | <u>3.96%</u> | <u>4.21%</u> | <u>4.46%</u> | <u>į.02%3.</u>                  | <u>.92%4</u> | <u>.13%4</u>  | <u>.12%</u> | <u>5.92</u> |
| Datum R.L. 436.00                                                                                                   |                  |              |                |              |              |              |              |              |        |              |              |              |              |              |              |                 |              |              |              |                                |                |              |              |              |              |              |              |              |                                 |              | $\rightarrow$ | $\square$   | <u> </u>    |
| CUT / FILL                                                                                                          | +0.03            | +0.26        | +0.31          | +0.40        | +0.33        | +0.26        | +0.18        | +0.14        | +0.18  | +0.18        | +0.13        | +0.08        | +0.13        | +0.11        | 60'0+        | +0.07           | +0.07        | +0.12        | +0.16        | +0.17                          | +0.14          | +0.13        | +0.10        | +0.07        | +0.08        | +0.10        | +0.13        | +0.18        | +0.18                           | +0.18        | +0.18         | +0.19       |             |
| <u>DESIGN LIP KER</u> B                                                                                             |                  |              |                | 441.20       |              | _            | 441.73       | 441.98       | 442.26 | 442.53       | 81           | 08           | _            | 443.71       | 444.02       |                 | 444.69       |              |              | 445.84                         | 446.13         | 446.41       | 446.64       | 446.86       | 447.06       |              | 447.47       |              | 447.89                          | 448.09       | 448.30        | 448.50      |             |
| EXIST SURFACE                                                                                                       | 440.73<br>440.73 | 440.71       | 440.78         | 440.80       | 441.04       | 441.27       | 441.55       | 441.84       | 442.08 | 442.35       | 442.68       |              | 443.27       | 443.60       | 443.93       | 4 2             | 444.62       | 4            | 445.30       | 445.67                         | 445.99         | 446.29       | 446.54       | 446.80       | 446.98       | 447.16       | 447.34       |              | 447.71                          | 447.91       | 448.11        | 448.31      |             |
| CHAINAGE                                                                                                            | 0.00<br>5.00     | 10.00        |                | 20.00        | 25.00        |              | 35.00        | 40.00        | 45.00  |              | 55.00        |              | 65.00        | 70.00        | 75.00        |                 |              | 00'06        |              |                                | 105.00         | 110.00       | 115.00       | 120.00       | 125.00       |              | 135.00       | 140.00       | 145.00                          | 150.00       | 155.00        | 160.00      |             |
| SET OUT POINT                                                                                                       | C1               | D1           | D2             | D3           | 4            | D5           | D5           | D7           | D8     | 6 <b>0</b>   | D10          | D11          | D12          | D13          | D14          | D15             | D16          | D17          | D18          | D19                            | D20            | D21          | D22          | D23          | D24          | D25          | D26          | D27          | D28                             | D29          | D30           | D31         |             |
| KERB D                                                                                                              |                  |              | •              |              |              |              |              |              |        |              |              |              |              |              |              |                 |              |              |              |                                |                |              |              |              |              |              |              |              |                                 |              |               |             |             |
| AMENDMENT                                                                                                           |                  |              | DATE           |              | к            | ERB          | LO           | NGI          | TUD    | DINA         |              | ЕСТ          | ION          | S            |              | VERT.<br>HORIZ. |              | SCA          | 4<br>20      | -                              | 8<br>40        |              | LE           |              | <b>NTH</b>   | STRE         | ET S         |              | LARA<br>  <b>SERV</b><br>street |              | <b>toad</b>   | 1           |             |
| ARE HAS BEEN TAKEN TO ENSURE THAT<br>I THIS DRAWING IS ACCURATE, HOWEVER SO<br>ORDS MAY EXIST, AND COMPLETE ACCURAC | THE INFOR        | MATION       |                |              |              |              |              |              |        |              |              |              |              |              |              | WARNING         | THE LOCAT    | ion of under | CROUND SER   | vices shown i<br>Ities and sho |                | SURVEY       |              | DATE: 04 /   | 20 CHE       | ECKED        | Bat          | APPROV       | Ð                               |              | <u> </u>      | DRA<br>20   | RAWING NU   |