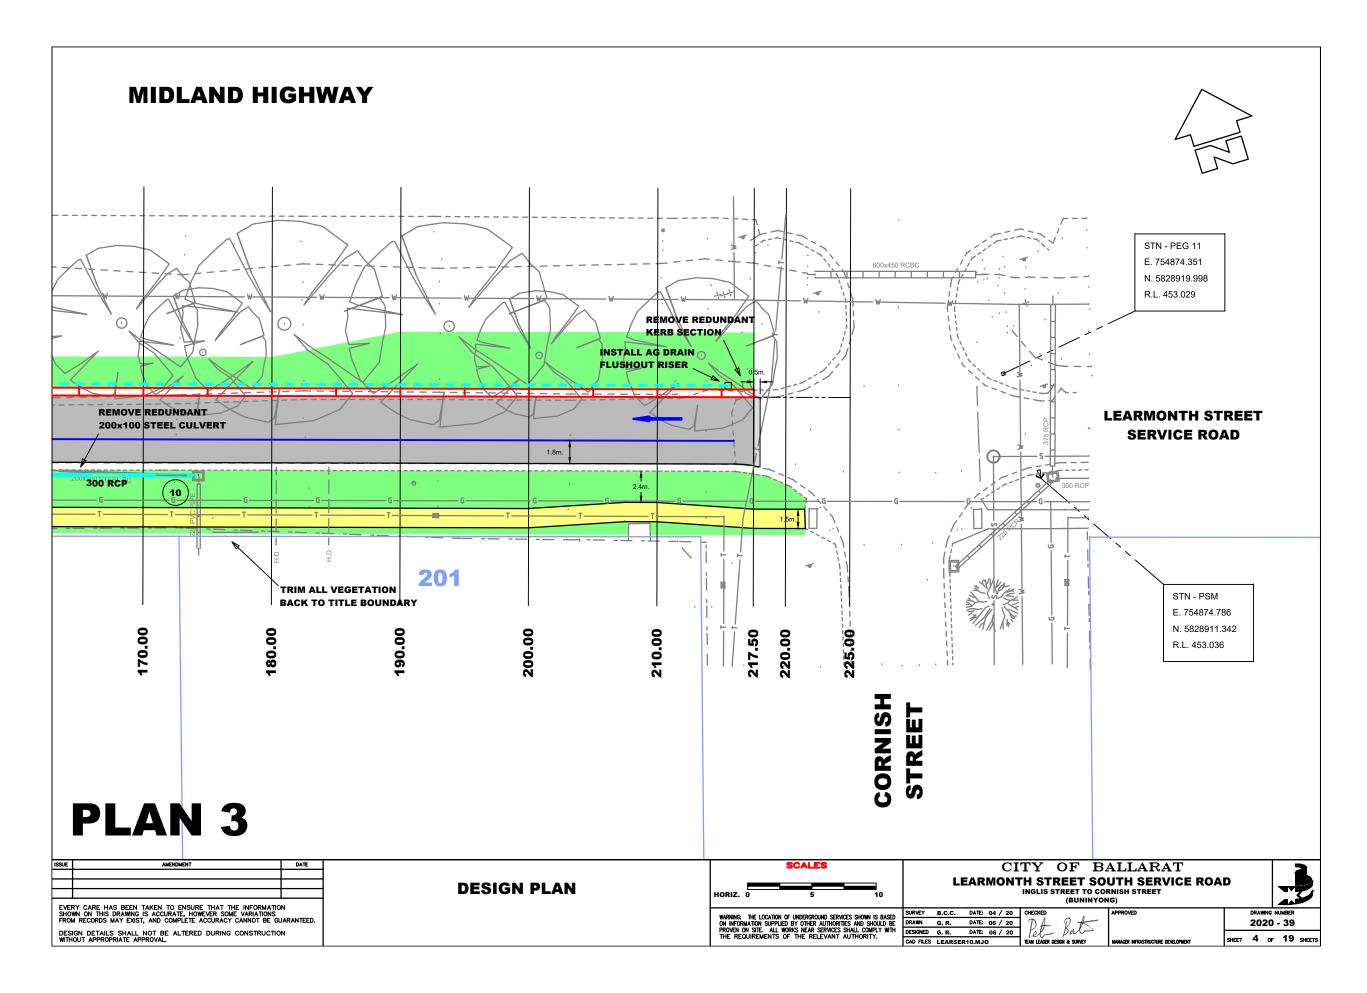

# LEARMONTH STREET SOUTH SERVICE ROAD RECONSTRUCTION BUNINYONG

**INGLIS STREET TO CORNISH STREET** 

#### DRAWING # 2020 - 39

| SHEET # | CONTENTS                                            |
|---------|-----------------------------------------------------|
| 1       | LAYOUT PLAN - DESIGN LEGEND                         |
| 2       | DESIGN PLAN                                         |
| 3       | DESIGN PLAN                                         |
| 4       | DESIGN PLAN                                         |
| 5       | KERB LONGITUDINAL SECTIONS                          |
| 6       | KERB LONGITUDINAL SECTIONS                          |
| 7       | SERVICE ROAD CROSS SECTIONS                         |
| 8       | SERVICE ROAD CROSS SECTIONS                         |
| 9       | SERVICE ROAD CROSS SECTIONS                         |
| 10      | SERVICE ROAD CROSS SECTIONS                         |
| 11      | INGLIS STREET CROSS SECTIONS                        |
| 12      | KERB LONGITUDINAL SECTIONS                          |
| 13      | KERB LONGITUDINAL SECTIONS                          |
| 14      | TYPICAL ROAD CROSS SECTIONS                         |
| 15      | DRAINAGE LONGITUDINAL SECTIONS                      |
| 16      | DRAINAGE LONGITUDINAL SECTIONS                      |
| 17      | PIT SCHEDULE - DESIGN KERB & ROAD PAVEMENT PROFILES |
| 18      | SET OUT PLAN - SIGNAGE & LINEMARKING PLAN           |
| 19      | SET OUT DATA                                        |

LOCALITY PLAN

|                                                                                                                     |                  |              |                |              |              |              |              |              |        |              |              | 1            |              |              |              |                 |              |              |              |                                |                |              |              |              |              |              |              |              |                                 |              |               |             |             |
|---------------------------------------------------------------------------------------------------------------------|------------------|--------------|----------------|--------------|--------------|--------------|--------------|--------------|--------|--------------|--------------|--------------|--------------|--------------|--------------|-----------------|--------------|--------------|--------------|--------------------------------|----------------|--------------|--------------|--------------|--------------|--------------|--------------|--------------|---------------------------------|--------------|---------------|-------------|-------------|
|                                                                                                                     |                  |              |                |              |              |              |              |              |        |              |              |              |              |              |              |                 |              |              |              |                                |                |              |              |              |              |              |              |              |                                 |              |               |             |             |
|                                                                                                                     |                  |              |                |              |              |              |              |              |        |              |              |              |              |              |              |                 |              |              |              |                                |                |              |              |              |              |              |              |              |                                 |              |               |             |             |
|                                                                                                                     |                  | <u>4.12%</u> | <u>2.24%</u> ; | <u>2.35%</u> | <u>3.36%</u> | <u>3.36%</u> | <u>3.91%</u> | <b>4.94%</b> | 5.52%  | <u>5.53%</u> | <u>5.53%</u> | <u>5.49%</u> | <u>6.24%</u> | <u>6.21%</u> | <u>6.29%</u> | <u>6.27%</u>    | <u>z.11%</u> | <u>7.41%</u> | <u>7.85%</u> | <u>7.80%</u>                   | <u>5.72%</u> ; | <u>5.72%</u> | <u>4.55%</u> | <b>4.41%</b> | <u>3.98%</u> | <u>3.96%</u> | <u>4.21%</u> | <u>4.46%</u> | <u>į.02%3.</u>                  | <u>.92%4</u> | <u>.13%4</u>  | <u>.12%</u> | <u>5.92</u> |
| Datum R.L. 436.00                                                                                                   |                  |              |                |              |              |              |              |              |        |              |              |              |              |              |              |                 |              |              |              |                                |                |              |              |              |              |              |              |              |                                 |              | $\rightarrow$ | $\square$   | <u> </u>    |
| CUT / FILL                                                                                                          | +0.03            | +0.26        | +0.31          | +0.40        | +0.33        | +0.26        | +0.18        | +0.14        | +0.18  | +0.18        | +0.13        | +0.08        | +0.13        | +0.11        | 60'0+        | +0.07           | +0.07        | +0.12        | +0.16        | +0.17                          | +0.14          | +0.13        | +0.10        | +0.07        | +0.08        | +0.10        | +0.13        | +0.18        | +0.18                           | +0.18        | +0.18         | +0.19       |             |
| <u>DESIGN LIP KER</u> B                                                                                             |                  |              |                | 441.20       |              | _            | 441.73       | 441.98       | 442.26 | 442.53       | 81           | 08           | _            | 443.71       | 444.02       |                 | 444.69       |              |              | 445.84                         | 446.13         | 446.41       | 446.64       | 446.86       | 447.06       |              | 447.47       |              | 447.89                          | 448.09       | 448.30        | 448.50      |             |
| EXIST SURFACE                                                                                                       | 440.73<br>440.73 | 440.71       | 440.78         | 440.80       | 441.04       | 441.27       | 441.55       | 441.84       | 442.08 | 442.35       | 442.68       |              | 443.27       | 443.60       | 443.93       | 4 2             | 444.62       | 4            | 445.30       | 445.67                         | 445.99         | 446.29       | 446.54       | 446.80       | 446.98       | 447.16       | 447.34       |              | 447.71                          | 447.91       | 448.11        | 448.31      |             |
| CHAINAGE                                                                                                            | 0.00<br>5.00     | 10.00        |                | 20.00        | 25.00        |              | 35.00        | 40.00        | 45.00  |              | 55.00        |              | 65.00        | 70.00        | 75.00        |                 |              | 00'06        |              |                                | 105.00         | 110.00       | 115.00       | 120.00       | 125.00       |              | 135.00       | 140.00       | 145.00                          | 150.00       | 155.00        | 160.00      |             |
| SET OUT POINT                                                                                                       | C1               | D1           | D2             | D3           | 4            | D5           | D5           | D7           | D8     | 6 <b>0</b>   | D10          | D11          | D12          | D13          | D14          | D15             | D16          | D17          | D18          | D19                            | D20            | D21          | D22          | D23          | D24          | D25          | D26          | D27          | D28                             | D29          | D30           | D31         |             |
| KERB D                                                                                                              |                  |              | •              |              |              |              |              |              |        |              |              |              |              |              |              |                 |              |              |              |                                |                |              |              |              |              |              |              |              |                                 |              |               |             |             |
| AMENDMENT                                                                                                           |                  |              | DATE           |              | к            | ERB          | LO           | NGI          | TUD    | DINA         |              | ЕСТ          | ION          | S            |              | VERT.<br>HORIZ. |              | SCA          | 4<br>20      | -                              | 8<br>40        |              | LE           |              | <b>NTH</b>   | STRE         | ET S         |              | LARA<br>  <b>SERV</b><br>street |              | <b>toad</b>   | 1           |             |
| ARE HAS BEEN TAKEN TO ENSURE THAT<br>I THIS DRAWING IS ACCURATE, HOWEVER SO<br>ORDS MAY EXIST, AND COMPLETE ACCURAC | THE INFOR        | MATION       |                |              |              |              |              |              |        |              |              |              |              |              |              | WARNING         | THE LOCAT    | ion of under | CROUND SER   | vices shown i<br>Ities and sho |                | SURVEY       |              | DATE: 04 /   | 20 CHE       | ECKED        | Bat          | APPROV       | Ð                               |              | <u> </u>      | DRA<br>20   | RAWING NU   |