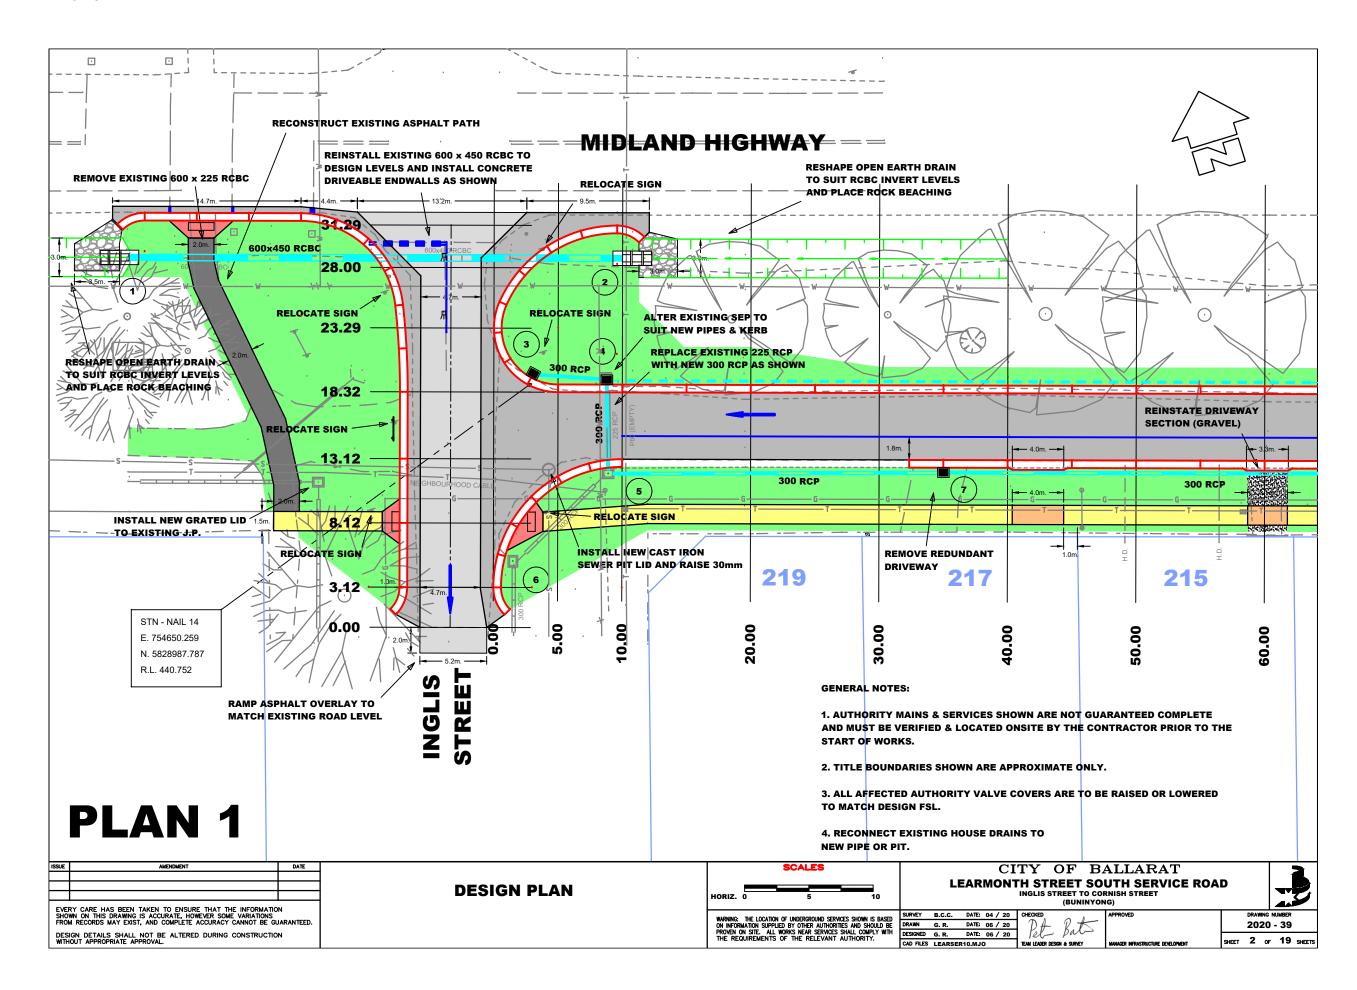

#### BACKGROUND

- 3. The service road on the south side of Learmonth Street, Buninyong between Inglis Street and Cornish Street is currently an unsealed accessway with concrete kerb & channel fronting the residential properties. As part of the 2020/21 Capital Works Program this project has been recognised as needing upgrade. The service road will be reconstructed including sealing the pavement, construction of underground drainage and concrete kerb & channel on both sides of the road. The project will also include the construction of the footpath which is a missing link in the network.
- 4. The project involves several components of work which were identified during the design stage including the following:
  - earthworks;
  - drainage construction;
  - kerb & channel reconstruction;
  - road pavement construction;
  - asphalt road surfacing;
  - concrete driveway construction;
  - footpath & kerb ramp construction;
  - asphalt footpath construction;
  - lawn nature strip reinstatement;
  - line marking;
  - raised pavement markers;
  - signage, and ancillary works
- 5. The prioritisation of this project and the extent of works was determined by using a weighted scoring methodology. This weighting is based off specific scoring criteria as set out below:
  - Sustainable Service Asset Management Plan requirement (whole of life), requirement for urgent treatment, service level not up to standard for application;
  - Safety Safety hazard reduction;
  - Financial benefit Reduced costs, return on investment, generates revenue;
  - Hierarchy Level Level of Importance in network;

LOCALITY PLAN

|                                                                                                                     |                  |              |                |              |              |              |              |              |        |              |              | 1            |              |              |              |                 |              |              |              |                                |                |              |              |              |              |              |              |              |                                 |              |               |             |             |
|---------------------------------------------------------------------------------------------------------------------|------------------|--------------|----------------|--------------|--------------|--------------|--------------|--------------|--------|--------------|--------------|--------------|--------------|--------------|--------------|-----------------|--------------|--------------|--------------|--------------------------------|----------------|--------------|--------------|--------------|--------------|--------------|--------------|--------------|---------------------------------|--------------|---------------|-------------|-------------|
|                                                                                                                     |                  |              |                |              |              |              |              |              |        |              |              |              |              |              |              |                 |              |              |              |                                |                |              |              |              |              |              |              |              |                                 |              |               |             |             |
|                                                                                                                     |                  |              |                |              |              |              |              |              |        |              |              |              |              |              |              |                 |              |              |              |                                |                |              |              |              |              |              |              |              |                                 |              |               |             |             |
|                                                                                                                     |                  | <u>4.12%</u> | <u>2.24%</u> ; | <u>2.35%</u> | <u>3.36%</u> | <u>3.36%</u> | <u>3.91%</u> | <b>4.94%</b> | 5.52%  | <u>5.53%</u> | <u>5.53%</u> | <u>5.49%</u> | <u>6.24%</u> | <u>6.21%</u> | <u>6.29%</u> | <u>6.27%</u>    | <u>z.11%</u> | <u>7.41%</u> | <u>7.85%</u> | <u>7.80%</u>                   | <u>5.72%</u> ; | <u>5.72%</u> | <u>4.55%</u> | <b>4.41%</b> | <u>3.98%</u> | <u>3.96%</u> | <u>4.21%</u> | <u>4.46%</u> | <u>į.02%3.</u>                  | <u>.92%4</u> | <u>.13%4</u>  | <u>.12%</u> | <u>5.92</u> |
| Datum R.L. 436.00                                                                                                   |                  |              |                |              |              |              |              |              |        |              |              |              |              |              |              |                 |              |              |              |                                |                |              |              |              |              |              |              |              |                                 |              | $\rightarrow$ | $\square$   | <u> </u>    |
| CUT / FILL                                                                                                          | +0.03            | +0.26        | +0.31          | +0.40        | +0.33        | +0.26        | +0.18        | +0.14        | +0.18  | +0.18        | +0.13        | +0.08        | +0.13        | +0.11        | 60'0+        | +0.07           | +0.07        | +0.12        | +0.16        | +0.17                          | +0.14          | +0.13        | +0.10        | +0.07        | +0.08        | +0.10        | +0.13        | +0.18        | +0.18                           | +0.18        | +0.18         | +0.19       |             |
| <u>DESIGN LIP KER</u> B                                                                                             |                  |              |                | 441.20       |              | _            | 441.73       | 441.98       | 442.26 | 442.53       | 81           | 08           | _            | 443.71       | 444.02       |                 | 444.69       |              |              | 445.84                         | 446.13         | 446.41       | 446.64       | 446.86       | 447.06       |              | 447.47       |              | 447.89                          | 448.09       | 448.30        | 448.50      |             |
| EXIST SURFACE                                                                                                       | 440.73<br>440.73 | 440.71       | 440.78         | 440.80       | 441.04       | 441.27       | 441.55       | 441.84       | 442.08 | 442.35       | 442.68       |              | 443.27       | 443.60       | 443.93       | 4 2             | 444.62       | 4            | 445.30       | 445.67                         | 445.99         | 446.29       | 446.54       | 446.80       | 446.98       | 447.16       | 447.34       |              | 447.71                          | 447.91       | 448.11        | 448.31      |             |
| CHAINAGE                                                                                                            | 0.00<br>5.00     | 10.00        |                | 20.00        | 25.00        |              | 35.00        | 40.00        | 45.00  |              | 55.00        |              | 65.00        | 70.00        | 75.00        |                 |              | 00'06        |              |                                | 105.00         | 110.00       | 115.00       | 120.00       | 125.00       |              | 135.00       | 140.00       | 145.00                          | 150.00       | 155.00        | 160.00      |             |
| SET OUT POINT                                                                                                       | C1               | D1           | D2             | D3           | 4            | D5           | D5           | D7           | D8     | 6 <b>0</b>   | D10          | D11          | D12          | D13          | D14          | D15             | D16          | D17          | D18          | D19                            | D20            | D21          | D22          | D23          | D24          | D25          | D26          | D27          | D28                             | D29          | D30           | D31         |             |
| KERB D                                                                                                              |                  |              | •              |              |              |              |              |              |        |              |              |              |              |              |              |                 |              |              |              |                                |                |              |              |              |              |              |              |              |                                 |              |               |             |             |
| AMENDMENT                                                                                                           |                  |              | DATE           |              | к            | ERB          | LO           | NGI          | TUD    | DINA         |              | ЕСТ          | ION          | S            |              | VERT.<br>HORIZ. |              | SCA          | 4<br>20      | -                              | 8<br>40        |              | LE           |              | <b>NTH</b>   | STRE         | ET S         |              | LARA<br>  <b>SERV</b><br>street |              | <b>toad</b>   | 1           |             |
| ARE HAS BEEN TAKEN TO ENSURE THAT<br>I THIS DRAWING IS ACCURATE, HOWEVER SO<br>ORDS MAY EXIST, AND COMPLETE ACCURAC | THE INFOR        | MATION       |                |              |              |              |              |              |        |              |              |              |              |              |              | WARNING         | THE LOCAT    | ion of under | CROUND SER   | vices shown i<br>Ities and sho |                | SURVEY       |              | DATE: 04 /   | 20 CHE       | ECKED        | Bat          | APPROV       | Ð                               |              | <u> </u>      | DRA<br>20   | RAWING NU   |