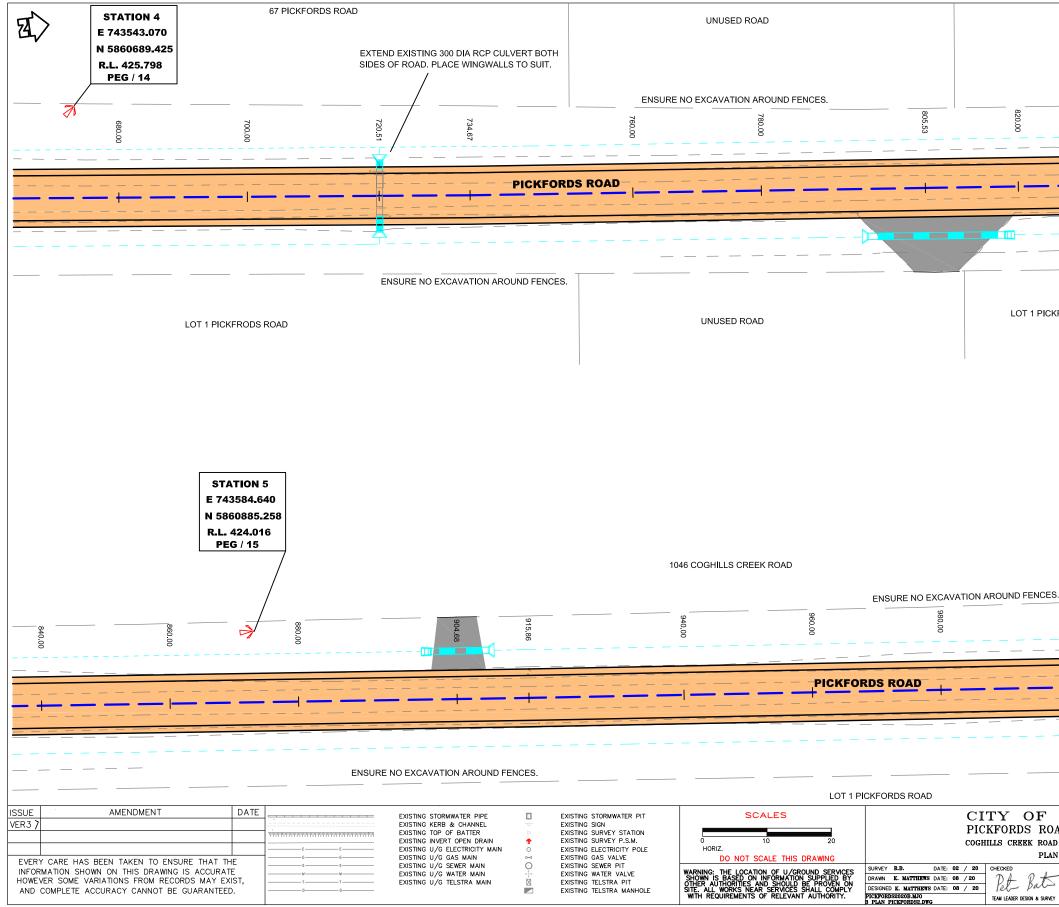

|









| 1(         | 046 COGHILLS CREEK ROAD                  |                     |          |
|------------|------------------------------------------|---------------------|----------|
|            |                                          |                     |          |
|            | 840.0                                    |                     | 860.0    |
|            |                                          |                     |          |
|            |                                          | DSED CENTRE         |          |
|            |                                          | POSED SHOU          |          |
|            |                                          |                     |          |
|            |                                          | DSED INV OPE