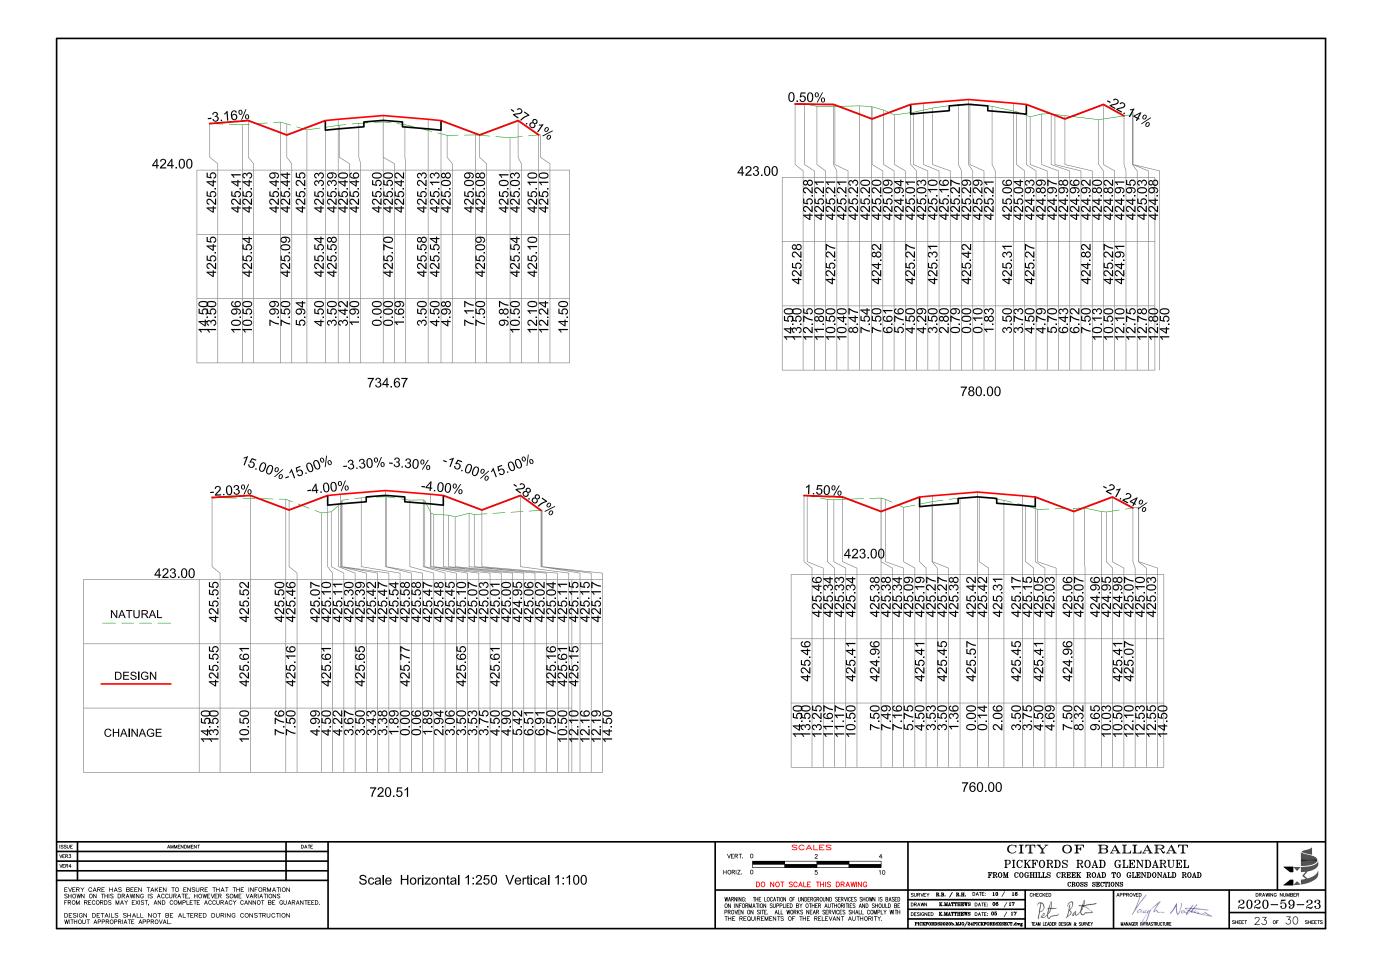

# LEARMONTH STREET SOUTH SERVICE ROAD RECONSTRUCTION BUNINYONG

**INGLIS STREET TO CORNISH STREET** 

## **CONSTRUCTION DRAWINGS**

#### DRAWING # 2020 - 39

| SHEET # | CONTENTS                                            |
|---------|-----------------------------------------------------|
| 1       | LAYOUT PLAN - DESIGN LEGEND                         |
| 2       | DESIGN PLAN                                         |
| 3       | DESIGN PLAN                                         |
| 4       | DESIGN PLAN                                         |
| 5       | KERB LONGITUDINAL SECTIONS                          |
| 6       | KERB LONGITUDINAL SECTIONS                          |
| 7       | SERVICE ROAD CROSS SECTIONS                         |
| 8       | SERVICE ROAD CROSS SECTIONS                         |
| 9       | SERVICE ROAD CROSS SECTIONS                         |
| 10      | SERVICE ROAD CROSS SECTIONS                         |
| 11      | INGLIS STREET CROSS SECTIONS                        |
| 12      | KERB LONGITUDINAL SECTIONS                          |
| 13      | KERB LONGITUDINAL SECTIONS                          |
| 14      | TYPICAL ROAD CROSS SECTIONS                         |
| 15      | DRAINAGE LONGITUDINAL SECTIONS                      |
| 16      | DRAINAGE LONGITUDINAL SECTIONS                      |
| 17      | PIT SCHEDULE - DESIGN KERB & ROAD PAVEMENT PROFILES |
| 18      | SET OUT PLAN - SIGNAGE & LINEMARKING PLAN           |
| 19      | SET OUT DATA                                        |

LOCALITY PLAN

|                                                                                                                     |                  |              |                |              |              |              |              |              |        |              |              | 1            |              |              |              |                 |              |              |              |                                |                |              |              |              |              |              |              |              |                                 |              |               |             |             |
|---------------------------------------------------------------------------------------------------------------------|------------------|--------------|----------------|--------------|--------------|--------------|--------------|--------------|--------|--------------|--------------|--------------|--------------|--------------|--------------|-----------------|--------------|--------------|--------------|--------------------------------|----------------|--------------|--------------|--------------|--------------|--------------|--------------|--------------|---------------------------------|--------------|---------------|-------------|-------------|
|                                                                                                                     |                  |              |                |              |              |              |              |              |        |              |              |              |              |              |              |                 |              |              |              |                                |                |              |              |              |              |              |              |              |                                 |              |               |             |             |
|                                                                                                                     |                  |              |                |              |              |              |              |              |        |              |              |              |              |              |              |                 |              |              |              |                                |                |              |              |              |              |              |              |              |                                 |              |               |             |             |
|                                                                                                                     |                  | <u>4.12%</u> | <u>2.24%</u> ; | <u>2.35%</u> | <u>3.36%</u> | <u>3.36%</u> | <u>3.91%</u> | <b>4.94%</b> | 5.52%  | <u>5.53%</u> | <u>5.53%</u> | <u>5.49%</u> | <u>6.24%</u> | <u>6.21%</u> | <u>6.29%</u> | <u>6.27%</u>    | <u>z.11%</u> | <u>7.41%</u> | <u>7.85%</u> | <u>7.80%</u>                   | <u>5.72%</u> ; | <u>5.72%</u> | <u>4.55%</u> | <b>4.41%</b> | <u>3.98%</u> | <u>3.96%</u> | <u>4.21%</u> | <u>4.46%</u> | <u>į.02%3.</u>                  | <u>.92%4</u> | <u>.13%4</u>  | <u>.12%</u> | <u>5.92</u> |
| Datum R.L. 436.00                                                                                                   |                  |              |                |              |              |              |              |              |        |              |              |              |              |              |              |                 |              |              |              |                                |                |              |              |              |              |              |              |              |                                 |              | $\rightarrow$ | $\square$   | <u> </u>    |
| CUT / FILL                                                                                                          | +0.03            | +0.26        | +0.31          | +0.40        | +0.33        | +0.26        | +0.18        | +0.14        | +0.18  | +0.18        | +0.13        | +0.08        | +0.13        | +0.11        | 60'0+        | +0.07           | +0.07        | +0.12        | +0.16        | +0.17                          | +0.14          | +0.13        | +0.10        | +0.07        | +0.08        | +0.10        | +0.13        | +0.18        | +0.18                           | +0.18        | +0.18         | +0.19       |             |
| <u>DESIGN LIP KER</u> B                                                                                             |                  |              |                | 441.20       |              | _            | 441.73       | 441.98       | 442.26 | 442.53       | 81           | 08           | _            | 443.71       | 444.02       |                 | 444.69       |              |              | 445.84                         | 446.13         | 446.41       | 446.64       | 446.86       | 447.06       |              | 447.47       |              | 447.89                          | 448.09       | 448.30        | 448.50      |             |
| EXIST SURFACE                                                                                                       | 440.73<br>440.73 | 440.71       | 440.78         | 440.80       | 441.04       | 441.27       | 441.55       | 441.84       | 442.08 | 442.35       | 442.68       |              | 443.27       | 443.60       | 443.93       | 4 2             | 444.62       | 4            | 445.30       | 445.67                         | 445.99         | 446.29       | 446.54       | 446.80       | 446.98       | 447.16       | 447.34       |              | 447.71                          | 447.91       | 448.11        | 448.31      |             |
| CHAINAGE                                                                                                            | 0.00<br>5.00     | 10.00        |                | 20.00        | 25.00        |              | 35.00        | 40.00        | 45.00  |              | 55.00        |              | 65.00        | 70.00        | 75.00        |                 |              | 00'06        |              |                                | 105.00         | 110.00       | 115.00       | 120.00       | 125.00       |              | 135.00       | 140.00       | 145.00                          | 150.00       | 155.00        | 160.00      |             |
| SET OUT POINT                                                                                                       | C1               | D1           | D2             | D3           | 4            | D5           | D5           | D7           | D8     | 6 <b>0</b>   | D10          | D11          | D12          | D13          | D14          | D15             | D16          | D17          | D18          | D19                            | D20            | D21          | D22          | D23          | D24          | D25          | D26          | D27          | D28                             | D29          | D30           | D31         |             |
| KERB D                                                                                                              |                  |              | •              |              |              |              |              |              |        |              |              |              |              |              |              |                 |              |              |              |                                |                |              |              |              |              |              |              |              |                                 |              |               |             |             |
| AMENDMENT                                                                                                           |                  |              | DATE           |              | к            | ERB          | LO           | NGI          | TUD    | DINA         |              | ЕСТ          | ION          | S            |              | VERT.<br>HORIZ. |              | SCA          | 4<br>20      | -                              | 8<br>40        |              | LE           |              | <b>NTH</b>   | STRE         | ET S         |              | LARA<br>  <b>SERV</b><br>street |              | <b>toad</b>   | 1           |             |
| ARE HAS BEEN TAKEN TO ENSURE THAT<br>I THIS DRAWING IS ACCURATE, HOWEVER SO<br>ORDS MAY EXIST, AND COMPLETE ACCURAC | THE INFOR        | MATION       |                |              |              |              |              |              |        |              |              |              |              |              |              | WARNING         | THE LOCAT    | ion of under | CROUND SER   | vices shown i<br>Ities and sho |                | SURVEY       |              | DATE: 04 /   | 20 CHE       | ECKED        | Bat          | APPROV       | Ð                               |              | <u> </u>      | DRA<br>20   | RAWING NU   |