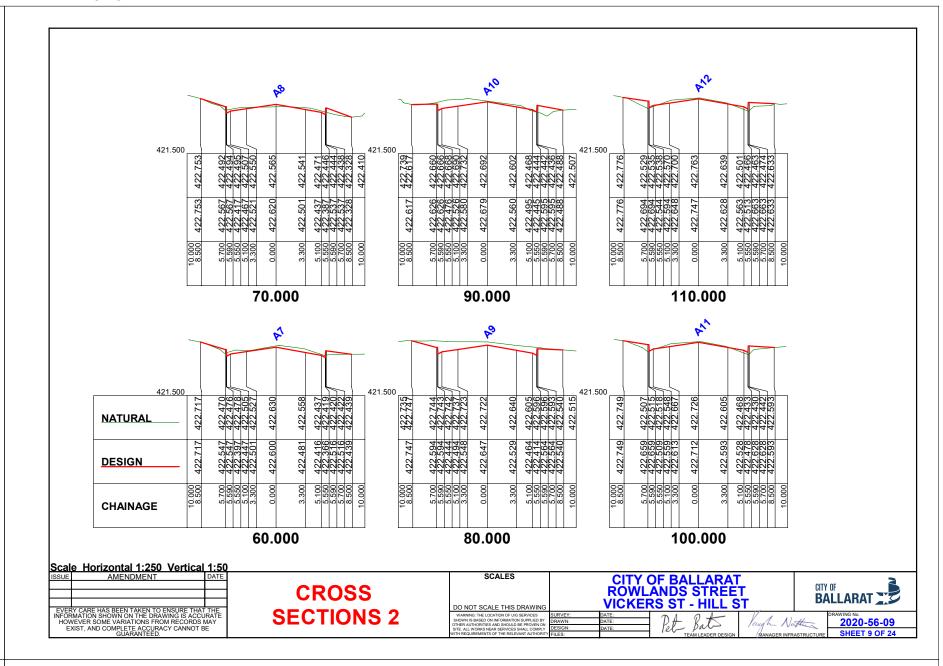

#### DRAWING # 2020 - 39

| SHEET # | CONTENTS                                            |
|---------|-----------------------------------------------------|
| 1       | LAYOUT PLAN - DESIGN LEGEND                         |
| 2       | DESIGN PLAN                                         |
| 3       | DESIGN PLAN                                         |
| 4       | DESIGN PLAN                                         |
| 5       | KERB LONGITUDINAL SECTIONS                          |
| 6       | KERB LONGITUDINAL SECTIONS                          |
| 7       | SERVICE ROAD CROSS SECTIONS                         |
| 8       | SERVICE ROAD CROSS SECTIONS                         |
| 9       | SERVICE ROAD CROSS SECTIONS                         |
| 10      | SERVICE ROAD CROSS SECTIONS                         |
| 11      | INGLIS STREET CROSS SECTIONS                        |
| 12      | KERB LONGITUDINAL SECTIONS                          |
| 13      | KERB LONGITUDINAL SECTIONS                          |
| 14      | TYPICAL ROAD CROSS SECTIONS                         |
| 15      | DRAINAGE LONGITUDINAL SECTIONS                      |
| 16      | DRAINAGE LONGITUDINAL SECTIONS                      |
| 17      | PIT SCHEDULE - DESIGN KERB & ROAD PAVEMENT PROFILES |
| 18      | SET OUT PLAN - SIGNAGE & LINEMARKING PLAN           |
| 19      | SET OUT DATA                                        |