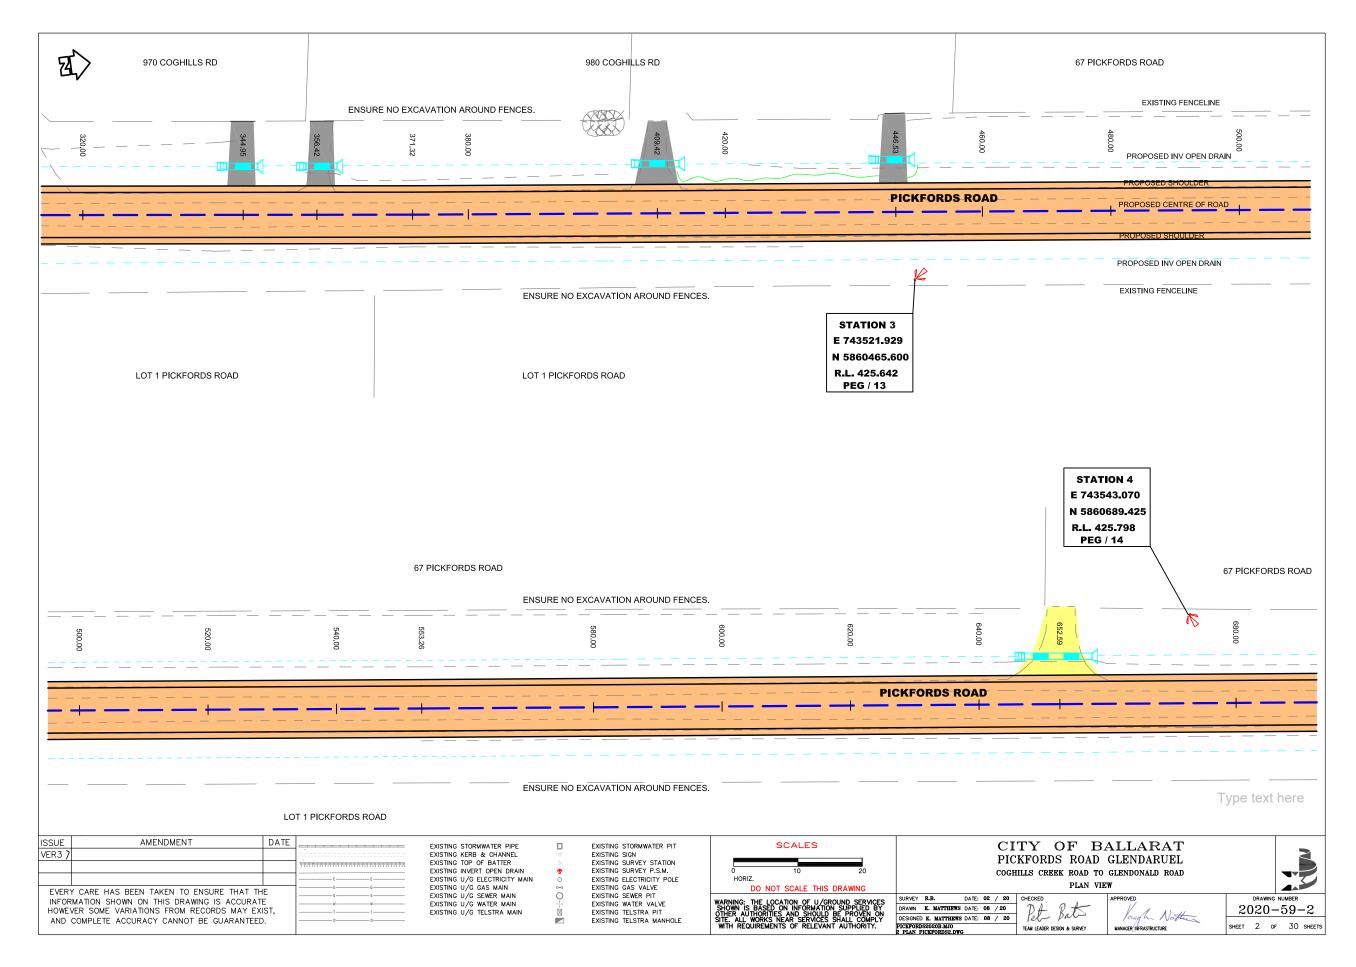

|









| 1(         | 046 COGHILLS CREEK ROAD                  |                     |          |
|------------|------------------------------------------|---------------------|----------|
|            |                                          |                     |          |
|            | 840.0                                    |                     | 860.0    |
|            |                                          |                     |          |
|            |                                          | DSED CENTRE         |          |
|            |                                          | POSED SHOU          |          |
|            |                                          |                     |          |
|            |                                          | DSED INV O