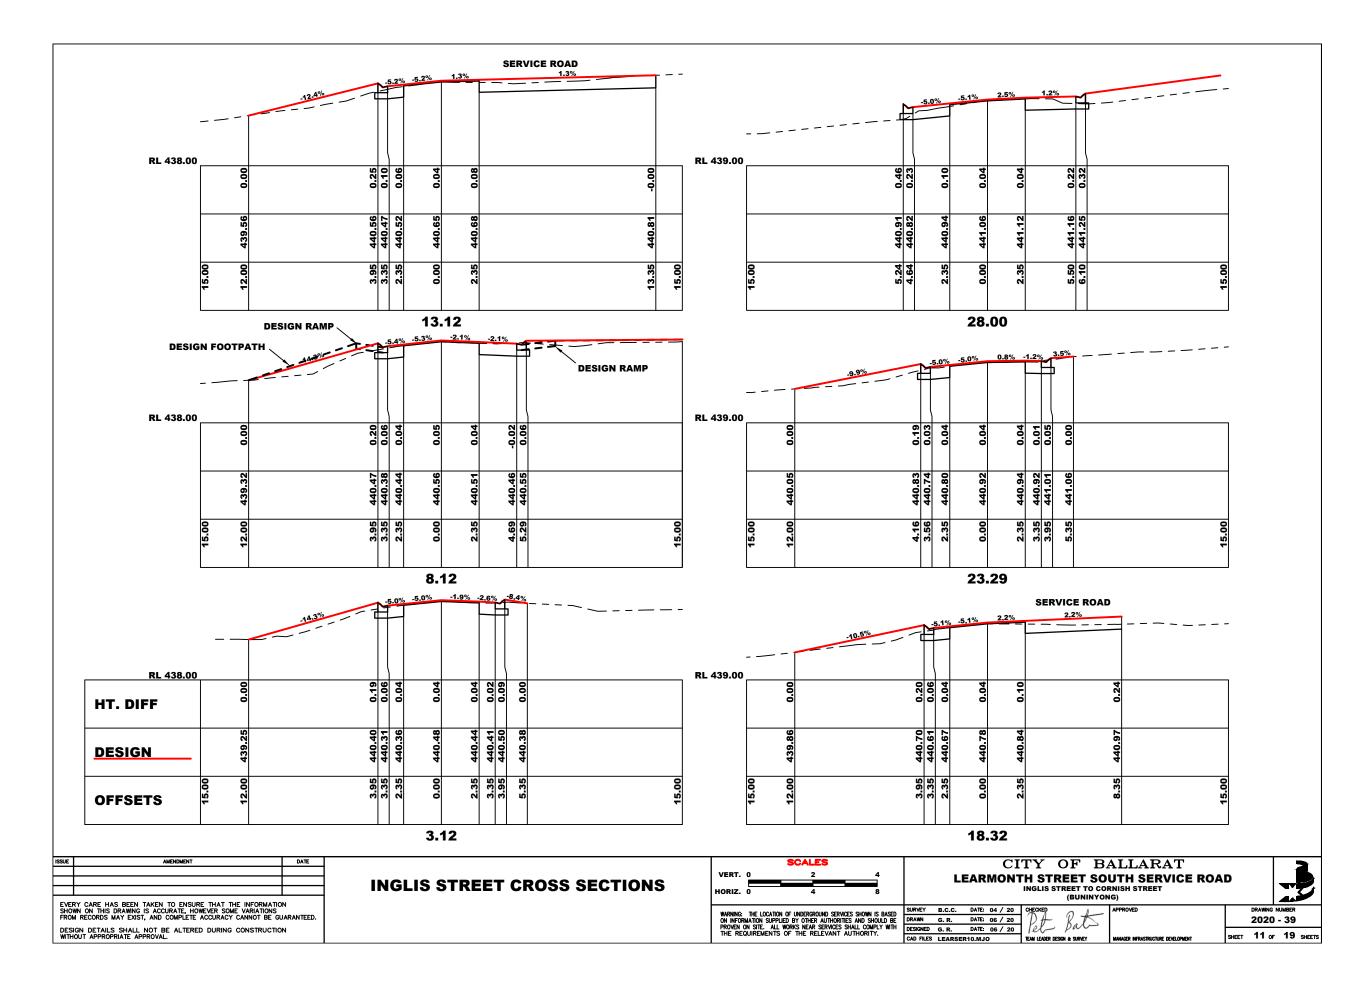

#### DRAWING # 2020 - 39

| SHEET # | CONTENTS                                            |
|---------|-----------------------------------------------------|
| 1       | LAYOUT PLAN - DESIGN LEGEND                         |
| 2       | DESIGN PLAN                                         |
| 3       | DESIGN PLAN                                         |
| 4       | DESIGN PLAN                                         |
| 5       | KERB LONGITUDINAL SECTIONS                          |
| 6       | KERB LONGITUDINAL SECTIONS                          |
| 7       | SERVICE ROAD CROSS SECTIONS                         |
| 8       | SERVICE ROAD CROSS SECTIONS                         |
| 9       | SERVICE ROAD CROSS SECTIONS                         |
| 10      | SERVICE ROAD CROSS SECTIONS                         |
| 11      | INGLIS STREET CROSS SECTIONS                        |
| 12      | KERB LONGITUDINAL SECTIONS                          |
| 13      | KERB LONGITUDINAL SECTIONS                          |
| 14      | TYPICAL ROAD CROSS SECTIONS                         |
| 15      | DRAINAGE LONGITUDINAL SECTIONS                      |
| 16      | DRAINAGE LONGITUDINAL SECTIONS                      |
| 17      | PIT SCHEDULE - DESIGN KERB & ROAD PAVEMENT PROFILES |
| 18      | SET OUT PLAN - SIGNAGE & LINEMARKING PLAN           |
| 19      | SET OUT DATA                                        |

LOCALITY PLAN

|                                                                                                                     |                  |              |                |              |              |              |              |              |        |              |              | 1            |              |              |              |                 |              |              |              |                                |                |              |              |              |              |              |              |              |                                 |              |               |             |             |
|---------------------------------------------------------------------------------------------------------------------|------------------|--------------|----------------|--------------|--------------|--------------|--------------|--------------|--------|--------------|--------------|--------------|--------------|--------------|--------------|-----------------|--------------|--------------|--------------|--------------------------------|----------------|--------------|--------------|--------------|--------------|--------------|--------------|--------------|---------------------------------|--------------|---------------|-------------|-------------|
|                                                                                                                     |                  |              |                |              |              |              |              |              |        |              |              |              |              |              |              |                 |              |              |              |                                |                |              |              |              |              |              |              |              |                                 |              |               |             |             |
|                                                                                                                     |                  |              |                |              |              |              |              |              |        |              |              |              |              |              |              |                 |              |              |              |                                |                |              |              |              |              |              |              |              |                                 |              |               |             |             |
|                                                                                                                     |                  | <u>4.12%</u> | <u>2.24%</u> ; | <u>2.35%</u> | <u>3.36%</u> | <u>3.36%</u> | <u>3.91%</u> | <b>4.94%</b> | 5.52%  | <u>5.53%</u> | <u>5.53%</u> | <u>5.49%</u> | <u>6.24%</u> | <u>6.21%</u> | <u>6.29%</u> | <u>6.27%</u>    | <u>z.11%</u> | <u>7.41%</u> | <u>7.85%</u> | <u>7.80%</u>                   | <u>5.72%</u> ; | <u>5.72%</u> | <u>4.55%</u> | <b>4.41%</b> | <u>3.98%</u> | <u>3.96%</u> | <u>4.21%</u> | <u>4.46%</u> | <u>į.02%3.</u>                  | <u>.92%4</u> | <u>.13%4</u>  | <u>.12%</u> | <u>5.92</u> |
| Datum R.L. 436.00                                                                                                   |                  |              |                |              |              |              |              |              |        |              |              |              |              |              |              |                 |              |              |              |                                |                |              |              |              |              |              |              |              |                                 |              | $\rightarrow$ | $\square$   | <u> </u>    |
| CUT / FILL                                                                                                          | +0.03            | +0.26        | +0.31          | +0.40        | +0.33        | +0.26        | +0.18        | +0.14        | +0.18  | +0.18        | +0.13        | +0.08        | +0.13        | +0.11        | 60'0+        | +0.07           | +0.07        | +0.12        | +0.16        | +0.17                          | +0.14          | +0.13        | +0.10        | +0.07        | +0.08        | +0.10        | +0.13        | +0.18        | +0.18                           | +0.18        | +0.18         | +0.19       |             |
| <u>DESIGN LIP KER</u> B                                                                                             |                  |              |                | 441.20       |              | _            | 441.73       | 441.98       | 442.26 | 442.53       | 81           | 08           | _            | 443.71       | 444.02       |                 | 444.69       |              |              | 445.84                         | 446.13         | 446.41       | 446.64       | 446.86       | 447.06       |              | 447.47       |              | 447.89                          | 448.09       | 448.30        | 448.50      |             |
| EXIST SURFACE                                                                                                       | 440.73<br>440.73 | 440.71       | 440.78         | 440.80       | 441.04       | 441.27       | 441.55       | 441.84       | 442.08 | 442.35       | 442.68       |              | 443.27       | 443.60       | 443.93       | 4 2             | 444.62       | 4            | 445.30       | 445.67                         | 445.99         | 446.29       | 446.54       | 446.80       | 446.98       | 447.16       | 447.34       |              | 447.71                          | 447.91       | 448.11        | 448.31      |             |
| CHAINAGE                                                                                                            | 0.00<br>5.00     | 10.00        |                | 20.00        | 25.00        |              | 35.00        | 40.00        | 45.00  |              | 55.00        |              | 65.00        | 70.00        | 75.00        |                 |              | 00'06        |              |                                | 105.00         | 110.00       | 115.00       | 120.00       | 125.00       |              | 135.00       | 140.00       | 145.00                          | 150.00       | 155.00        | 160.00      |             |
| SET OUT POINT                                                                                                       | C1               | D1           | D2             | D3           | 4            | D5           | D5           | D7           | D8     | 6 <b>0</b>   | D10          | D11          | D12          | D13          | D14          | D15             | D16          | D17          | D18          | D19                            | D20            | D21          | D22          | D23          | D24          | D25          | D26          | D27          | D28                             | D29          | D30           | D31         |             |
| KERB D                                                                                                              |                  |              | •              |              |              |              |              |              |        |              |              |              |              |              |              |                 |              |              |              |                                |                |              |              |              |              |              |              |              |                                 |              |               |             |             |
| AMENDMENT                                                                                                           |                  |              | DATE           |              | к            | ERB          | LO           | NGI          | TUD    | DINA         |              | ЕСТ          | ION          | S            |              | VERT.<br>HORIZ. |              | SCA          | 4<br>20      | -                              | 8<br>40        |              | LE           |              | <b>NTH</b>   | STRE         | ET S         |              | LARA<br>  <b>SERV</b><br>street |              | <b>toad</b>   | 1           |             |
| ARE HAS BEEN TAKEN TO ENSURE THAT<br>I THIS DRAWING IS ACCURATE, HOWEVER SO<br>ORDS MAY EXIST, AND COMPLETE ACCURAC | THE INFOR        | MATION       |                |              |              |              |              |              |        |              |              |              |              |              |              | WARNING         | THE LOCAT    | ion of under | CROUND SER   | vices shown i<br>Ities and sho |                | SURVEY       |              | DATE: 04 /   | 20 CHE       | ECKED        | Bat          | APPROV       | Ð                               |              | <u> </u>      | DRA<br>20   | RAWING NU   |