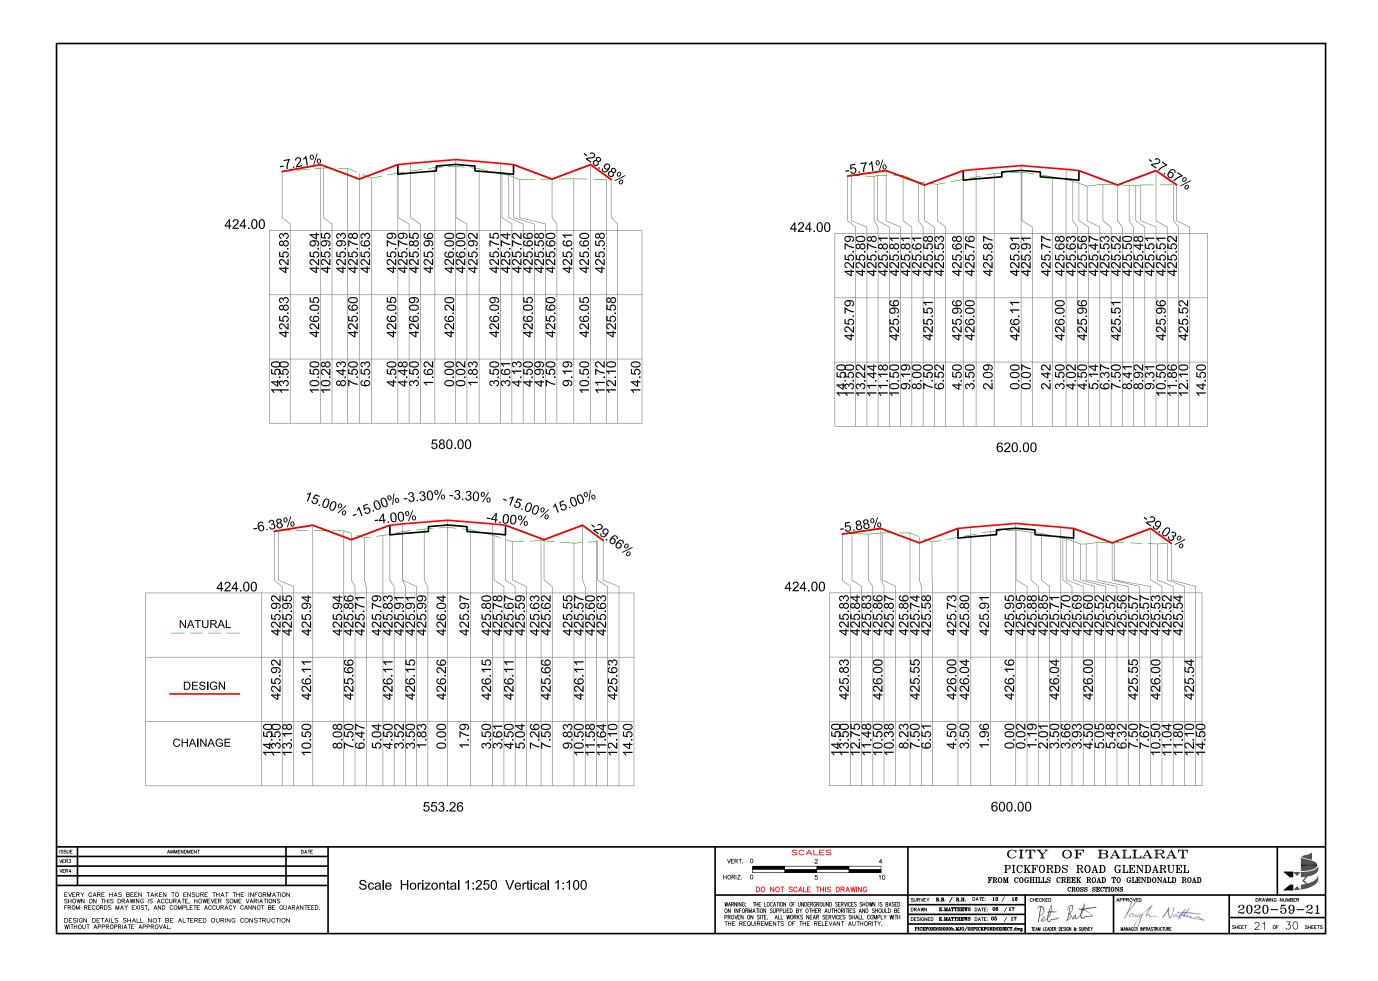

# LEARMONTH STREET SOUTH SERVICE ROAD RECONSTRUCTION BUNINYONG

**INGLIS STREET TO CORNISH STREET** 

## **CONSTRUCTION DRAWINGS**

#### DRAWING # 2020 - 39

| SHEET # | CONTENTS                                            |
|---------|-----------------------------------------------------|
| 1       | LAYOUT PLAN - DESIGN LEGEND                         |
| 2       | DESIGN PLAN                                         |
| 3       | DESIGN PLAN                                         |
| 4       | DESIGN PLAN                                         |
| 5       | KERB LONGITUDINAL SECTIONS                          |
| 6       | KERB LONGITUDINAL SECTIONS                          |
| 7       | SERVICE ROAD CROSS SECTIONS                         |
| 8       | SERVICE ROAD CROSS SECTIONS                         |
| 9       | SERVICE ROAD CROSS SECTIONS                         |
| 10      | SERVICE ROAD CROSS SECTIONS                         |
| 11      | INGLIS STREET CROSS SECTIONS                        |
| 12      | KERB LONGITUDINAL SECTIONS                          |
| 13      | KERB LONGITUDINAL SECTIONS                          |
| 14      | TYPICAL ROAD CROSS SECTIONS                         |
| 15      | DRAINAGE LONGITUDINAL SECTIONS                      |
| 16      | DRAINAGE LONGITUDINAL SECTIONS                      |
| 17      | PIT SCHEDULE - DESIGN KERB & ROAD PAVEMENT PROFILES |
| 18      | SET OUT PLAN - SIGNAGE & LINEMARKING PLAN           |
| 19      | SET OUT DATA                                        |

LOCALITY PLAN

|                                                                                                                     |                  |              |                |              |              |              |              |              |        |              |              | 1            |              |              |              |                 |              |              |              |                                |                |              |              |              |              |              |              |              |                                 |              |               |             |             |
|---------------------------------------------------------------------------------------------------------------------|------------------|--------------|----------------|--------------|--------------|--------------|--------------|--------------|--------|--------------|--------------|--------------|--------------|--------------|--------------|-----------------|--------------|--------------|--------------|--------------------------------|----------------|--------------|--------------|--------------|--------------|--------------|--------------|--------------|---------------------------------|--------------|---------------|-------------|-------------|
|                                                                                                                     |                  |              |                |              |              |              |              |              |        |              |              |              |              |              |              |                 |              |              |              |                                |                |              |              |              |              |              |              |              |                                 |              |               |             |             |
|                                                                                                                     |                  |              |                |              |              |              |              |              |        |              |              |              |              |              |              |                 |              |              |              |                                |                |              |              |              |              |              |              |              |                                 |              |               |             |             |
|                                                                                                                     |                  | <u>4.12%</u> | <u>2.24%</u> ; | <u>2.35%</u> | <u>3.36%</u> | <u>3.36%</u> | <u>3.91%</u> | <b>4.94%</b> | 5.52%  | <u>5.53%</u> | <u>5.53%</u> | <u>5.49%</u> | <u>6.24%</u> | <u>6.21%</u> | <u>6.29%</u> | <u>6.27%</u>    | <u>z.11%</u> | <u>7.41%</u> | <u>7.85%</u> | <u>7.80%</u>                   | <u>5.72%</u> ; | <u>5.72%</u> | <u>4.55%</u> | <b>4.41%</b> | <u>3.98%</u> | <u>3.96%</u> | <u>4.21%</u> | <u>4.46%</u> | <u>į.02%3.</u>                  | <u>.92%4</u> | <u>.13%4</u>  | <u>.12%</u> | <u>5.92</u> |
| Datum R.L. 436.00                                                                                                   |                  |              |                |              |              |              |              |              |        |              |              |              |              |              |              |                 |              |              |              |                                |                |              |              |              |              |              |              |              |                                 |              | $\rightarrow$ | $\square$   | <u> </u>    |
| CUT / FILL                                                                                                          | +0.03            | +0.26        | +0.31          | +0.40        | +0.33        | +0.26        | +0.18        | +0.14        | +0.18  | +0.18        | +0.13        | +0.08        | +0.13        | +0.11        | 60'0+        | +0.07           | +0.07        | +0.12        | +0.16        | +0.17                          | +0.14          | +0.13        | +0.10        | +0.07        | +0.08        | +0.10        | +0.13        | +0.18        | +0.18                           | +0.18        | +0.18         | +0.19       |             |
| <u>DESIGN LIP KER</u> B                                                                                             |                  |              |                | 441.20       |              | _            | 441.73       | 441.98       | 442.26 | 442.53       | 81           | 08           | _            | 443.71       | 444.02       |                 | 444.69       |              |              | 445.84                         | 446.13         | 446.41       | 446.64       | 446.86       | 447.06       |              | 447.47       |              | 447.89                          | 448.09       | 448.30        | 448.50      |             |
| EXIST SURFACE                                                                                                       | 440.73<br>440.73 | 440.71       | 440.78         | 440.80       | 441.04       | 441.27       | 441.55       | 441.84       | 442.08 | 442.35       | 442.68       |              | 443.27       | 443.60       | 443.93       | 4 2             | 444.62       | 4            | 445.30       | 445.67                         | 445.99         | 446.29       | 446.54       | 446.80       | 446.98       | 447.16       | 447.34       |              | 447.71                          | 447.91       | 448.11        | 448.31      |             |
| CHAINAGE                                                                                                            | 0.00<br>5.00     | 10.00        |                | 20.00        | 25.00        |              | 35.00        | 40.00        | 45.00  |              | 55.00        |              | 65.00        | 70.00        | 75.00        |                 |              | 00'06        |              |                                | 105.00         | 110.00       | 115.00       | 120.00       | 125.00       |              | 135.00       | 140.00       | 145.00                          | 150.00       | 155.00        | 160.00      |             |
| SET OUT POINT                                                                                                       | C1               | D1           | D2             | D3           | 4            | D5           | D5           | D7           | D8     | 6 <b>0</b>   | D10          | D11          | D12          | D13          | D14          | D15             | D16          | D17          | D18          | D19                            | D20            | D21          | D22          | D23          | D24          | D25          | D26          | D27          | D28                             | D29          | D30           | D31         |             |
| KERB D                                                                                                              |                  |              | •              |              |              |              |              |              |        |              |              |              |              |              |              |                 |              |              |              |                                |                |              |              |              |              |              |              |              |                                 |              |               |             |             |
| AMENDMENT                                                                                                           |                  |              | DATE           |              | к            | ERB          | LO           | NGI          | TUD    | DINA         |              | ЕСТ          | ION          | S            |              | VERT.<br>HORIZ. |              | SCA          | 4<br>20      | -                              | 8<br>40        |              | LE           |              | <b>NTH</b>   | STRE         | ET S         |              | LARA<br>  <b>SERV</b><br>street |              | <b>toad</b>   | 1           |             |
| ARE HAS BEEN TAKEN TO ENSURE THAT<br>I THIS DRAWING IS ACCURATE, HOWEVER SO<br>ORDS MAY EXIST, AND COMPLETE ACCURAC | THE INFOR        | MATION       |                |              |              |              |              |              |        |              |              |              |              |              |              | WARNING         | THE LOCAT    | ion of under | CROUND SER   | vices shown i<br>Ities and sho |                | SURVEY       |              | DATE: 04 /   | 20 CHE       | ECKED        | Bat          | APPROV       | Ð                               |              | <u> </u>      | DRA<br>20   | RAWING NU   |