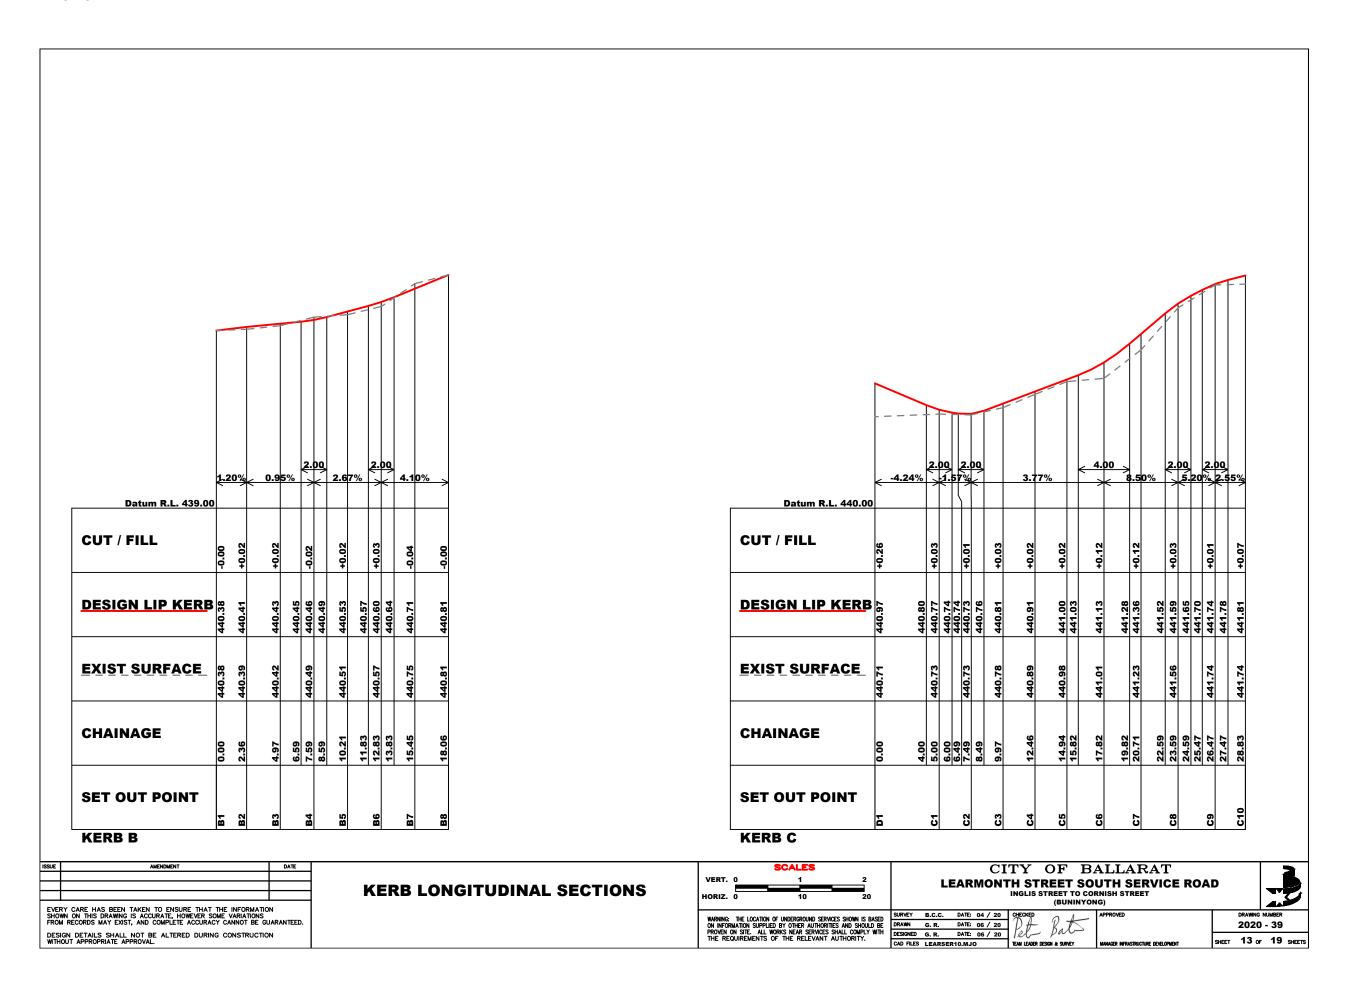

#### DRAWING # 2020 - 39

| SHEET # | CONTENTS                                            |
|---------|-----------------------------------------------------|
| 1       | LAYOUT PLAN - DESIGN LEGEND                         |
| 2       | DESIGN PLAN                                         |
| 3       | DESIGN PLAN                                         |
| 4       | DESIGN PLAN                                         |
| 5       | KERB LONGITUDINAL SECTIONS                          |
| 6       | KERB LONGITUDINAL SECTIONS                          |
| 7       | SERVICE ROAD CROSS SECTIONS                         |
| 8       | SERVICE ROAD CROSS SECTIONS                         |
| 9       | SERVICE ROAD CROSS SECTIONS                         |
| 10      | SERVICE ROAD CROSS SECTIONS                         |
| 11      | INGLIS STREET CROSS SECTIONS                        |
| 12      | KERB LONGITUDINAL SECTIONS                          |
| 13      | KERB LONGITUDINAL SECTIONS                          |
| 14      | TYPICAL ROAD CROSS SECTIONS                         |
| 15      | DRAINAGE LONGITUDINAL SECTIONS                      |
| 16      | DRAINAGE LONGITUDINAL SECTIONS                      |
| 17      | PIT SCHEDULE - DESIGN KERB & ROAD PAVEMENT PROFILES |
| 18      | SET OUT PLAN - SIGNAGE & LINEMARKING PLAN           |
| 19      | SET OUT DATA                                        |

LOCALITY PLAN

|                                                                                                                     |                  |              |                |              |              |              |              |              |        |              |              | 1            |              |              |              |                 |              |              |              |                                |                |              |              |              |              |              |              |              |                                 |              |               |             |             |
|---------------------------------------------------------------------------------------------------------------------|------------------|--------------|----------------|--------------|--------------|--------------|--------------|--------------|--------|--------------|--------------|--------------|--------------|--------------|--------------|-----------------|--------------|--------------|--------------|--------------------------------|----------------|--------------|--------------|--------------|--------------|--------------|--------------|--------------|---------------------------------|--------------|---------------|-------------|-------------|
|                                                                                                                     |                  |              |                |              |              |              |              |              |        |              |              |              |              |              |              |                 |              |              |              |                                |                |              |              |              |              |              |              |              |                                 |              |               |             |             |
|                                                                                                                     |                  |              |                |              |              |              |              |              |        |              |              |              |              |              |              |                 |              |              |              |                                |                |              |              |              |              |              |              |              |                                 |              |               |             |             |
|                                                                                                                     |                  | <u>4.12%</u> | <u>2.24%</u> ; | <u>2.35%</u> | <u>3.36%</u> | <u>3.36%</u> | <u>3.91%</u> | <b>4.94%</b> | 5.52%  | <u>5.53%</u> | <u>5.53%</u> | <u>5.49%</u> | <u>6.24%</u> | <u>6.21%</u> | <u>6.29%</u> | <u>6.27%</u>    | <u>z.11%</u> | <u>7.41%</u> | <u>7.85%</u> | <u>7.80%</u>                   | <u>5.72%</u> ; | <u>5.72%</u> | <u>4.55%</u> | <b>4.41%</b> | <u>3.98%</u> | <u>3.96%</u> | <u>4.21%</u> | <u>4.46%</u> | <u>į.02%3.</u>                  | <u>.92%4</u> | <u>.13%4</u>  | <u>.12%</u> | <u>5.92</u> |
| Datum R.L. 436.00                                                                                                   |                  |              |                |              |              |              |              |              |        |              |              |              |              |              |              |                 |              |              |              |                                |                |              |              |              |              |              |              |              |                                 |              | $\rightarrow$ | $\square$   | <u> </u>    |
| CUT / FILL                                                                                                          | +0.03            | +0.26        | +0.31          | +0.40        | +0.33        | +0.26        | +0.18        | +0.14        | +0.18  | +0.18        | +0.13        | +0.08        | +0.13        | +0.11        | 60'0+        | +0.07           | +0.07        | +0.12        | +0.16        | +0.17                          | +0.14          | +0.13        | +0.10        | +0.07        | +0.08        | +0.10        | +0.13        | +0.18        | +0.18                           | +0.18        | +0.18         | +0.19       |             |
| <u>DESIGN LIP KER</u> B                                                                                             |                  |              |                | 441.20       |              | _            | 441.73       | 441.98       | 442.26 | 442.53       | 81           | 08           | _            | 443.71       | 444.02       |                 | 444.69       |              |              | 445.84                         | 446.13         | 446.41       | 446.64       | 446.86       | 447.06       |              | 447.47       |              | 447.89                          | 448.09       | 448.30        | 448.50      |             |
| EXIST SURFACE                                                                                                       | 440.73<br>440.73 | 440.71       | 440.78         | 440.80       | 441.04       | 441.27       | 441.55       | 441.84       | 442.08 | 442.35       | 442.68       |              | 443.27       | 443.60       | 443.93       | 4 2             | 444.62       | 4            | 445.30       | 445.67                         | 445.99         | 446.29       | 446.54       | 446.80       | 446.98       | 447.16       | 447.34       |              | 447.71                          | 447.91       | 448.11        | 448.31      |             |
| CHAINAGE                                                                                                            | 0.00<br>5.00     | 10.00        |                | 20.00        | 25.00        |              | 35.00        | 40.00        | 45.00  |              | 55.00        |              | 65.00        | 70.00        | 75.00        |                 |              | 00'06        |              |                                | 105.00         | 110.00       | 115.00       | 120.00       | 125.00       |              | 135.00       | 140.00       | 145.00                          | 150.00       | 155.00        | 160.00      |             |
| SET OUT POINT                                                                                                       | C1               | D1           | D2             | D3           | 4            | D5           | D5           | D7           | D8     | 6 <b>0</b>   | D10          | D11          | D12          | D13          | D14          | D15             | D16          | D17          | D18          | D19                            | D20            | D21          | D22          | D23          | D24          | D25          | D26          | D27          | D28                             | D29          | D30           | D31         |             |
| KERB D                                                                                                              |                  |              | •              |              |              |              |              |              |        |              |              |              |              |              |              |                 |              |              |              |                                |                |              |              |              |              |              |              |              |                                 |              |               |             |             |
| AMENDMENT                                                                                                           |                  |              | DATE           |              | к            | ERB          | LO           | NGI          | TUD    | DINA         |              | ЕСТ          | ION          | S            |              | VERT.<br>HORIZ. |              | SCA          | 4<br>20      | -                              | 8<br>40        |              | LE           |              | <b>NTH</b>   | STRE         | ET S         |              | LARA<br>  <b>SERV</b><br>street |              | <b>toad</b>   | 1           |             |
| ARE HAS BEEN TAKEN TO ENSURE THAT<br>I THIS DRAWING IS ACCURATE, HOWEVER SO<br>ORDS MAY EXIST, AND COMPLETE ACCURAC | THE INFOR        | MATION       |                |              |              |              |              |              |        |              |              |              |              |              |              | WARNING         | THE LOCAT    | ion of under | CROUND SER   | vices shown i<br>Ities and sho |                | SURVEY       |              | DATE: 04 /   | 20 CHE       | ECKED        | Bat          | APPROV       | Ð                               |              | <u> </u>      | DRA<br>20   | RAWING NU   |