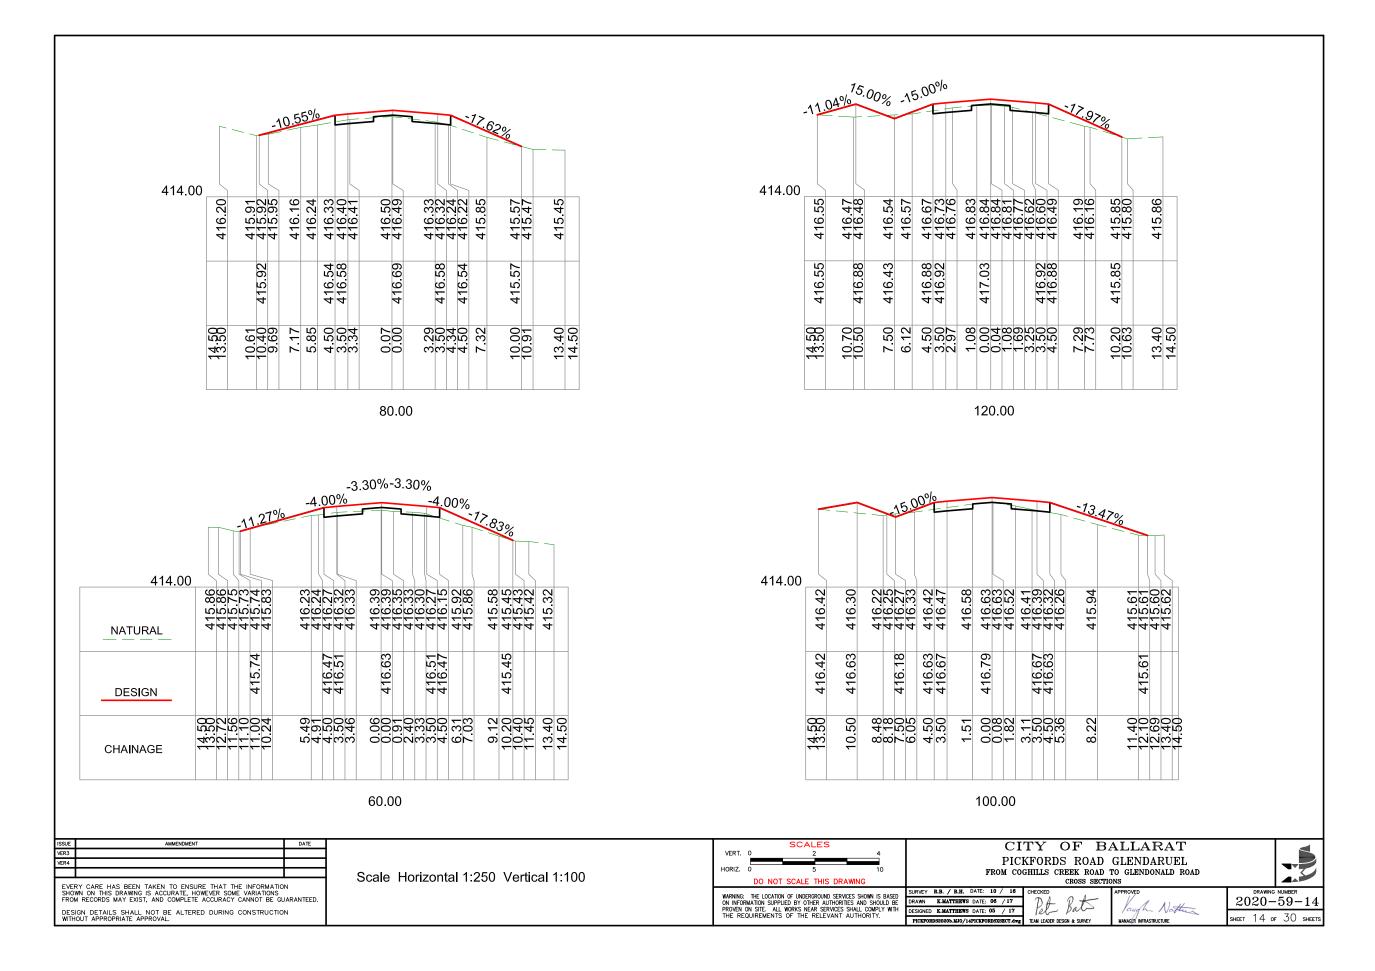

#### DRAWING # 2020 - 39

| SHEET # | CONTENTS                                            |
|---------|-----------------------------------------------------|
| 1       | LAYOUT PLAN - DESIGN LEGEND                         |
| 2       | DESIGN PLAN                                         |
| 3       | DESIGN PLAN                                         |
| 4       | DESIGN PLAN                                         |
| 5       | KERB LONGITUDINAL SECTIONS                          |
| 6       | KERB LONGITUDINAL SECTIONS                          |
| 7       | SERVICE ROAD CROSS SECTIONS                         |
| 8       | SERVICE ROAD CROSS SECTIONS                         |
| 9       | SERVICE ROAD CROSS SECTIONS                         |
| 10      | SERVICE ROAD CROSS SECTIONS                         |
| 11      | INGLIS STREET CROSS SECTIONS                        |
| 12      | KERB LONGITUDINAL SECTIONS                          |
| 13      | KERB LONGITUDINAL SECTIONS                          |
| 14      | TYPICAL ROAD CROSS SECTIONS                         |
| 15      | DRAINAGE LONGITUDINAL SECTIONS                      |
| 16      | DRAINAGE LONGITUDINAL SECTIONS                      |
| 17      | PIT SCHEDULE - DESIGN KERB & ROAD PAVEMENT PROFILES |
| 18      | SET OUT PLAN - SIGNAGE & LINEMARKING PLAN           |
| 19      | SET OUT DATA                                        |

LOCALITY PLAN

|                                                                                                                     |                  |              |                |              |              |              |              |              |        |              |              | 1            |              |              |              |                 |              |              |              |                                |                |              |              |              |              |              |              |              |                                 |              |               |             |             |
|---------------------------------------------------------------------------------------------------------------------|------------------|--------------|----------------|--------------|--------------|--------------|--------------|--------------|--------|--------------|--------------|--------------|--------------|--------------|--------------|-----------------|--------------|--------------|--------------|--------------------------------|----------------|--------------|--------------|--------------|--------------|--------------|--------------|--------------|---------------------------------|--------------|---------------|-------------|-------------|
|                                                                                                                     |                  |              |                |              |              |              |              |              |        |              |              |              |              |              |              |                 |              |              |              |                                |                |              |              |              |              |              |              |              |                                 |              |               |             |             |
|                                                                                                                     |                  |              |                |              |              |              |              |              |        |              |              |              |              |              |              |                 |              |              |              |                                |                |              |              |              |              |              |              |              |                                 |              |               |             |             |
|                                                                                                                     |                  | <u>4.12%</u> | <u>2.24%</u> ; | <u>2.35%</u> | <u>3.36%</u> | <u>3.36%</u> | <u>3.91%</u> | <b>4.94%</b> | 5.52%  | <u>5.53%</u> | <u>5.53%</u> | <u>5.49%</u> | <u>6.24%</u> | <u>6.21%</u> | <u>6.29%</u> | <u>6.27%</u>    | <u>z.11%</u> | <u>7.41%</u> | <u>7.85%</u> | <u>7.80%</u>                   | <u>5.72%</u> ; | <u>5.72%</u> | <u>4.55%</u> | <b>4.41%</b> | <u>3.98%</u> | <u>3.96%</u> | <u>4.21%</u> | <u>4.46%</u> | <u>į.02%3.</u>                  | <u>.92%4</u> | <u>.13%4</u>  | <u>.12%</u> | <u>5.92</u> |
| Datum R.L. 436.00                                                                                                   |                  |              |                |              |              |              |              |              |        |              |              |              |              |              |              |                 |              |              |              |                                |                |              |              |              |              |              |              |              |                                 |              | $\rightarrow$ | $\square$   | <u> </u>    |
| CUT / FILL                                                                                                          | +0.03            | +0.26        | +0.31          | +0.40        | +0.33        | +0.26        | +0.18        | +0.14        | +0.18  | +0.18        | +0.13        | +0.08        | +0.13        | +0.11        | 60'0+        | +0.07           | +0.07        | +0.12        | +0.16        | +0.17                          | +0.14          | +0.13        | +0.10        | +0.07        | +0.08        | +0.10        | +0.13        | +0.18        | +0.18                           | +0.18        | +0.18         | +0.19       |             |
| <u>DESIGN LIP KER</u> B                                                                                             |                  |              |                | 441.20       |              | _            | 441.73       | 441.98       | 442.26 | 442.53       | 81           | 08           | _            | 443.71       | 444.02       |                 | 444.69       |              |              | 445.84                         | 446.13         | 446.41       | 446.64       | 446.86       | 447.06       |              | 447.47       |              | 447.89                          | 448.09       | 448.30        | 448.50      |             |
| EXIST SURFACE                                                                                                       | 440.73<br>440.73 | 440.71       | 440.78         | 440.80       | 441.04       | 441.27       | 441.55       | 441.84       | 442.08 | 442.35       | 442.68       |              | 443.27       | 443.60       | 443.93       | 4 2             | 444.62       | 4            | 445.30       | 445.67                         | 445.99         | 446.29       | 446.54       | 446.80       | 446.98       | 447.16       | 447.34       |              | 447.71                          | 447.91       | 448.11        | 448.31      |             |
| CHAINAGE                                                                                                            | 0.00<br>5.00     | 10.00        |                | 20.00        | 25.00        |              | 35.00        | 40.00        | 45.00  |              | 55.00        |              | 65.00        | 70.00        | 75.00        |                 |              | 00'06        |              |                                | 105.00         | 110.00       | 115.00       | 120.00       | 125.00       |              | 135.00       | 140.00       | 145.00                          | 150.00       | 155.00        | 160.00      |             |
| SET OUT POINT                                                                                                       | C1               | D1           | D2             | D3           | 4            | D5           | D5           | D7           | D8     | 6 <b>0</b>   | D10          | D11          | D12          | D13          | D14          | D15             | D16          | D17          | D18          | D19                            | D20            | D21          | D22          | D23          | D24          | D25          | D26          | D27          | D28                             | D29          | D30           | D31         |             |
| KERB D                                                                                                              |                  |              | •              |              |              |              |              |              |        |              |              |              |              |              |              |                 |              |              |              |                                |                |              |              |              |              |              |              |              |                                 |              |               |             |             |
| AMENDMENT                                                                                                           |                  |              | DATE           |              | к            | ERB          | LO           | NGI          | TUD    | DINA         |              | ЕСТ          | ION          | S            |              | VERT.<br>HORIZ. |              | SCA          | 4<br>20      | -                              | 8<br>40        |              | LE           |              | <b>NTH</b>   | STRE         | ET S         |              | LARA<br>  <b>SERV</b><br>street |              | <b>toad</b>   | 1           |             |
| ARE HAS BEEN TAKEN TO ENSURE THAT<br>I THIS DRAWING IS ACCURATE, HOWEVER SO<br>ORDS MAY EXIST, AND COMPLETE ACCURAC | THE INFOR        | MATION       |                |              |              |              |              |              |        |              |              |              |              |              |              | WARNING         | THE LOCAT    | ion of under | CROUND SER   | vices shown i<br>Ities and sho |                | SURVEY       |              | DATE: 04 /   | 20 CHE       | ECKED        | Bat          | APPROV       | Ð                               |              | <u> </u>      | DRA<br>20   | RAWING NU   |