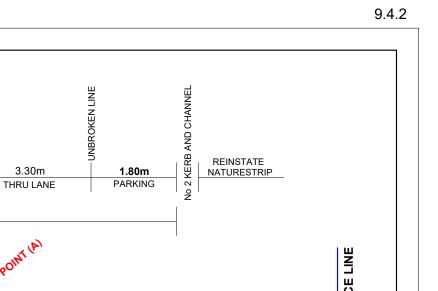

40.000 | 248.776<br>250.000 | 260.000 | 270.000                |         | 277.592<br>280.000 | 000     |                    |
|                    |          | A17     | A18     | A19     | A20                                                                         | A21     | A23     |         | A23                    | A25     | A26     | A27<br>A28         | A 29    | A 30                   |         | A32<br>A33         |         |                    |
|                    |          |         |         |         |                                                                             |         |         |         |                        |         |         |                    |         |                        |         |                    |         |                    |