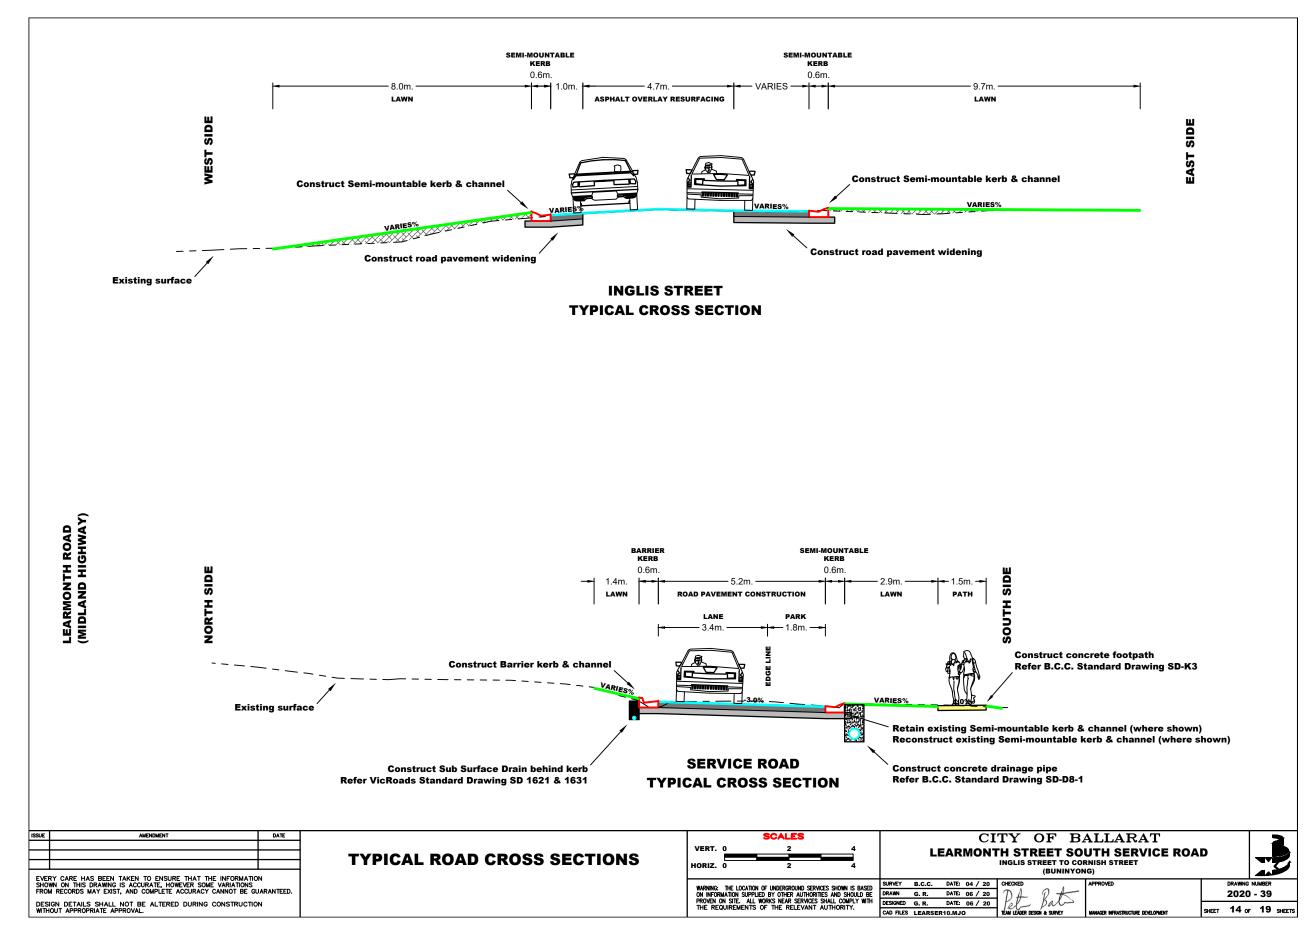

#### DRAWING # 2020 - 39

| SHEET # | CONTENTS                                            |
|---------|-----------------------------------------------------|
| 1       | LAYOUT PLAN - DESIGN LEGEND                         |
| 2       | DESIGN PLAN                                         |
| 3       | DESIGN PLAN                                         |
| 4       | DESIGN PLAN                                         |
| 5       | KERB LONGITUDINAL SECTIONS                          |
| 6       | KERB LONGITUDINAL SECTIONS                          |
| 7       | SERVICE ROAD CROSS SECTIONS                         |
| 8       | SERVICE ROAD CROSS SECTIONS                         |
| 9       | SERVICE ROAD CROSS SECTIONS                         |
| 10      | SERVICE ROAD CROSS SECTIONS                         |
| 11      | INGLIS STREET CROSS SECTIONS                        |
| 12      | KERB LONGITUDINAL SECTIONS                          |
| 13      | KERB LONGITUDINAL SECTIONS                          |
| 14      | TYPICAL ROAD CROSS SECTIONS                         |
| 15      | DRAINAGE LONGITUDINAL SECTIONS                      |
| 16      | DRAINAGE LONGITUDINAL SECTIONS                      |
| 17      | PIT SCHEDULE - DESIGN KERB & ROAD PAVEMENT PROFILES |
| 18      | SET OUT PLAN - SIGNAGE & LINEMARKING PLAN           |
| 19      | SET OUT DATA                                        |