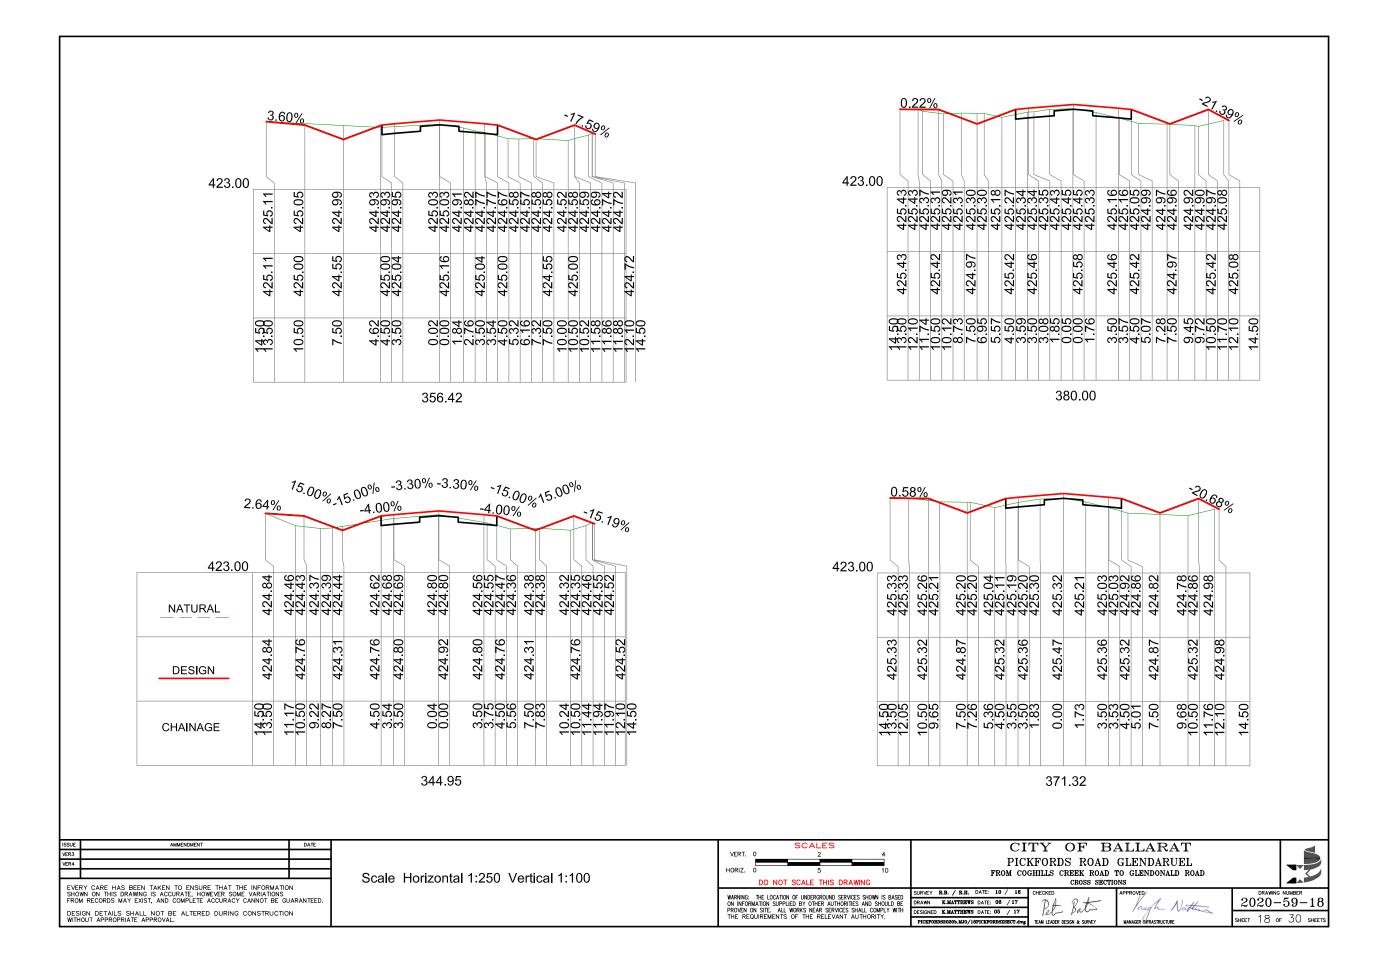

#### DRAWING # 2020 - 39

| SHEET # | CONTENTS                                            |
|---------|-----------------------------------------------------|
| 1       | LAYOUT PLAN - DESIGN LEGEND                         |
| 2       | DESIGN PLAN                                         |
| 3       | DESIGN PLAN                                         |
| 4       | DESIGN PLAN                                         |
| 5       | KERB LONGITUDINAL SECTIONS                          |
| 6       | KERB LONGITUDINAL SECTIONS                          |
| 7       | SERVICE ROAD CROSS SECTIONS                         |
| 8       | SERVICE ROAD CROSS SECTIONS                         |
| 9       | SERVICE ROAD CROSS SECTIONS                         |
| 10      | SERVICE ROAD CROSS SECTIONS                         |
| 11      | INGLIS STREET CROSS SECTIONS                        |
| 12      | KERB LONGITUDINAL SECTIONS                          |
| 13      | KERB LONGITUDINAL SECTIONS                          |
| 14      | TYPICAL ROAD CROSS SECTIONS                         |
| 15      | DRAINAGE LONGITUDINAL SECTIONS                      |
| 16      | DRAINAGE LONGITUDINAL SECTIONS                      |
| 17      | PIT SCHEDULE - DESIGN KERB & ROAD PAVEMENT PROFILES |
| 18      | SET OUT PLAN - SIGNAGE & LINEMARKING PLAN           |
| 19      | SET OUT DATA                                        |