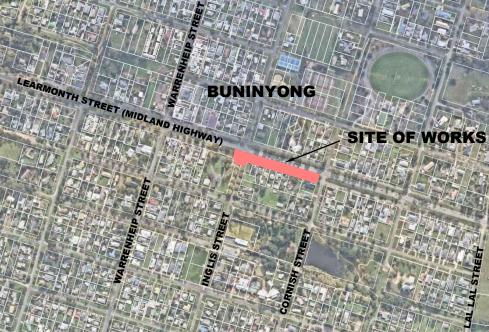

#### 9.2. TENDER 2020/21-41 LEARMONTH STREET

| Division:        | Infrastructure & Environment                  |
|------------------|-----------------------------------------------|
| Director:        | Bridget Wetherall                             |
| Author/Position: | Robin Hand – Contracts Administration Officer |

#### PURPOSE

- 1. To award Contract 2020/21-41 'Learmonth Street South Service Road Reconstruction (Inglis Street to Cornish Street)' to Butler Excavations Pty Ltd for a total tendered price of \$312,206.66 (ex GST).
- 2. The scope of this contract involves the reconstruction of the service road and footpath on the south side of Learmonth Street, Buninyong between Inglis Street and Cornish Street.

#### BACKGROUND

- 3. The service road on the south side of Learmonth Street, Buninyong between Inglis Street and Cornish Street is currently an unsealed accessway with concrete kerb & channel fronting the residential properties. As part of the 2020/21 Capital Works Program this project has been recognised as needing upgrade. The service road will be reconstructed including sealing the pavement, construction of underground drainage and concrete kerb & channel on both sides of the road. The project will also include the construction of the footpath which is a missing link in the network.
- 4. The project involves several components of work which were identified during the design stage including the following:
  - earthworks;
  - drainage construction;
  - kerb & channel reconstruction;
  - road pavement construction;
  - asphalt road surfacing;
  - concrete driveway construction;
  - footpath & kerb ramp construction;
  - asphalt footpath construction;
  - lawn nature strip reinstatement;
  - line marking;
  - raised pavement markers;
  - signage, and ancillary works
- 5. The prioritisation of this project and the extent of works was determined by using a weighted scoring methodology. This weighting is based off specific scoring criteria as set out below:
  - Sustainable Service Asset Management Plan requirement (whole of life), requirement for urgent treatment, service level not up to standard for application;
  - Safety Safety hazard reduction;
  - Financial benefit Reduced costs, return on investment, generates revenue;
  - Hierarchy Level Level of Importance in network;

# LEARMONTH STREET SOUTH SERVICE ROAD RECONSTRUCTION BUNINYONG

**INGLIS STREET TO CORNISH STREET** 