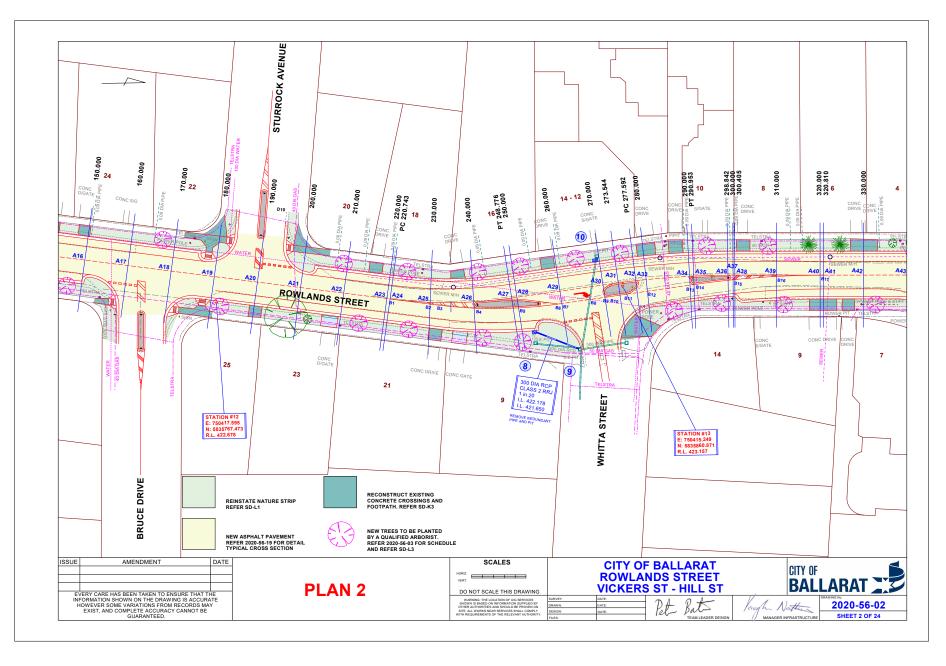

# LEARMONTH STREET SOUTH SERVICE ROAD RECONSTRUCTION BUNINYONG

**INGLIS STREET TO CORNISH STREET** 

## **CONSTRUCTION DRAWINGS**

#### DRAWING # 2020 - 39

| SHEET # | CONTENTS                                            |
|---------|-----------------------------------------------------|
| 1       | LAYOUT PLAN - DESIGN LEGEND                         |
| 2       | DESIGN PLAN                                         |
| 3       | DESIGN PLAN                                         |
| 4       | DESIGN PLAN                                         |
| 5       | KERB LONGITUDINAL SECTIONS                          |
| 6       | KERB LONGITUDINAL SECTIONS                          |
| 7       | SERVICE ROAD CROSS SECTIONS                         |
| 8       | SERVICE ROAD CROSS SECTIONS                         |
| 9       | SERVICE ROAD CROSS SECTIONS                         |
| 10      | SERVICE ROAD CROSS SECTIONS                         |
| 11      | INGLIS STREET CROSS SECTIONS                        |
| 12      | KERB LONGITUDINAL SECTIONS                          |
| 13      | KERB LONGITUDINAL SECTIONS                          |
| 14      | TYPICAL ROAD CROSS SECTIONS                         |
| 15      | DRAINAGE LONGITUDINAL SECTIONS                      |
| 16      | DRAINAGE LONGITUDINAL SECTIONS                      |
| 17      | PIT SCHEDULE - DESIGN KERB & ROAD PAVEMENT PROFILES |
| 18      | SET OUT PLAN - SIGNAGE & LINEMARKING PLAN           |
| 19      | SET OUT DATA                                        |