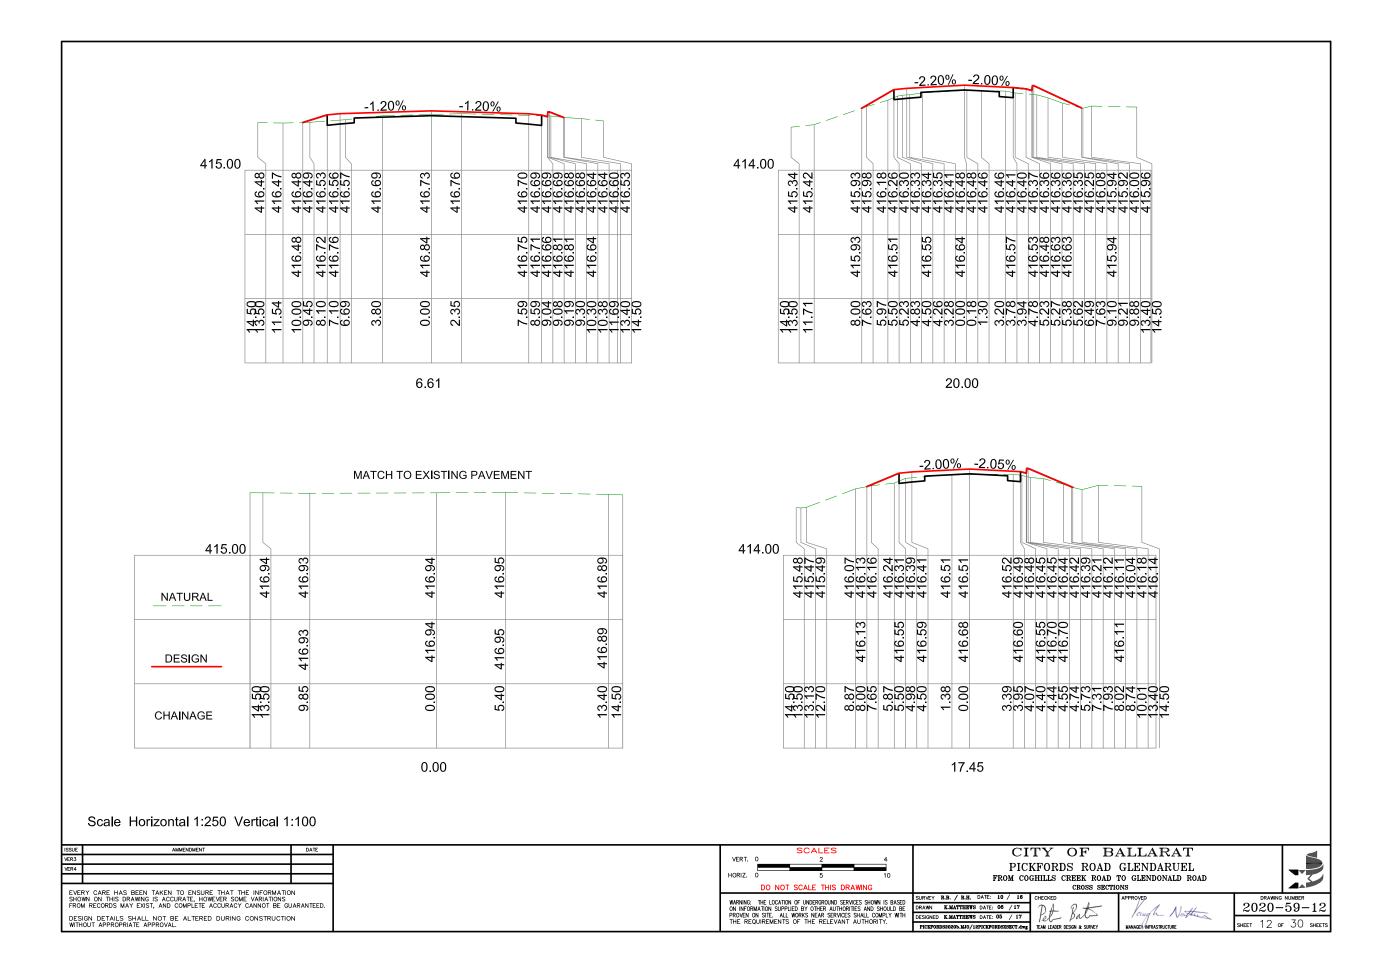

#### DRAWING # 2020 - 39

| SHEET # | CONTENTS                                            |
|---------|-----------------------------------------------------|
| 1       | LAYOUT PLAN - DESIGN LEGEND                         |
| 2       | DESIGN PLAN                                         |
| 3       | DESIGN PLAN                                         |
| 4       | DESIGN PLAN                                         |
| 5       | KERB LONGITUDINAL SECTIONS                          |
| 6       | KERB LONGITUDINAL SECTIONS                          |
| 7       | SERVICE ROAD CROSS SECTIONS                         |
| 8       | SERVICE ROAD CROSS SECTIONS                         |
| 9       | SERVICE ROAD CROSS SECTIONS                         |
| 10      | SERVICE ROAD CROSS SECTIONS                         |
| 11      | INGLIS STREET CROSS SECTIONS                        |
| 12      | KERB LONGITUDINAL SECTIONS                          |
| 13      | KERB LONGITUDINAL SECTIONS                          |
| 14      | TYPICAL ROAD CROSS SECTIONS                         |
| 15      | DRAINAGE LONGITUDINAL SECTIONS                      |
| 16      | DRAINAGE LONGITUDINAL SECTIONS                      |
| 17      | PIT SCHEDULE - DESIGN KERB & ROAD PAVEMENT PROFILES |
| 18      | SET OUT PLAN - SIGNAGE & LINEMARKING PLAN           |
| 19      | SET OUT DATA                                        |

LOCALITY PLAN

|                                                                                                                     |                  |              |                |              |              |              |              |              |        |              |              | 1            |              |              |              |                 |              |              |              |                                |                |              |              |              |              |              |              |              |                                 |              |               |             |             |
|---------------------------------------------------------------------------------------------------------------------|------------------|--------------|----------------|--------------|--------------|--------------|--------------|--------------|--------|--------------|--------------|--------------|--------------|--------------|--------------|-----------------|--------------|--------------|--------------|--------------------------------|----------------|--------------|--------------|--------------|--------------|--------------|--------------|--------------|---------------------------------|--------------|---------------|-------------|-------------|
|                                                                                                                     |                  |              |                |              |              |              |              |              |        |              |              |              |              |              |              |                 |              |              |              |                                |                |              |              |              |              |              |              |              |                                 |              |               |             |             |
|                                                                                                                     |                  |              |                |              |              |              |              |              |        |              |              |              |              |              |              |                 |              |              |              |                                |                |              |              |              |              |              |              |              |                                 |              |               |             |             |
|                                                                                                                     |                  | <u>4.12%</u> | <u>2.24%</u> ; | <u>2.35%</u> | <u>3.36%</u> | <u>3.36%</u> | <u>3.91%</u> | <b>4.94%</b> | 5.52%  | <u>5.53%</u> | <u>5.53%</u> | <u>5.49%</u> | <u>6.24%</u> | <u>6.21%</u> | <u>6.29%</u> | <u>6.27%</u>    | <u>z.11%</u> | <u>7.41%</u> | <u>7.85%</u> | <u>7.80%</u>                   | <u>5.72%</u> ; | <u>5.72%</u> | <u>4.55%</u> | <b>4.41%</b> | <u>3.98%</u> | <u>3.96%</u> | <u>4.21%</u> | <u>4.46%</u> | <u>į.02%3.</u>                  | <u>.92%4</u> | <u>.13%4</u>  | <u>.12%</u> | <u>5.92</u> |
| Datum R.L. 436.00                                                                                                   |                  |              |                |              |              |              |              |              |        |              |              |              |              |              |              |                 |              |              |              |                                |                |              |              |              |              |              |              |              |                                 |              | $\rightarrow$ | $\square$   | <u> </u>    |
| CUT / FILL                                                                                                          | +0.03            | +0.26        | +0.31          | +0.40        | +0.33        | +0.26        | +0.18        | +0.14        | +0.18  | +0.18        | +0.13        | +0.08        | +0.13        | +0.11        | 60'0+        | +0.07           | +0.07        | +0.12        | +0.16        | +0.17                          | +0.14          | +0.13        | +0.10        | +0.07        | +0.08        | +0.10        | +0.13        | +0.18        | +0.18                           | +0.18        | +0.18         | +0.19       |             |
| <u>DESIGN LIP KER</u> B                                                                                             |                  |              |                | 441.20       |              | _            | 441.73       | 441.98       | 442.26 | 442.53       | 81           | 08           | _            | 443.71       | 444.02       |                 | 444.69       |              |              | 445.84                         | 446.13         | 446.41       | 446.64       | 446.86       | 447.06       |              | 447.47       |              | 447.89                          | 448.09       | 448.30        | 448.50      |             |
| EXIST SURFACE                                                                                                       | 440.73<br>440.73 | 440.71       | 440.78         | 440.80       | 441.04       | 441.27       | 441.55       | 441.84       | 442.08 | 442.35       | 442.68       |              | 443.27       | 443.60       | 443.93       | 4 2             | 444.62       | 4            | 445.30       | 445.67                         | 445.99         | 446.29       | 446.54       | 446.80       | 446.98       | 447.16       | 447.34       |              | 447.71                          | 447.91       | 448.11        | 448.31      |             |
| CHAINAGE                                                                                                            | 0.00<br>5.00     | 10.00        |                | 20.00        | 25.00        |              | 35.00        | 40.00        | 45.00  |              | 55.00        |              | 65.00        | 70.00        | 75.00        |                 |              | 00'06        |              |                                | 105.00         | 110.00       | 115.00       | 120.00       | 125.00       |              | 135.00       | 140.00       | 145.00                          | 150.00       | 155.00        | 160.00      |             |
| SET OUT POINT                                                                                                       | C1               | D1           | D2             | D3           | 4            | D5           | D5           | D7           | D8     | 6 <b>0</b>   | D10          | D11          | D12          | D13          | D14          | D15             | D16          | D17          | D18          | D19                            | D20            | D21          | D22          | D23          | D24          | D25          | D26          | D27          | D28                             | D29          | D30           | D31         |             |
| KERB D                                                                                                              |                  |              | •              |              |              |              |              |              |        |              |              |              |              |              |              |                 |              |              |              |                                |                |              |              |              |              |              |              |              |                                 |              |               |             |             |
| AMENDMENT                                                                                                           |                  |              | DATE           |              | к            | ERB          | LO           | NGI          | TUD    | DINA         |              | ЕСТ          | ION          | S            |              | VERT.<br>HORIZ. |              | SCA          | 4<br>20      | -                              | 8<br>40        |              | LE           |              | <b>NTH</b>   | STRE         | ET S         |              | LARA<br>  <b>SERV</b><br>street |              | <b>toad</b>   | 1           |             |
| ARE HAS BEEN TAKEN TO ENSURE THAT<br>I THIS DRAWING IS ACCURATE, HOWEVER SO<br>ORDS MAY EXIST, AND COMPLETE ACCURAC | THE INFOR        | MATION       |                |              |              |              |              |              |        |              |              |              |              |              |              | WARNING         | THE LOCAT    | ion of under | CROUND SER   | vices shown i<br>Ities and sho |                | SURVEY       |              | DATE: 04 /   | 20 CHE       | ECKED        | Bat          | APPROV       | Ð                               |              | <u> </u>      | DRA<br>20   | RAWING NU   |