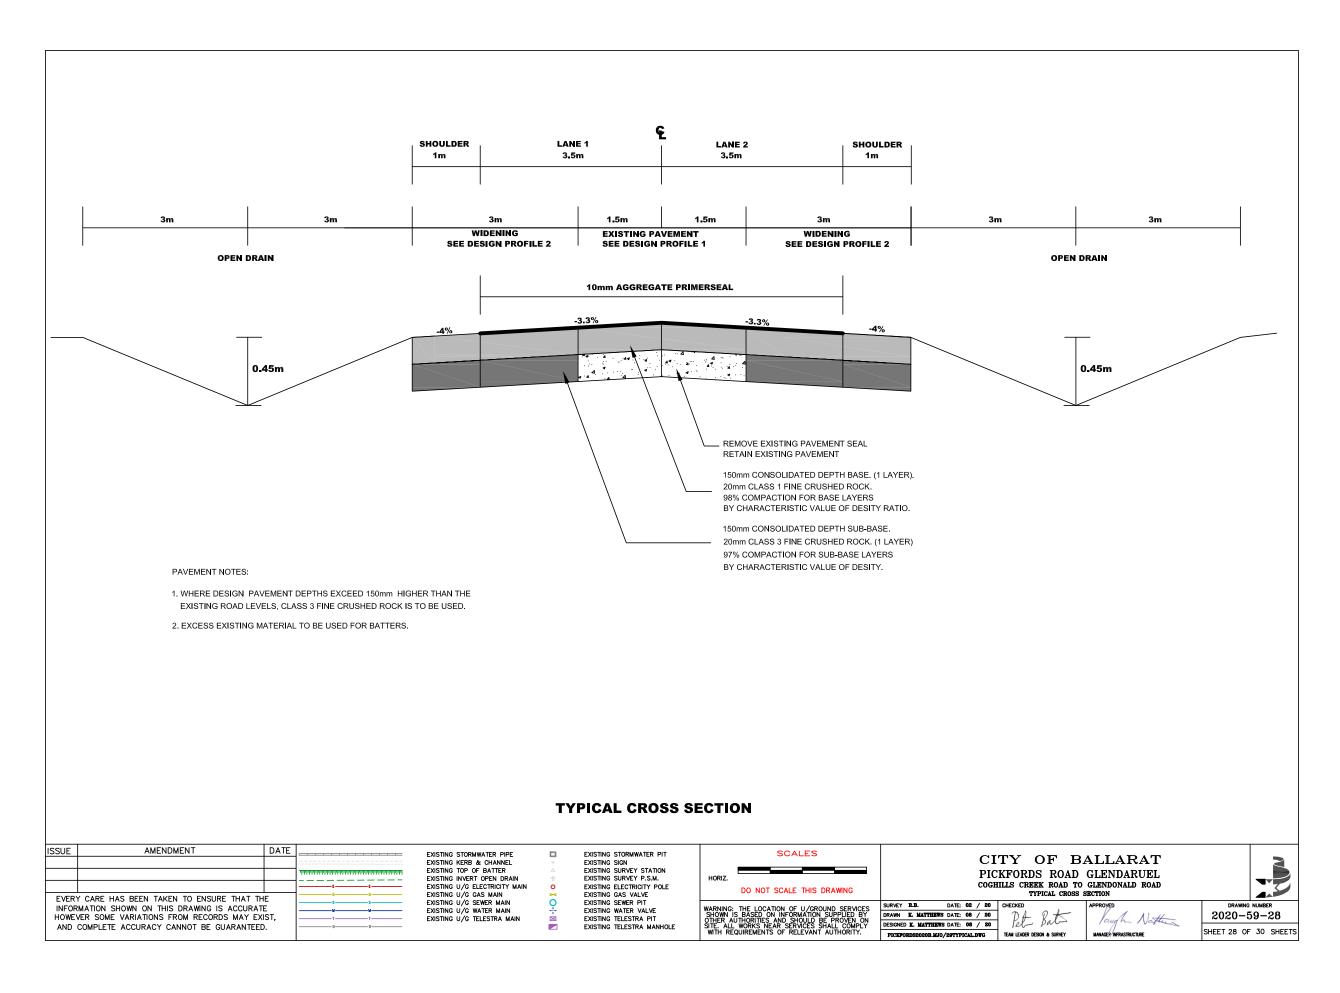

25.57    |
|                  | «      |        | -0.23  | %           |        | -0.51%           | %      |        | ×              |
| Datum R.L. 420.  | 00     |        |        |             |        |                  |        |        |                |
|                  |        |        |        |             |        |                  |        |        |                |
| DESIGN CENTELINE | 426.07 | 426.04 | 426.02 | 425.98      | 425.88 | 425.77<br>425.77 | 425.70 | 425.67 | 425 <u>.57</u> |
| EXISTING SURFACE | 425.87 | 425.86 | 425.86 | 425.83      | 425.70 | 425.58<br>425.58 | 425.50 | 425.48 | 425.42         |
| CHAINAGE         | 640.00 | 652.59 | 660.00 | 680.00      | 700.00 | 720.00<br>720.51 | 734.67 | 740.00 | 760.00         |









































| INFORMATION<br>HOWEVER SOM | SHOWN ON THIS<br>E VARIATIONS FR | TO ENSURE THAT<br>DRAWING IS ACCUR<br>OM RECORDS MAY<br>NOT BE GUARANTI | ATE<br>EXIST, | - 0 - 6              | EXISTING U/G GAS MAIN<br>EXISTING U/G SEWER MAIN<br>EXISTING U/G WATER MAIN<br>EXISTING U/G TELESTRA MAIN                                    | O EXIS<br>-¦- EXIS<br>⊠ EXIS                                                     | TING GAS VALVE<br>TING SEWER PIT<br>TING WATER VALVE<br>TING TELESTRA PIT<br>TING TELESTRA MANHOLE     | WARNING:<br>SHOWN I<br>OTHER A<br>SITE: ALL<br>WITH RE | THE LOCATION OF U/GROUND SERVICES<br>S BASED ON INFORMATION SUPPLIED BY | SURVEY R.B.<br>DRAWN K. MATTHEWS<br>DESIGNED K. MATTHEW<br>PICKFORDS2020B.MJ0, | DATE: 02 / 20 0<br>3 DATE: 08 / 20<br>8 DATE: 08 / 20 | HECKED<br>Pet Bats<b