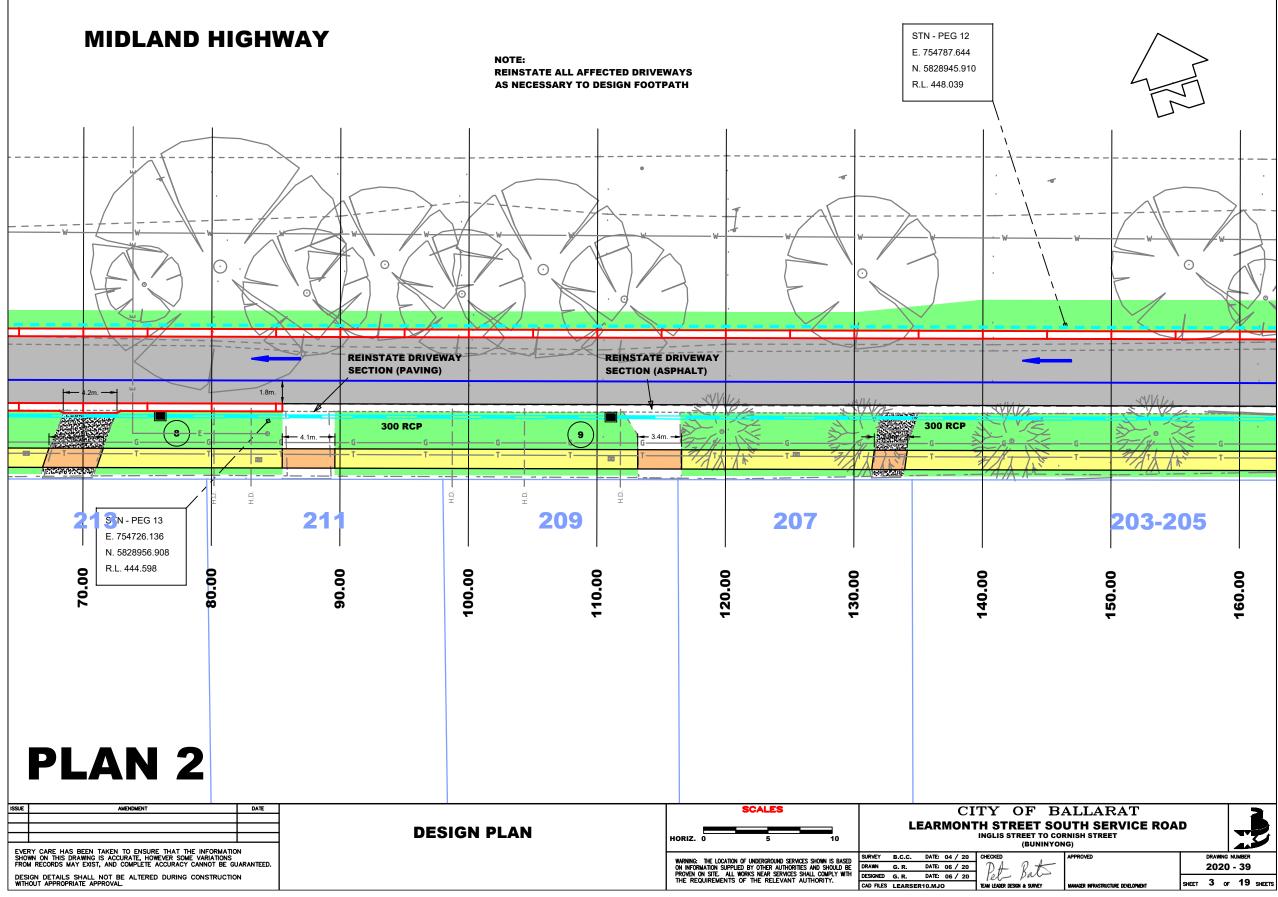

# LEARMONTH STREET SOUTH SERVICE ROAD RECONSTRUCTION BUNINYONG

**INGLIS STREET TO CORNISH STREET** 

#### DRAWING # 2020 - 39

| SHEET # | CONTENTS                                            |
|---------|-----------------------------------------------------|
| 1       | LAYOUT PLAN - DESIGN LEGEND                         |
| 2       | DESIGN PLAN                                         |
| 3       | DESIGN PLAN                                         |
| 4       | DESIGN PLAN                                         |
| 5       | KERB LONGITUDINAL SECTIONS                          |
| 6       | KERB LONGITUDINAL SECTIONS                          |
| 7       | SERVICE ROAD CROSS SECTIONS                         |
| 8       | SERVICE ROAD CROSS SECTIONS                         |
| 9       | SERVICE ROAD CROSS SECTIONS                         |
| 10      | SERVICE ROAD CROSS SECTIONS                         |
| 11      | INGLIS STREET CROSS SECTIONS                        |
| 12      | KERB LONGITUDINAL SECTIONS                          |
| 13      | KERB LONGITUDINAL SECTIONS                          |
| 14      | TYPICAL ROAD CROSS SECTIONS                         |
| 15      | DRAINAGE LONGITUDINAL SECTIONS                      |
| 16      | DRAINAGE LONGITUDINAL SECTIONS                      |
| 17      | PIT SCHEDULE - DESIGN KERB & ROAD PAVEMENT PROFILES |
| 18      | SET OUT PLAN - SIGNAGE & LINEMARKING PLAN           |
| 19      | SET OUT DATA                                        |

LOCALITY PLAN

|                                                                                                                     |                  |              |                |              |              |              |              |              |        |              |              | 1            |              |              |              |                 |              |              |              |                                |                |              |              |              |              |              |              |              |                                 |              |               |             |             |
|---------------------------------------------------------------------------------------------------------------------|------------------|--------------|----------------|--------------|--------------|--------------|--------------|--------------|--------|--------------|--------------|--------------|--------------|--------------|--------------|-----------------|--------------|--------------|--------------|--------------------------------|----------------|--------------|--------------|--------------|--------------|--------------|--------------|--------------|---------------------------------|--------------|---------------|-------------|-------------|
|                                                                                                                     |                  |              |                |              |              |              |              |              |        |              |              |              |              |              |              |                 |              |              |              |                                |                |              |              |              |              |              |              |              |                                 |              |               |             |             |
|                                                                                                                     |                  |              |                |              |              |              |              |              |        |              |              |              |              |              |              |                 |              |              |              |                                |                |              |              |              |              |              |              |              |                                 |              |               |             |             |
|                                                                                                                     |                  | <u>4.12%</u> | <u>2.24%</u> ; | <u>2.35%</u> | <u>3.36%</u> | <u>3.36%</u> | <u>3.91%</u> | <b>4.94%</b> | 5.52%  | <u>5.53%</u> | <u>5.53%</u> | <u>5.49%</u> | <u>6.24%</u> | <u>6.21%</u> | <u>6.29%</u> | <u>6.27%</u>    | <u>z.11%</u> | <u>7.41%</u> | <u>7.85%</u> | <u>7.80%</u>                   | <u>5.72%</u> ; | <u>5.72%</u> | <u>4.55%</u> | <b>4.41%</b> | <u>3.98%</u> | <u>3.96%</u> | <u>4.21%</u> | <u>4.46%</u> | <u>į.02%3.</u>                  | <u>.92%4</u> | <u>.13%4</u>  | <u>.12%</u> | <u>5.92</u> |
| Datum R.L. 436.00                                                                                                   |                  |              |                |              |              |              |              |              |        |              |              |              |              |              |              |                 |              |              |              |                                |                |              |              |              |              |              |              |              |                                 |              | $\rightarrow$ | $\square$   | <u> </u>    |
| CUT / FILL                                                                                                          | +0.03            | +0.26        | +0.31          | +0.40        | +0.33        | +0.26        | +0.18        | +0.14        | +0.18  | +0.18        | +0.13        | +0.08        | +0.13        | +0.11        | 60'0+        | +0.07           | +0.07        | +0.12        | +0.16        | +0.17                          | +0.14          | +0.13        | +0.10        | +0.07        | +0.08        | +0.10        | +0.13        | +0.18        | +0.18                           | +0.18        | +0.18         | +0.19       |             |
| <u>DESIGN LIP KER</u> B                                                                                             |                  |              |                | 441.20       |              | _            | 441.73       | 441.98       | 442.26 | 442.53       | 81           | 08           | _            | 443.71       | 444.02       |                 | 444.69       |              |              | 445.84                         | 446.13         | 446.41       | 446.64       | 446.86       | 447.06       |              | 447.47       |              | 447.89                          | 448.09       | 448.30        | 448.50      |             |
| EXIST SURFACE                                                                                                       | 440.73<br>440.73 | 440.71       | 440.78         | 440.80       | 441.04       | 441.27       | 441.55       | 441.84       | 442.08 | 442.35       | 442.68       |              | 443.27       | 443.60       | 443.93       | 4 2             | 444.62       | 4            | 445.30       | 445.67                         | 445.99         | 446.29       | 446.54       | 446.80       | 446.98       | 447.16       | 447.34       |              | 447.71                          | 447.91       | 448.11        | 448.31      |             |
| CHAINAGE                                                                                                            | 0.00<br>5.00     | 10.00        |                | 20.00        | 25.00        |              | 35.00        | 40.00        | 45.00  |              | 55.00        |              | 65.00        | 70.00        | 75.00        |                 |              | 00'06        |              |                                | 105.00         | 110.00       | 115.00       | 120.00       | 125.00       |              | 135.00       | 140.00       | 145.00                          | 150.00       | 155.00        | 160.00      |             |
| SET OUT POINT                                                                                                       | C1               | D1           | D2             | D3           | 4            | D5           | D5           | D7           | D8     | 6 <b>0</b>   | D10          | D11          | D12          | D13          | D14          | D15             | D16          | D17          | D18          | D19                            | D20            | D21          | D22          | D23          | D24          | D25          | D26          | D27          | D28                             | D29          | D30           | D31         |             |
| KERB D                                                                                                              |                  |              | •              |              |              |              |              |              |        |              |              |              |              |              |              |                 |              |              |              |                                |                |              |              |              |              |              |              |              |                                 |              |               |             |             |
| AMENDMENT                                                                                                           |                  |              | DATE           |              | к            | ERB          | LO           | NGI          | TUD    | DINA         |              | ЕСТ          | ION          | S            |              | VERT.<br>HORIZ. |              | SCA          | 4<br>20      | -                              | 8<br>40        |              | LE           |              | <b>NTH</b>   | STRE         | ET S         |              | LARA<br>  <b>SERV</b><br>street |              | <b>toad</b>   | 1           |             |
| ARE HAS BEEN TAKEN TO ENSURE THAT<br>I THIS DRAWING IS ACCURATE, HOWEVER SO<br>ORDS MAY EXIST, AND COMPLETE ACCURAC | THE INFOR        | MATION       |                |              |              |              |              |              |        |              |              |              |              |              |              | WARNING         | THE LOCAT    | ion of under | CROUND SER   | vices shown i<br>Ities and sho |                | SURVEY       |              | DATE: 04 /   | 20 CHE       | ECKED        | Bat          | APPROV       | Ð                               |              | <u> </u>      | DRA<br>20   | RAWING NU   |