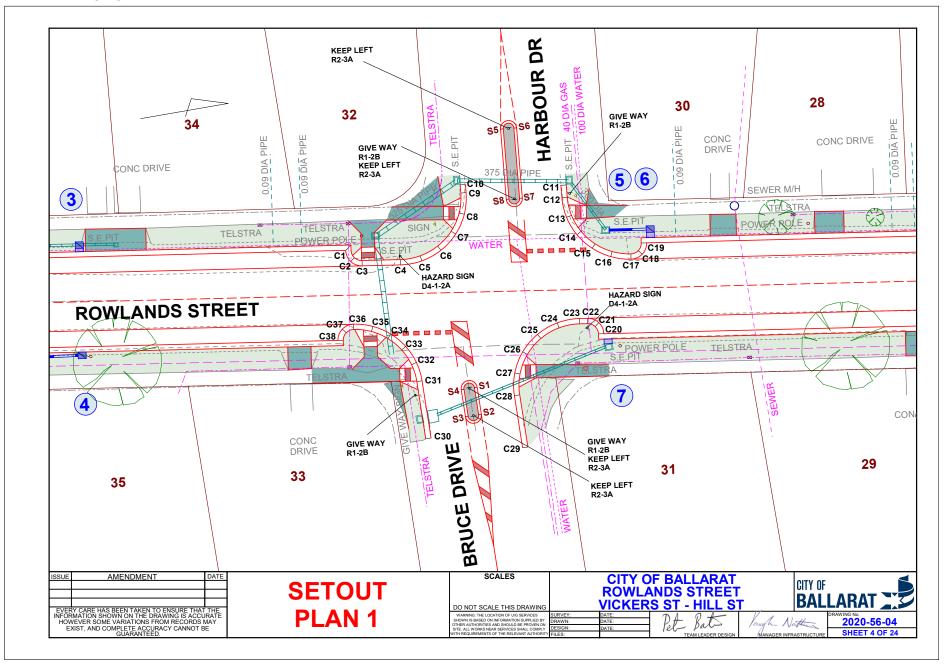

# LEARMONTH STREET SOUTH SERVICE ROAD RECONSTRUCTION BUNINYONG

**INGLIS STREET TO CORNISH STREET** 

## **CONSTRUCTION DRAWINGS**

#### DRAWING # 2020 - 39

| SHEET # | CONTENTS                                            |
|---------|-----------------------------------------------------|
| 1       | LAYOUT PLAN - DESIGN LEGEND                         |
| 2       | DESIGN PLAN                                         |
| 3       | DESIGN PLAN                                         |
| 4       | DESIGN PLAN                                         |
| 5       | KERB LONGITUDINAL SECTIONS                          |
| 6       | KERB LONGITUDINAL SECTIONS                          |
| 7       | SERVICE ROAD CROSS SECTIONS                         |
| 8       | SERVICE ROAD CROSS SECTIONS                         |
| 9       | SERVICE ROAD CROSS SECTIONS                         |
| 10      | SERVICE ROAD CROSS SECTIONS                         |
| 11      | INGLIS STREET CROSS SECTIONS                        |
| 12      | KERB LONGITUDINAL SECTIONS                          |
| 13      | KERB LONGITUDINAL SECTIONS                          |
| 14      | TYPICAL ROAD CROSS SECTIONS                         |
| 15      | DRAINAGE LONGITUDINAL SECTIONS                      |
| 16      | DRAINAGE LONGITUDINAL SECTIONS                      |
| 17      | PIT SCHEDULE - DESIGN KERB & ROAD PAVEMENT PROFILES |
| 18      | SET OUT PLAN - SIGNAGE & LINEMARKING PLAN           |
| 19      | SET OUT DATA                                        |