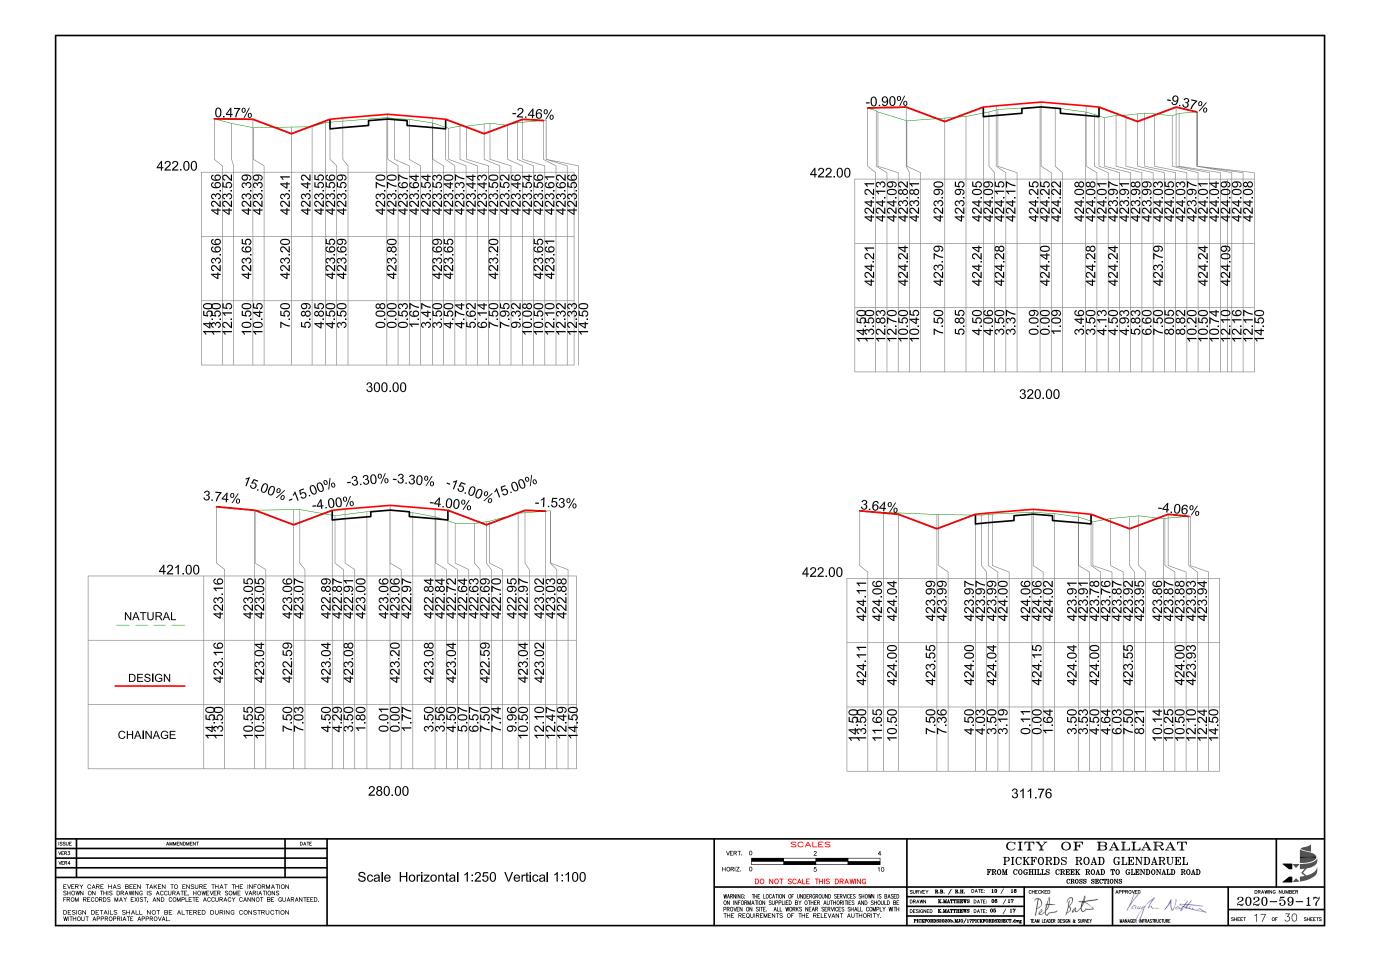

#### DRAWING # 2020 - 39

| SHEET # | CONTENTS                                            |
|---------|-----------------------------------------------------|
| 1       | LAYOUT PLAN - DESIGN LEGEND                         |
| 2       | DESIGN PLAN                                         |
| 3       | DESIGN PLAN                                         |
| 4       | DESIGN PLAN                                         |
| 5       | KERB LONGITUDINAL SECTIONS                          |
| 6       | KERB LONGITUDINAL SECTIONS                          |
| 7       | SERVICE ROAD CROSS SECTIONS                         |
| 8       | SERVICE ROAD CROSS SECTIONS                         |
| 9       | SERVICE ROAD CROSS SECTIONS                         |
| 10      | SERVICE ROAD CROSS SECTIONS                         |
| 11      | INGLIS STREET CROSS SECTIONS                        |
| 12      | KERB LONGITUDINAL SECTIONS                          |
| 13      | KERB LONGITUDINAL SECTIONS                          |
| 14      | TYPICAL ROAD CROSS SECTIONS                         |
| 15      | DRAINAGE LONGITUDINAL SECTIONS                      |
| 16      | DRAINAGE LONGITUDINAL SECTIONS                      |
| 17      | PIT SCHEDULE - DESIGN KERB & ROAD PAVEMENT PROFILES |
| 18      | SET OUT PLAN - SIGNAGE & LINEMARKING PLAN           |
| 19      | SET OUT DATA                                        |