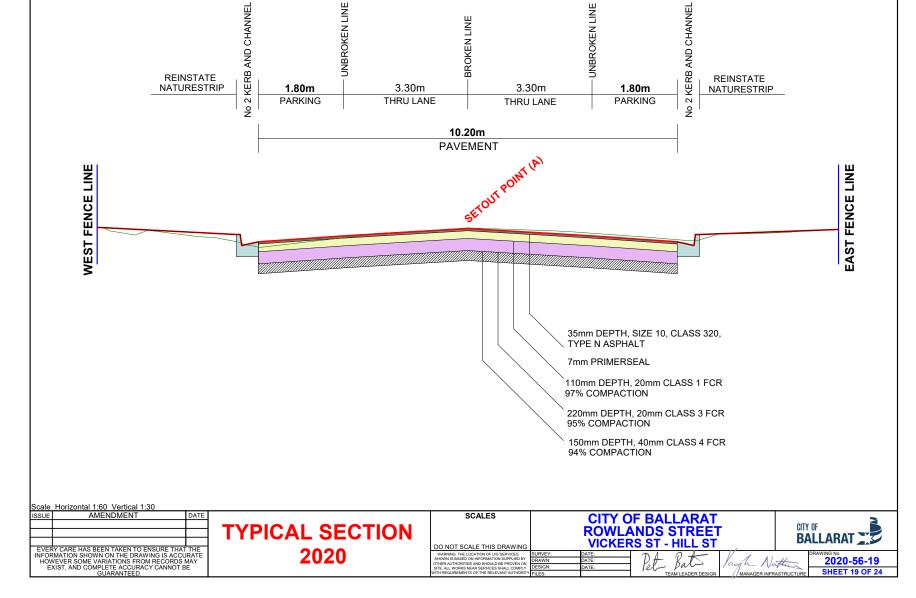

.000 | 248.776<br>250.000 | 260.000 | 270.000                |         | 277.592<br>280.000 | 000     |                    |
|                    |          | A17     | A18     | A19     | A20                                                                         | A21     | A23     |         | A23                    | A25     | A26     | A27<br>A28         | A 29    | A 30                   |         | A32<br>A33         |         |                    |
|                    |          |         |         |         |                                                                             |         |         |         |                        |         |         |                    |         |                        |         |                    |         |                    |