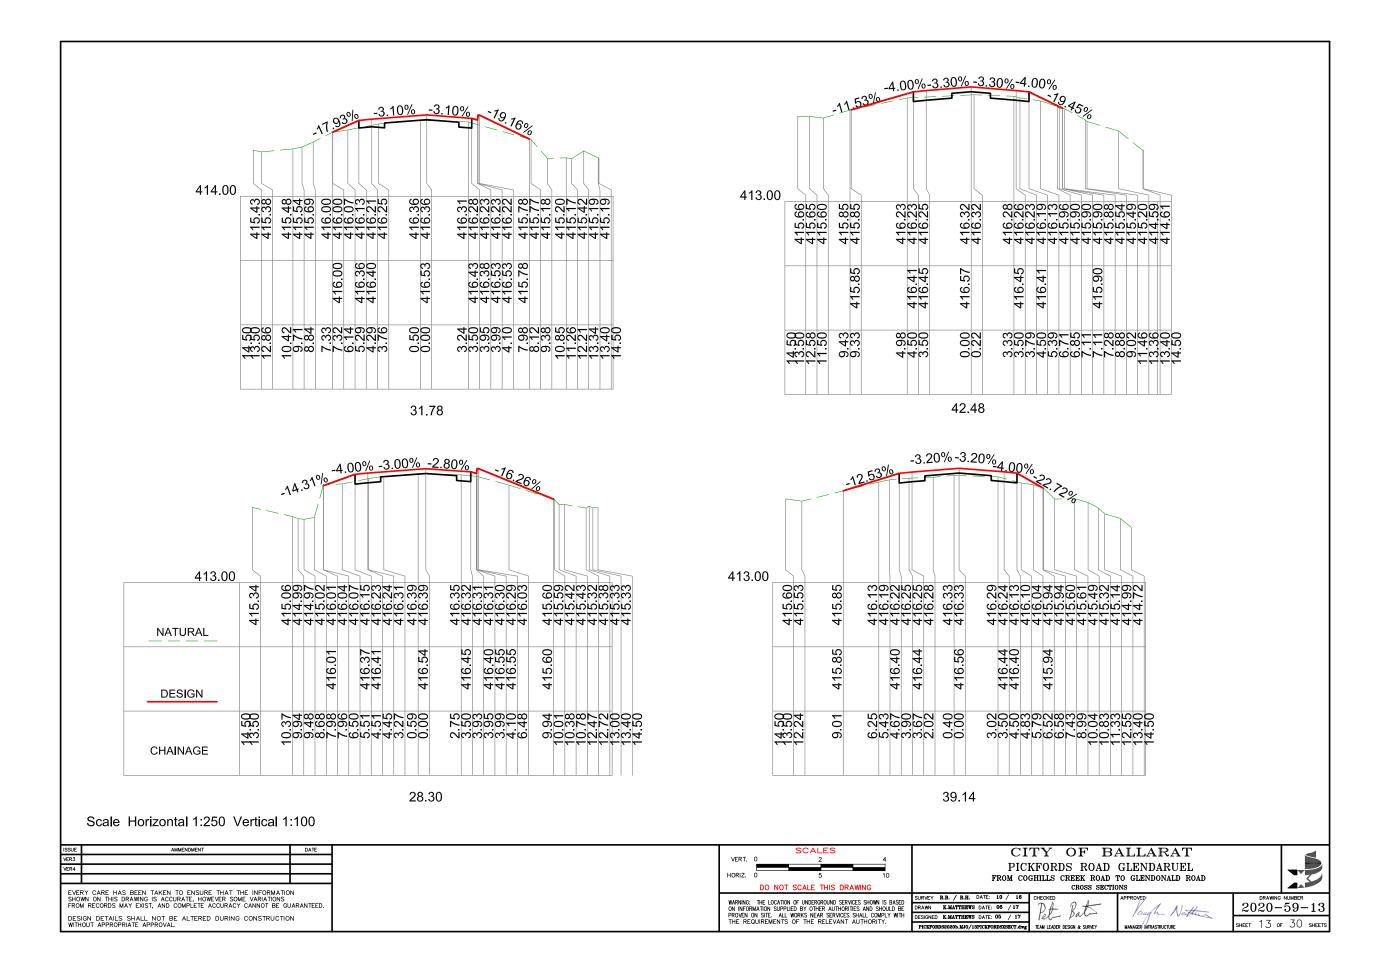

#### DRAWING # 2020 - 39

| SHEET # | CONTENTS                                            |
|---------|-----------------------------------------------------|
| 1       | LAYOUT PLAN - DESIGN LEGEND                         |
| 2       | DESIGN PLAN                                         |
| 3       | DESIGN PLAN                                         |
| 4       | DESIGN PLAN                                         |
| 5       | KERB LONGITUDINAL SECTIONS                          |
| 6       | KERB LONGITUDINAL SECTIONS                          |
| 7       | SERVICE ROAD CROSS SECTIONS                         |
| 8       | SERVICE ROAD CROSS SECTIONS                         |
| 9       | SERVICE ROAD CROSS SECTIONS                         |
| 10      | SERVICE ROAD CROSS SECTIONS                         |
| 11      | INGLIS STREET CROSS SECTIONS                        |
| 12      | KERB LONGITUDINAL SECTIONS                          |
| 13      | KERB LONGITUDINAL SECTIONS                          |
| 14      | TYPICAL ROAD CROSS SECTIONS                         |
| 15      | DRAINAGE LONGITUDINAL SECTIONS                      |
| 16      | DRAINAGE LONGITUDINAL SECTIONS                      |
| 17      | PIT SCHEDULE - DESIGN KERB & ROAD PAVEMENT PROFILES |
| 18      | SET OUT PLAN - SIGNAGE & LINEMARKING PLAN           |
| 19      | SET OUT DATA                                        |

LOCALITY PLAN

|                                                                                                                     |                  |              |                |              |              |              |              |              |        |              |              | 1            |              |              |              |                 |              |              |              |                                |                |              |              |              |              |              |              |              |                                 |              |               |             |             |
|---------------------------------------------------------------------------------------------------------------------|------------------|--------------|----------------|--------------|--------------|--------------|--------------|--------------|--------|--------------|--------------|--------------|--------------|--------------|--------------|-----------------|--------------|--------------|--------------|--------------------------------|----------------|--------------|--------------|--------------|--------------|--------------|--------------|--------------|---------------------------------|--------------|---------------|-------------|-------------|
|                                                                                                                     |                  |              |                |              |              |              |              |              |        |              |              |              |              |              |              |                 |              |              |              |                                |                |              |              |              |              |              |              |              |                                 |              |               |             |             |
|                                                                                                                     |                  |              |                |              |              |              |              |              |        |              |              |              |              |              |              |                 |              |              |              |                                |                |              |              |              |              |              |              |              |                                 |              |               |             |             |
|                                                                                                                     |                  | <u>4.12%</u> | <u>2.24%</u> ; | <u>2.35%</u> | <u>3.36%</u> | <u>3.36%</u> | <u>3.91%</u> | <b>4.94%</b> | 5.52%  | <u>5.53%</u> | <u>5.53%</u> | <u>5.49%</u> | <u>6.24%</u> | <u>6.21%</u> | <u>6.29%</u> | <u>6.27%</u>    | <u>z.11%</u> | <u>7.41%</u> | <u>7.85%</u> | <u>7.80%</u>                   | <u>5.72%</u> ; | <u>5.72%</u> | <u>4.55%</u> | <b>4.41%</b> | <u>3.98%</u> | <u>3.96%</u> | <u>4.21%</u> | <u>4.46%</u> | <u>į.02%3.</u>                  | <u>.92%4</u> | <u>.13%4</u>  | <u>.12%</u> | <u>5.92</u> |
| Datum R.L. 436.00                                                                                                   |                  |              |                |              |              |              |              |              |        |              |              |              |              |              |              |                 |              |              |              |                                |                |              |              |              |              |              |              |              |                                 |              | $\rightarrow$ | $\square$   | <u> </u>    |
| CUT / FILL                                                                                                          | +0.03            | +0.26        | +0.31          | +0.40        | +0.33        | +0.26        | +0.18        | +0.14        | +0.18  | +0.18        | +0.13        | +0.08        | +0.13        | +0.11        | 60'0+        | +0.07           | +0.07        | +0.12        | +0.16        | +0.17                          | +0.14          | +0.13        | +0.10        | +0.07        | +0.08        | +0.10        | +0.13        | +0.18        | +0.18                           | +0.18        | +0.18         | +0.19       |             |
| <u>DESIGN LIP KER</u> B                                                                                             |                  |              |                | 441.20       |              | _            | 441.73       | 441.98       | 442.26 | 442.53       | 81           | 08           | _            | 443.71       | 444.02       |                 | 444.69       |              |              | 445.84                         | 446.13         | 446.41       | 446.64       | 446.86       | 447.06       |              | 447.47       |              | 447.89                          | 448.09       | 448.30        | 448.50      |             |
| EXIST SURFACE                                                                                                       | 440.73<br>440.73 | 440.71       | 440.78         | 440.80       | 441.04       | 441.27       | 441.55       | 441.84       | 442.08 | 442.35       | 442.68       |              | 443.27       | 443.60       | 443.93       | 4 2             | 444.62       | 4            | 445.30       | 445.67                         | 445.99         | 446.29       | 446.54       | 446.80       | 446.98       | 447.16       | 447.34       |              | 447.71                          | 447.91       | 448.11        | 448.31      |             |
| CHAINAGE                                                                                                            | 0.00<br>5.00     | 10.00        |                | 20.00        | 25.00        |              | 35.00        | 40.00        | 45.00  |              | 55.00        |              | 65.00        | 70.00        | 75.00        |                 |              | 00'06        |              |                                | 105.00         | 110.00       | 115.00       | 120.00       | 125.00       |              | 135.00       | 140.00       | 145.00                          | 150.00       | 155.00        | 160.00      |             |
| SET OUT POINT                                                                                                       | C1               | D1           | D2             | D3           | 4            | D5           | D5           | D7           | D8     | 6 <b>0</b>   | D10          | D11          | D12          | D13          | D14          | D15             | D16          | D17          | D18          | D19                            | D20            | D21          | D22          | D23          | D24          | D25          | D26          | D27          | D28                             | D29          | D30           | D31         |             |
| KERB D                                                                                                              |                  |              | •              |              |              |              |              |              |        |              |              |              |              |              |              |                 |              |              |              |                                |                |              |              |              |              |              |              |              |                                 |              |               |             |             |
| AMENDMENT                                                                                                           |                  |              | DATE           |              | к            | ERB          | LO           | NGI          | TUD    | DINA         |              | ЕСТ          | ION          | S            |              | VERT.<br>HORIZ. |              | SCA          | 4<br>20      | -                              | 8<br>40        |              | LE           |              | <b>NTH</b>   | STRE         | ET S         |              | LARA<br>  <b>SERV</b><br>street |              | <b>toad</b>   | 1           |             |
| ARE HAS BEEN TAKEN TO ENSURE THAT<br>I THIS DRAWING IS ACCURATE, HOWEVER SO<br>ORDS MAY EXIST, AND COMPLETE ACCURAC | THE INFOR        | MATION       |                |              |              |              |              |              |        |              |              |              |              |              |              | WARNING         | THE LOCAT    | ion of under | CROUND SER   | vices shown i<br>Ities and sho |                | SURVEY       |              | DATE: 04 /   | 20 CHE       | ECKED        | Bat          | APPROV       | Ð                               |              | <u> </u>      | DRA<br>20   | RAWING NU   |