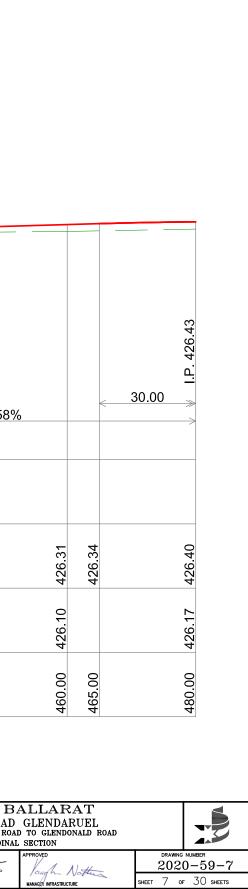

# LEARMONTH STREET SOUTH SERVICE ROAD RECONSTRUCTION BUNINYONG

**INGLIS STREET TO CORNISH STREET** 

## **CONSTRUCTION DRAWINGS**

#### DRAWING # 2020 - 39

| SHEET # | CONTENTS                                            |
|---------|-----------------------------------------------------|
| 1       | LAYOUT PLAN - DESIGN LEGEND                         |
| 2       | DESIGN PLAN                                         |
| 3       | DESIGN PLAN                                         |
| 4       | DESIGN PLAN                                         |
| 5       | KERB LONGITUDINAL SECTIONS                          |
| 6       | KERB LONGITUDINAL SECTIONS                          |
| 7       | SERVICE ROAD CROSS SECTIONS                         |
| 8       | SERVICE ROAD CROSS SECTIONS                         |
| 9       | SERVICE ROAD CROSS SECTIONS                         |
| 10      | SERVICE ROAD CROSS SECTIONS                         |
| 11      | INGLIS STREET CROSS SECTIONS                        |
| 12      | KERB LONGITUDINAL SECTIONS                          |
| 13      | KERB LONGITUDINAL SECTIONS                          |
| 14      | TYPICAL ROAD CROSS SECTIONS                         |
| 15      | DRAINAGE LONGITUDINAL SECTIONS                      |
| 16      | DRAINAGE LONGITUDINAL SECTIONS                      |
| 17      | PIT SCHEDULE - DESIGN KERB & ROAD PAVEMENT PROFILES |
| 18      | SET OUT PLAN - SIGNAGE & LINEMARKING PLAN           |
| 19      | SET OUT DATA                                        |