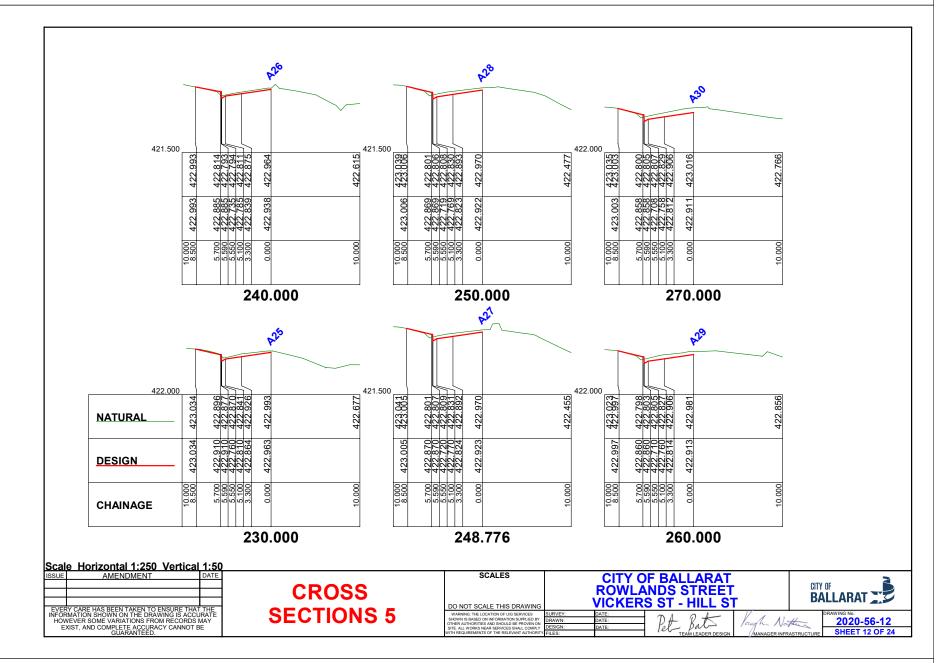

#### DRAWING # 2020 - 39

| SHEET # | CONTENTS                                            |
|---------|-----------------------------------------------------|
| 1       | LAYOUT PLAN - DESIGN LEGEND                         |
| 2       | DESIGN PLAN                                         |
| 3       | DESIGN PLAN                                         |
| 4       | DESIGN PLAN                                         |
| 5       | KERB LONGITUDINAL SECTIONS                          |
| 6       | KERB LONGITUDINAL SECTIONS                          |
| 7       | SERVICE ROAD CROSS SECTIONS                         |
| 8       | SERVICE ROAD CROSS SECTIONS                         |
| 9       | SERVICE ROAD CROSS SECTIONS                         |
| 10      | SERVICE ROAD CROSS SECTIONS                         |
| 11      | INGLIS STREET CROSS SECTIONS                        |
| 12      | KERB LONGITUDINAL SECTIONS                          |
| 13      | KERB LONGITUDINAL SECTIONS                          |
| 14      | TYPICAL ROAD CROSS SECTIONS                         |
| 15      | DRAINAGE LONGITUDINAL SECTIONS                      |
| 16      | DRAINAGE LONGITUDINAL SECTIONS                      |
| 17      | PIT SCHEDULE - DESIGN KERB & ROAD PAVEMENT PROFILES |
| 18      | SET OUT PLAN - SIGNAGE & LINEMARKING PLAN           |
| 19      | SET OUT DATA                                        |