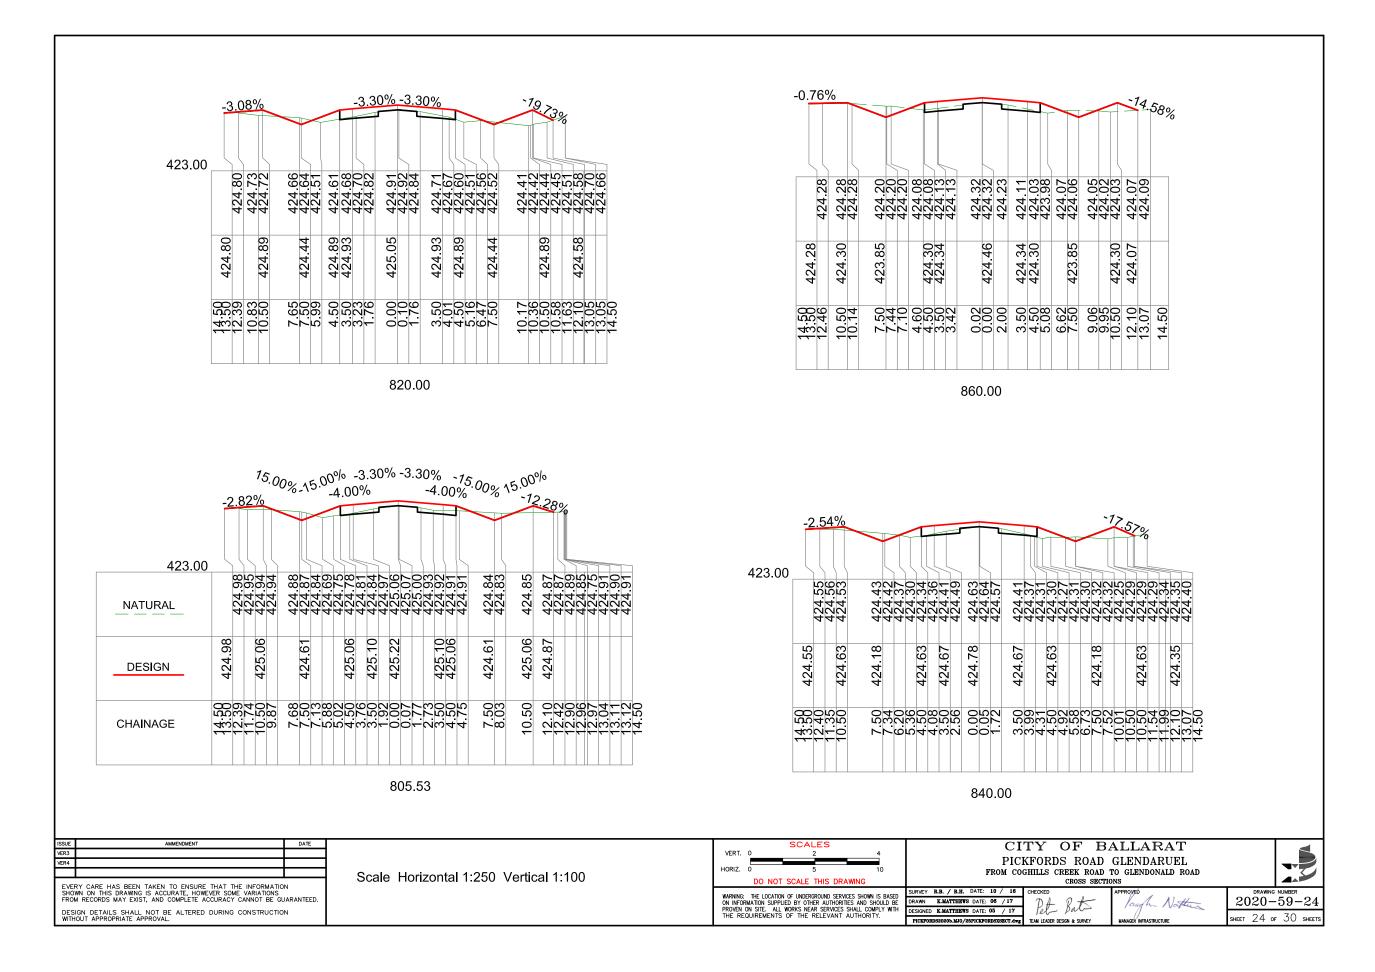

# LEARMONTH STREET SOUTH SERVICE ROAD RECONSTRUCTION BUNINYONG

**INGLIS STREET TO CORNISH STREET** 

## **CONSTRUCTION DRAWINGS**

#### DRAWING # 2020 - 39

| SHEET # | CONTENTS                                            |
|---------|-----------------------------------------------------|
| 1       | LAYOUT PLAN - DESIGN LEGEND                         |
| 2       | DESIGN PLAN                                         |
| 3       | DESIGN PLAN                                         |
| 4       | DESIGN PLAN                                         |
| 5       | KERB LONGITUDINAL SECTIONS                          |
| 6       | KERB LONGITUDINAL SECTIONS                          |
| 7       | SERVICE ROAD CROSS SECTIONS                         |
| 8       | SERVICE ROAD CROSS SECTIONS                         |
| 9       | SERVICE ROAD CROSS SECTIONS                         |
| 10      | SERVICE ROAD CROSS SECTIONS                         |
| 11      | INGLIS STREET CROSS SECTIONS                        |
| 12      | KERB LONGITUDINAL SECTIONS                          |
| 13      | KERB LONGITUDINAL SECTIONS                          |
| 14      | TYPICAL ROAD CROSS SECTIONS                         |
| 15      | DRAINAGE LONGITUDINAL SECTIONS                      |
| 16      | DRAINAGE LONGITUDINAL SECTIONS                      |
| 17      | PIT SCHEDULE - DESIGN KERB & ROAD PAVEMENT PROFILES |
| 18      | SET OUT PLAN - SIGNAGE & LINEMARKING PLAN           |
| 19      | SET OUT DATA                                        |