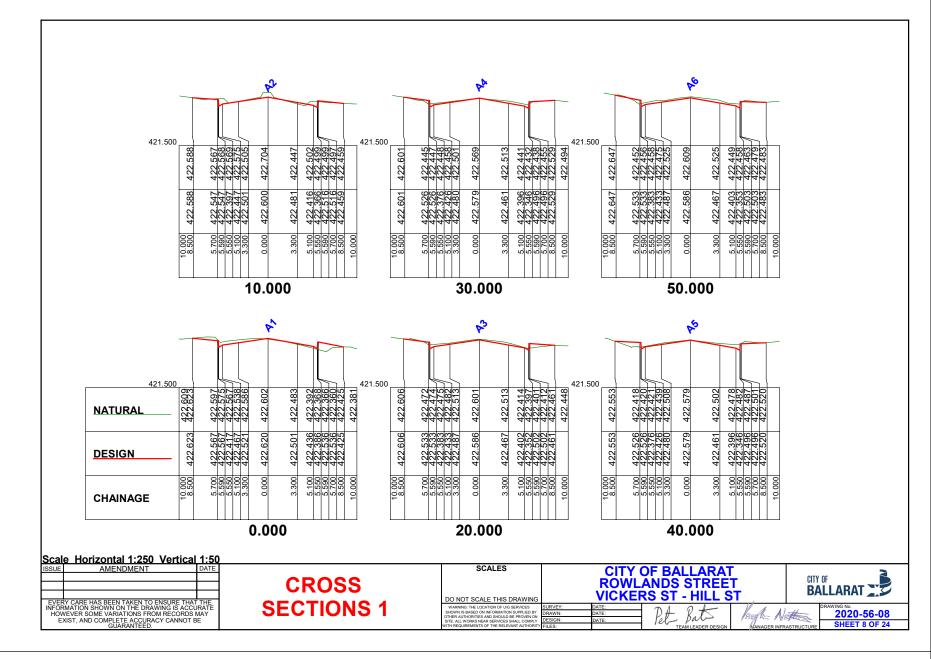

#### DRAWING # 2020 - 39

| SHEET # | CONTENTS                                            |
|---------|-----------------------------------------------------|
| 1       | LAYOUT PLAN - DESIGN LEGEND                         |
| 2       | DESIGN PLAN                                         |
| 3       | DESIGN PLAN                                         |
| 4       | DESIGN PLAN                                         |
| 5       | KERB LONGITUDINAL SECTIONS                          |
| 6       | KERB LONGITUDINAL SECTIONS                          |
| 7       | SERVICE ROAD CROSS SECTIONS                         |
| 8       | SERVICE ROAD CROSS SECTIONS                         |
| 9       | SERVICE ROAD CROSS SECTIONS                         |
| 10      | SERVICE ROAD CROSS SECTIONS                         |
| 11      | INGLIS STREET CROSS SECTIONS                        |
| 12      | KERB LONGITUDINAL SECTIONS                          |
| 13      | KERB LONGITUDINAL SECTIONS                          |
| 14      | TYPICAL ROAD CROSS SECTIONS                         |
| 15      | DRAINAGE LONGITUDINAL SECTIONS                      |
| 16      | DRAINAGE LONGITUDINAL SECTIONS                      |
| 17      | PIT SCHEDULE - DESIGN KERB & ROAD PAVEMENT PROFILES |
| 18      | SET OUT PLAN - SIGNAGE & LINEMARKING PLAN           |
| 19      | SET OUT DATA                                        |