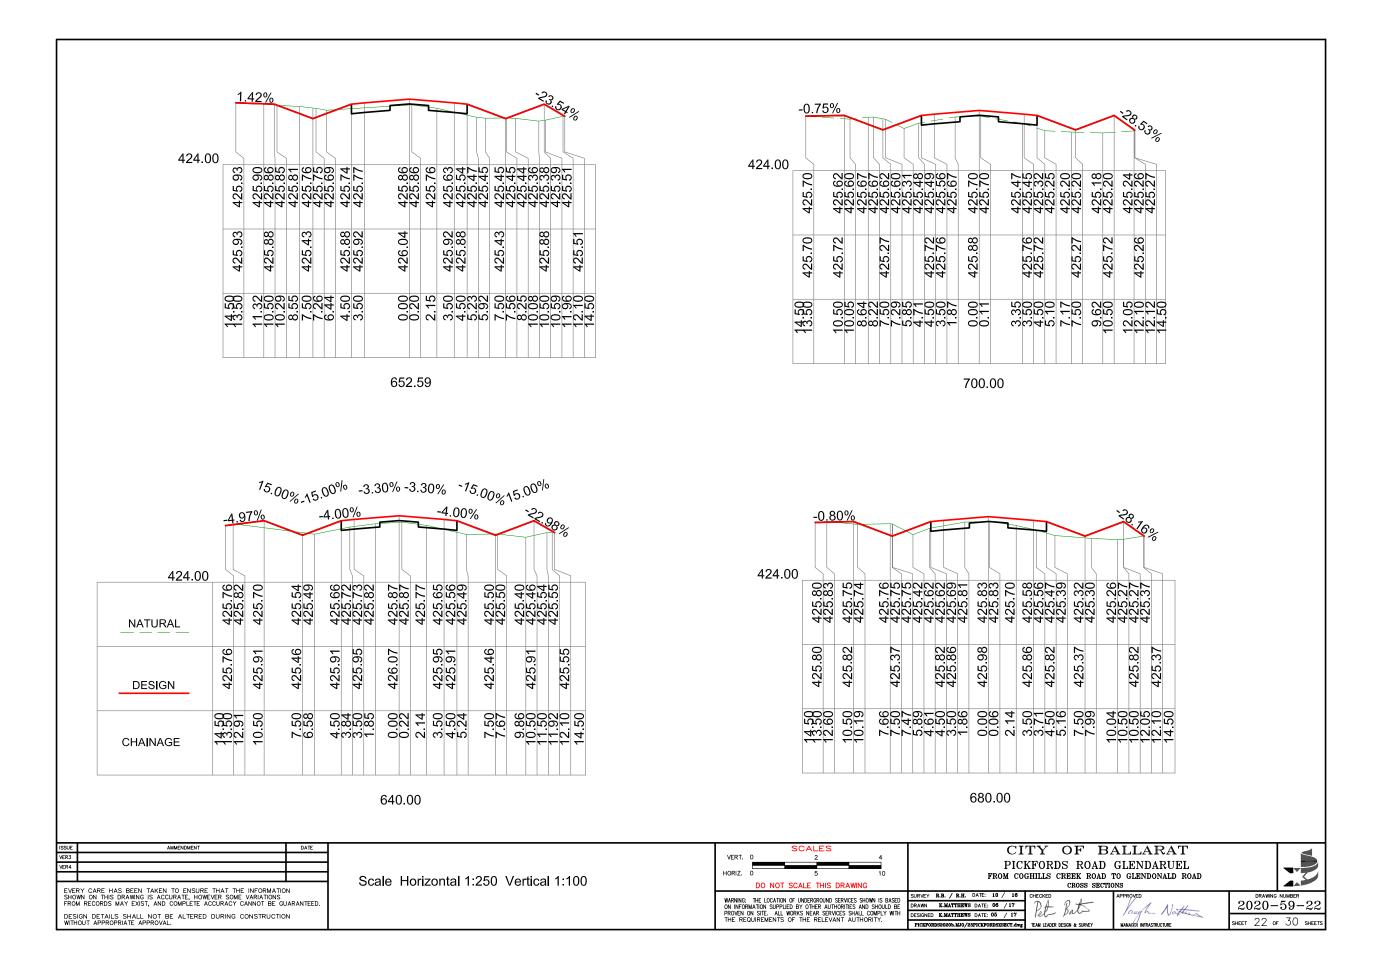

# LEARMONTH STREET SOUTH SERVICE ROAD RECONSTRUCTION BUNINYONG

**INGLIS STREET TO CORNISH STREET** 

## **CONSTRUCTION DRAWINGS**

#### DRAWING # 2020 - 39

| SHEET # | CONTENTS                                            |
|---------|-----------------------------------------------------|
| 1       | LAYOUT PLAN - DESIGN LEGEND                         |
| 2       | DESIGN PLAN                                         |
| 3       | DESIGN PLAN                                         |
| 4       | DESIGN PLAN                                         |
| 5       | KERB LONGITUDINAL SECTIONS                          |
| 6       | KERB LONGITUDINAL SECTIONS                          |
| 7       | SERVICE ROAD CROSS SECTIONS                         |
| 8       | SERVICE ROAD CROSS SECTIONS                         |
| 9       | SERVICE ROAD CROSS SECTIONS                         |
| 10      | SERVICE ROAD CROSS SECTIONS                         |
| 11      | INGLIS STREET CROSS SECTIONS                        |
| 12      | KERB LONGITUDINAL SECTIONS                          |
| 13      | KERB LONGITUDINAL SECTIONS                          |
| 14      | TYPICAL ROAD CROSS SECTIONS                         |
| 15      | DRAINAGE LONGITUDINAL SECTIONS                      |
| 16      | DRAINAGE LONGITUDINAL SECTIONS                      |
| 17      | PIT SCHEDULE - DESIGN KERB & ROAD PAVEMENT PROFILES |
| 18      | SET OUT PLAN - SIGNAGE & LINEMARKING PLAN           |
| 19      | SET OUT DATA                                        |

LOCALITY PLAN

|                                                                                                                     |                  |              |                |              |              |              |              |              |        |              |              | 1            |              |              |              |                 |              |              |              |                                |                |              |              |              |              |              |              |              |                                 |              |               |             |             |
|---------------------------------------------------------------------------------------------------------------------|------------------|--------------|----------------|--------------|--------------|--------------|--------------|--------------|--------|--------------|--------------|--------------|--------------|--------------|--------------|-----------------|--------------|--------------|--------------|--------------------------------|----------------|--------------|--------------|--------------|--------------|--------------|--------------|--------------|---------------------------------|--------------|---------------|-------------|-------------|
|                                                                                                                     |                  |              |                |              |              |              |              |              |        |              |              |              |              |              |              |                 |              |              |              |                                |                |              |              |              |              |              |              |              |                                 |              |               |             |             |
|                                                                                                                     |                  |              |                |              |              |              |              |              |        |              |              |              |              |              |              |                 |              |              |              |                                |                |              |              |              |              |              |              |              |                                 |              |               |             |             |
|                                                                                                                     |                  | <u>4.12%</u> | <u>2.24%</u> ; | <u>2.35%</u> | <u>3.36%</u> | <u>3.36%</u> | <u>3.91%</u> | <b>4.94%</b> | 5.52%  | <u>5.53%</u> | <u>5.53%</u> | <u>5.49%</u> | <u>6.24%</u> | <u>6.21%</u> | <u>6.29%</u> | <u>6.27%</u>    | <u>z.11%</u> | <u>7.41%</u> | <u>7.85%</u> | <u>7.80%</u>                   | <u>5.72%</u> ; | <u>5.72%</u> | <u>4.55%</u> | <b>4.41%</b> | <u>3.98%</u> | <u>3.96%</u> | <u>4.21%</u> | <u>4.46%</u> | <u>į.02%3.</u>                  | <u>.92%4</u> | <u>.13%4</u>  | <u>.12%</u> | <u>5.92</u> |
| Datum R.L. 436.00                                                                                                   |                  |              |                |              |              |              |              |              |        |              |              |              |              |              |              |                 |              |              |              |                                |                |              |              |              |              |              |              |              |                                 |              | $\rightarrow$ | $\square$   | <u> </u>    |
| CUT / FILL                                                                                                          | +0.03            | +0.26        | +0.31          | +0.40        | +0.33        | +0.26        | +0.18        | +0.14        | +0.18  | +0.18        | +0.13        | +0.08        | +0.13        | +0.11        | 60'0+        | +0.07           | +0.07        | +0.12        | +0.16        | +0.17                          | +0.14          | +0.13        | +0.10        | +0.07        | +0.08        | +0.10        | +0.13        | +0.18        | +0.18                           | +0.18        | +0.18         | +0.19       |             |
| <u>DESIGN LIP KER</u> B                                                                                             |                  |              |                | 441.20       |              | _            | 441.73       | 441.98       | 442.26 | 442.53       | 81           | 08           | _            | 443.71       | 444.02       |                 | 444.69       |              |              | 445.84                         | 446.13         | 446.41       | 446.64       | 446.86       | 447.06       |              | 447.47       |              | 447.89                          | 448.09       | 448.30        | 448.50      |             |
| EXIST SURFACE                                                                                                       | 440.73<br>440.73 | 440.71       | 440.78         | 440.80       | 441.04       | 441.27       | 441.55       | 441.84       | 442.08 | 442.35       | 442.68       |              | 443.27       | 443.60       | 443.93       | 4 2             | 444.62       | 4            | 445.30       | 445.67                         | 445.99         | 446.29       | 446.54       | 446.80       | 446.98       | 447.16       | 447.34       |              | 447.71                          | 447.91       | 448.11        | 448.31      |             |
| CHAINAGE                                                                                                            | 0.00<br>5.00     | 10.00        |                | 20.00        | 25.00        |              | 35.00        | 40.00        | 45.00  |              | 55.00        |              | 65.00        | 70.00        | 75.00        |                 |              | 00'06        |              |                                | 105.00         | 110.00       | 115.00       | 120.00       | 125.00       |              | 135.00       | 140.00       | 145.00                          | 150.00       | 155.00        | 160.00      |             |
| SET OUT POINT                                                                                                       | C1               | D1           | D2             | D3           | 4            | D5           | D5           | D7           | D8     | 6 <b>0</b>   | D10          | D11          | D12          | D13          | D14          | D15             | D16          | D17          | D18          | D19                            | D20            | D21          | D22          | D23          | D24          | D25          | D26          | D27          | D28                             | D29          | D30           | D31         |             |
| KERB D                                                                                                              |                  |              | •              |              |              |              |              |              |        |              |              |              |              |              |              |                 |              |              |              |                                |                |              |              |              |              |              |              |              |                                 |              |               |             |             |
| AMENDMENT                                                                                                           |                  |              | DATE           |              | к            | ERB          | LO           | NGI          | TUD    | DINA         |              | ЕСТ          | ION          | S            |              | VERT.<br>HORIZ. |              | SCA          | 4<br>20      | -                              | 8<br>40        |              | LE           |              | <b>NTH</b>   | STRE         | ET S         |              | LARA<br>  <b>SERV</b><br>street |              | <b>toad</b>   | 1           |             |
| ARE HAS BEEN TAKEN TO ENSURE THAT<br>I THIS DRAWING IS ACCURATE, HOWEVER SO<br>ORDS MAY EXIST, AND COMPLETE ACCURAC | THE INFOR        | MATION       |                |              |              |              |              |              |        |              |              |              |              |              |              | WARNING         | THE LOCAT    | ion of under | CROUND SER   | vices shown i<br>Ities and sho |                | SURVEY       |              | DATE: 04 /   | 20 CHE       | ECKED        | Bat          | APPROV       | Ð                               |              | <u> </u>      | DRA<br>20   | RAWING NU   |