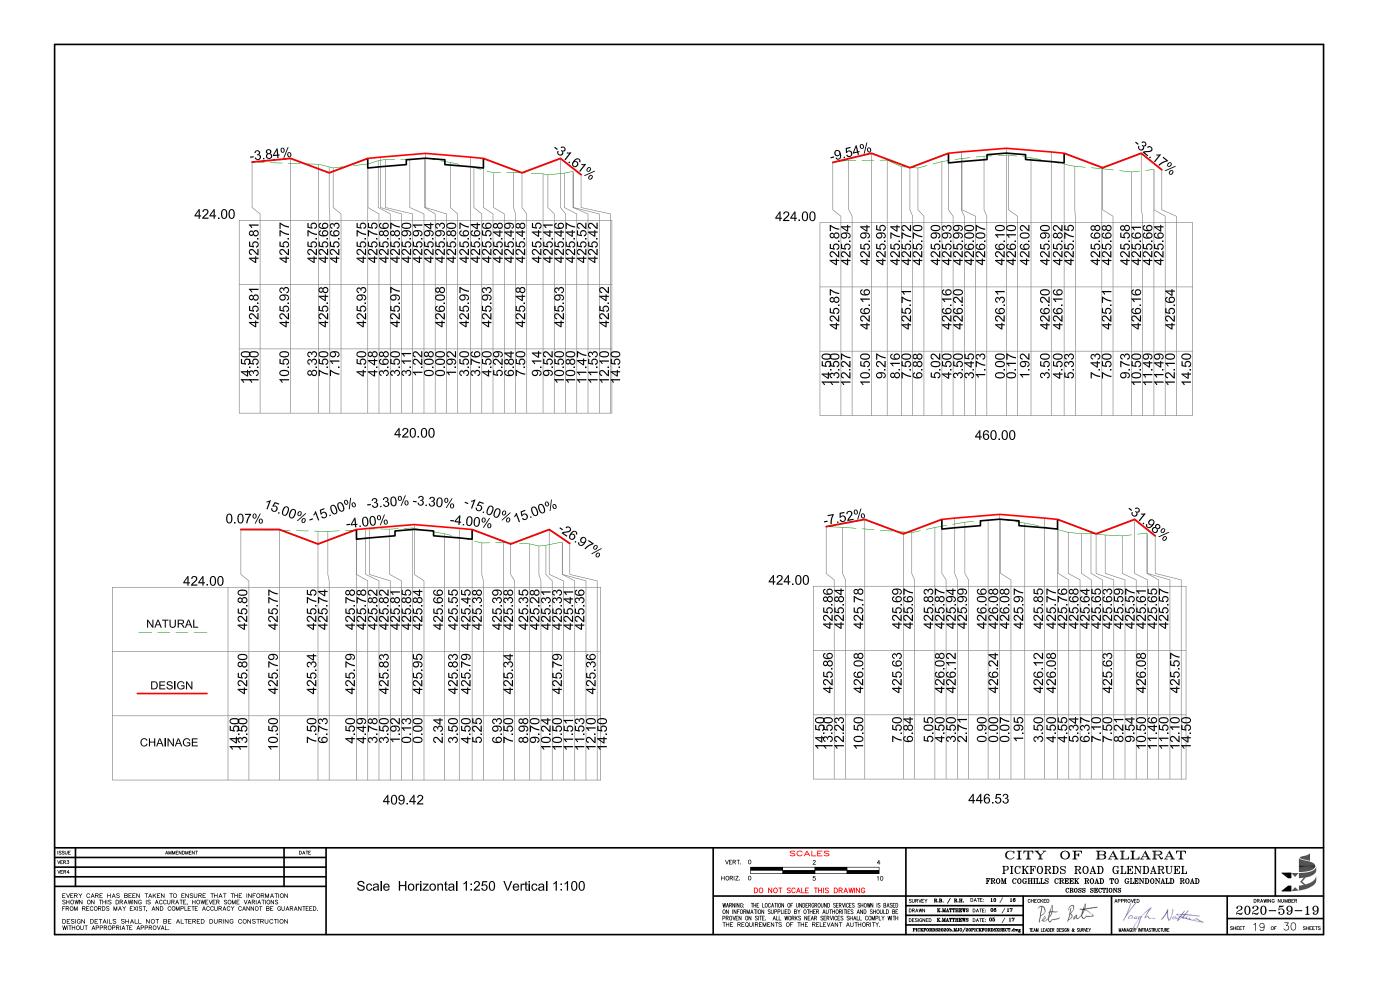

#### DRAWING # 2020 - 39

| SHEET # | CONTENTS                                            |
|---------|-----------------------------------------------------|
| 1       | LAYOUT PLAN - DESIGN LEGEND                         |
| 2       | DESIGN PLAN                                         |
| 3       | DESIGN PLAN                                         |
| 4       | DESIGN PLAN                                         |
| 5       | KERB LONGITUDINAL SECTIONS                          |
| 6       | KERB LONGITUDINAL SECTIONS                          |
| 7       | SERVICE ROAD CROSS SECTIONS                         |
| 8       | SERVICE ROAD CROSS SECTIONS                         |
| 9       | SERVICE ROAD CROSS SECTIONS                         |
| 10      | SERVICE ROAD CROSS SECTIONS                         |
| 11      | INGLIS STREET CROSS SECTIONS                        |
| 12      | KERB LONGITUDINAL SECTIONS                          |
| 13      | KERB LONGITUDINAL SECTIONS                          |
| 14      | TYPICAL ROAD CROSS SECTIONS                         |
| 15      | DRAINAGE LONGITUDINAL SECTIONS                      |
| 16      | DRAINAGE LONGITUDINAL SECTIONS                      |
| 17      | PIT SCHEDULE - DESIGN KERB & ROAD PAVEMENT PROFILES |
| 18      | SET OUT PLAN - SIGNAGE & LINEMARKING PLAN           |
| 19      | SET OUT DATA                                        |