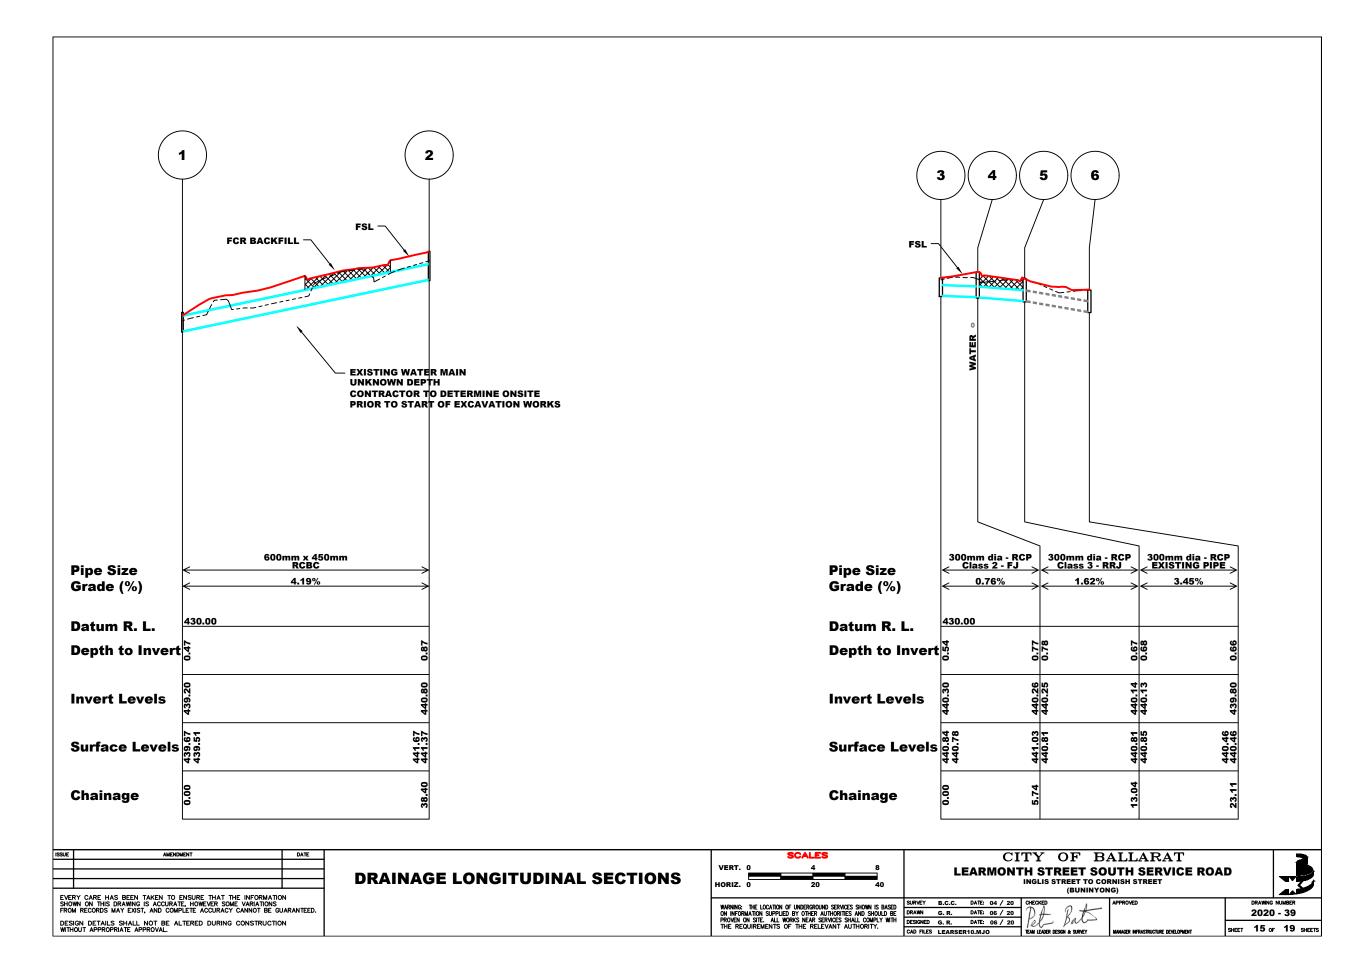

#### DRAWING # 2020 - 39

| SHEET # | CONTENTS                                            |
|---------|-----------------------------------------------------|
| 1       | LAYOUT PLAN - DESIGN LEGEND                         |
| 2       | DESIGN PLAN                                         |
| 3       | DESIGN PLAN                                         |
| 4       | DESIGN PLAN                                         |
| 5       | KERB LONGITUDINAL SECTIONS                          |
| 6       | KERB LONGITUDINAL SECTIONS                          |
| 7       | SERVICE ROAD CROSS SECTIONS                         |
| 8       | SERVICE ROAD CROSS SECTIONS                         |
| 9       | SERVICE ROAD CROSS SECTIONS                         |
| 10      | SERVICE ROAD CROSS SECTIONS                         |
| 11      | INGLIS STREET CROSS SECTIONS                        |
| 12      | KERB LONGITUDINAL SECTIONS                          |
| 13      | KERB LONGITUDINAL SECTIONS                          |
| 14      | TYPICAL ROAD CROSS SECTIONS                         |
| 15      | DRAINAGE LONGITUDINAL SECTIONS                      |
| 16      | DRAINAGE LONGITUDINAL SECTIONS                      |
| 17      | PIT SCHEDULE - DESIGN KERB & ROAD PAVEMENT PROFILES |
| 18      | SET OUT PLAN - SIGNAGE & LINEMARKING PLAN           |
| 19      | SET OUT DATA                                        |

LOCALITY PLAN

|                                                                                                                     |                  |              |                |              |              |              |              |              |        |              |              | 1            |              |              |              |                 |              |              |              |                                |                |              |              |              |              |              |              |              |                                 |              |               |             |             |
|---------------------------------------------------------------------------------------------------------------------|------------------|--------------|----------------|--------------|--------------|--------------|--------------|--------------|--------|--------------|--------------|--------------|--------------|--------------|--------------|-----------------|--------------|--------------|--------------|--------------------------------|----------------|--------------|--------------|--------------|--------------|--------------|--------------|--------------|---------------------------------|--------------|---------------|-------------|-------------|
|                                                                                                                     |                  |              |                |              |              |              |              |              |        |              |              |              |              |              |              |                 |              |              |              |                                |                |              |              |              |              |              |              |              |                                 |              |               |             |             |
|                                                                                                                     |                  |              |                |              |              |              |              |              |        |              |              |              |              |              |              |                 |              |              |              |                                |                |              |              |              |              |              |              |              |                                 |              |               |             |             |
|                                                                                                                     |                  | <u>4.12%</u> | <u>2.24%</u> ; | <u>2.35%</u> | <u>3.36%</u> | <u>3.36%</u> | <u>3.91%</u> | <b>4.94%</b> | 5.52%  | <u>5.53%</u> | <u>5.53%</u> | <u>5.49%</u> | <u>6.24%</u> | <u>6.21%</u> | <u>6.29%</u> | <u>6.27%</u>    | <u>z.11%</u> | <u>7.41%</u> | <u>7.85%</u> | <u>7.80%</u>                   | <u>5.72%</u> ; | <u>5.72%</u> | <u>4.55%</u> | <b>4.41%</b> | <u>3.98%</u> | <u>3.96%</u> | <u>4.21%</u> | <u>4.46%</u> | <u>į.02%3.</u>                  | <u>.92%4</u> | <u>.13%4</u>  | <u>.12%</u> | <u>5.92</u> |
| Datum R.L. 436.00                                                                                                   |                  |              |                |              |              |              |              |              |        |              |              |              |              |              |              |                 |              |              |              |                                |                |              |              |              |              |              |              |              |                                 |              | $\rightarrow$ | $\square$   | <u> </u>    |
| CUT / FILL                                                                                                          | +0.03            | +0.26        | +0.31          | +0.40        | +0.33        | +0.26        | +0.18        | +0.14        | +0.18  | +0.18        | +0.13        | +0.08        | +0.13        | +0.11        | 60'0+        | +0.07           | +0.07        | +0.12        | +0.16        | +0.17                          | +0.14          | +0.13        | +0.10        | +0.07        | +0.08        | +0.10        | +0.13        | +0.18        | +0.18                           | +0.18        | +0.18         | +0.19       |             |
| <u>DESIGN LIP KER</u> B                                                                                             |                  |              |                | 441.20       |              | _            | 441.73       | 441.98       | 442.26 | 442.53       | 81           | 08           | _            | 443.71       | 444.02       |                 | 444.69       |              |              | 445.84                         | 446.13         | 446.41       | 446.64       | 446.86       | 447.06       |              | 447.47       |              | 447.89                          | 448.09       | 448.30        | 448.50      |             |
| EXIST SURFACE                                                                                                       | 440.73<br>440.73 | 440.71       | 440.78         | 440.80       | 441.04       | 441.27       | 441.55       | 441.84       | 442.08 | 442.35       | 442.68       |              | 443.27       | 443.60       | 443.93       | 4 2             | 444.62       | 4            | 445.30       | 445.67                         | 445.99         | 446.29       | 446.54       | 446.80       | 446.98       | 447.16       | 447.34       |              | 447.71                          | 447.91       | 448.11        | 448.31      |             |
| CHAINAGE                                                                                                            | 0.00<br>5.00     | 10.00        |                | 20.00        | 25.00        |              | 35.00        | 40.00        | 45.00  |              | 55.00        |              | 65.00        | 70.00        | 75.00        |                 |              | 00'06        |              |                                | 105.00         | 110.00       | 115.00       | 120.00       | 125.00       |              | 135.00       | 140.00       | 145.00                          | 150.00       | 155.00        | 160.00      |             |
| SET OUT POINT                                                                                                       | C1               | D1           | D2             | D3           | 4            | D5           | D5           | D7           | D8     | 6 <b>0</b>   | D10          | D11          | D12          | D13          | D14          | D15             | D16          | D17          | D18          | D19                            | D20            | D21          | D22          | D23          | D24          | D25          | D26          | D27          | D28                             | D29          | D30           | D31         |             |
| KERB D                                                                                                              |                  |              | •              |              |              |              |              |              |        |              |              |              |              |              |              |                 |              |              |              |                                |                |              |              |              |              |              |              |              |                                 |              |               |             |             |
| AMENDMENT                                                                                                           |                  |              | DATE           |              | к            | ERB          | LO           | NGI          | TUD    | DINA         |              | ЕСТ          | ION          | S            |              | VERT.<br>HORIZ. |              | SCA          | 4<br>20      | -                              | 8<br>40        |              | LE           |              | <b>NTH</b>   | STRE         | ET S         |              | LARA<br>  <b>SERV</b><br>street |              | <b>toad</b>   | 1           |             |
| ARE HAS BEEN TAKEN TO ENSURE THAT<br>I THIS DRAWING IS ACCURATE, HOWEVER SO<br>ORDS MAY EXIST, AND COMPLETE ACCURAC | THE INFOR        | MATION       |                |              |              |              |              |              |        |              |              |              |              |              |              | WARNING         | THE LOCAT    | ion of under | CROUND SER   | vices shown i<br>Ities and sho |                | SURVEY       |              | DATE: 04 /   | 20 CHE       | ECKED        | Bat          | APPROV       | Ð                               |              | <u> </u>      | DRA<br>20   | RAWING NU   |