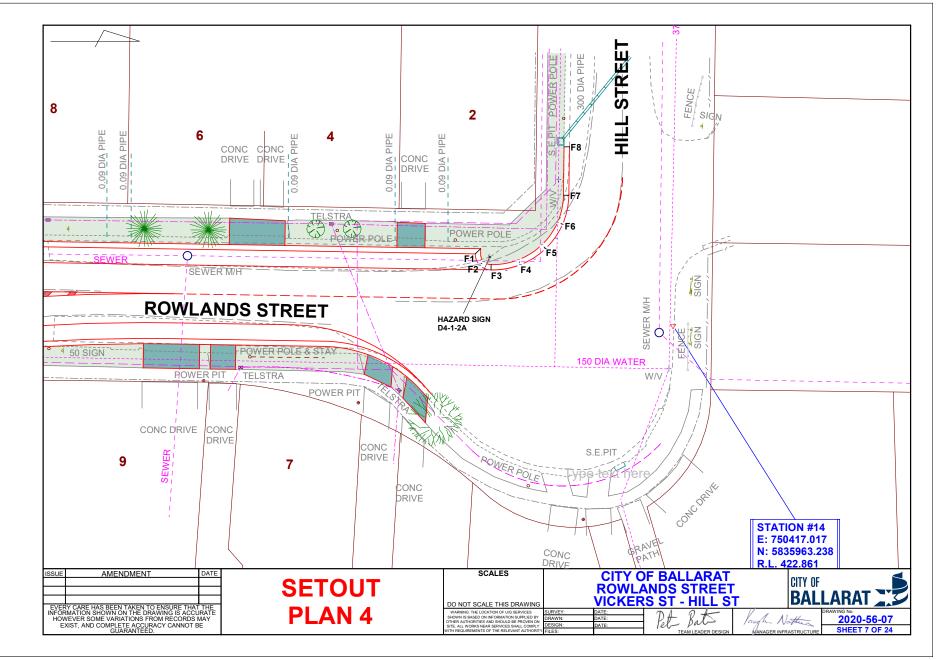

#### DRAWING # 2020 - 39

| SHEET # | CONTENTS                                            |
|---------|-----------------------------------------------------|
| 1       | LAYOUT PLAN - DESIGN LEGEND                         |
| 2       | DESIGN PLAN                                         |
| 3       | DESIGN PLAN                                         |
| 4       | DESIGN PLAN                                         |
| 5       | KERB LONGITUDINAL SECTIONS                          |
| 6       | KERB LONGITUDINAL SECTIONS                          |
| 7       | SERVICE ROAD CROSS SECTIONS                         |
| 8       | SERVICE ROAD CROSS SECTIONS                         |
| 9       | SERVICE ROAD CROSS SECTIONS                         |
| 10      | SERVICE ROAD CROSS SECTIONS                         |
| 11      | INGLIS STREET CROSS SECTIONS                        |
| 12      | KERB LONGITUDINAL SECTIONS                          |
| 13      | KERB LONGITUDINAL SECTIONS                          |
| 14      | TYPICAL ROAD CROSS SECTIONS                         |
| 15      | DRAINAGE LONGITUDINAL SECTIONS                      |
| 16      | DRAINAGE LONGITUDINAL SECTIONS                      |
| 17      | PIT SCHEDULE - DESIGN KERB & ROAD PAVEMENT PROFILES |
| 18      | SET OUT PLAN - SIGNAGE & LINEMARKING PLAN           |
| 19      | SET OUT DATA                                        |