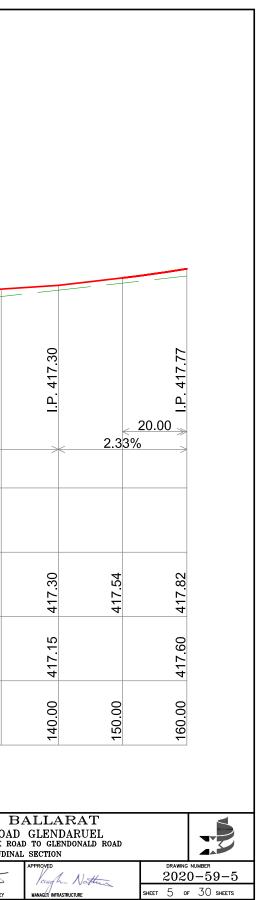

# LEARMONTH STREET SOUTH SERVICE ROAD RECONSTRUCTION BUNINYONG

**INGLIS STREET TO CORNISH STREET** 

## **CONSTRUCTION DRAWINGS**

#### DRAWING # 2020 - 39

| SHEET # | CONTENTS                                            |
|---------|-----------------------------------------------------|
| 1       | LAYOUT PLAN - DESIGN LEGEND                         |
| 2       | DESIGN PLAN                                         |
| 3       | DESIGN PLAN                                         |
| 4       | DESIGN PLAN                                         |
| 5       | KERB LONGITUDINAL SECTIONS                          |
| 6       | KERB LONGITUDINAL SECTIONS                          |
| 7       | SERVICE ROAD CROSS SECTIONS                         |
| 8       | SERVICE ROAD CROSS SECTIONS                         |
| 9       | SERVICE ROAD CROSS SECTIONS                         |
| 10      | SERVICE ROAD CROSS SECTIONS                         |
| 11      | INGLIS STREET CROSS SECTIONS                        |
| 12      | KERB LONGITUDINAL SECTIONS                          |
| 13      | KERB LONGITUDINAL SECTIONS                          |
| 14      | TYPICAL ROAD CROSS SECTIONS                         |
| 15      | DRAINAGE LONGITUDINAL SECTIONS                      |
| 16      | DRAINAGE LONGITUDINAL SECTIONS                      |
| 17      | PIT SCHEDULE - DESIGN KERB & ROAD PAVEMENT PROFILES |
| 18      | SET OUT PLAN - SIGNAGE & LINEMARKING PLAN           |
| 19      | SET OUT DATA                                        |