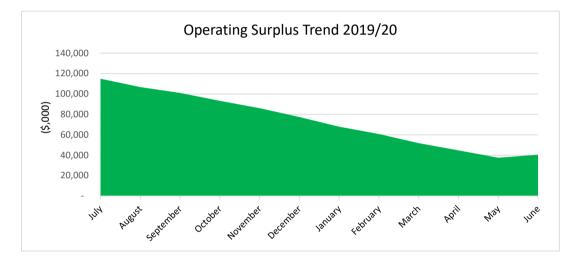

#### 1. Overview

The tables below provide a summary of financial results for the period ending 31 December 2019. The first table provides details of the year to date actual results for the period and the second table sets out the predicted results as at year end.

Detailed notes on variations in the financial statements can be found in the attached finance report for the quarter.

Financial issues for the period are:

- Depreciation levels will be in excess of the budget as a result of the 2018/19 revaluation. It is expected that depreciation will exceed the budget by \$6.483 million. The depreciation amount for the budget is calculated prior to the revaluation of assets, as such, a fluctuation of this amount can occur dependent on the outcome of the revaluation. This result will have no impact on the delivery of services or impact on the Council's financial viability.
- 2. The Developer Contribution Scheme will be underspent for the year. This will not have any financial impact on the City over the long term as Council's Long Term Financial Strategy will be modified to reflect the change in timing of the income and expenditure.