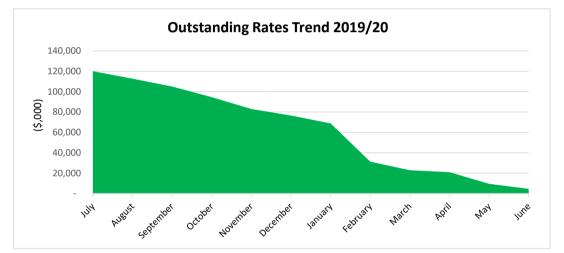

#### Year to Date:

| _                                                   | Year to Date |            |          |  |  |
|-----------------------------------------------------|--------------|------------|----------|--|--|
|                                                     | Budget       | Actual     | Variance |  |  |
|                                                     | 2020         | 2020       | 2020     |  |  |
|                                                     | \$'000       | \$'000     | \$'000   |  |  |
| Comprehensive Income Statement                      | 75,629       | 69,910 🤟   | (5,719)  |  |  |
| Net Capital Works                                   | 42,963       | 33,420 🛖   | 9,543    |  |  |
| Cash and Investments                                | 76,324       | 83,486 🏫   | 7,162    |  |  |
| Net cash provided by (used in) operating activities | 24,091       | 14,987 🦊   | (9,104)  |  |  |
| Net cash provided by (used in) investing activities | (33,609)     | (16,906) 🏫 | 16,703   |  |  |
| Net cash provided by (used in) financing activities | (2,330)      | (2,768) 🖖  | (438)    |  |  |
| Debt Levels                                         | 38,205       | 37,797 🌪   | 408      |  |  |
| Rate Receivables                                    | 76,523       | 76,755 🦊   | (232)    |  |  |
| Working Capital                                     | 127,460      | 143,771 🧌  | 16,311   |  |  |
| Working Capital %                                   | 457%         | 583% 🌪     | 126%     |  |  |

#### Financial Year (forecast):

|                                                     | Full Year |          |     |          |
|-----------------------------------------------------|-----------|----------|-----|----------|
|                                                     | Budget    | Forecast |     | Variance |
|                                                     | 2020      | 2020     |     | 2020     |
|                                                     | \$'000    | \$'000   |     | \$'000   |
| Comprehensive Income Statement                      | 40,492    | 31,741   | 4   | (8,751)  |
| Net Capital Works                                   | 80,097    | 81,345   |     | (1,248)  |
|                                                     |           |          |     |          |
| Cash and Investments                                | 52,045    | 50,978   | ↓   | (1,067)  |
| Net cash provided by (used in) operating activities | 41,790    | 47,314   | Ŷ   | 5,524    |
| Net cash provided by (used in) investing activities | (82,192)  | (88,783) | 4   | (6,591)  |
| Net cash provided by (used in) financing activities | 4,274     | 4,274    |     | 0        |
|                                                     |           |          |     |          |
| Debt Levels                                         | 45,717    | 45,717   | ->> | 0        |
| Rate Receivables                                    | 4,582     | 4,582    |     | 0        |
| Working Capital                                     | 31,368    | 30,301   |     | (1,067)  |
| Working Capital %                                   | 188%      | 185%     |     | -3%      |