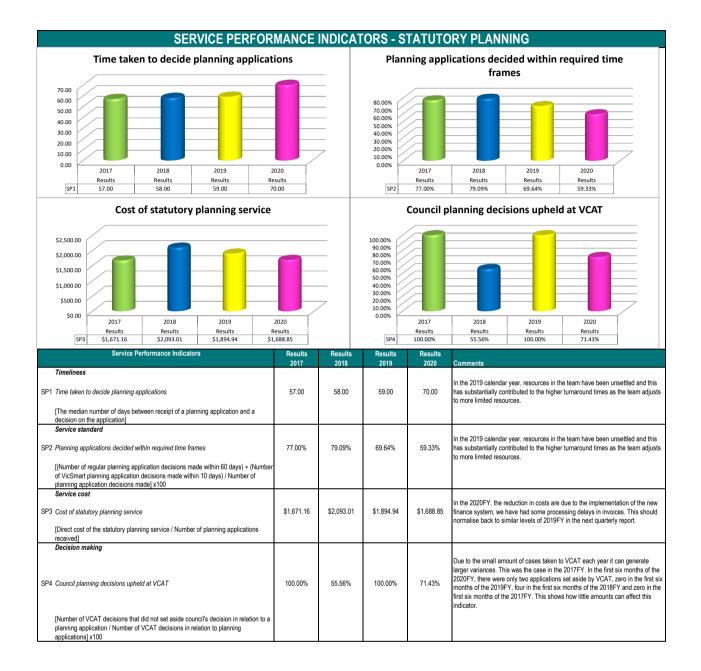

\$'000's) (\$'000's) cember it is not considered that any issues are present in the collec

For the period ending December it is not considered that any issues are present in the collection of rates. The period for collection is in the period February to June, as such, such a variation is not considered material.

#### Working Capital



Working capital continues to be in a strong position.

Note

#### Forecast Var (\$'000's)

Year to Date Var (\$'000's)

#### Debt Levels

This indicator shows the level of debt owed by the City of Ballarat.

#### Result:



The level of debt owed by the City of Ballarat maintains within the parameters of the Long Term Financial Strategy.

# **City of Ballarat**

# **Performance Statement Report**

For the Period Ended 31 December 2019







### 























# 







#### 

|      | GOVERNANCE A                                                                                                                                                                                                                                                                                          | N         | D MAN                             | AGEMENT CH                                                                                                                                                                                                                                                                                                           | IECKLIST