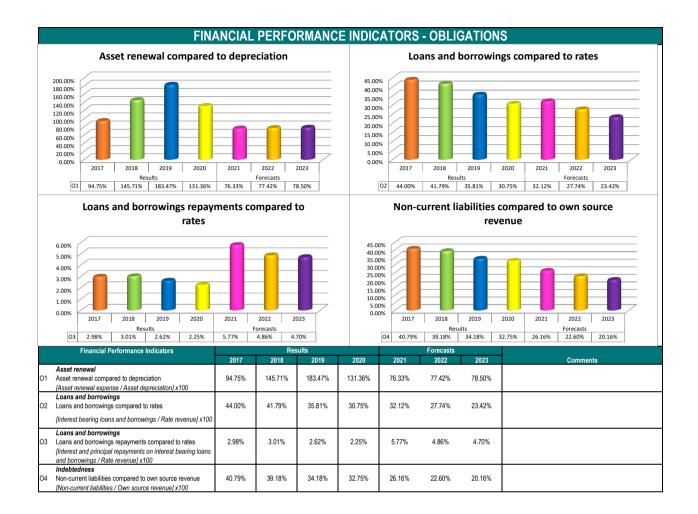

#### 1. Overview

The tables below provide a summary of financial results for the period ending 31 December 2019. The first table provides details of the year to date actual results for the period and the second table sets out the predicted results as at year end.

Detailed notes on variations in the financial statements can be found in the attached finance report for the quarter.

Financial issues for the period are:

- Depreciation levels will be in excess of the budget as a result of the 2018/19 revaluation. It is expected that depreciation will exceed the budget by \$6.483 million. The depreciation amount for the budget is calculated prior to the revaluation of assets, as such, a fluctuation of this amount can occur dependent on the outcome of the revaluation. This result will have no impact on the delivery of services or impact on the Council's financial viability.
- 2. The Developer Contribution Scheme will be underspent for the year. This will not have any financial impact on the City over the long term as Council's Long Term Financial Strategy will be modified to reflect the change in timing of the income and expenditure.

#### Year to Date:

| _                                                   | Year to Date |            |          |  |  |
|-----------------------------------------------------|--------------|------------|----------|--|--|
|                                                     | Budget       | Actual     | Variance |  |  |
|                                                     | 2020         | 2020       | 2020     |  |  |
|                                                     | \$'000       | \$'000     | \$'000   |  |  |
| Comprehensive Income Statement                      | 75,629       | 69,910 🤟   | (5,719)  |  |  |
| Net Capital Works                                   | 42,963       | 33,420 🛖   | 9,543    |  |  |
| Cash and Investments                                | 76,324       | 83,486 🏫   | 7,162    |  |  |
| Net cash provided by (used in) operating activities | 24,091       | 14,987 🦊   | (9,104)  |  |  |
| Net cash provided by (used in) investing activities | (33,609)     | (16,906) 🏫 | 16,703   |  |  |
| Net cash provided by (used in) financing activities | (2,330)      | (2,768) 🖖  | (438)    |  |  |
| Debt Levels                                         | 38,205       | 37,797 🌪   | 408      |  |  |
| Rate Receivables                                    | 76,523       | 76,755 🦊   | (232)    |  |  |
| Working Capital                                     | 127,460      | 143,771 🧌  | 16,311   |  |  |
| Working Capital %                                   | 457%         | 583% 🌪     | 126%     |  |  |

#### Financial Year (forecast):

|                                                     | Full Year |          |     |          |
|-----------------------------------------------------|-----------|----------|-----|----------|
|                                                     | Budget    | Forecast |     | Variance |
|                                                     | 2020      | 2020     |     | 2020     |
|                                                     | \$'000    | \$'000   |     | \$'000   |
| Comprehensive Income Statement                      | 40,492    | 31,741   | 4   | (8,751)  |
| Net Capital Works                                   | 80,097    | 81,345   |     | (1,248)  |
|                                                     |           |          |     |          |
| Cash and Investments                                | 52,045    | 50,978   | ↓   | (1,067)  |
| Net cash provided by (used in) operating activities | 41,790    | 47,314   | Ŷ   | 5,524    |
| Net cash provided by (used in) investing activities | (82,192)  | (88,783) | 4   | (6,591)  |
| Net cash provided by (used in) financing activities | 4,274     | 4,274    |     | 0        |
|                                                     |           |          |     |          |
| Debt Levels                                         | 45,717    | 45,717   | ->> | 0        |
| Rate Receivables                                    | 4,582     | 4,582    |     | 0        |
| Working Capital                                     | 31,368    | 30,301   |     | (1,067)  |
| Working Capital %                                   | 188%      | 185%     |     | -3%      |