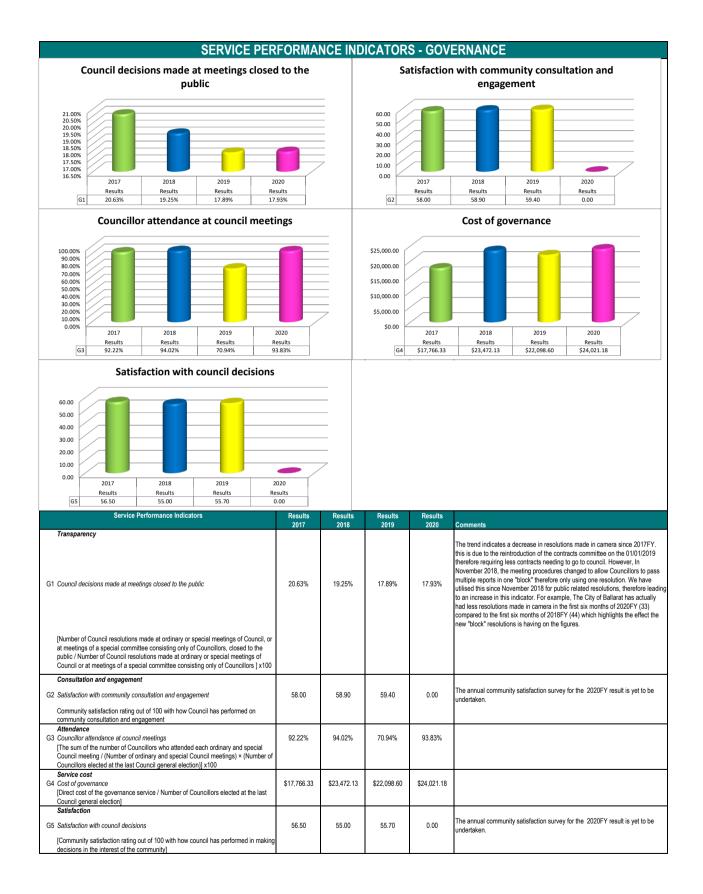

te Var (\$'000's) (\$'000's) cember it is not considered that any issues are present in the collec

For the period ending December it is not considered that any issues are present in the collection of rates. The period for collection is in the period February to June, as such, such a variation is not considered material.

#### Working Capital



Working capital continues to be in a strong position.

Note

#### Forecast Var (\$'000's)

Year to Date Var (\$'000's)

#### Debt Levels

This indicator shows the level of debt owed by the City of Ballarat.

#### Result:



The level of debt owed by the City of Ballarat maintains within the parameters of the Long Term Financial Strategy.

# **City of Ballarat**

# **Performance Statement Report**

For the Period Ended 31 December 2019







### 























# 







#### 

|      | GOVERNANCE A                                                                                                                                                                                                                                                                                          | N         | D MAN                             | AGEMENT CH                                                                                                                                                                                                                                                                                                           | IECKLIST