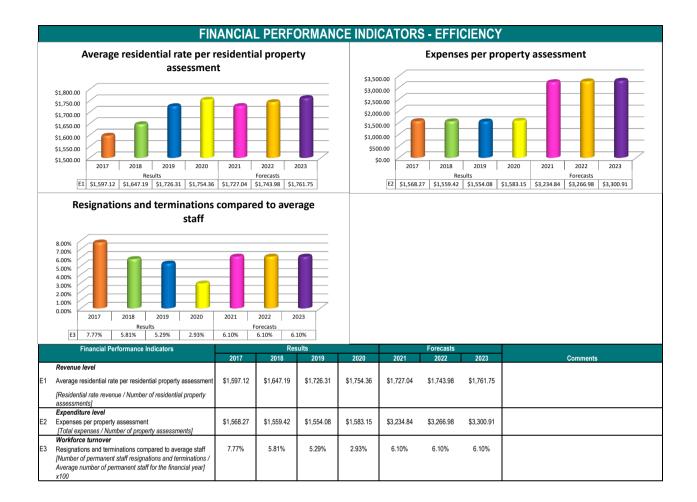

#### 1. Overview

The tables below provide a summary of financial results for the period ending 31 December 2019. The first table provides details of the year to date actual results for the period and the second table sets out the predicted results as at year end.

Detailed notes on variations in the financial statements can be found in the attached finance report for the quarter.

Financial issues for the period are:

- Depreciation levels will be in excess of the budget as a result of the 2018/19 revaluation. It is expected that depreciation will exceed the budget by \$6.483 million. The depreciation amount for the budget is calculated prior to the revaluation of assets, as such, a fluctuation of this amount can occur dependent on the outcome of the revaluation. This result will have no impact on the delivery of services or impact on the Council's financial viability.
- 2. The Developer Contribution Scheme will be underspent for the year. This will not have any financial impact on the City over the long term as Council's Long Term Financial Strategy will be modified to reflect the change in timing of the income and expenditure.

#### Year to Date:

| _                                                   | Year to Date |            |          |  |  |
|-----------------------------------------------------|--------------|------------|----------|--|--|
|                                                     | Budget       | Actual     | Variance |  |  |
|                                                     | 2020         | 2020       | 2020     |  |  |
|                                                     | \$'000       | \$'000     | \$'000   |  |  |
| Comprehensive Income Statement                      | 75,629       | 69,910 🤟   | (5,719)  |  |  |
| Net Capital Works                                   | 42,963       | 33,420 🛖   | 9,543    |  |  |
| Cash and Investments                                | 76,324       | 83,486 🏫   | 7,162    |  |  |
| Net cash provided by (used in) operating activities | 24,091       | 14,987 🦊   | (9,104)  |  |  |
| Net cash provided by (used in) investing activities | (33,609)     | (16,906) 🏫 | 16,703   |  |  |
| Net cash provided by (used in) financing activities | (2,330)      | (2,768) 🖖  | (438)    |  |  |
| Debt Levels                                         | 38,205       | 37,797 🌪   | 408      |  |  |
| Rate Receivables                                    | 76,523       | 76,755 🦊   | (232)    |  |  |
| Working Capital                                     | 127,460      | 143,771 🧌  | 16,311   |  |  |
| Working Capital %                                   | 457%         | 583% 🌪     | 126%     |  |  |

#### Financial Year (forecast):

|                                                     | Full Year |          |     |          |
|-----------------------------------------------------|-----------|----------|-----|----------|
|                                                     | Budget    | Forecast |     | Variance |
|                                                     | 2020      | 2020     |     | 2020     |
|                                                     | \$'000    | \$'000   |     | \$'000   |
| Comprehensive Income Statement                      | 40,492    | 31,741   | 4   | (8,751)  |
| Net Capital Works                                   | 80,097    | 81,345   |     | (1,248)  |
|                                                     |           |          |     |          |
| Cash and Investments                                | 52,045    | 50,978   | ↓   | (1,067)  |
| Net cash provided by (used in) operating activities | 41,790    | 47,314   | Ŷ   | 5,524    |
| Net cash provided by (used in) investing activities | (82,192)  | (88,783) | 4   | (6,591)  |
| Net cash provided by (used in) financing activities | 4,274     | 4,274    |     | 0        |
|                                                     |           |          |     |          |
| Debt Levels                                         | 45,717    | 45,717   | ->> | 0        |
| Rate Receivables                                    | 4,582     | 4,582    |     | 0        |
| Working Capital                                     | 31,368    | 30,301   |     | (1,067)  |
| Working Capital %                                   | 188%      | 185%     |     | -3%      |