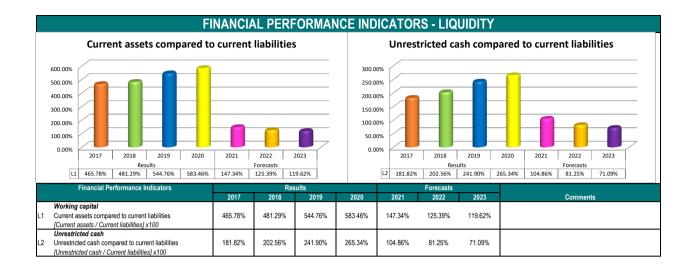

#### 1. Overview

The tables below provide a summary of financial results for the period ending 31 December 2019. The first table provides details of the year to date actual results for the period and the second table sets out the predicted results as at year end.

Detailed notes on variations in the financial statements can be found in the attached finance report for the quarter.

Financial issues for the period are:

- Depreciation levels will be in excess of the budget as a result of the 2018/19 revaluation. It is expected that depreciation will exceed the budget by \$6.483 million. The depreciation amount for the budget is calculated prior to the revaluation of assets, as such, a fluctuation of this amount can occur dependent on the outcome of the revaluation. This result will have no impact on the delivery of services or impact on the Council's financial viability.
- 2. The Developer Contribution Scheme will be underspent for the year. This will not have any financial impact on the City over the long term as Council's Long Term Financial Strategy will be modified to reflect the change in timing of the income and expenditure.

#### Year to Date:

| _                                                   | Year to Date |            |          |  |  |
|-----------------------------------------------------|--------------|------------|----------|--|--|
|                                                     | Budget       | Actual     | Variance |  |  |
|                                                     | 2020         | 2020       | 2020     |  |  |
|                                                     | \$'000       | \$'000     | \$'000   |  |  |
| Comprehensive Income Statement                      | 75,629       | 69,910 🤟   | (5,719)  |  |  |
| Net Capital Works                                   | 42,963       | 33,420 🛖   | 9,543    |  |  |
| Cash and Investments                                | 76,324       | 83,486 🏫   | 7,162    |  |  |
| Net cash provided by (used in) operating activities | 24,091       | 14,987 🦊   | (9,104)  |  |  |
| Net cash provided by (used in) investing activities | (33,609)     | (16,906) 🏫 | 16,703   |  |  |
| Net cash provided by (used in) financing activities | (2,330)      | (2,768) 🖖  | (438)    |  |  |
| Debt Levels                                         | 38,205       | 37,797 🌪   | 408      |  |  |
| Rate Receivables                                    | 76,523       | 76,755 🦊   | (232)    |  |  |
| Working Capital                                     | 127,460      | 143,771 🧌  | 16,311   |  |  |
| Working Capital %                                   | 457%         | 583% 🌪     | 126%     |  |  |

#### Financial Year (forecast):

|                                                     | Full Year |          |     |          |
|-----------------------------------------------------|-----------|----------|-----|----------|
|                                                     | Budget    | Forecast |     | Variance |
|                                                     | 2020      | 2020     |     | 2020     |
|                                                     | \$'000    | \$'000   |     | \$'000   |
| Comprehensive Income Statement                      | 40,492    | 31,741   | 4   | (8,751)  |
| Net Capital Works                                   | 80,097    | 81,345   |     | (1,248)  |
|                                                     |           |          |     |          |
| Cash and Investments                                | 52,045    | 50,978   | ↓   | (1,067)  |
| Net cash provided by (used in) operating activities | 41,790    | 47,314   | Ŷ   | 5,524    |
| Net cash provided by (used in) investing activities | (82,192)  | (88,783) | 4   | (6,591)  |
| Net cash provided by (used in) financing activities | 4,274     | 4,274    |     | 0        |
|                                                     |           |          |     |          |
| Debt Levels                                         | 45,717    | 45,717   | ->> | 0        |
| Rate Receivables                                    | 4,582     | 4,582    |     | 0        |
| Working Capital                                     | 31,368    | 30,301   |     | (1,067)  |
| Working Capital %                                   | 188%      | 185%     |     | -3%      |