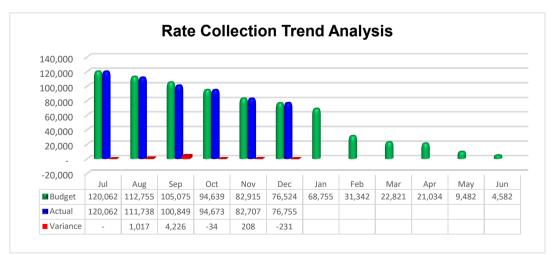

#### Year to Date:

| _                                                   | Year to Date |            |          |  |  |
|-----------------------------------------------------|--------------|------------|----------|--|--|
|                                                     | Budget       | Actual     | Variance |  |  |
|                                                     | 2020         | 2020       | 2020     |  |  |
|                                                     | \$'000       | \$'000     | \$'000   |  |  |
| Comprehensive Income Statement                      | 75,629       | 69,910 🤟   | (5,719)  |  |  |
| Net Capital Works                                   | 42,963       | 33,420 🛖   | 9,543    |  |  |
| Cash and Investments                                | 76,324       | 83,486 🏫   | 7,162    |  |  |
| Net cash provided by (used in) operating activities | 24,091       | 14,987 🦊   | (9,104)  |  |  |
| Net cash provided by (used in) investing activities | (33,609)     | (16,906) 🏫 | 16,703   |  |  |
| Net cash provided by (used in) financing activities | (2,330)      | (2,768) 🖖  | (438)    |  |  |
| Debt Levels                                         | 38,205       | 37,797 🌪   | 408      |  |  |
| Rate Receivables                                    | 76,523       | 76,755 🦊   | (232)    |  |  |
| Working Capital                                     | 127,460      | 143,771 🧌  | 16,311   |  |  |
| Working Capital %                                   | 457%         | 583% 🌪     | 126%     |  |  |

#### Financial Year (forecast):

|                                                     | Full Year |          |     |          |
|-----------------------------------------------------|-----------|----------|-----|----------|
|                                                     | Budget    | Forecast |     | Variance |
|                                                     | 2020      | 2020     |     | 2020     |
|                                                     | \$'000    | \$'000   |     | \$'000   |
| Comprehensive Income Statement                      | 40,492    | 31,741   | 4   | (8,751)  |
| Net Capital Works                                   | 80,097    | 81,345   |     | (1,248)  |
|                                                     |           |          |     |          |
| Cash and Investments                                | 52,045    | 50,978   | ↓   | (1,067)  |
| Net cash provided by (used in) operating activities | 41,790    | 47,314   | Ŷ   | 5,524    |
| Net cash provided by (used in) investing activities | (82,192)  | (88,783) | 4   | (6,591)  |
| Net cash provided by (used in) financing activities | 4,274     | 4,274    |     | 0        |
|                                                     |           |          |     |          |
| Debt Levels                                         | 45,717    | 45,717   | ->> | 0        |
| Rate Receivables                                    | 4,582     | 4,582    |     | 0        |
| Working Capital                                     | 31,368    | 30,301   |     | (1,067)  |
| Working Capital %                                   | 188%      | 185%     |     | -3%      |