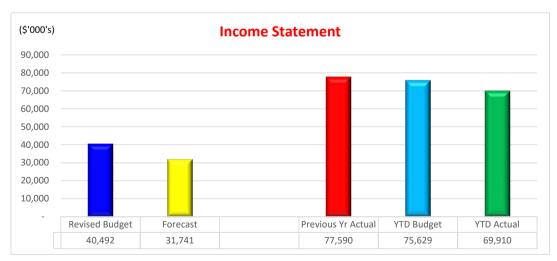

#### Year to Date:

| _                                                   | Year to Date |            |          |  |  |
|-----------------------------------------------------|--------------|------------|----------|--|--|
|                                                     | Budget       | Actual     | Variance |  |  |
|                                                     | 2020         | 2020       | 2020     |  |  |
|                                                     | \$'000       | \$'000     | \$'000   |  |  |
| Comprehensive Income Statement                      | 75,629       | 69,910 🤟   | (5,719)  |  |  |
| Net Capital Works                                   | 42,963       | 33,420 🛖   | 9,543    |  |  |
| Cash and Investments                                | 76,324       | 83,486 🏫   | 7,162    |  |  |
| Net cash provided by (used in) operating activities | 24,091       | 14,987 🦊   | (9,104)  |  |  |
| Net cash provided by (used in) investing activities | (33,609)     | (16,906) 🏫 | 16,703   |  |  |
| Net cash provided by (used in) financing activities | (2,330)      | (2,768) 🖖  | (438)    |  |  |
| Debt Levels                                         | 38,205       | 37,797 🌪   | 408      |  |  |
| Rate Receivables                                    | 76,523       | 76,755 🦊   | (232)    |  |  |
| Working Capital                                     | 127,460      | 143,771 🧌  | 16,311   |  |  |
| Working Capital %                                   | 457%         | 583% 🌪     | 126%     |  |  |

#### Financial Year (forecast):

|                                                     | Full Year |          |     |          |
|-----------------------------------------------------|-----------|----------|-----|----------|
|                                                     | Budget    | Forecast |     | Variance |
|                                                     | 2020      | 2020     |     | 2020     |
|                                                     | \$'000    | \$'000   |     | \$'000   |
| Comprehensive Income Statement                      | 40,492    | 31,741   | 4   | (8,751)  |
| Net Capital Works                                   | 80,097    | 81,345   |     | (1,248)  |
|                                                     |           |          |     |          |
| Cash and Investments                                | 52,045    | 50,978   | ↓   | (1,067)  |
| Net cash provided by (used in) operating activities | 41,790    | 47,314   | Ŷ   | 5,524    |
| Net cash provided by (used in) investing activities | (82,192)  | (88,783) | 4   | (6,591)  |
| Net cash provided by (used in) financing activities | 4,274     | 4,274    |     | 0        |
|                                                     |           |          |     |          |
| Debt Levels                                         | 45,717    | 45,717   | ->> | 0        |
| Rate Receivables                                    | 4,582     | 4,582    |     | 0        |
| Working Capital                                     | 31,368    | 30,301   |     | (1,067)  |
| Working Capital %                                   | 188%      | 185%     |     | -3%      |

## Comprehensive Income Statement Period Ending 31 December 2019

|                                         | (\$'000's)<br>Budget | Full Year<br>(\$'000's)<br>Forecast | (\$'000's)<br>Var | Y<br>(\$'000's)<br>Budget | ear to Date<br>(\$'000's)<br>Actual | (\$'000's)<br>Var |
|-----------------------------------------|----------------------|-------------------------------------|-------------------|---------------------------|-------------------------------------|-------------------|
| Income                                  | U U                  |                                     |                   | Ū                         |                                     |                   |
| Rates and charges                       | 122,778              | 122,778                             | 0                 | 122,625                   | 122,903                             | 278               |
| Statutory fees and fines                | 4,424                | 4,440                               | 16                | 1,799                     | 1,869                               | 70                |
| User Fees                               | 24,959               | 25,006                              | 47                | 12,246                    | 11,881                              | (365)             |
| Grants Operating                        | 16,729               | 17,122                              | 393               | 9,041                     | 11,391                              | 2,350             |
| Grants Capital                          | 2,000                | 5,428                               | 3,428             | 1,000                     | 363                                 | (637)             |
| Contributions Monetary                  | 10,708               | 12,968                              | 2,260             | 6,838                     | 3,321                               | (3,517)           |
| Contributions Non Monetary              | 32,315               | 24,523                              | (7,792)           | 9,017                     | 1,118                               | (7,899)           |
| Net Gain/(Loss) on disposal of property | 0                    | 0                                   | 0                 | (1,500)                   | 1,166                               | 2,666             |
| Other Income                            | 3,914                | 4,957                               | 1,043             | 1,957                     | 2,970                               | 1,013             |
| Total income                            | 217,827              | 217,222                             | (605)             | 163,023                   | 156,982                             | (6,041)           |
| Expenses                                |                      |                                     |                   |                           |                                     |                   |
| Employee Costs                          | 70,227               | 71,409                              | (1,182)           | 33,303                    | 31,367                              | 1,936             |
| Materials and services                  | 69,793               | 70,287                              | (494)             | 35,435                    | 34,613                              | 822               |
| Bad and doubtful debts                  | 1,051                | 1,019                               | 32                | 525                       | 255                                 | 270               |
| Depreciation and amortisation           | 32,411               | 38,894                              | (6,483)           | 16,206                    | 19,046                              | (2,840)           |
| Borrowing Costs                         | 1,816                | 1,816                               | 0                 | 908                       | 938                                 | (30)              |
| Other expenses                          | 2,037                | 2,056                               | (19)              | 1,018                     | 854                                 | 164               |
| Total expenses                          | 177,335              | 185,481                             | (8,146)           | 87,394                    | 87,072                              | 322               |
| Comprehensive result                    | 40,492               | 31,741                              | (8,751)           | 75,629                    | 69,910                              | (5,719)           |