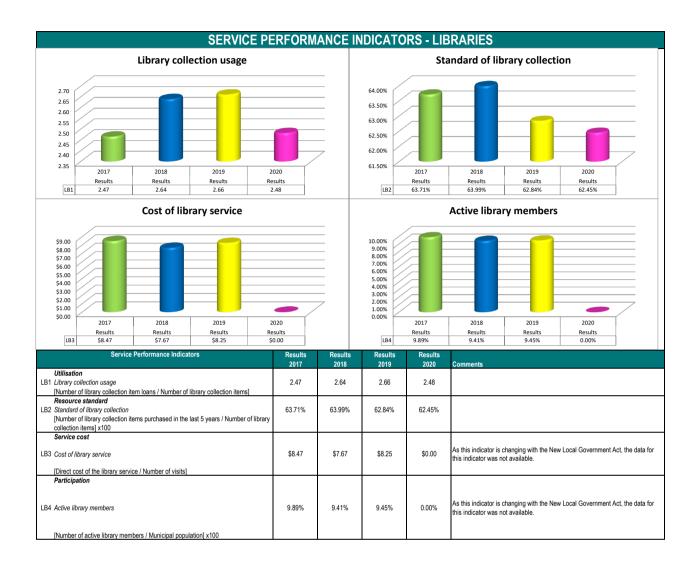

Var (\$'000's) (\$'000's) cember it is not considered that any issues are present in the collec

For the period ending December it is not considered that any issues are present in the collection of rates. The period for collection is in the period February to June, as such, such a variation is not considered material.

#### Working Capital



Working capital continues to be in a strong position.

Note

#### Forecast Var (\$'000's)

Year to Date Var (\$'000's)

#### Debt Levels

This indicator shows the level of debt owed by the City of Ballarat.

#### Result:



The level of debt owed by the City of Ballarat maintains within the parameters of the Long Term Financial Strategy.

# **City of Ballarat**

# **Performance Statement Report**

For the Period Ended 31 December 2019







### 























# 







#### 

|      | GOVERNANCE A                                                                                                                                                                                                                                                                                          | N         | D MAN                             | AGEMENT CH                                                                                                                                                                                                                                                                                                           | IECKLIST