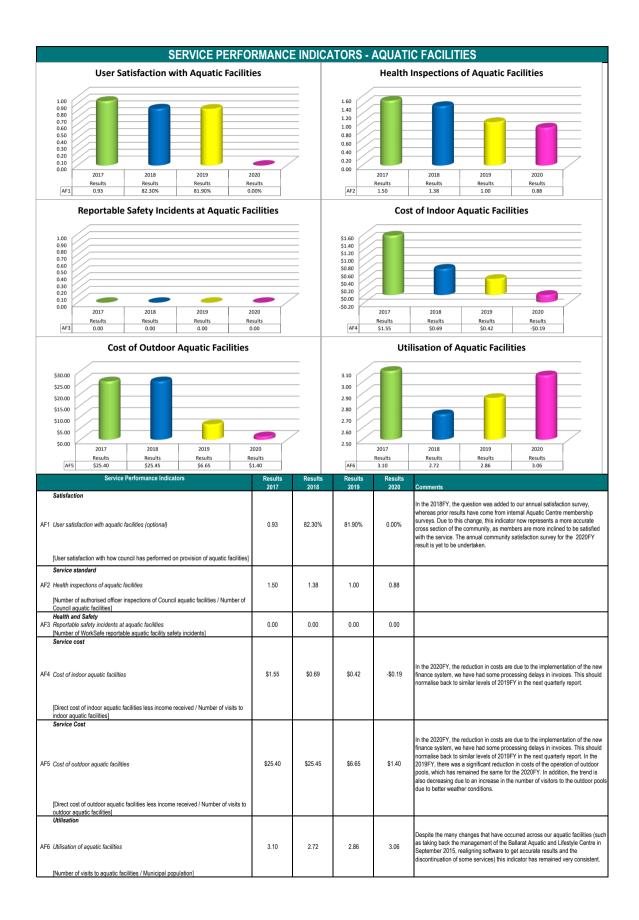

r Year to Date Var (\$'000's) (\$'000's) cember it is not considered that any issues are present in the collec

For the period ending December it is not considered that any issues are present in the collection of rates. The period for collection is in the period February to June, as such, such a variation is not considered material.

#### Working Capital



Working capital continues to be in a strong position.

Note

#### Forecast Var (\$'000's)

Year to Date Var (\$'000's)

#### Debt Levels

This indicator shows the level of debt owed by the City of Ballarat.

#### Result:



The level of debt owed by the City of Ballarat maintains within the parameters of the Long Term Financial Strategy.

# **City of Ballarat**

# **Performance Statement Report**

For the Period Ended 31 December 2019







### 























# 







#### 

|      | GOVERNANCE A                                                                                                                                                                                                                                                                                          | N         | D MAN                             | AGEMENT CH                                                                                                                                                                                                                                                                                                           | IECKLIST