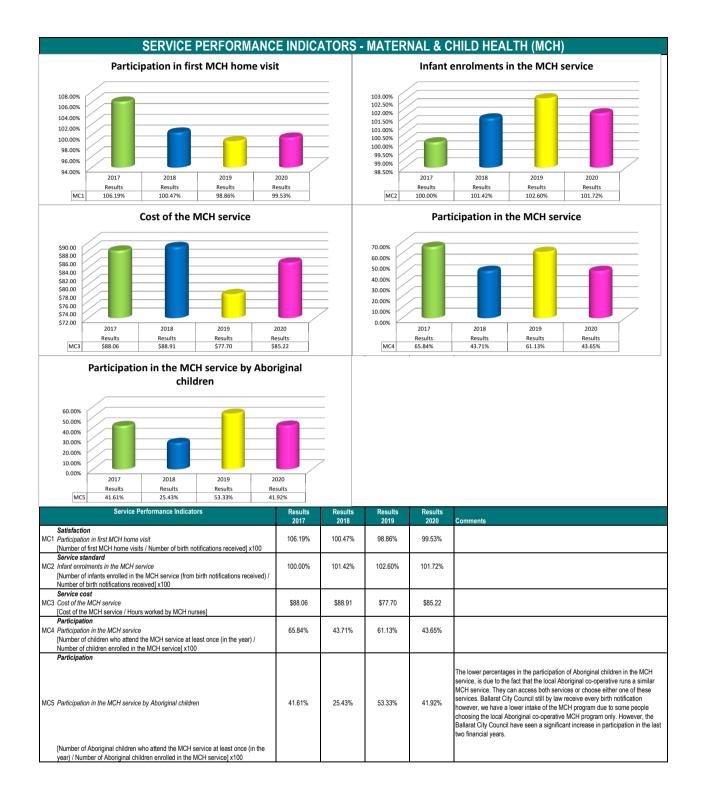

ar (\$'000's) (\$'000's) cember it is not considered that any issues are present in the collec

For the period ending December it is not considered that any issues are present in the collection of rates. The period for collection is in the period February to June, as such, such a variation is not considered material.

#### Working Capital



Working capital continues to be in a strong position.

Note

#### Forecast Var (\$'000's)

Year to Date Var (\$'000's)

#### Debt Levels

This indicator shows the level of debt owed by the City of Ballarat.

#### Result:



The level of debt owed by the City of Ballarat maintains within the parameters of the Long Term Financial Strategy.

# **City of Ballarat**

# **Performance Statement Report**

For the Period Ended 31 December 2019







### 























# 







#### 

|      | GOVERNANCE A                                                                                                                                                                                                                                                                                          | N         | D MAN                             | AGEMENT CH                                                                                                                                                                                                                                                                                                           | IECKLIST