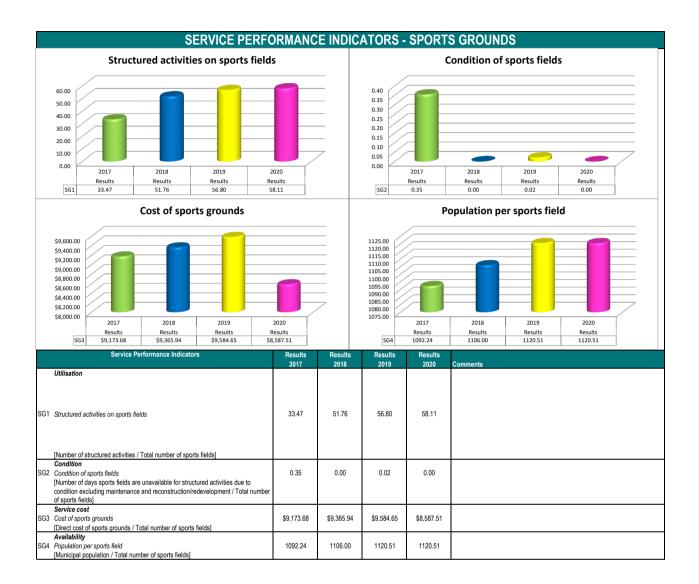

's) (\$'000's) cember it is not considered that any issues are present in the collec

For the period ending December it is not considered that any issues are present in the collection of rates. The period for collection is in the period February to June, as such, such a variation is not considered material.

#### Working Capital



Working capital continues to be in a strong position.

Note

#### Forecast Var (\$'000's)

Year to Date Var (\$'000's)

#### Debt Levels

This indicator shows the level of debt owed by the City of Ballarat.

#### Result:



The level of debt owed by the City of Ballarat maintains within the parameters of the Long Term Financial Strategy.

# **City of Ballarat**

# **Performance Statement Report**

For the Period Ended 31 December 2019







### 























# 







#### 

|      | GOVERNANCE A                                                                                                                                                                                                                                                                                          | N         | D MAN                             | AGEMENT CH                                                                                                                                                                                                                                                                                                           | IECKLIST