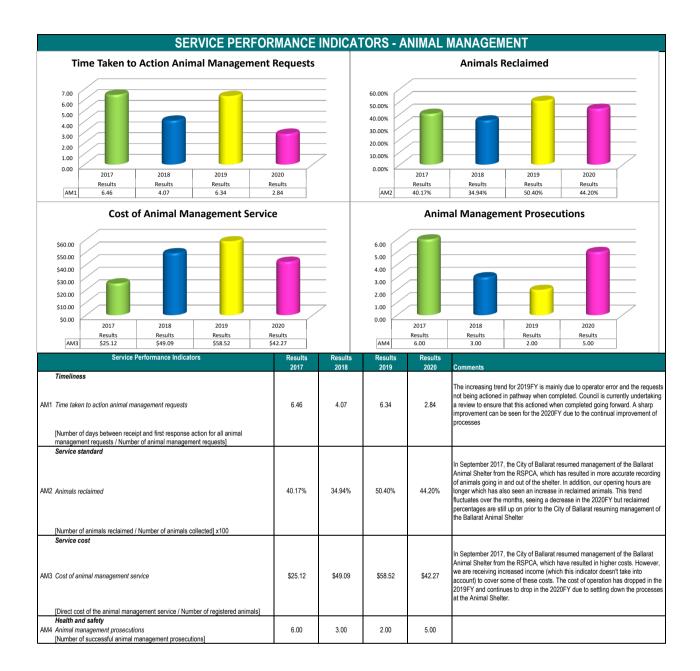

Year to Date Var (\$'000's) (\$'000's) cember it is not considered that any issues are present in the collec

For the period ending December it is not considered that any issues are present in the collection of rates. The period for collection is in the period February to June, as such, such a variation is not considered material.

#### Working Capital



Working capital continues to be in a strong position.

Note

#### Forecast Var (\$'000's)

Year to Date Var (\$'000's)

#### Debt Levels

This indicator shows the level of debt owed by the City of Ballarat.

#### Result:



The level of debt owed by the City of Ballarat maintains within the parameters of the Long Term Financial Strategy.

# **City of Ballarat**

# **Performance Statement Report**

For the Period Ended 31 December 2019







### 























# 







#### 

|      | GOVERNANCE A                                                                                                                                                                                                                                                                                          | N         | D MAN                             | AGEMENT CH                                                                                                                                                                                                                                                                                                           | IECKLIST