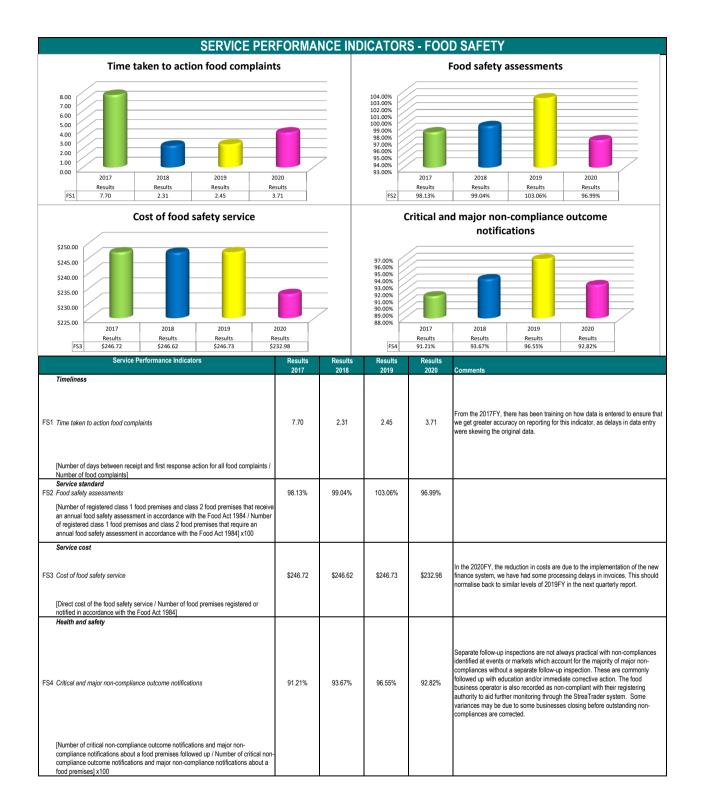

ar to Date Var (\$'000's) (\$'000's) cember it is not considered that any issues are present in the collec

For the period ending December it is not considered that any issues are present in the collection of rates. The period for collection is in the period February to June, as such, such a variation is not considered material.

#### Working Capital



Working capital continues to be in a strong position.

Note

#### Forecast Var (\$'000's)

Year to Date Var (\$'000's)

#### Debt Levels

This indicator shows the level of debt owed by the City of Ballarat.

#### Result:



The level of debt owed by the City of Ballarat maintains within the parameters of the Long Term Financial Strategy.

# **City of Ballarat**

# **Performance Statement Report**

For the Period Ended 31 December 2019







### 























# 







#### 

|      | GOVERNANCE A                                                                                                                                                                                                                                                                                          | N         | D MAN                             | AGEMENT CH                                                                                                                                                                                                                                                                                                           | IECKLIST