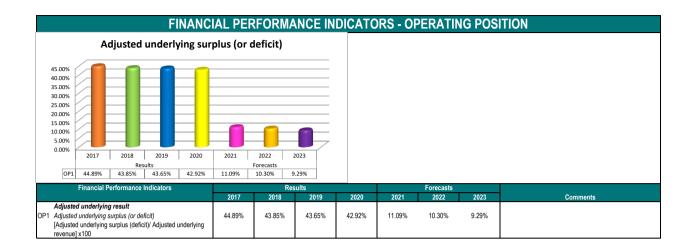

#### 1. Overview

The tables below provide a summary of financial results for the period ending 31 December 2019. The first table provides details of the year to date actual results for the period and the second table sets out the predicted results as at year end.

Detailed notes on variations in the financial statements can be found in the attached finance report for the quarter.

Financial issues for the period are:

- Depreciation levels will be in excess of the budget as a result of the 2018/19 revaluation. It is expected that depreciation will exceed the budget by \$6.483 million. The depreciation amount for the budget is calculated prior to the revaluation of assets, as such, a fluctuation of this amount can occur dependent on the outcome of the revaluation. This result will have no impact on the delivery of services or impact on the Council's financial viability.
- 2. The Developer Contribution Scheme will be underspent for the year. This will not have any financial impact on the City over the long term as Council's Long Term Financial Strategy will be modified to reflect the change in timing of the income and expenditure.

#### Year to Date:

| _                                                   | Year to Date |            |          |  |  |
|-----------------------------------------------------|--------------|------------|----------|--|--|
|                                                     | Budget       | Actual     | Variance |  |  |
|                                                     | 2020         | 2020       | 2020     |  |  |
|                                                     | \$'000       | \$'000     | \$'000   |  |  |
| Comprehensive Income Statement                      | 75,629       | 69,910 🤟   | (5,719)  |  |  |
| Net Capital Works                                   | 42,963       | 33,420 🛖   | 9,543    |  |  |
| Cash and Investments                                | 76,324       | 83,486 🏫   | 7,162    |  |  |
| Net cash provided by (used in) operating activities | 24,091       | 14,987 🦊   | (9,104)  |  |  |
| Net cash provided by (used in) investing activities | (33,609)     | (16,906) 🏫 | 16,703   |  |  |
| Net cash provided by (used in) financing activities | (2,330)      | (2,768) 🖖  | (438)    |  |  |
| Debt Levels                                         | 38,205       | 37,797 🌪   | 408      |  |  |
| Rate Receivables                                    | 76,523       | 76,755 🦊   | (232)    |  |  |
| Working Capital                                     | 127,460      | 143,771 🧌  | 16,311   |  |  |
| Working Capital %                                   | 457%         | 583% 🌪     | 126%     |  |  |

#### Financial Year (forecast):

|                                                     | Full Year |          |     |          |
|-----------------------------------------------------|-----------|----------|-----|----------|
|                                                     | Budget    | Forecast |     | Variance |
|                                                     | 2020      | 2020     |     | 2020     |
|                                                     | \$'000    | \$'000   |     | \$'000   |
| Comprehensive Income Statement                      | 40,492    | 31,741   | 4   | (8,751)  |
| Net Capital Works                                   | 80,097    | 81,345   |     | (1,248)  |
|                                                     |           |          |     |          |
| Cash and Investments                                | 52,045    | 50,978   | ↓   | (1,067)  |
| Net cash provided by (used in) operating activities | 41,790    | 47,314   | Ŷ   | 5,524    |
| Net cash provided by (used in) investing activities | (82,192)  | (88,783) | 4   | (6,591)  |
| Net cash provided by (used in) financing activities | 4,274     | 4,274    |     | 0        |
|                                                     |           |          |     |          |
| Debt Levels                                         | 45,717    | 45,717   | ->> | 0        |
| Rate Receivables                                    | 4,582     | 4,582    |     | 0        |
| Working Capital                                     | 31,368    | 30,301   |     | (1,067)  |
| Working Capital %                                   | 188%      | 185%     |     | -3%      |