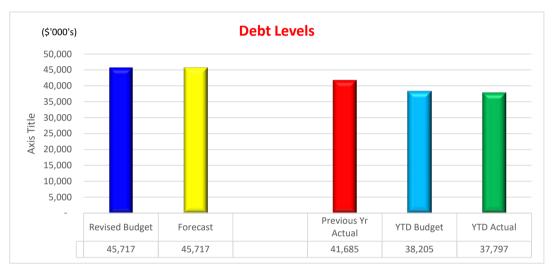

#### Year to Date:

| _                                                   | Year to Date |            |          |  |  |
|-----------------------------------------------------|--------------|------------|----------|--|--|
|                                                     | Budget       | Actual     | Variance |  |  |
|                                                     | 2020         | 2020       | 2020     |  |  |
|                                                     | \$'000       | \$'000     | \$'000   |  |  |
| Comprehensive Income Statement                      | 75,629       | 69,910 🤟   | (5,719)  |  |  |
| Net Capital Works                                   | 42,963       | 33,420 🛖   | 9,543    |  |  |
| Cash and Investments                                | 76,324       | 83,486 🏫   | 7,162    |  |  |
| Net cash provided by (used in) operating activities | 24,091       | 14,987 🦊   | (9,104)  |  |  |
| Net cash provided by (used in) investing activities | (33,609)     | (16,906) 🏫 | 16,703   |  |  |
| Net cash provided by (used in) financing activities | (2,330)      | (2,768) 🖖  | (438)    |  |  |
| Debt Levels                                         | 38,205       | 37,797 🌪   | 408      |  |  |
| Rate Receivables                                    | 76,523       | 76,755 🦊   | (232)    |  |  |
| Working Capital                                     | 127,460      | 143,771 🧌  | 16,311   |  |  |
| Working Capital %                                   | 457%         | 583% 🌪     | 126%     |  |  |

#### Financial Year (forecast):

|                                                     | Full Year |          |     |          |
|-----------------------------------------------------|-----------|----------|-----|----------|
|                                                     | Budget    | Forecast |     | Variance |
|                                                     | 2020      | 2020     |     | 2020     |
|                                                     | \$'000    | \$'000   |     | \$'000   |
| Comprehensive Income Statement                      | 40,492    | 31,741   | 4   | (8,751)  |
| Net Capital Works                                   | 80,097    | 81,345   |     | (1,248)  |
|                                                     |           |          |     |          |
| Cash and Investments                                | 52,045    | 50,978   | ↓   | (1,067)  |
| Net cash provided by (used in) operating activities | 41,790    | 47,314   | Ŷ   | 5,524    |
| Net cash provided by (used in) investing activities | (82,192)  | (88,783) | 4   | (6,591)  |
| Net cash provided by (used in) financing activities | 4,274     | 4,274    |     | 0        |
|                                                     |           |          |     |          |
| Debt Levels                                         | 45,717    | 45,717   | ->> | 0        |
| Rate Receivables                                    | 4,582     | 4,582    |     | 0        |
| Working Capital                                     | 31,368    | 30,301   |     | (1,067)  |
| Working Capital %                                   | 188%      | 185%     |     | -3%      |