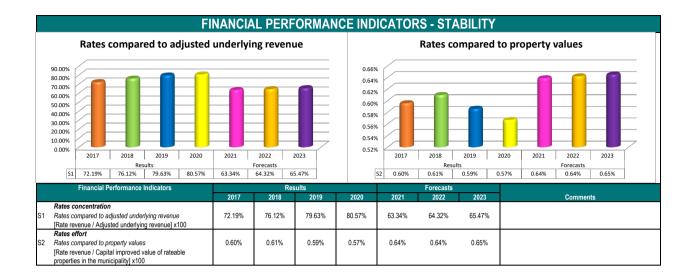

ember it is not considered that any issues are present in the collec

For the period ending December it is not considered that any issues are present in the collection of rates. The period for collection is in the period February to June, as such, such a variation is not considered material.

#### Working Capital



Working capital continues to be in a strong position.

Note

#### Forecast Var (\$'000's)

Year to Date Var (\$'000's)

#### Debt Levels

This indicator shows the level of debt owed by the City of Ballarat.

#### Result:



The level of debt owed by the City of Ballarat maintains within the parameters of the Long Term Financial Strategy.

# **City of Ballarat**

# **Performance Statement Report**

For the Period Ended 31 December 2019







### 























# 







#### 

|      | GOVERNANCE A                                                                                                                                                                                                                                                                                          | N         | D MAN                             | AGEMENT CH                                                                                                                                                                                                                                                                                                           | IECKLIST