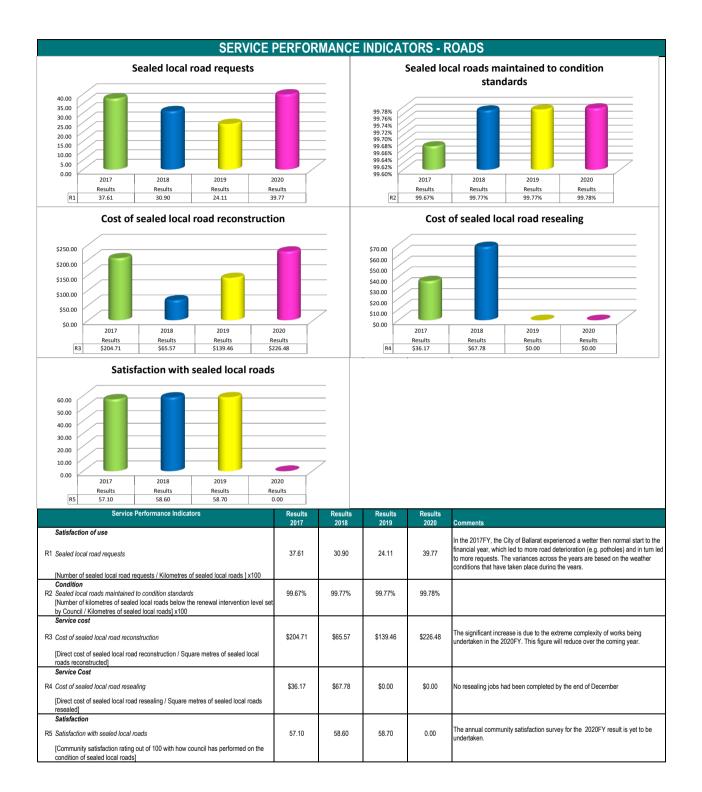

(\$'000's) (\$'000's) cember it is not considered that any issues are present in the collec

For the period ending December it is not considered that any issues are present in the collection of rates. The period for collection is in the period February to June, as such, such a variation is not considered material.

#### Working Capital



Working capital continues to be in a strong position.

Note

#### Forecast Var (\$'000's)

Year to Date Var (\$'000's)

#### Debt Levels

This indicator shows the level of debt owed by the City of Ballarat.

#### Result:



The level of debt owed by the City of Ballarat maintains within the parameters of the Long Term Financial Strategy.

# **City of Ballarat**

# **Performance Statement Report**

For the Period Ended 31 December 2019







### 























# 







#### 

|      | GOVERNANCE A                                                                                                                                                                                                                                                                                          | N         | D MAN                             | AGEMENT CH                                                                                                                                                                                                                                                                                                           | IECKLIST