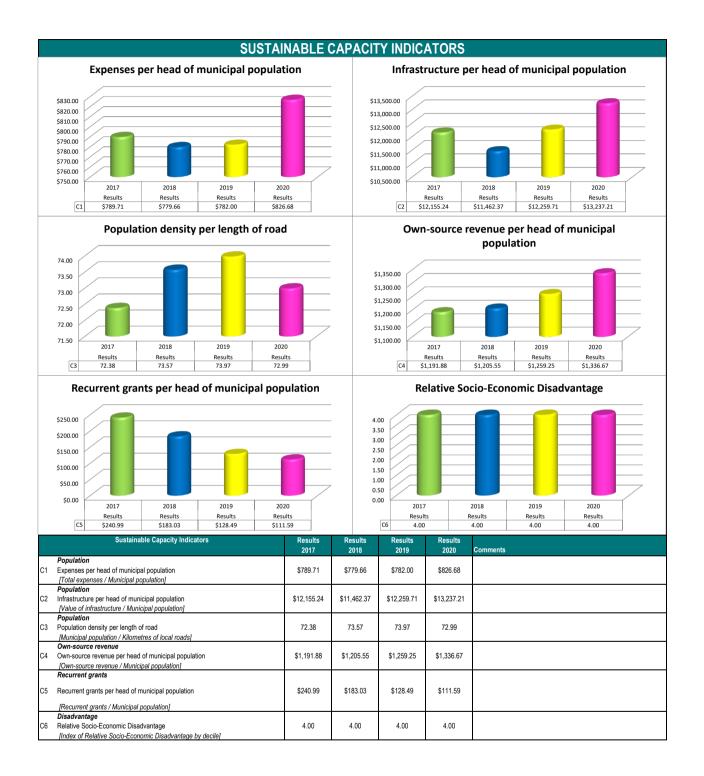

) (\$'000's) cember it is not considered that any issues are present in the collec

For the period ending December it is not considered that any issues are present in the collection of rates. The period for collection is in the period February to June, as such, such a variation is not considered material.

#### Working Capital



Working capital continues to be in a strong position.

Note

#### Forecast Var (\$'000's)

Year to Date Var (\$'000's)

#### Debt Levels

This indicator shows the level of debt owed by the City of Ballarat.

#### Result:



The level of debt owed by the City of Ballarat maintains within the parameters of the Long Term Financial Strategy.

# **City of Ballarat**

# **Performance Statement Report**

For the Period Ended 31 December 2019







### 























# 







#### 

|      | GOVERNANCE A                                                                                                                                                                                                                                                                                          | N         | D MAN                             | AGEMENT CH                                                                                                                                                                                                                                                                                                           | IECKLIST