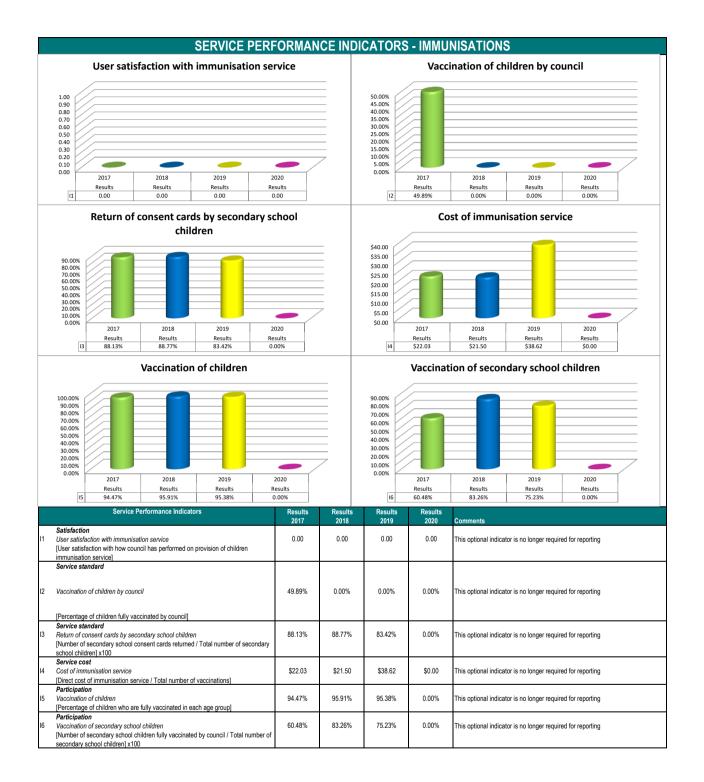

00's) (\$'000's) cember it is not considered that any issues are present in the collec

For the period ending December it is not considered that any issues are present in the collection of rates. The period for collection is in the period February to June, as such, such a variation is not considered material.

#### Working Capital



Working capital continues to be in a strong position.

Note

#### Forecast Var (\$'000's)

Year to Date Var (\$'000's)

#### Debt Levels

This indicator shows the level of debt owed by the City of Ballarat.

#### Result:



The level of debt owed by the City of Ballarat maintains within the parameters of the Long Term Financial Strategy.

# **City of Ballarat**

# **Performance Statement Report**

For the Period Ended 31 December 2019







### 























# 







#### 

|      | GOVERNANCE A                                                                                                                                                                                                                                                                                          | N         | D MAN                             | AGEMENT CH                                                                                                                                                                                                                                                                                                           | IECKLIST