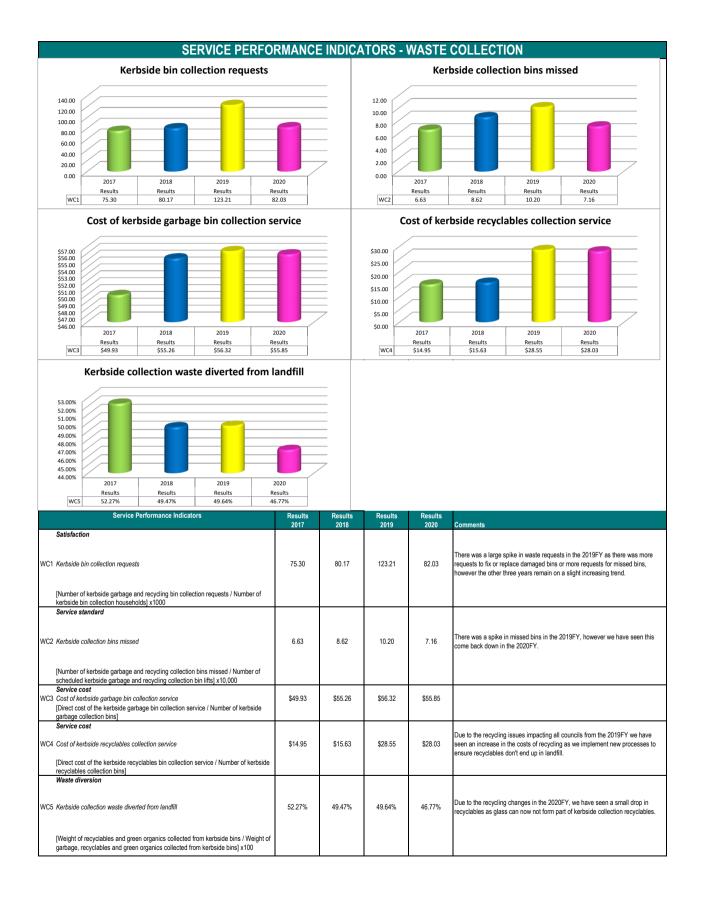

'000's) (\$'000's) cember it is not considered that any issues are present in the collec

For the period ending December it is not considered that any issues are present in the collection of rates. The period for collection is in the period February to June, as such, such a variation is not considered material.

#### Working Capital



Working capital continues to be in a strong position.

Note

#### Forecast Var (\$'000's)

Year to Date Var (\$'000's)

#### Debt Levels

This indicator shows the level of debt owed by the City of Ballarat.

#### Result:



The level of debt owed by the City of Ballarat maintains within the parameters of the Long Term Financial Strategy.

# **City of Ballarat**

# **Performance Statement Report**

For the Period Ended 31 December 2019







### 























# 







#### 

|      | GOVERNANCE A                                                                                                                                                                                                                                                                                          | N         | D MAN                             | AGEMENT CH                                                                                                                                                                                                                                                                                                           | IECKLIST