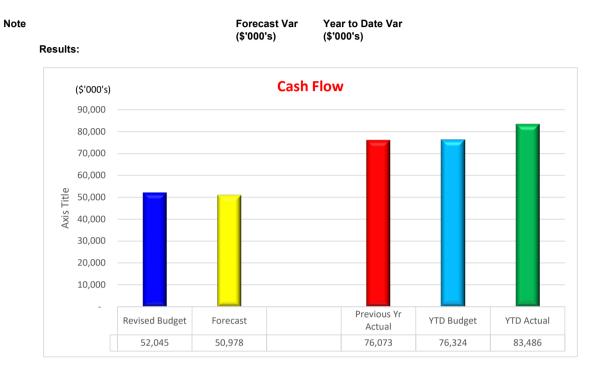

#### Year to Date:

| _                                                   | Year to Date |            |          |  |  |
|-----------------------------------------------------|--------------|------------|----------|--|--|
|                                                     | Budget       | Actual     | Variance |  |  |
|                                                     | 2020         | 2020       | 2020     |  |  |
|                                                     | \$'000       | \$'000     | \$'000   |  |  |
| Comprehensive Income Statement                      | 75,629       | 69,910 🤟   | (5,719)  |  |  |
| Net Capital Works                                   | 42,963       | 33,420 🛖   | 9,543    |  |  |
| Cash and Investments                                | 76,324       | 83,486 🏫   | 7,162    |  |  |
| Net cash provided by (used in) operating activities | 24,091       | 14,987 🦊   | (9,104)  |  |  |
| Net cash provided by (used in) investing activities | (33,609)     | (16,906) 🏫 | 16,703   |  |  |
| Net cash provided by (used in) financing activities | (2,330)      | (2,768) 🖖  | (438)    |  |  |
| Debt Levels                                         | 38,205       | 37,797 🌪   | 408      |  |  |
| Rate Receivables                                    | 76,523       | 76,755 🦊   | (232)    |  |  |
| Working Capital                                     | 127,460      | 143,771 🧌  | 16,311   |  |  |
| Working Capital %                                   | 457%         | 583% 🌪     | 126%     |  |  |

#### Financial Year (forecast):

|                                                     | Full Year |          |     |          |
|-----------------------------------------------------|-----------|----------|-----|----------|
|                                                     | Budget    | Forecast |     | Variance |
|                                                     | 2020      | 2020     |     | 2020     |
|                                                     | \$'000    | \$'000   |     | \$'000   |
| Comprehensive Income Statement                      | 40,492    | 31,741   | 4   | (8,751)  |
| Net Capital Works                                   | 80,097    | 81,345   |     | (1,248)  |
|                                                     |           |          |     |          |
| Cash and Investments                                | 52,045    | 50,978   | ↓   | (1,067)  |
| Net cash provided by (used in) operating activities | 41,790    | 47,314   | Ŷ   | 5,524    |
| Net cash provided by (used in) investing activities | (82,192)  | (88,783) | 4   | (6,591)  |
| Net cash provided by (used in) financing activities | 4,274     | 4,274    |     | 0        |
|                                                     |           |          |     |          |
| Debt Levels                                         | 45,717    | 45,717   | ->> | 0        |
| Rate Receivables                                    | 4,582     | 4,582    |     | 0        |
| Working Capital                                     | 31,368    | 30,301   |     | (1,067)  |
| Working Capital %                                   | 188%      | 185%     |     | -3%      |

#### Cash Flow Statement

Period Ending 31 December 2019

|                                                                     | Full Year<br>Inflows/(Outflows |            |            | Year to Date<br>Inflows/(Outflows |                 |            |  |
|---------------------------------------------------------------------|--------------------------------|------------|------------|-----------------------------------|-----------------|------------|--|
|                                                                     | (\$'000's)                     | (\$'000's) | (\$'000's) | (\$'000's)                        | (000's) (000's) | (\$'000's) |  |
|                                                                     | Budget                         | Forecast   | Var        | Budget                            | Actual          | Var        |  |
| Cash flows from operating activities                                |                                |            |            |                                   |                 |            |  |
| Rates amd charges                                                   | 122,164                        | 122,164    | 0          | 50,069                            | 50,116          | 46         |  |
| Statutory fees and fines                                            | 4,424                          | 4,440      | 16         | 1,799                             | 1,869           | 70         |  |
| User Fees                                                           | 24,959                         | 25,006     | 47         | 11,721                            | 12,689          | 968        |  |
| Grants Operating                                                    | 16,729                         | 17,122     | 393        | 9,041                             | 11,391          | 2,350      |  |
| Grants Capital                                                      | 2,000                          | 5,428      | 3,428      | 1,000                             | 2,656           | 1,656      |  |
| Contributions Monetary                                              | 10,708                         | 12,968     | 2,260      | 6,838                             | 3,321           | (3,517)    |  |
| Interest received                                                   | 1,800                          | 1,800      | 0          | 900                               | 1,094           | 194        |  |
| Other receipts                                                      | 2,114                          | 3,157      | 1,043      | 1,057                             | 1,906           | 849        |  |
| Trust funds                                                         | 0                              | 0          | 0          | 0                                 | (598)           | (598)      |  |
| Fire Services Levy                                                  | 0                              | 0          | 0          | 0                                 | 577             | 577        |  |
| Payments to suppliers                                               | (69,793)                       | (70,287)   | (494)      | (24,014)                          | (37,962)        | (13,948)   |  |
| Payments to employees                                               | (70,227)                       | (71,409)   | (1,182)    | (33,303)                          | (31,217)        | 2,085      |  |
| Other payments                                                      | (3,088)                        | (3,075)    | 13         | (1,018)                           | (854)           | 164        |  |
| Net cash provided by (used in) operating activities                 | 41,790                         | 47,314     | 5,524      | 24,091                            | 14,987          | (9,104)    |  |
| Cash flows from investing activities                                |                                |            |            |                                   |                 |            |  |
| Payments for property, infrastructure, plant and equipment          | (85,542)                       | (92,133)   | (6,591)    | (33,784)                          | (19,072)        | 14,712     |  |
| Proceeds from sale of property, infrastructure, plant and equipment | 3,350                          | 3,350      | 0          | 175                               | 2,164           | 1,989      |  |
| Loans and advances to community organisations                       | 0                              | 0          | 0          | 0                                 | 0               | 0          |  |
| Repayment of loans and advances from community organisations        | 0                              | 0          | 0          | 0                                 | 2               | 2          |  |
| Net cash provided by (used in) investing activities                 | (82,192)                       | (88,783)   | (6,591)    | (33,609)                          | (16,906)        | 16,703     |  |

#### **Cash Flow Statement**

Period Ending 31 December 2019

|                                                                  | Full Year<br>Inflows/(Outflows |            |            | Year to Date<br>Inflows/(Outflows |            |            |
|------------------------------------------------------------------|--------------------------------|------------|------------|-----------------------------------|------------|------------|
|                                                                  | (\$'000's)                     | (\$'000's) | (\$'000's) | (\$'000's)                        | (\$'000's) | (\$'000's) |
|                                                                  | Budget                         | Forecast   | Var        | Budget                            | Actual     | Var        |
| Cash flows from financing activities                             |                                |            |            |                                   |            |            |
| Finance costs                                                    | (1,816)                        | (1,816)    | 0          | (908)                             | (938)      | (30)       |
| Proceeds from interest bearing loans and borrowings              | 10,000                         | 10,000     | 0          | 505                               | 0          | (505)      |
| Repayment of interest bearing loans and borrowings               | (3,910)                        | (3,910)    | 0          | (1,927)                           | (1,830)    | 97         |
| Net cash provided by (used in) financing activities              | 4,274                          | 4,274      | 0          | (2,330)                           | (2,768)    | (438)      |
| Net increase/(decrease) in cash and cash equivalents             | (36,128)                       | (37,195)   | (1,067)    | (11,848)                          | (4,687)    | 7,162      |
| Cash and cash equivalents at the beginning of the financial year | 88,173                         | 88,173     | 0          | 88,173                            | 88,173     | 0          |
| Cash and cash equivalents at the end of the financial year       | 52,045                         | 50,978     | (1,067)    | 76,324                            | 83,486     | 7,162      |