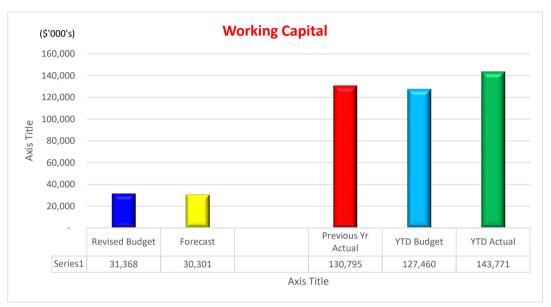

#### Year to Date:

| _                                                   | Year to Date |            |          |  |  |
|-----------------------------------------------------|--------------|------------|----------|--|--|
|                                                     | Budget       | Actual     | Variance |  |  |
|                                                     | 2020         | 2020       | 2020     |  |  |
|                                                     | \$'000       | \$'000     | \$'000   |  |  |
| Comprehensive Income Statement                      | 75,629       | 69,910 🤟   | (5,719)  |  |  |
| Net Capital Works                                   | 42,963       | 33,420 🛖   | 9,543    |  |  |
| Cash and Investments                                | 76,324       | 83,486 🏫   | 7,162    |  |  |
| Net cash provided by (used in) operating activities | 24,091       | 14,987 🦊   | (9,104)  |  |  |
| Net cash provided by (used in) investing activities | (33,609)     | (16,906) 🏫 | 16,703   |  |  |
| Net cash provided by (used in) financing activities | (2,330)      | (2,768) 🖖  | (438)    |  |  |
| Debt Levels                                         | 38,205       | 37,797 🌪   | 408      |  |  |
| Rate Receivables                                    | 76,523       | 76,755 🦊   | (232)    |  |  |
| Working Capital                                     | 127,460      | 143,771 🧌  | 16,311   |  |  |
| Working Capital %                                   | 457%         | 583% 🌪     | 126%     |  |  |

#### Financial Year (forecast):

|                                                     | Full Year |          |     |          |
|-----------------------------------------------------|-----------|----------|-----|----------|
|                                                     | Budget    | Forecast |     | Variance |
|                                                     | 2020      | 2020     |     | 2020     |
|                                                     | \$'000    | \$'000   |     | \$'000   |
| Comprehensive Income Statement                      | 40,492    | 31,741   | 4   | (8,751)  |
| Net Capital Works                                   | 80,097    | 81,345   |     | (1,248)  |
|                                                     |           |          |     |          |
| Cash and Investments                                | 52,045    | 50,978   | ↓   | (1,067)  |
| Net cash provided by (used in) operating activities | 41,790    | 47,314   | Ŷ   | 5,524    |
| Net cash provided by (used in) investing activities | (82,192)  | (88,783) | 4   | (6,591)  |
| Net cash provided by (used in) financing activities | 4,274     | 4,274    |     | 0        |
|                                                     |           |          |     |          |
| Debt Levels                                         | 45,717    | 45,717   | ->> | 0        |
| Rate Receivables                                    | 4,582     | 4,582    |     | 0        |
| Working Capital                                     | 31,368    | 30,301   |     | (1,067)  |
| Working Capital %                                   | 188%      | 185%     |     | -3%      |