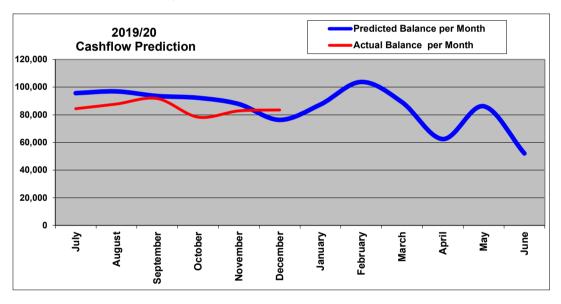

#### 1. Overview

The tables below provide a summary of financial results for the period ending 31 December 2019. The first table provides details of the year to date actual results for the period and the second table sets out the predicted results as at year end.

Detailed notes on variations in the financial statements can be found in the attached finance report for the quarter.

Financial issues for the period are:

- Depreciation levels will be in excess of the budget as a result of the 2018/19 revaluation. It is expected that depreciation will exceed the budget by \$6.483 million. The depreciation amount for the budget is calculated prior to the revaluation of assets, as such, a fluctuation of this amount can occur dependent on the outcome of the revaluation. This result will have no impact on the delivery of services or impact on the Council's financial viability.
- 2. The Developer Contribution Scheme will be underspent for the year. This will not have any financial impact on the City over the long term as Council's Long Term Financial Strategy will be modified to reflect the change in timing of the income and expenditure.