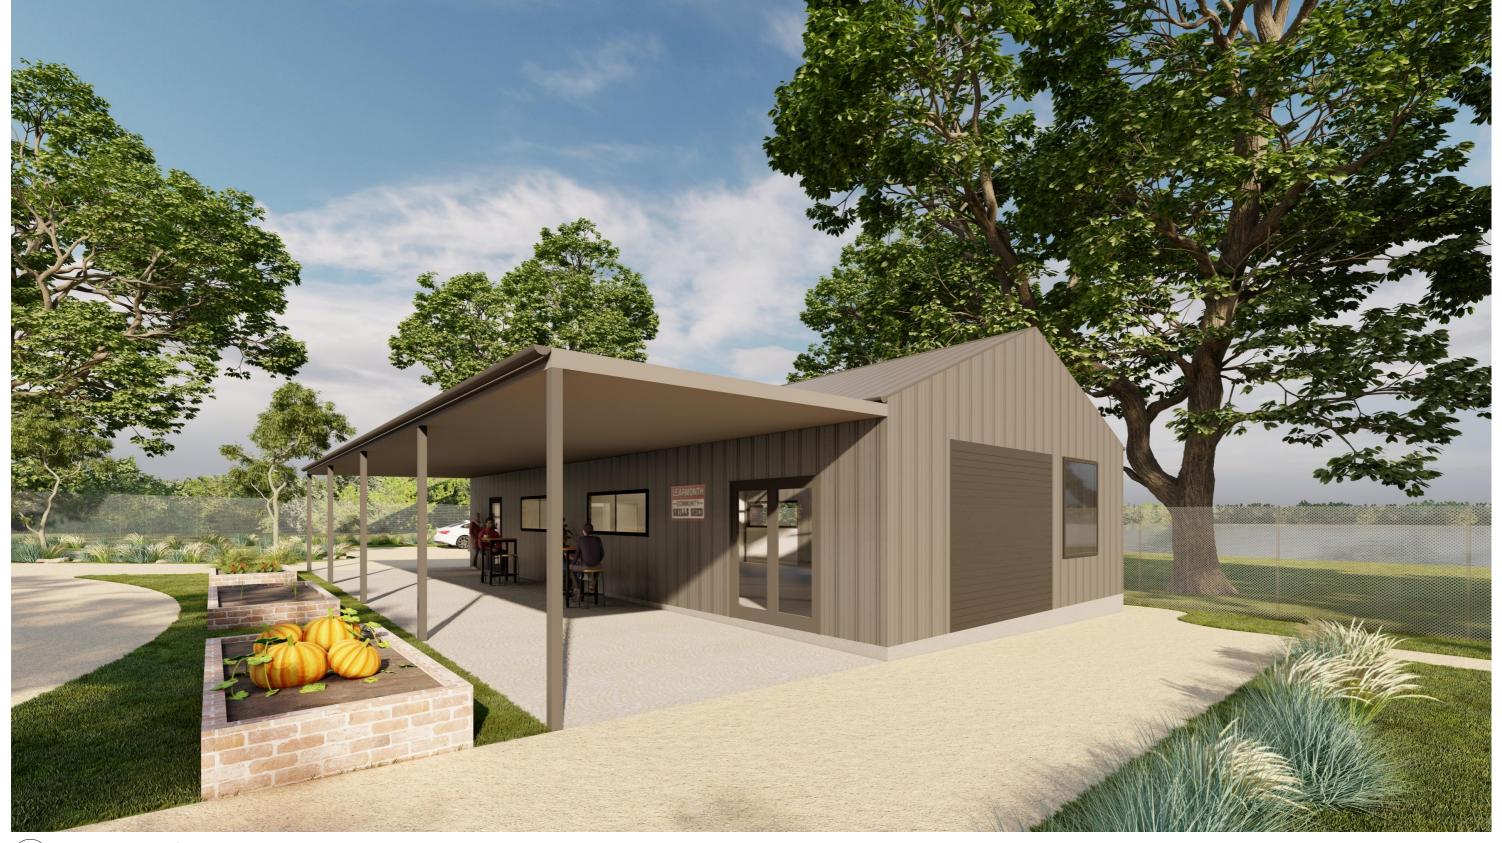

1 3D VIEW EXTERIOR VIEW NTS

| Rev. Issue                                                     | Date                     | Rev. Issue | Date | Notes: |                                    |                                                           | Client                               | NI               | Drawing Title:                  | Status: SKETCH        |              |           |
|----------------------------------------------------------------|--------------------------|------------|------|--------|------------------------------------|-----------------------------------------------------------|--------------------------------------|------------------|---------------------------------|-----------------------|--------------|-----------|
|                                                                |                          |            |      |        | PORTER ARCHITECTS ARCH. REG: 51379 | Phone :                                                   | City of Ballarat<br>Project Name     |                  | 3D Views                        | Project No:           | Drawing No.: | Revision: |
| a priving an inquire to quirti                                 | 40 40 0000               |            |      |        |                                    | m. 0457 066 781                                           | LÉARMONTH SKILLS SHED                | <del>(   )</del> |                                 | 22028                 | SD04         | 3         |
| 2 REVISED SD ISSUED TO CLIENT 1 SKETCH DESIGN ISSUED TO CLIENT | 14.11.2022<br>09.11.2022 |            |      |        |                                    | np@porterarchitects.com.au<br>www.porterarchitects.com.au | 15 Laidlaw Street Learmonth VIC 3352 | $\rightarrow$    | Scale: AS SHOWN AT A1 Date: DEC | Drawn: RE Checked: NP |              |           |