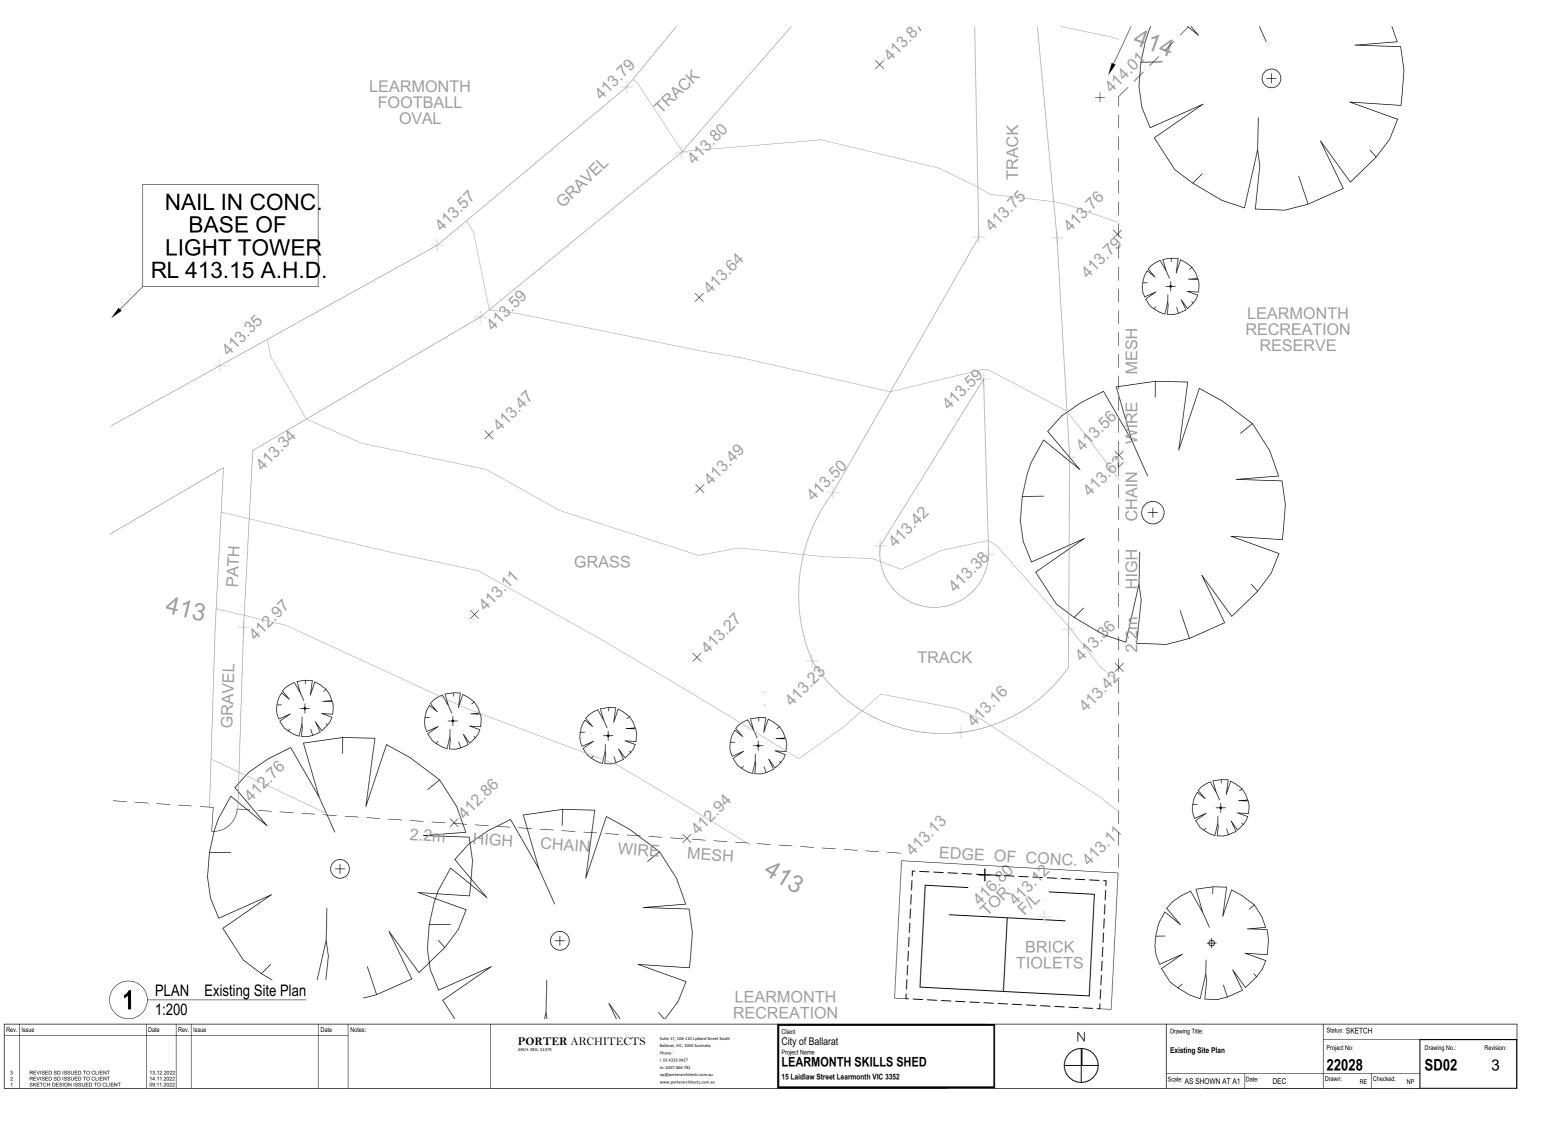

## LEARMONTH SKILLS SHED LEARMONTH

SKETCH DESIGN

| Rev. | Issue                                                         | Date                 | Rev. | Issue | Date | Notes:                             |                                                                                   | Client                               | NI      | Drawing Title:                  | Status: SKETCH        |              |           |
|------|---------------------------------------------------------------|----------------------|------|-------|------|------------------------------------|-----------------------------------------------------------------------------------|--------------------------------------|---------|---------------------------------|-----------------------|--------------|-----------|
|      |                                                               |                      |      |       |      | PORTER ARCHITECTS ARCH. REG. 51379 | Suite 17, 106-110 Lydiard Street South<br>Ballarat, VIC, 3350 Australia<br>Phone: | City of Ballarat Project Name        | I N     | Index Sheet                     | Project No:           | Drawing No.: | Revision: |
|      | REVISED SD ISSUED TO CLIENT                                   | 13.12.20             | 022  |       |      |                                    | m. 045/ 066 /81                                                                   | LÉARMONTH SKILLS SHED                | (+)     |                                 | 22028                 | SD01         | 3         |
| 2    | REVISED SD ISSUED TO CLIENT<br>SKETCH DESIGN ISSUED TO CLIENT | 14.11.20<br>09.11.20 | 022  |       |      |                                    | np@porterarchitects.com.au<br>www.porterarchitects.com.au                         | 15 Laidlaw Street Learmonth VIC 3352 | $\Big)$ | Scale: AS SHOWN AT A1 Date: DEC | Drawn: RE Checked: NP |              |           |