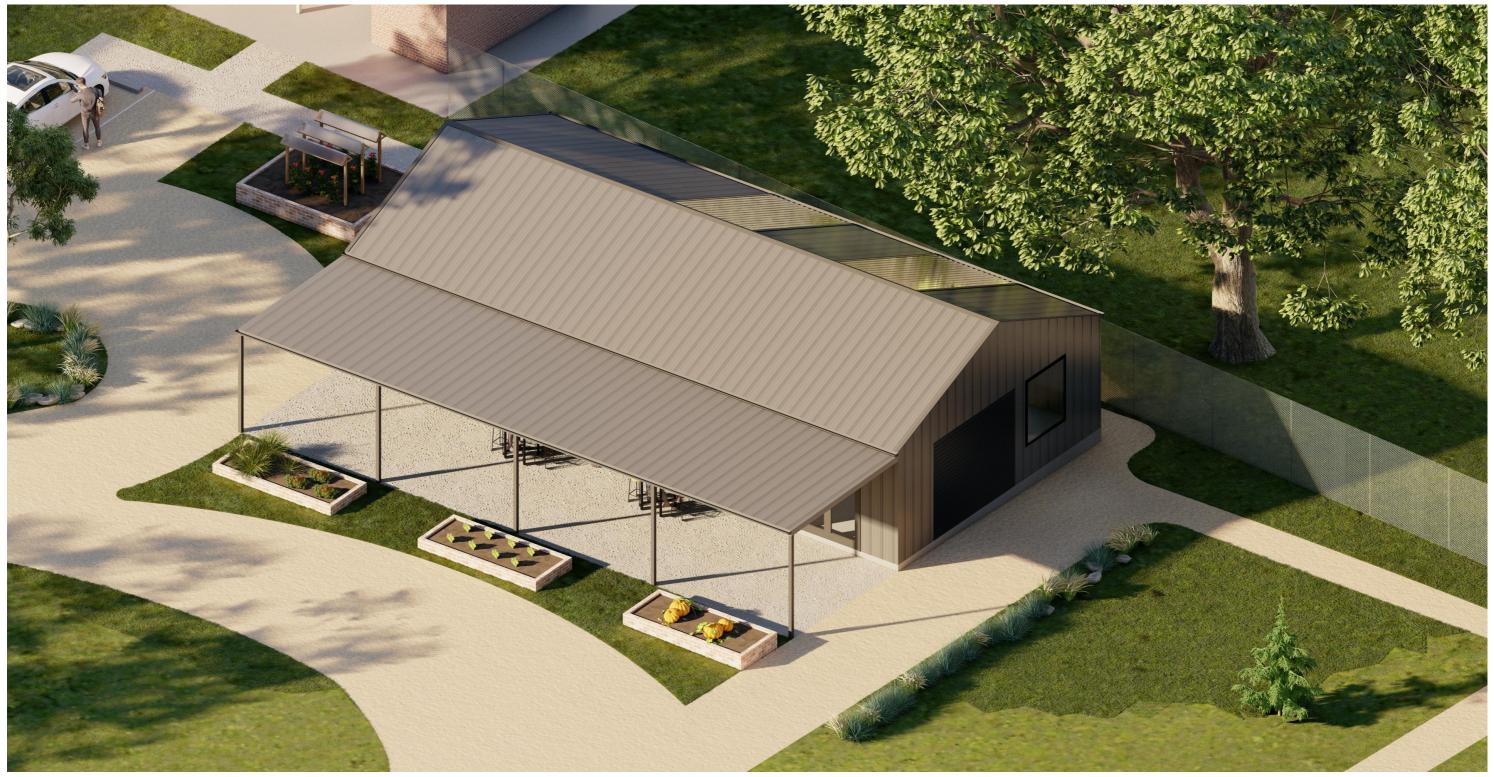

3D VIEW AERIAL VIEW NTS

| Rev. Issue                                                                                   | Date                                   | Rev. Issue | Date | Notes: |                                    |                                                                               | Client                                                                                   | N | Drawing Title:                            | Status: SKETCH                             |                      |           |
|----------------------------------------------------------------------------------------------|----------------------------------------|------------|------|--------|------------------------------------|-------------------------------------------------------------------------------|------------------------------------------------------------------------------------------|---|-------------------------------------------|--------------------------------------------|----------------------|-----------|
| 3 REVISED SD ISSUED TO CLIENT 2 REVISED SD ISSUED TO CLIENT 1 SKETCH DESIGN ISSUED TO CLIENT | 13.12.2022<br>14.11.2022<br>09.11.2022 |            |      |        | PORTER ARCHITECTS ARCH. REG. 51379 | Ballarat, VIL, 3350 Australia<br>Phone:<br>L. 03 4333 0427<br>m. 0457 066 781 | City of Ballarat Project Name LEARMONTH SKILLS SHED 15 Laidlaw Street Learmonth VIC 3352 |   | 3D Views  Scale: AS SHOWN AT A1 Date: DEC | Project No: 22028  Drawn: RE   Checked: NP | Drawing No.:<br>SD08 | Revision: |
|                                                                                              |                                        |            |      |        |                                    |                                                                               |                                                                                          |   |                                           |                                            |                      |           |