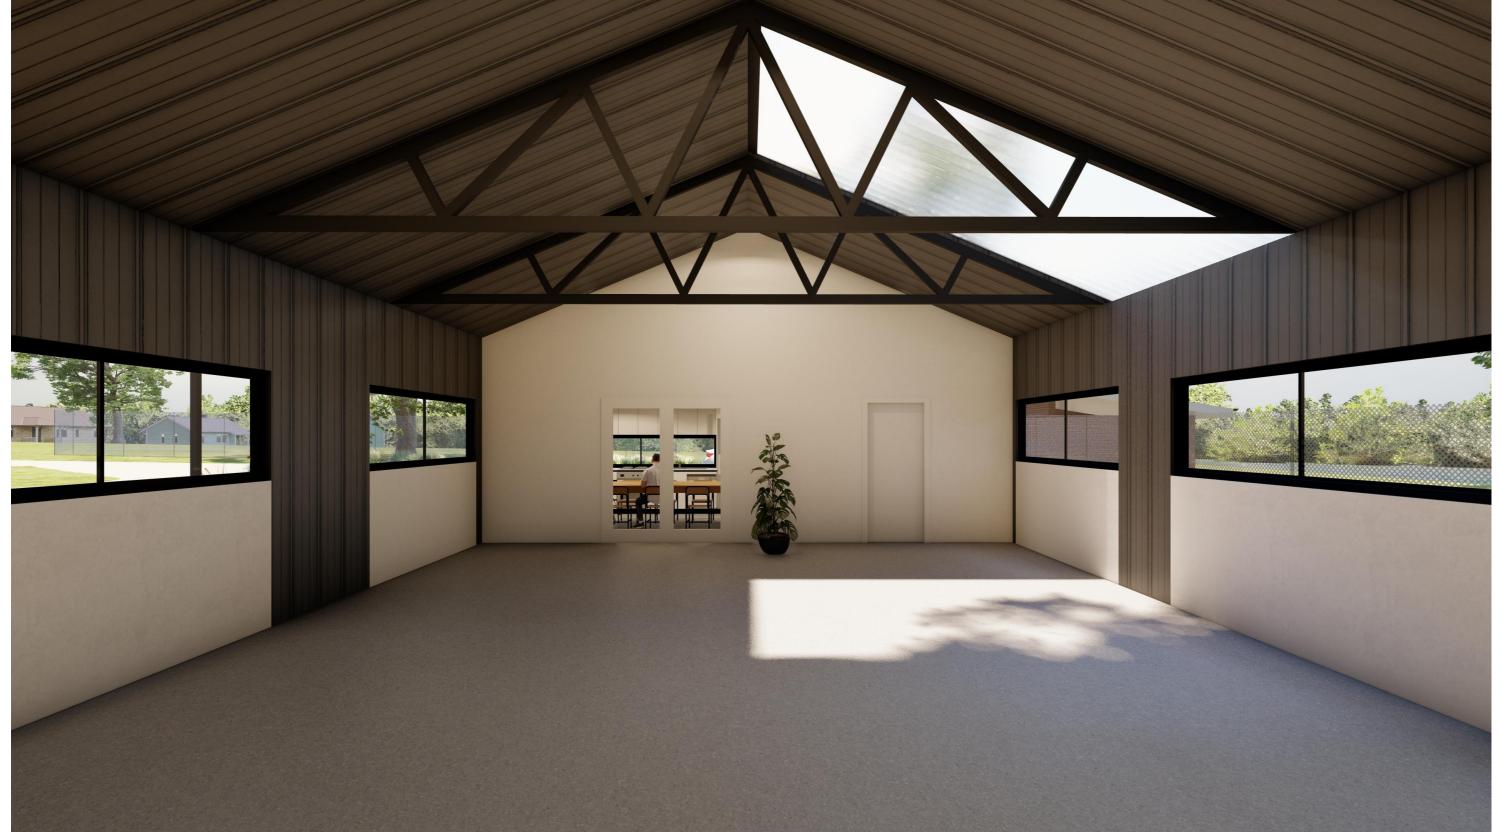

3D VIEW INTERIOR VIEW NTS

| Rev. Issue                                                        | Date                     | Rev. Issue | Date | Notes: |                                    |                                              | Client                                                                                     | l NI | Drawing Title:                  | Status: SKETCH           |                      |           |
|-------------------------------------------------------------------|--------------------------|------------|------|--------|------------------------------------|----------------------------------------------|--------------------------------------------------------------------------------------------|------|---------------------------------|--------------------------|----------------------|-----------|
| 3 REVISED SD ISSUED TO CLIENT                                     | 13.12.2022               |            |      |        | PORTER ARCHITECTS ARCH. REG: 51379 | Phone :<br>L 03 4333 0427<br>m. 0457 066 781 | City of Ballarat Project Name  LEARMONTH SKILLS SHED  15 Laidlaw Street Learmonth VIC 3352 | , N  | 3D Views                        | Project No: <b>22028</b> | Drawing No.:<br>SD07 | Revision: |
| 2 REVISED SD ISSUED TO CLIENT<br>1 SKETCH DESIGN ISSUED TO CLIENT | 14.11.2022<br>09.11.2022 |            |      |        |                                    | www.porterarchitects.com.au                  | 15 Caldiaw Street Cearmonth vic 5552                                                       |      | Scale: AS SHOWN AT A1 Date: DEC | Drawn: RE Checked: NP    |                      |           |