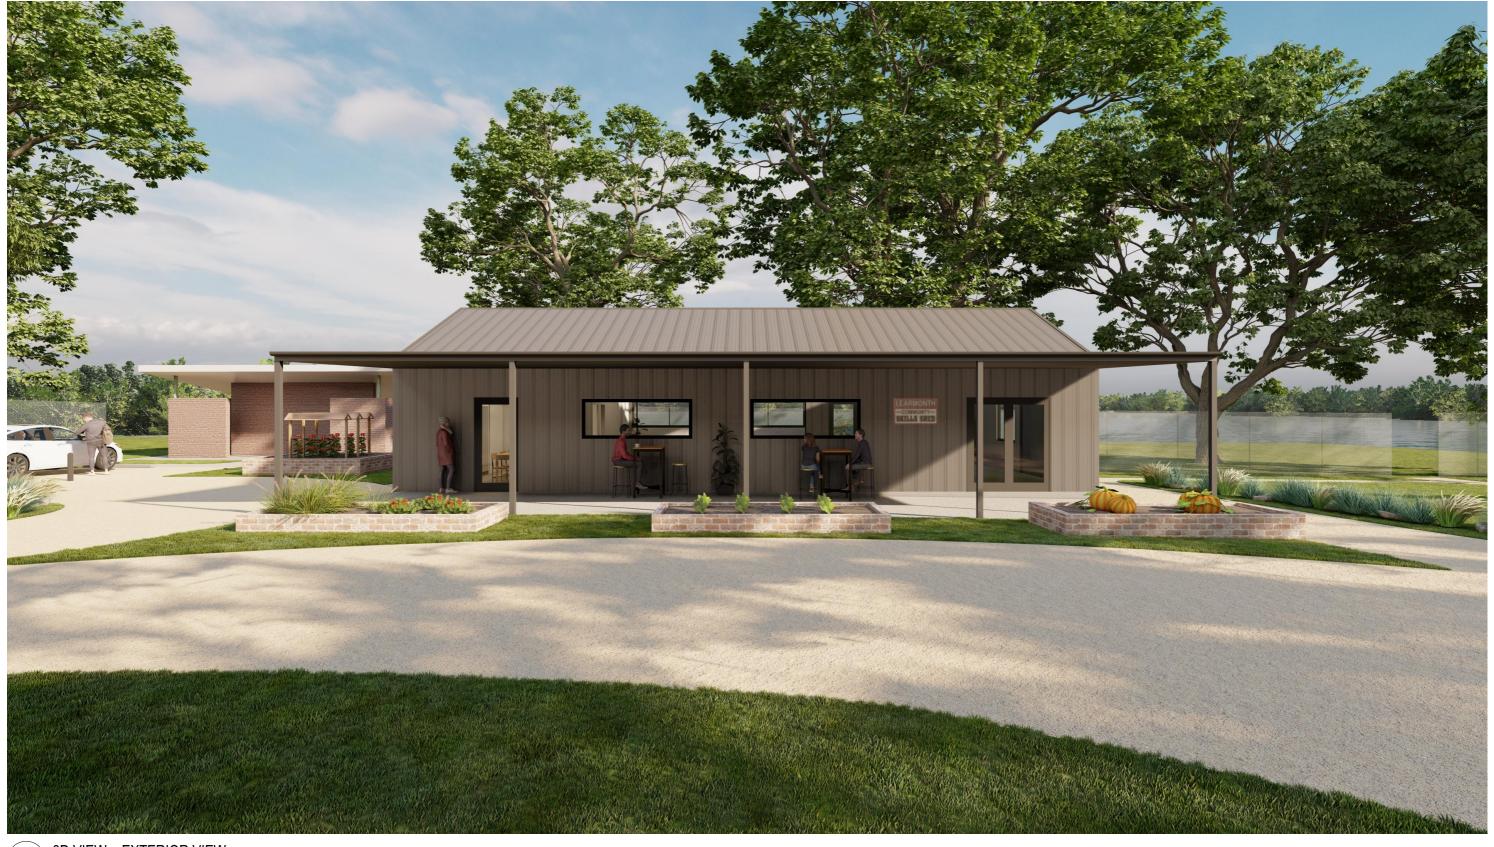

1 3D VIEW EXTERIOR VIEW NTS

| Rev. Issue                                                     | Date                     | Rev. Issue | Date | Notes: |                                    |                                                           | Client                               | NI               | Drawing Title:                  | Status: SKETCH        |              |           |
|----------------------------------------------------------------|--------------------------|------------|------|--------|------------------------------------|-----------------------------------------------------------|--------------------------------------|------------------|---------------------------------|-----------------------|--------------|-----------|
|                                                                |                          |            |      |        | PORTER ARCHITECTS ARCH. REG: 51379 | Phone :                                                   | City of Ballarat<br>Project Name     |                  | 3D Views                        | Project No:           | Drawing No.: | Revision: |
| a priving an inquire to quirti                                 | 40 40 0000               |            |      |        |                                    | m. 0457 066 781                                           | LÉARMONTH SKILLS SHED                | <del>(   )</del> |                                 | 22028                 | SD04         | 3         |
| 2 REVISED SD ISSUED TO CLIENT 1 SKETCH DESIGN ISSUED TO CLIENT | 14.11.2022<br>09.11.2022 |            |      |        |                                    | np@porterarchitects.com.au<br>www.porterarchitects.com.au | 15 Laidlaw Street Learmonth VIC 3352 | $\rightarrow$    | Scale: AS SHOWN AT A1 Date: DEC | Drawn: RE Checked: NP |              |           |