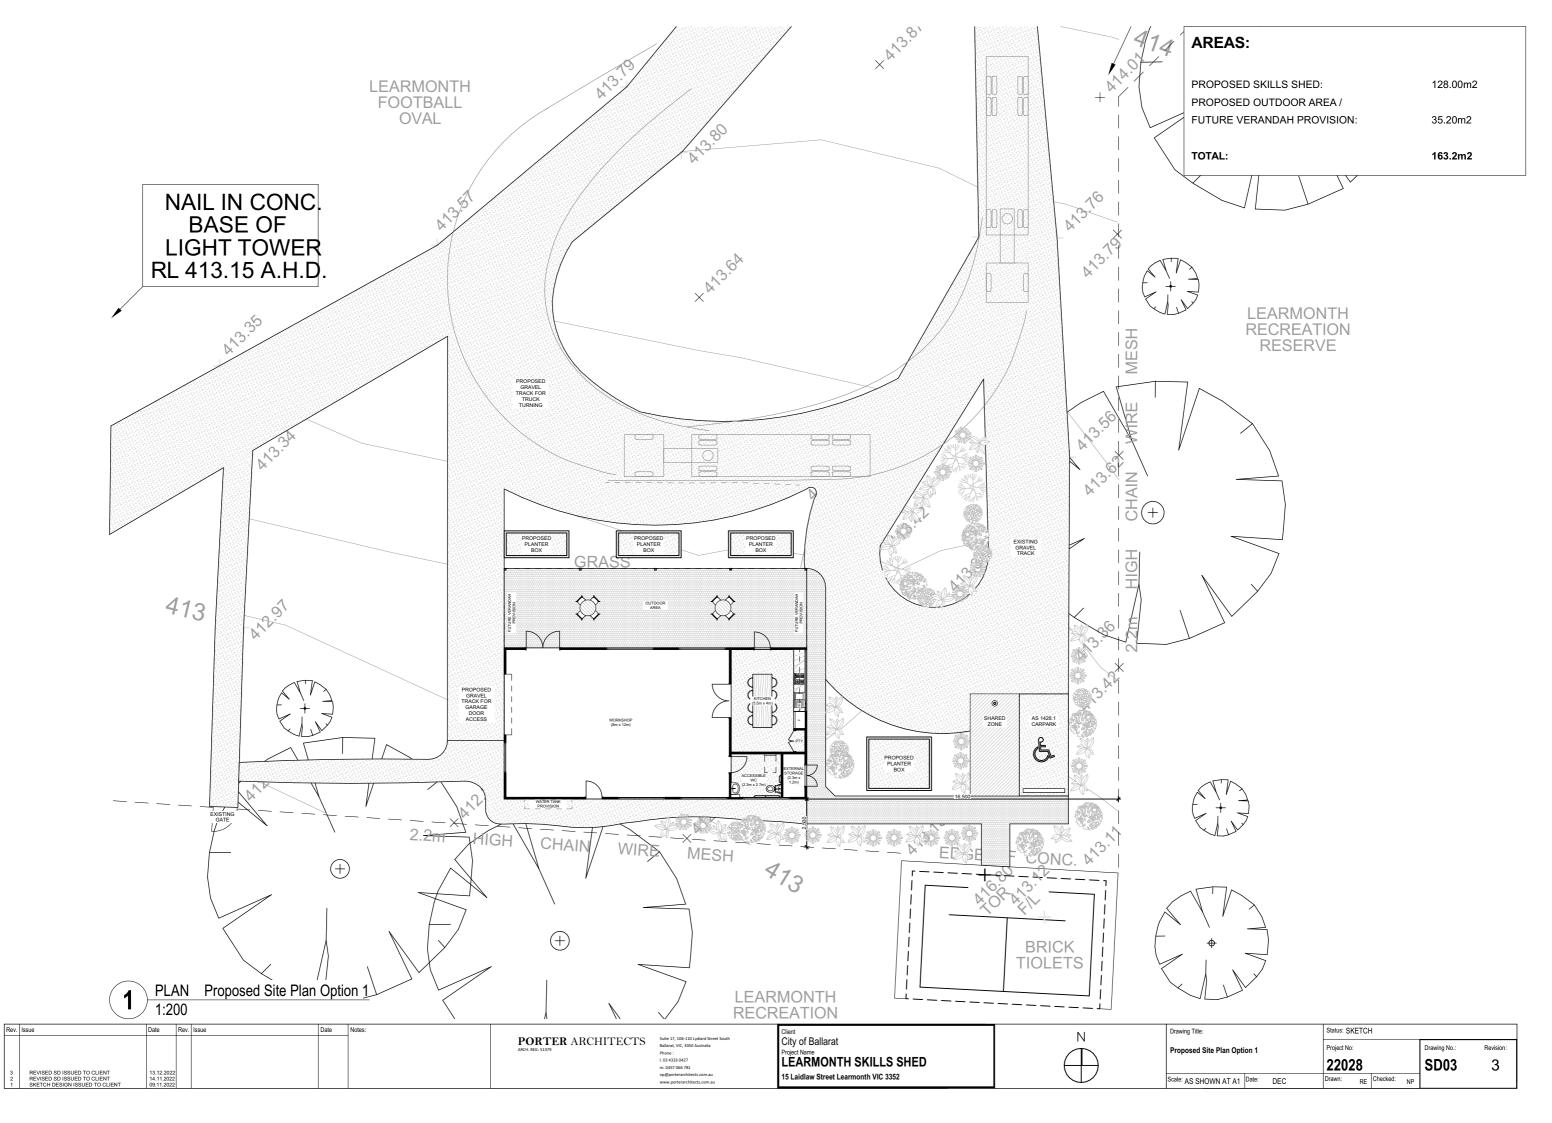

## LEARMONTH SKILLS SHED LEARMONTH

SKETCH DESIGN

| Rev. | Issue                                                         | Date                 | Rev. | Issue | Date | Notes:                             |                                                                                   | Client                               | NI      | Drawing Title:                  | Status: SKETCH        |              |           |
|------|---------------------------------------------------------------|----------------------|------|-------|------|------------------------------------|-----------------------------------------------------------------------------------|--------------------------------------|---------|---------------------------------|-----------------------|--------------|-----------|
|      |                                                               |                      |      |       |      | PORTER ARCHITECTS ARCH. REG. 51379 | Suite 17, 106-110 Lydiard Street South<br>Ballarat, VIC, 3350 Australia<br>Phone: | City of Ballarat Project Name        | I N     | Index Sheet                     | Project No:           | Drawing No.: | Revision: |
|      | REVISED SD ISSUED TO CLIENT                                   | 13.12.20             | 022  |       |      |                                    | m. 045/ 066 /81                                                                   | LÉARMONTH SKILLS SHED                | (+)     |                                 | 22028                 | SD01         | 3         |
| 2    | REVISED SD ISSUED TO CLIENT<br>SKETCH DESIGN ISSUED TO CLIENT | 14.11.20<br>09.11.20 | 022  |       |      |                                    | np@porterarchitects.com.au<br>www.porterarchitects.com.au                         | 15 Laidlaw Street Learmonth VIC 3352 | $\Big)$ | Scale: AS SHOWN AT A1 Date: DEC | Drawn: RE Checked: NP |              |           |